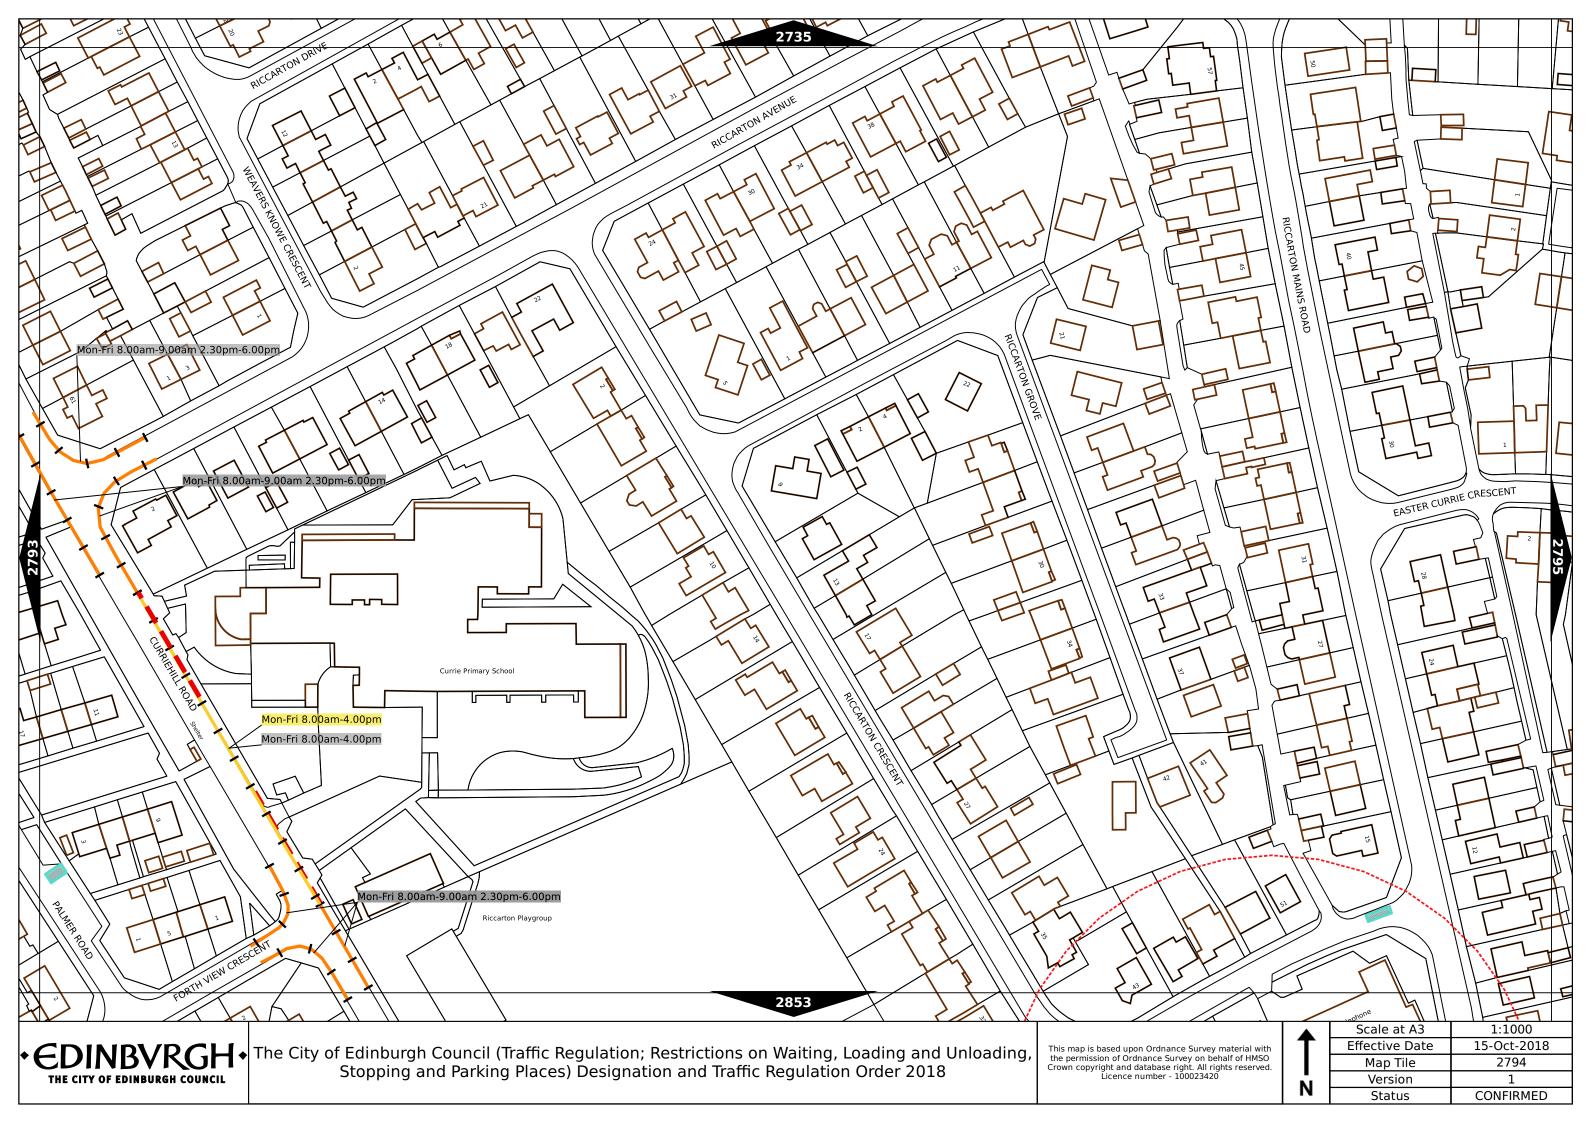

| Order items                             |                                                                                  |                                                                                                                                                                                                                                                                                          |                      |                                             | Legend Page 1  |  |
|-----------------------------------------|----------------------------------------------------------------------------------|------------------------------------------------------------------------------------------------------------------------------------------------------------------------------------------------------------------------------------------------------------------------------------------|----------------------|---------------------------------------------|----------------|--|
|                                         | Bus parking place                                                                | 11111                                                                                                                                                                                                                                                                                    | No loading a         | t any time***                               |                |  |
|                                         | Car club parking place***                                                        | 1 1 1 1 1                                                                                                                                                                                                                                                                                | No loading,          | with prohibited hours*                      |                |  |
|                                         | Diplomatic vehicle parking place***                                              |                                                                                                                                                                                                                                                                                          | No waiting a         | t any time (double yellow                   | line)***       |  |
| B0000000000                             | Disabled persons parking place***                                                | Other information                                                                                                                                                                                                                                                                        | School keep          | clear                                       |                |  |
|                                         | Doctors parking place***                                                         | Mon-Fri 8.00am-6.30pm                                                                                                                                                                                                                                                                    | Waiting r            | restriction ††                              |                |  |
|                                         | Electric Vehicle parking place***                                                | No Loading: Mon-Fri 8.00am-9.15am<br>4.30pm-6.30pm                                                                                                                                                                                                                                       | Loading <sub> </sub> | prohibition ††                              |                |  |
|                                         | Limited waiting place*                                                           | Charge B3                                                                                                                                                                                                                                                                                | Pay and disp         | olay / Pay by phone bay ch<br>r details) †† | arge band      |  |
|                                         | Loading place*                                                                   | Zone 3                                                                                                                                                                                                                                                                                   | Controlled p         | arking zone (see table for                  | details) ††    |  |
|                                         | Motor cycle parking place*                                                       | Priority parking area B7                                                                                                                                                                                                                                                                 | Priority p           | arking area                                 |                |  |
|                                         | Pay and display / Pay by phone bay parking place* ** †                           |                                                                                                                                                                                                                                                                                          | Pay and disp         | olay / Pay by phone bay ch                  | arge band area |  |
|                                         | Permit holders parking place*                                                    | Controlled parking zone / priority parking area                                                                                                                                                                                                                                          |                      |                                             |                |  |
| M704                                    | Numbered parking place* ††                                                       |                                                                                                                                                                                                                                                                                          | Greenways            |                                             |                |  |
| 000000000000000000000000000000000000000 | Shared use parking place (Permit holders / Pay and Display / Pay by phone)* ** † |                                                                                                                                                                                                                                                                                          | Pedestrianis         | ed zone                                     |                |  |
|                                         | Pedal cycle parking place***                                                     | Area covered by a text based traffic regulation order  These restrictions apply the permitted hours of the controlled parking zone within which they are located. If the permitted hours differ then a label indicates the applicable permitted hours.                                   |                      |                                             |                |  |
|                                         | Police vehicle parking place***                                                  | ** These restrictions apply the pay and display/ pay by phone charge band of the pay and display/ pay by phone charge band area in which they are located. If the charge band differs then a label indicates the applicable charge band.  *** These restrictions apply at any time.      |                      |                                             |                |  |
|                                         | No waiting, with restricted hours* (single yellow line)                          | † These restrictions apply the permitted hours, max stay and no return times of the charge band area in which they are located. If the details differ then a label indicates the applicable details.  †† Labels will differ dependent upon the area in which the restriction is located. |                      |                                             |                |  |
| • EDINBVRGH•                            |                                                                                  | Restrictions on Waiting, Loading and Unloading, Stopping and As Amended -                                                                                                                                                                                                                |                      |                                             |                |  |
| THE CITY OF EDINBURGH COUNCIL           | Parking Places) Designation and Traffic Regulation Order 2018                    |                                                                                                                                                                                                                                                                                          |                      | -                                           | -              |  |