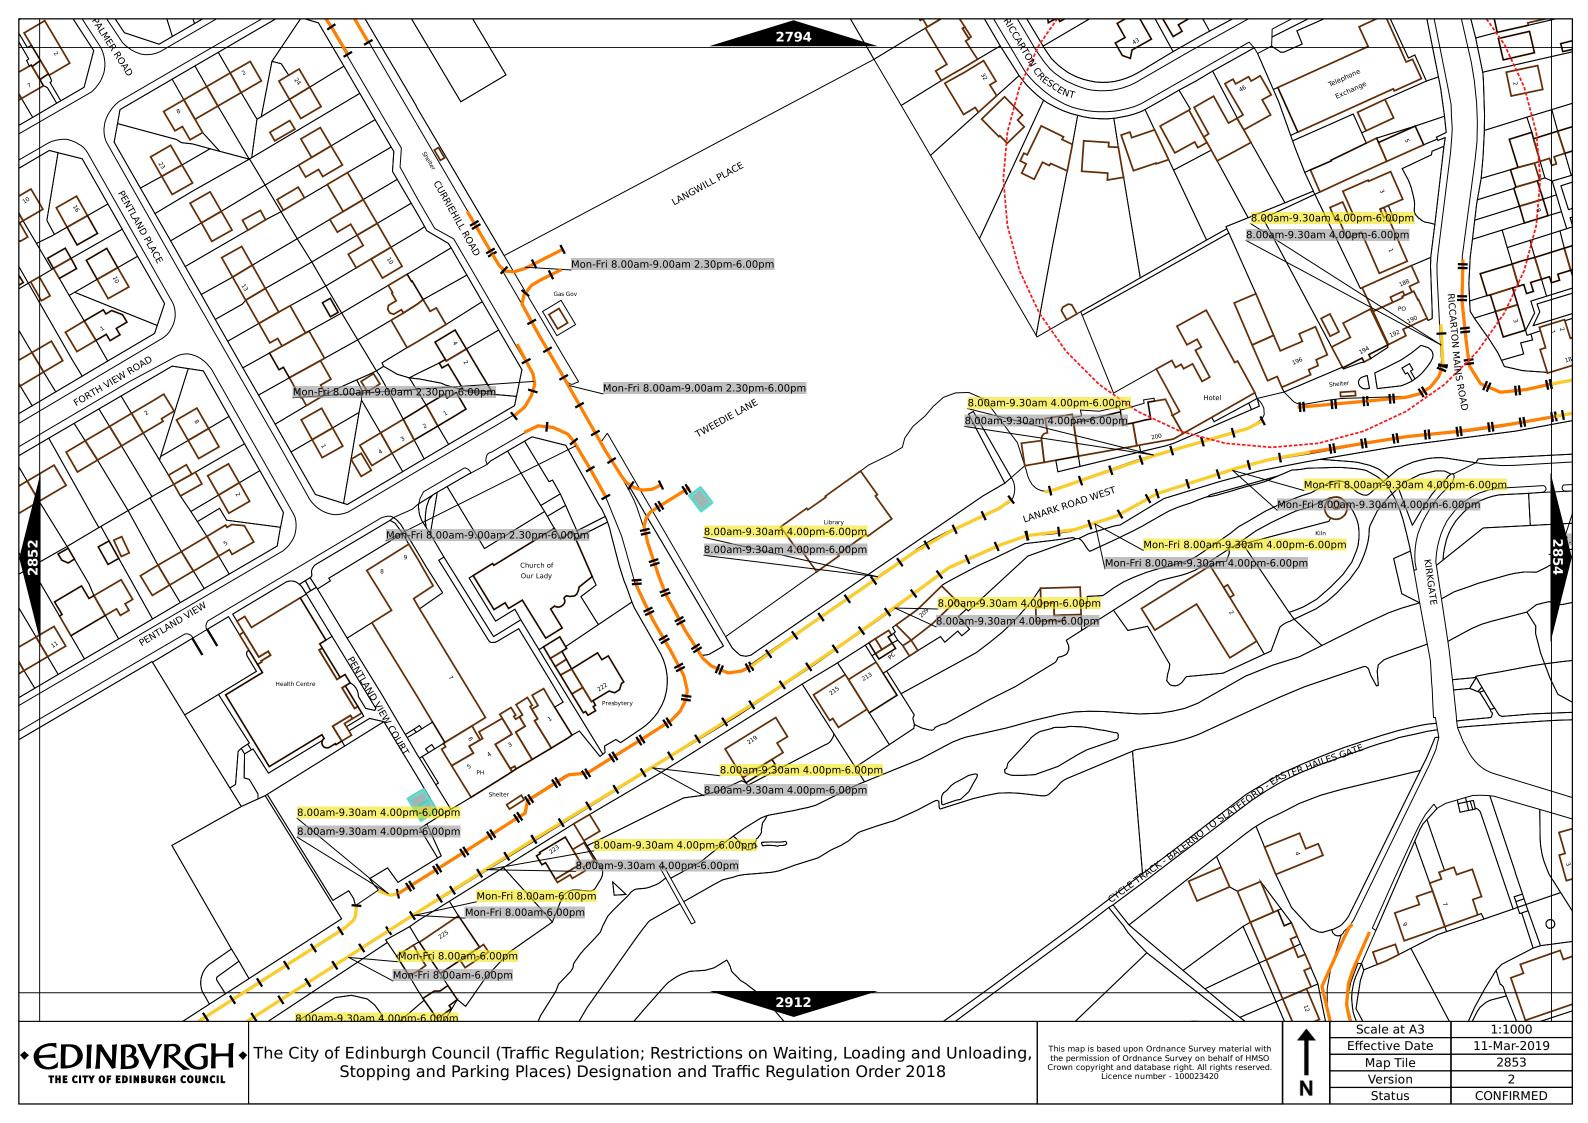

| Order items                             |                                                                                  |                                                                                                                                                                                                                                                                                          |                      |                                             | Legend Page 1  |  |
|-----------------------------------------|----------------------------------------------------------------------------------|------------------------------------------------------------------------------------------------------------------------------------------------------------------------------------------------------------------------------------------------------------------------------------------|----------------------|---------------------------------------------|----------------|--|
|                                         | Bus parking place                                                                | 11111                                                                                                                                                                                                                                                                                    | No loading a         | t any time***                               |                |  |
|                                         | Car club parking place***                                                        | 1 1 1 1 1                                                                                                                                                                                                                                                                                | No loading,          | with prohibited hours*                      |                |  |
|                                         | Diplomatic vehicle parking place***                                              |                                                                                                                                                                                                                                                                                          | No waiting a         | t any time (double yellow                   | line)***       |  |
| B0000000000                             | Disabled persons parking place***                                                | Other information                                                                                                                                                                                                                                                                        | School keep          | clear                                       |                |  |
|                                         | Doctors parking place***                                                         | Mon-Fri 8.00am-6.30pm                                                                                                                                                                                                                                                                    | Waiting r            | restriction ††                              |                |  |
|                                         | Electric Vehicle parking place***                                                | No Loading: Mon-Fri 8.00am-9.15am<br>4.30pm-6.30pm                                                                                                                                                                                                                                       | Loading <sub> </sub> | prohibition ††                              |                |  |
|                                         | Limited waiting place*                                                           | Charge B3                                                                                                                                                                                                                                                                                | Pay and disp         | olay / Pay by phone bay ch<br>r details) †† | arge band      |  |
|                                         | Loading place*                                                                   | Zone 3                                                                                                                                                                                                                                                                                   | Controlled p         | arking zone (see table for                  | details) ††    |  |
|                                         | Motor cycle parking place*                                                       | Priority parking area B7                                                                                                                                                                                                                                                                 | Priority p           | arking area                                 |                |  |
|                                         | Pay and display / Pay by phone bay parking place* ** †                           |                                                                                                                                                                                                                                                                                          | Pay and disp         | olay / Pay by phone bay ch                  | arge band area |  |
|                                         | Permit holders parking place*                                                    | Controlled parking zone / priority parking area                                                                                                                                                                                                                                          |                      |                                             |                |  |
| M704                                    | Numbered parking place* ††                                                       |                                                                                                                                                                                                                                                                                          | Greenways            |                                             |                |  |
| 000000000000000000000000000000000000000 | Shared use parking place (Permit holders / Pay and Display / Pay by phone)* ** † |                                                                                                                                                                                                                                                                                          | Pedestrianis         | ed zone                                     |                |  |
|                                         | Pedal cycle parking place***                                                     | Area covered by a text based traffic regulation order  These restrictions apply the permitted hours of the controlled parking zone within which they are located. If the permitted hours differ then a label indicates the applicable permitted hours.                                   |                      |                                             |                |  |
|                                         | Police vehicle parking place***                                                  | ** These restrictions apply the pay and display/ pay by phone charge band of the pay and display/ pay by phone charge band area in which they are located. If the charge band differs then a label indicates the applicable charge band.  *** These restrictions apply at any time.      |                      |                                             |                |  |
|                                         | No waiting, with restricted hours* (single yellow line)                          | † These restrictions apply the permitted hours, max stay and no return times of the charge band area in which they are located. If the details differ then a label indicates the applicable details.  †† Labels will differ dependent upon the area in which the restriction is located. |                      |                                             |                |  |
| • EDINBVRGH•                            |                                                                                  | Restrictions on Waiting, Loading and Unloading, Stopping and As Amended -                                                                                                                                                                                                                |                      |                                             |                |  |
| THE CITY OF EDINBURGH COUNCIL           | Parking Places) Designation and Traffic Regulation Order 2018                    |                                                                                                                                                                                                                                                                                          |                      | -                                           | -              |  |