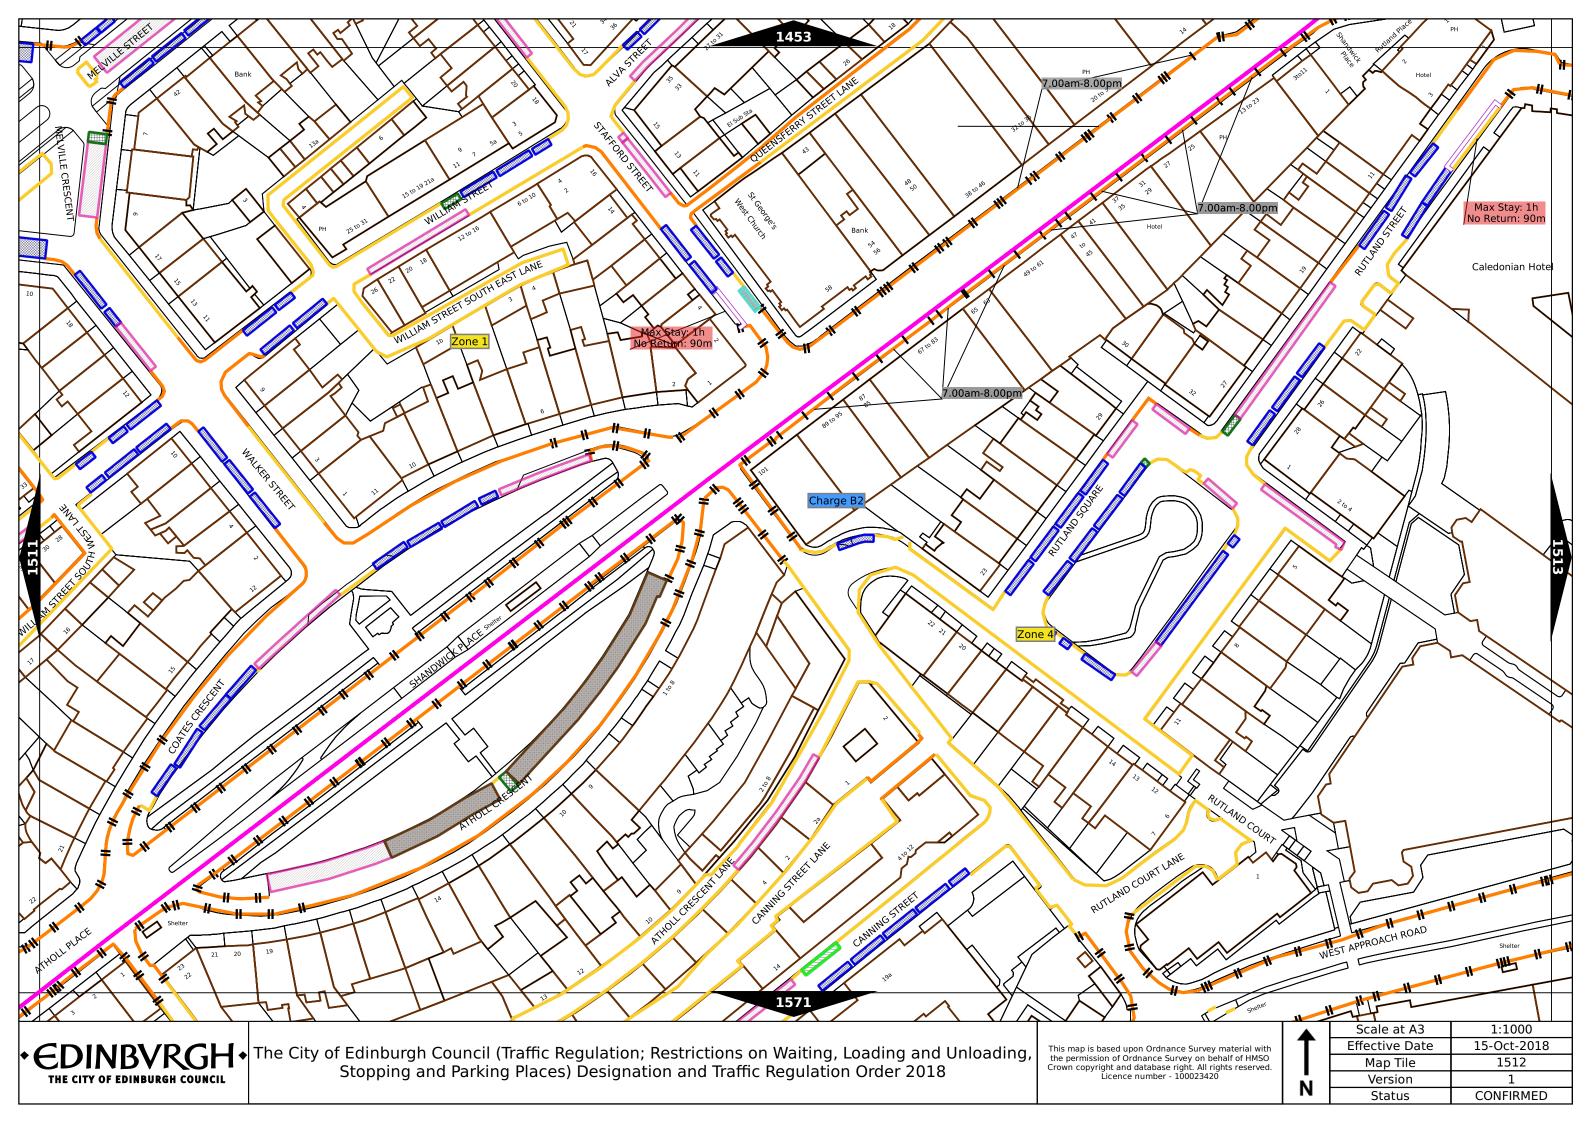

Note: This table indicated the typical maximum stay periods and any differences are labelled on the map tiles.

The City of Edinburgh Council (Traffic Regulation; Restrictions on Waiting, Loading and Unloading, Stopping and Parking Places) Designation and Traffic Regulation Order 2018