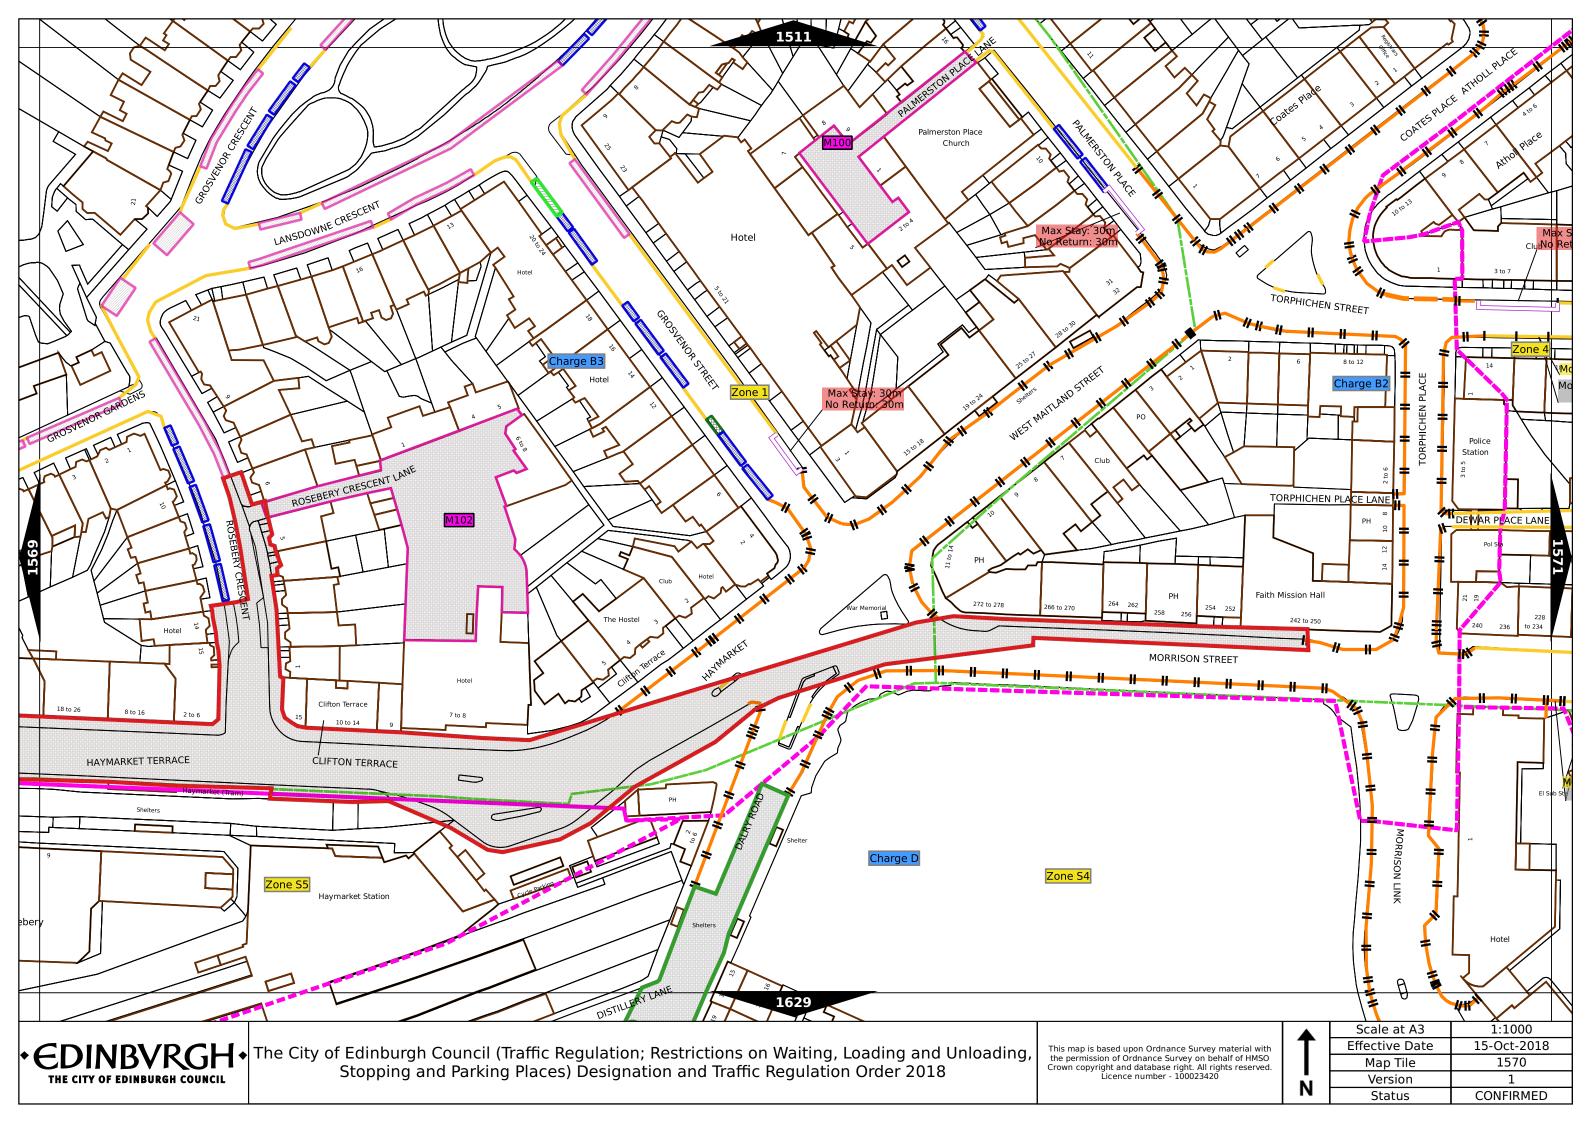

Note: This table indicated the typical maximum stay periods and any differences are labelled on the map tiles.

The City of Edinburgh Council (Traffic Regulation; Restrictions on Waiting, Loading and Unloading, Stopping and Parking Places) Designation and Traffic Regulation Order 2018