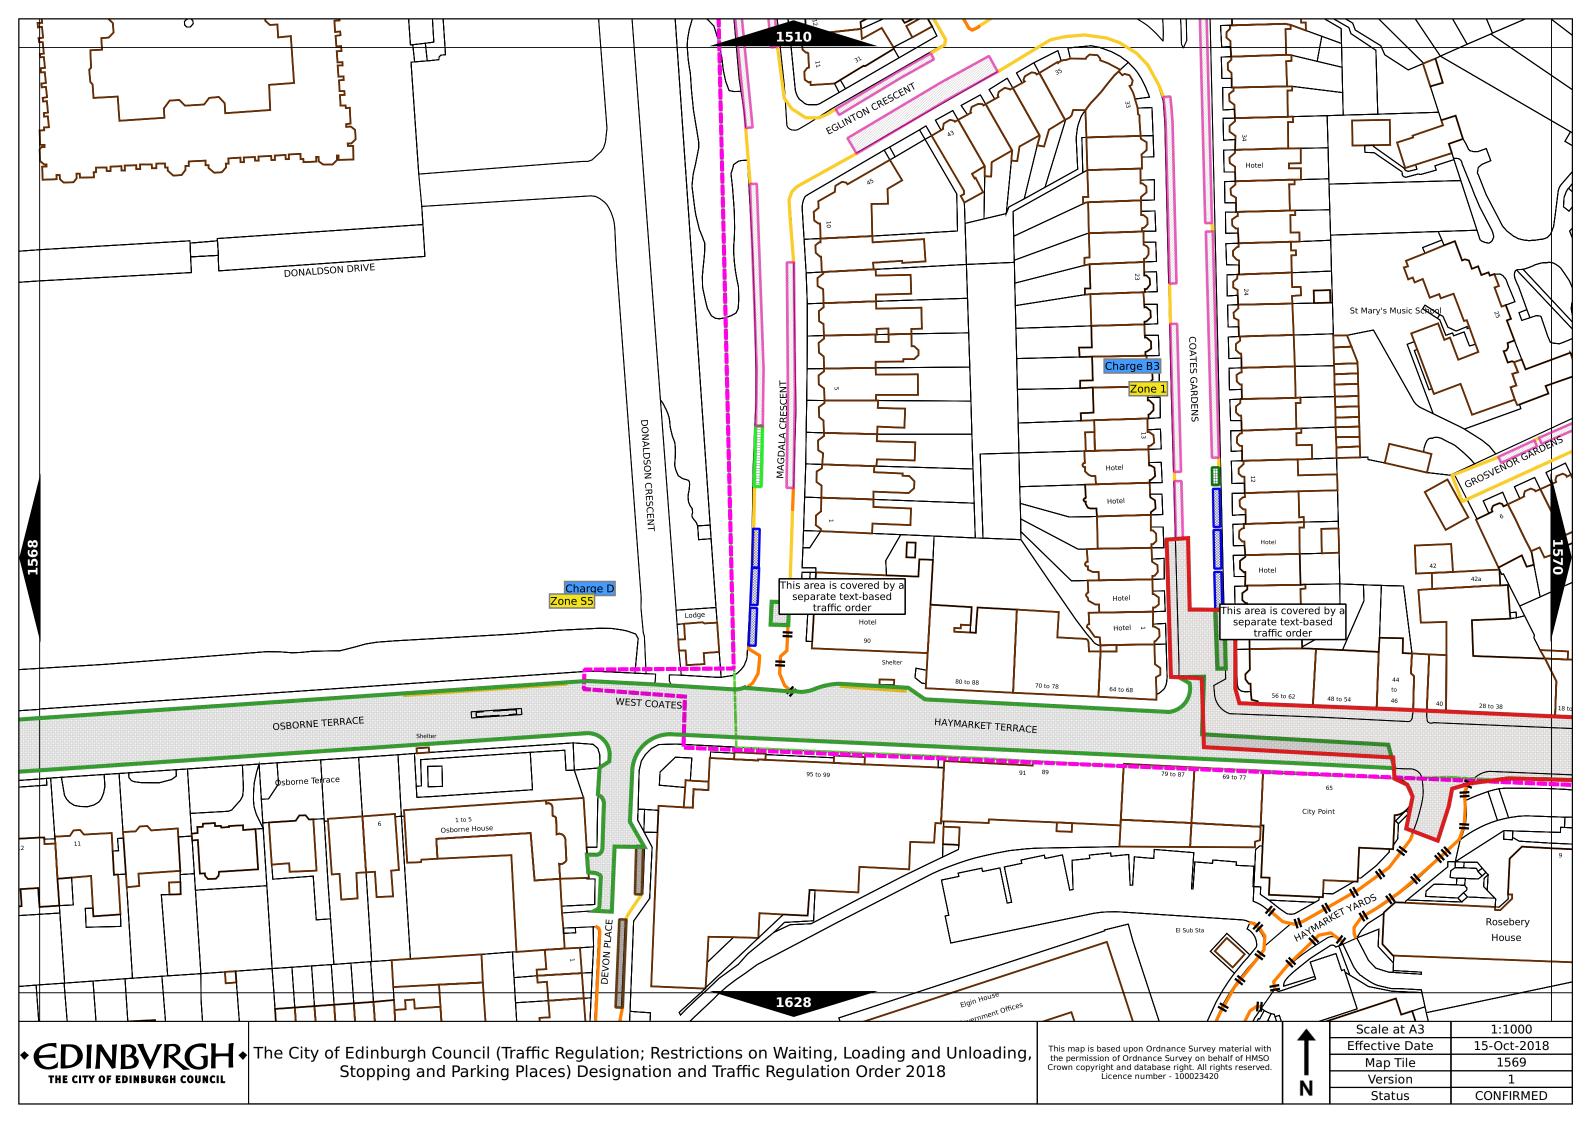

Note: This table indicated the typical maximum stay periods and any differences are labelled on the map tiles.

The City of Edinburgh Council (Traffic Regulation; Restrictions on Waiting, Loading and Unloading, Stopping and Parking Places) Designation and Traffic Regulation Order 2018