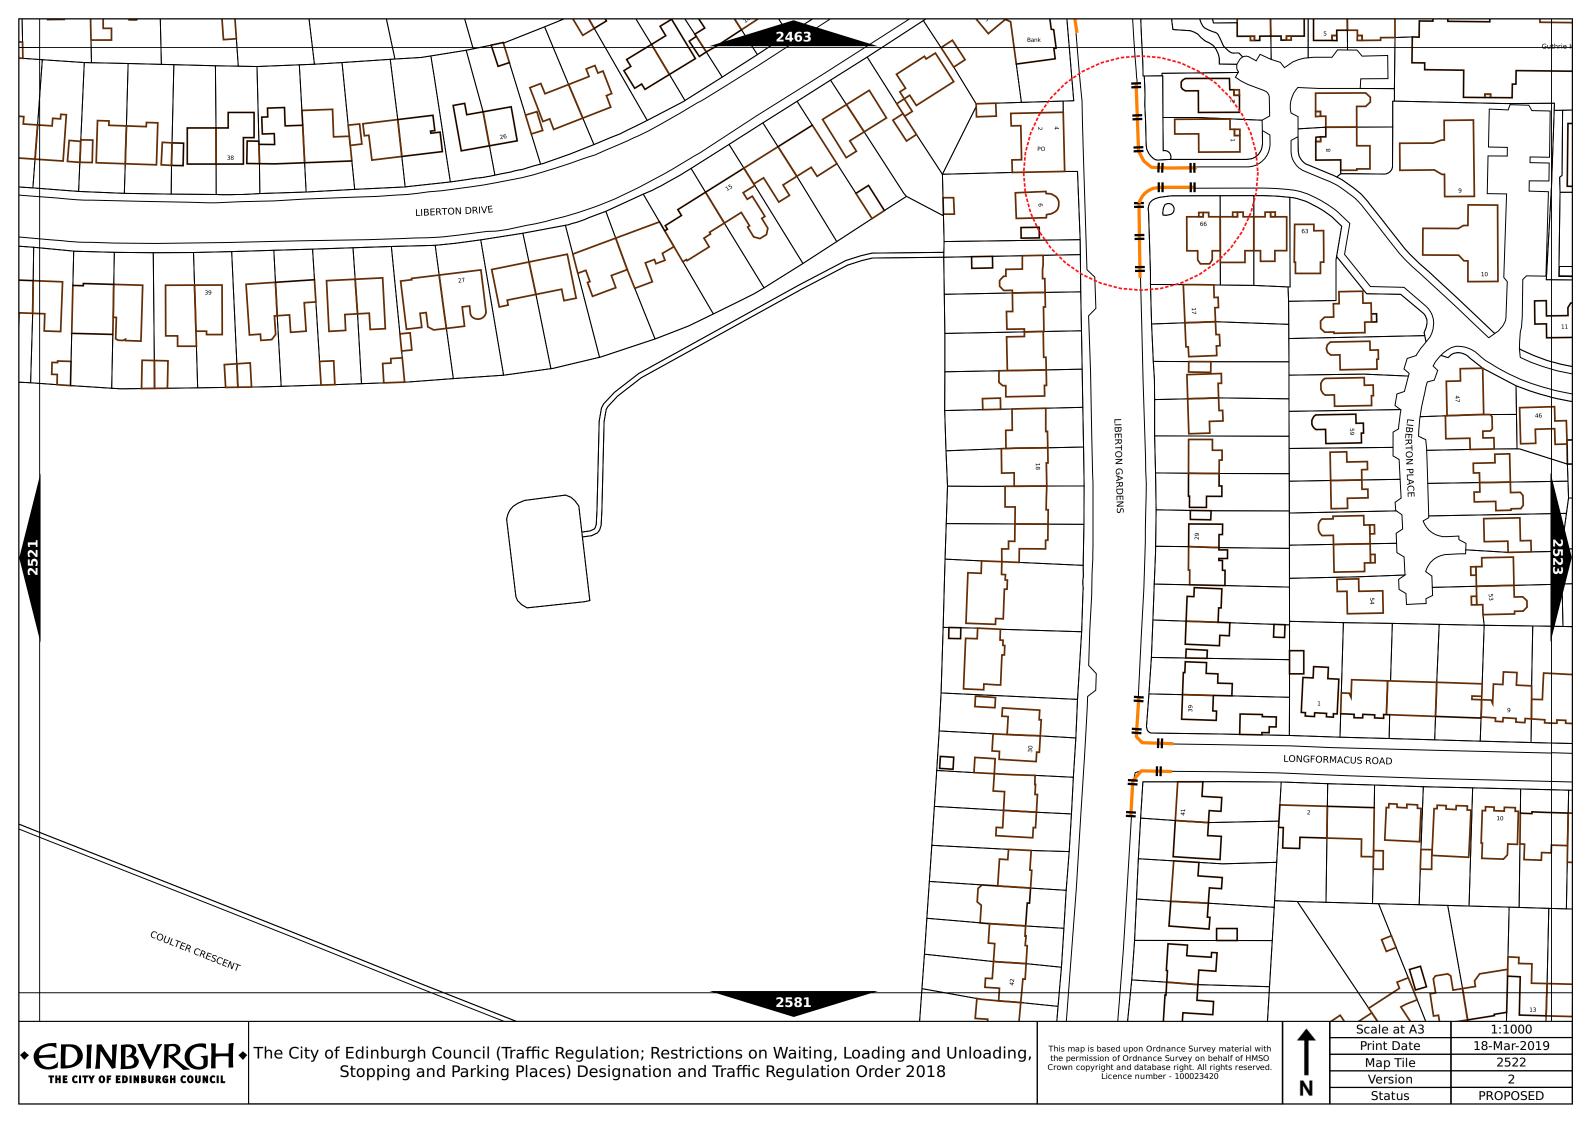

| Order items                            |                                                                                  | Legend Page 1                                                                                                                                                                                                                                                                                                                                                                                                                                                                                                                                                                                                                                                                                                                                                                    |  |
|----------------------------------------|----------------------------------------------------------------------------------|----------------------------------------------------------------------------------------------------------------------------------------------------------------------------------------------------------------------------------------------------------------------------------------------------------------------------------------------------------------------------------------------------------------------------------------------------------------------------------------------------------------------------------------------------------------------------------------------------------------------------------------------------------------------------------------------------------------------------------------------------------------------------------|--|
|                                        | Bus parking place                                                                | No loading at any time***                                                                                                                                                                                                                                                                                                                                                                                                                                                                                                                                                                                                                                                                                                                                                        |  |
|                                        | Car club parking place***                                                        | No loading, with prohibited hours*                                                                                                                                                                                                                                                                                                                                                                                                                                                                                                                                                                                                                                                                                                                                               |  |
| P************************************* | Diplomatic vehicle parking place***                                              | No waiting at any time (double yellow line)***                                                                                                                                                                                                                                                                                                                                                                                                                                                                                                                                                                                                                                                                                                                                   |  |
|                                        | Disabled persons parking place***                                                | Other information                                                                                                                                                                                                                                                                                                                                                                                                                                                                                                                                                                                                                                                                                                                                                                |  |
|                                        | Doctors parking place***                                                         | Mon-Fri 8.00am-6.30pm Waiting restriction ††                                                                                                                                                                                                                                                                                                                                                                                                                                                                                                                                                                                                                                                                                                                                     |  |
|                                        | Electric Vehicle parking place***                                                | No Loading: Mon-Fri 8.00am-9.15am Loading prohibition †† 4.30pm-6.30pm                                                                                                                                                                                                                                                                                                                                                                                                                                                                                                                                                                                                                                                                                                           |  |
|                                        | Limited waiting place*                                                           | Charge B3 Pay and display / Pay by phone bay charge band (see table for details) ††                                                                                                                                                                                                                                                                                                                                                                                                                                                                                                                                                                                                                                                                                              |  |
|                                        | Loading place*                                                                   | Zone 3 Controlled parking zone (see table for details) ††                                                                                                                                                                                                                                                                                                                                                                                                                                                                                                                                                                                                                                                                                                                        |  |
|                                        | Motor cycle parking place*                                                       | Priority parking area B7 Priority parking area                                                                                                                                                                                                                                                                                                                                                                                                                                                                                                                                                                                                                                                                                                                                   |  |
|                                        | Pay and display / Pay by phone bay parking place* ** †                           | Pay and display / Pay by phone bay charge<br>band area                                                                                                                                                                                                                                                                                                                                                                                                                                                                                                                                                                                                                                                                                                                           |  |
|                                        | Permit holders parking place*                                                    | Controlled parking zone / priority parking area                                                                                                                                                                                                                                                                                                                                                                                                                                                                                                                                                                                                                                                                                                                                  |  |
| M704                                   | Numbered parking place* ††                                                       | Greenways                                                                                                                                                                                                                                                                                                                                                                                                                                                                                                                                                                                                                                                                                                                                                                        |  |
|                                        | Shared use parking place (Permit holders / Pay and Display / Pay by phone)* ** † | Pedestrianised zone                                                                                                                                                                                                                                                                                                                                                                                                                                                                                                                                                                                                                                                                                                                                                              |  |
|                                        | Pedal cycle parking place***                                                     | Area covered by a text based traffic regulation order                                                                                                                                                                                                                                                                                                                                                                                                                                                                                                                                                                                                                                                                                                                            |  |
|                                        | Police vehicle parking place***                                                  | * These restrictions apply the permitted hours of the controlled parking zone within which they are located. If the permitted hours differ then a label indicates the applicable permitted hours.  ** These restrictions apply the pay and display/ pay by phone charge band of the pay and display/ pay by phone charge band area in which they are located. If the charge band differs then a label indicates the applicable charge band.  *** These restrictions apply at any time.  † These restrictions apply the permitted hours, max stay and no return times of the charge band area in which they are located. If the details differ then a label indicates the applicable details.  †† Labels will differ dependent upon the area in which the restriction is located. |  |
|                                        | No waiting, with restricted hours*<br>(single yellow line)                       |                                                                                                                                                                                                                                                                                                                                                                                                                                                                                                                                                                                                                                                                                                                                                                                  |  |