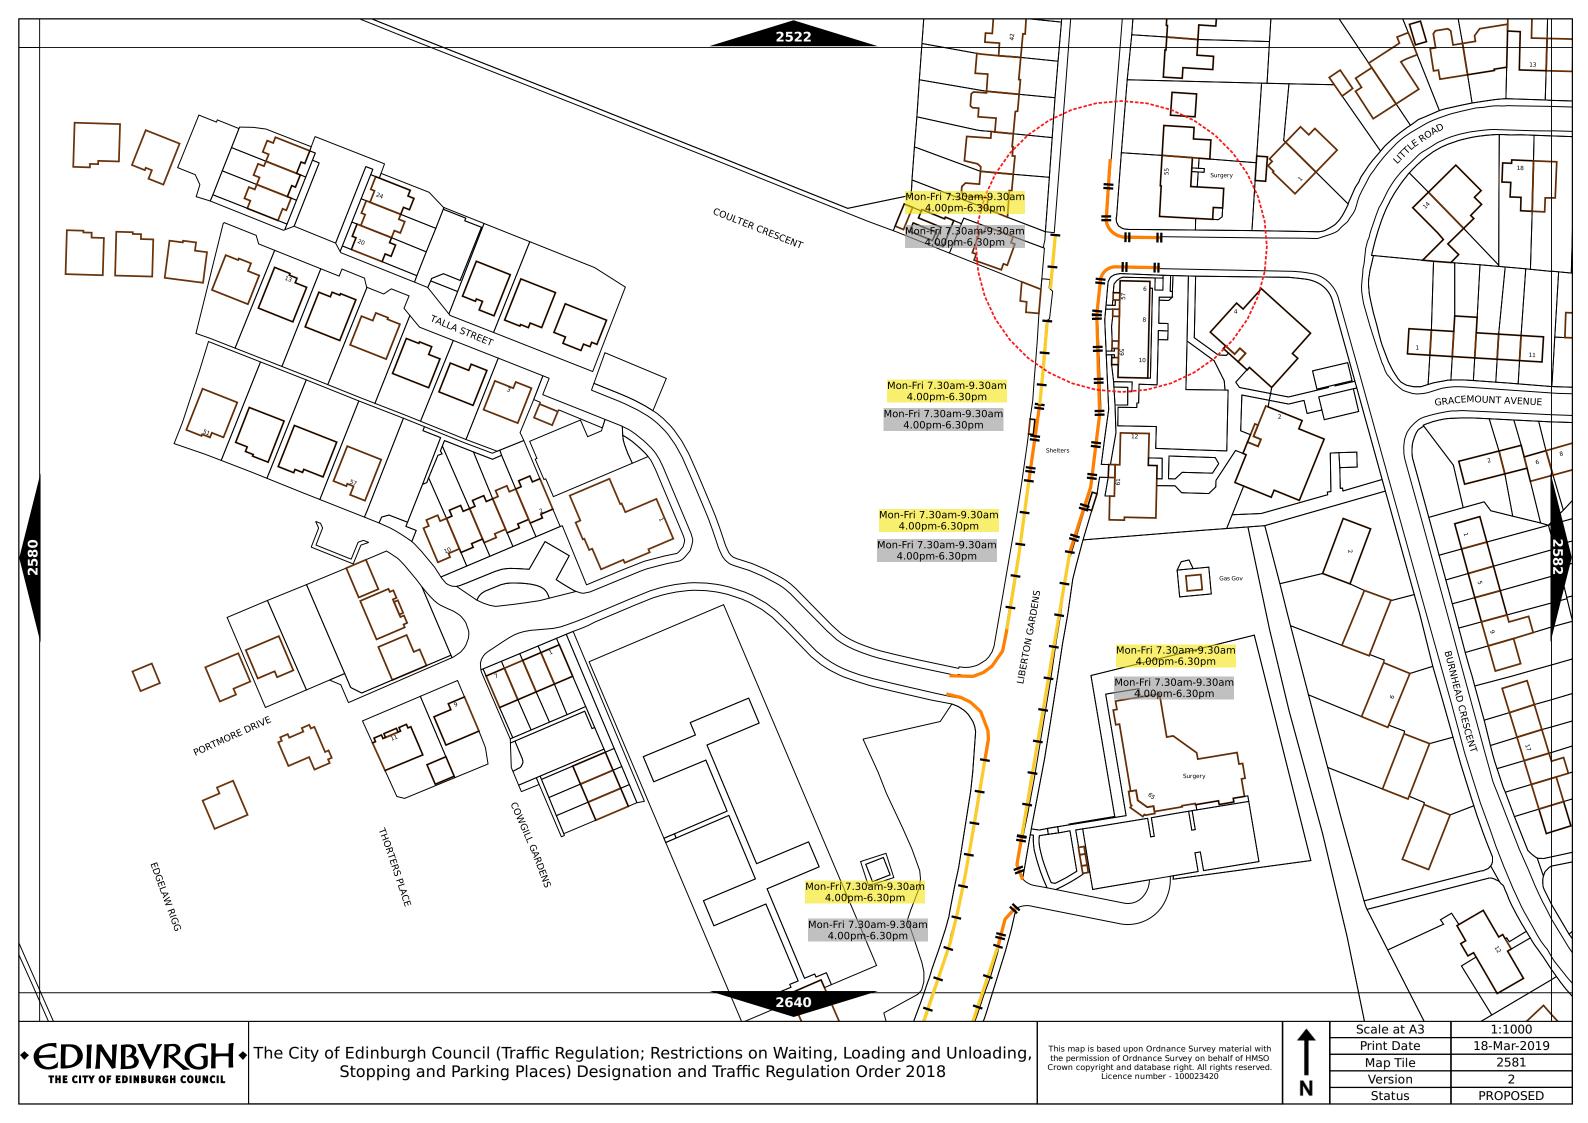

| Order items                            |                                                                                  | Legend Page 1                                                                                                                                                                                                                                                                                                                                                                                                                                                                                                                                                                                                                                                                                                                                                                    |  |
|----------------------------------------|----------------------------------------------------------------------------------|----------------------------------------------------------------------------------------------------------------------------------------------------------------------------------------------------------------------------------------------------------------------------------------------------------------------------------------------------------------------------------------------------------------------------------------------------------------------------------------------------------------------------------------------------------------------------------------------------------------------------------------------------------------------------------------------------------------------------------------------------------------------------------|--|
|                                        | Bus parking place                                                                | No loading at any time***                                                                                                                                                                                                                                                                                                                                                                                                                                                                                                                                                                                                                                                                                                                                                        |  |
|                                        | Car club parking place***                                                        | No loading, with prohibited hours*                                                                                                                                                                                                                                                                                                                                                                                                                                                                                                                                                                                                                                                                                                                                               |  |
| P************************************* | Diplomatic vehicle parking place***                                              | No waiting at any time (double yellow line)***                                                                                                                                                                                                                                                                                                                                                                                                                                                                                                                                                                                                                                                                                                                                   |  |
|                                        | Disabled persons parking place***                                                | Other information                                                                                                                                                                                                                                                                                                                                                                                                                                                                                                                                                                                                                                                                                                                                                                |  |
|                                        | Doctors parking place***                                                         | Mon-Fri 8.00am-6.30pm Waiting restriction ††                                                                                                                                                                                                                                                                                                                                                                                                                                                                                                                                                                                                                                                                                                                                     |  |
|                                        | Electric Vehicle parking place***                                                | No Loading: Mon-Fri 8.00am-9.15am Loading prohibition †† 4.30pm-6.30pm                                                                                                                                                                                                                                                                                                                                                                                                                                                                                                                                                                                                                                                                                                           |  |
|                                        | Limited waiting place*                                                           | Charge B3 Pay and display / Pay by phone bay charge band (see table for details) ††                                                                                                                                                                                                                                                                                                                                                                                                                                                                                                                                                                                                                                                                                              |  |
|                                        | Loading place*                                                                   | Zone 3 Controlled parking zone (see table for details) ††                                                                                                                                                                                                                                                                                                                                                                                                                                                                                                                                                                                                                                                                                                                        |  |
|                                        | Motor cycle parking place*                                                       | Priority parking area B7 Priority parking area                                                                                                                                                                                                                                                                                                                                                                                                                                                                                                                                                                                                                                                                                                                                   |  |
|                                        | Pay and display / Pay by phone bay parking place* ** †                           | Pay and display / Pay by phone bay charge<br>band area                                                                                                                                                                                                                                                                                                                                                                                                                                                                                                                                                                                                                                                                                                                           |  |
|                                        | Permit holders parking place*                                                    | Controlled parking zone / priority parking area                                                                                                                                                                                                                                                                                                                                                                                                                                                                                                                                                                                                                                                                                                                                  |  |
| M704                                   | Numbered parking place* ††                                                       | Greenways                                                                                                                                                                                                                                                                                                                                                                                                                                                                                                                                                                                                                                                                                                                                                                        |  |
|                                        | Shared use parking place (Permit holders / Pay and Display / Pay by phone)* ** † | Pedestrianised zone                                                                                                                                                                                                                                                                                                                                                                                                                                                                                                                                                                                                                                                                                                                                                              |  |
|                                        | Pedal cycle parking place***                                                     | Area covered by a text based traffic regulation order                                                                                                                                                                                                                                                                                                                                                                                                                                                                                                                                                                                                                                                                                                                            |  |
|                                        | Police vehicle parking place***                                                  | * These restrictions apply the permitted hours of the controlled parking zone within which they are located. If the permitted hours differ then a label indicates the applicable permitted hours.  ** These restrictions apply the pay and display/ pay by phone charge band of the pay and display/ pay by phone charge band area in which they are located. If the charge band differs then a label indicates the applicable charge band.  *** These restrictions apply at any time.  † These restrictions apply the permitted hours, max stay and no return times of the charge band area in which they are located. If the details differ then a label indicates the applicable details.  †† Labels will differ dependent upon the area in which the restriction is located. |  |
|                                        | No waiting, with restricted hours*<br>(single yellow line)                       |                                                                                                                                                                                                                                                                                                                                                                                                                                                                                                                                                                                                                                                                                                                                                                                  |  |