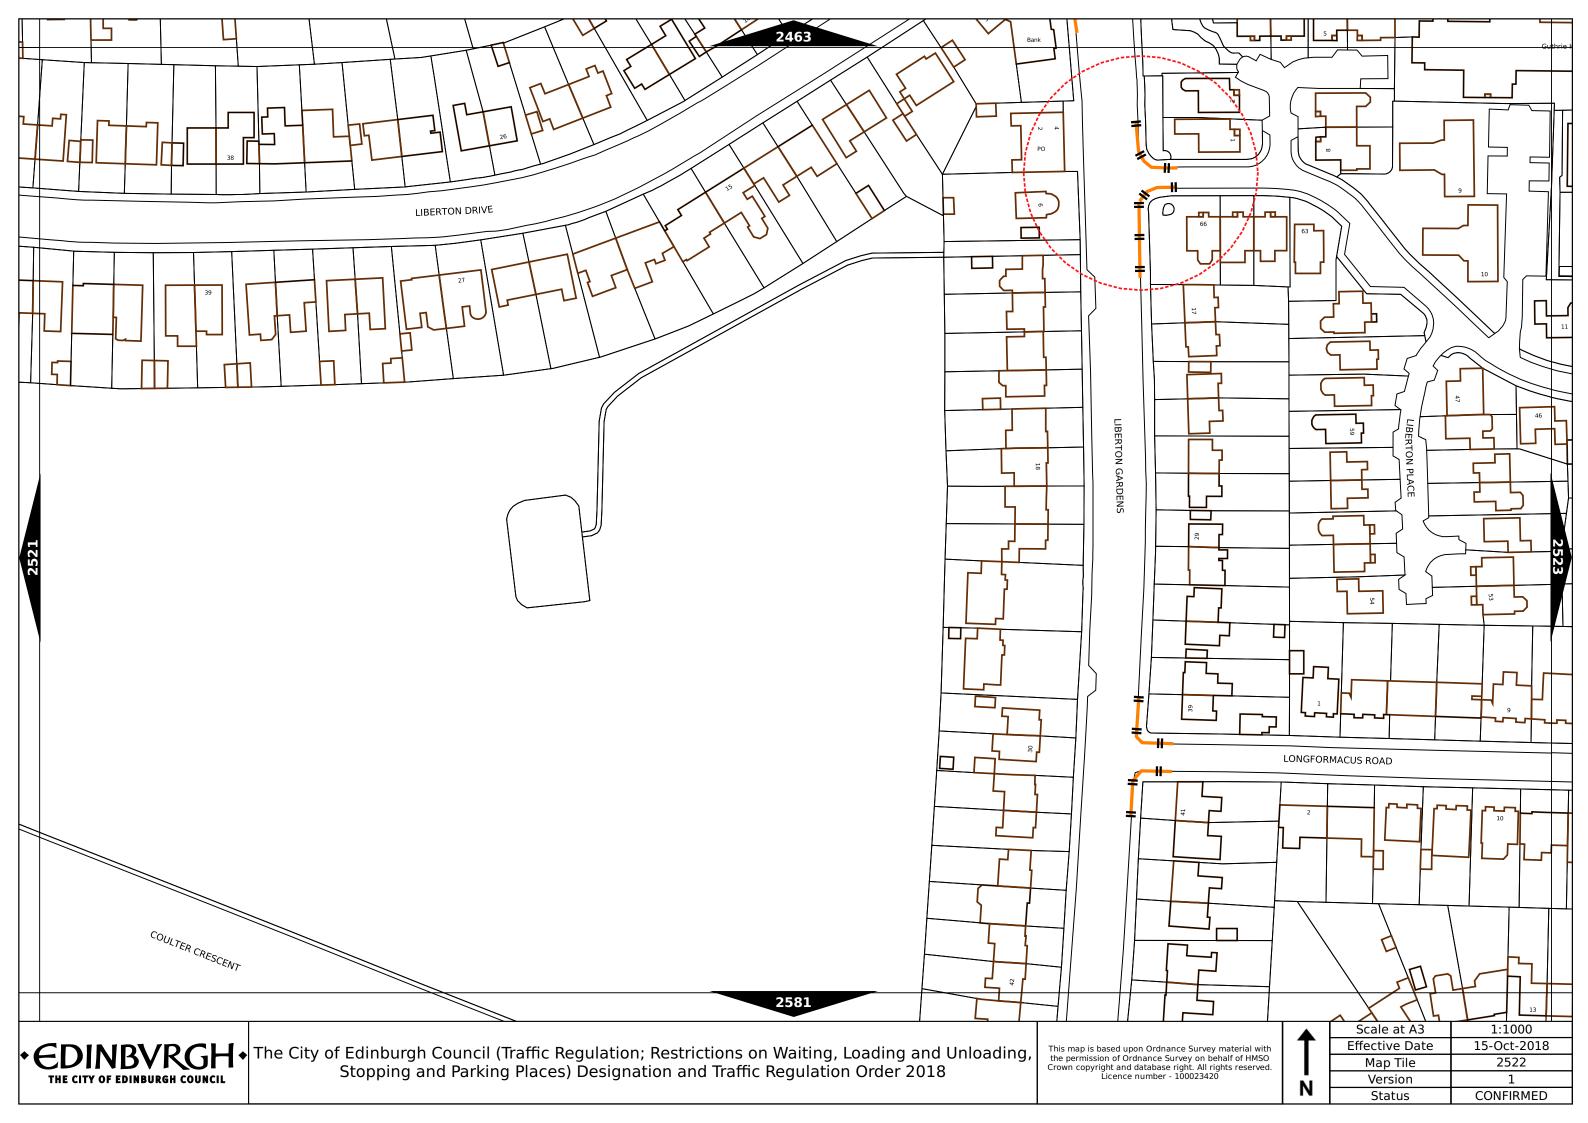

am-1.30pm | Max stay 1 hours, no return within 1 hour  |
| Band G                                           | £3.00 per day  | Mon-Fri 8:30am-5.30pm                   | Max stay 9 hours, no return within 1 hour  |
| Band G1                                          | £5.00 per day  | Mon-Fri 8:30am-5.30pm                   | Max stay 9 hours, no return within 1 hour  |
| Band G2                                          | £4.00 per day  | Mon-Fri 8:30am-5.30pm                   | Max stay 9 hours, no return within 1 hour  |
| Band Q                                           | 50p per hour   | Mon-Fri 8:30am-5.30pm                   | Max stay 1 hours, no return within 1 hour  |

Note: This table indicated the typical maximum stay periods and any differences are labelled on the map tiles.