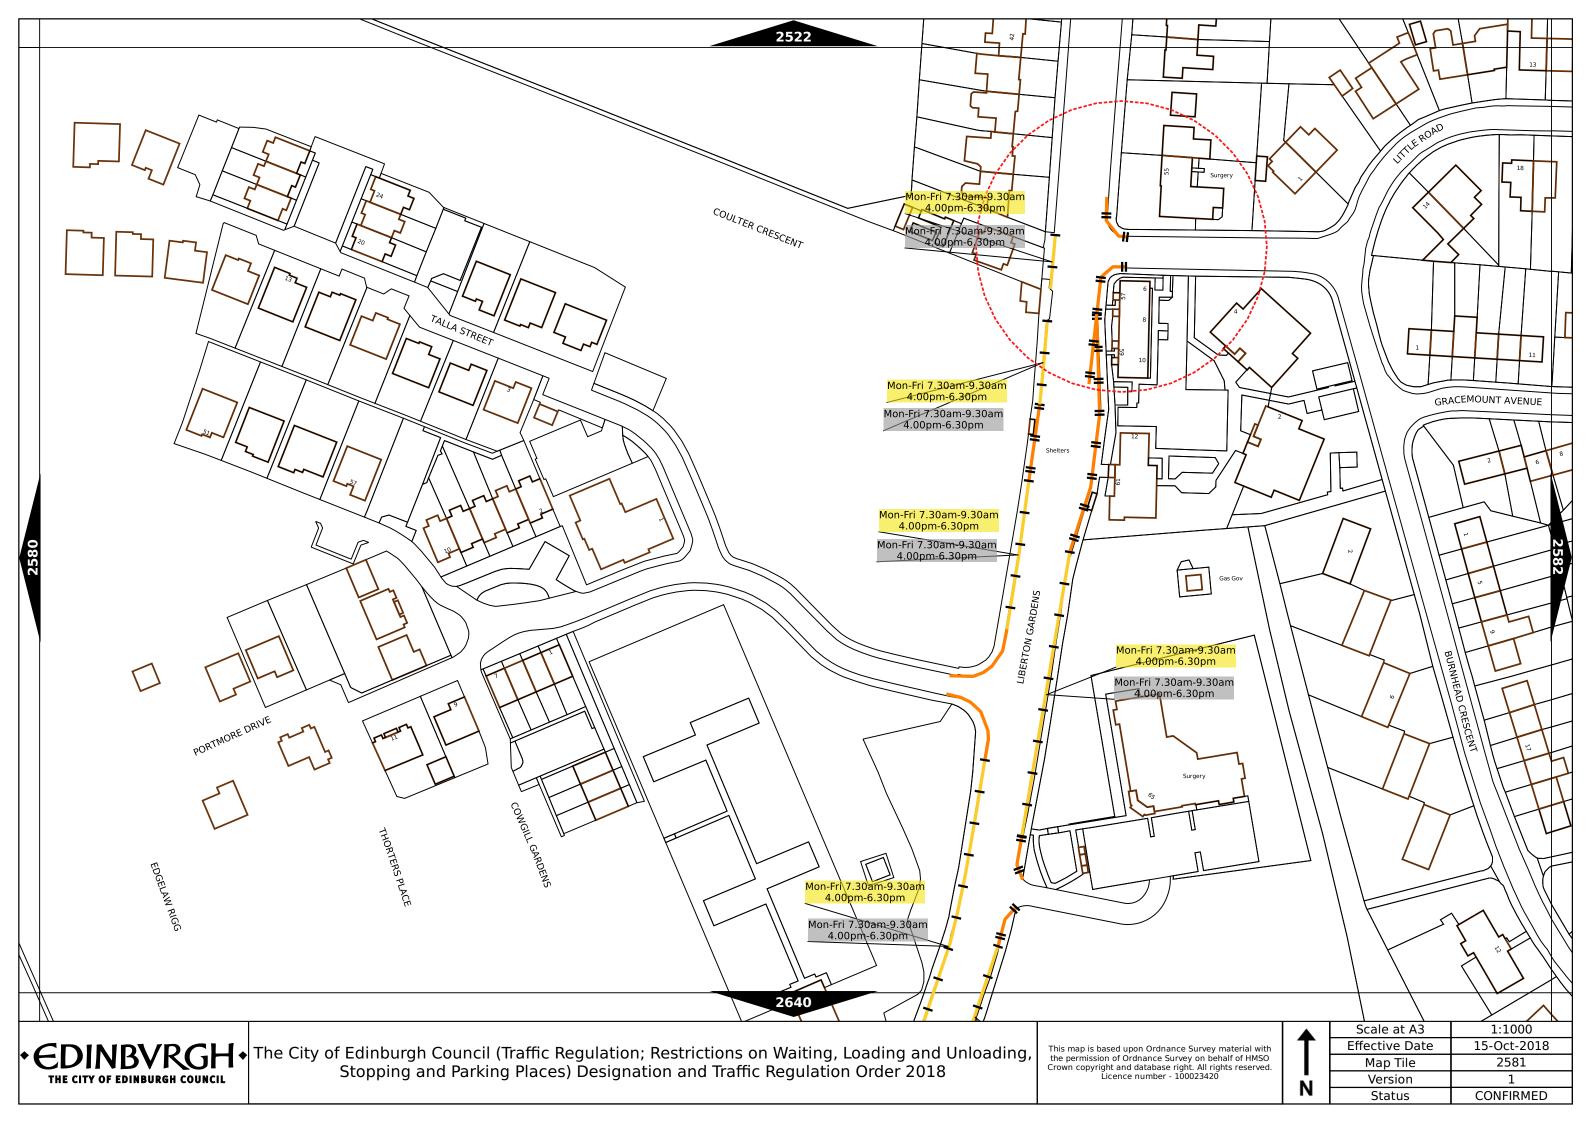

-1.30pm | Max stay 1 hours, no return within 1 hour  |
| Band G                                           | £3.00 per day  | Mon-Fri 8:30am-5.30pm                   | Max stay 9 hours, no return within 1 hour  |
| Band G1                                          | £5.00 per day  | Mon-Fri 8:30am-5.30pm                   | Max stay 9 hours, no return within 1 hour  |
| Band G2                                          | £4.00 per day  | Mon-Fri 8:30am-5.30pm                   | Max stay 9 hours, no return within 1 hour  |
| Band Q                                           | 50p per hour   | Mon-Fri 8:30am-5.30pm                   | Max stay 1 hours, no return within 1 hour  |

Note: This table indicated the typical maximum stay periods and any differences are labelled on the map tiles.