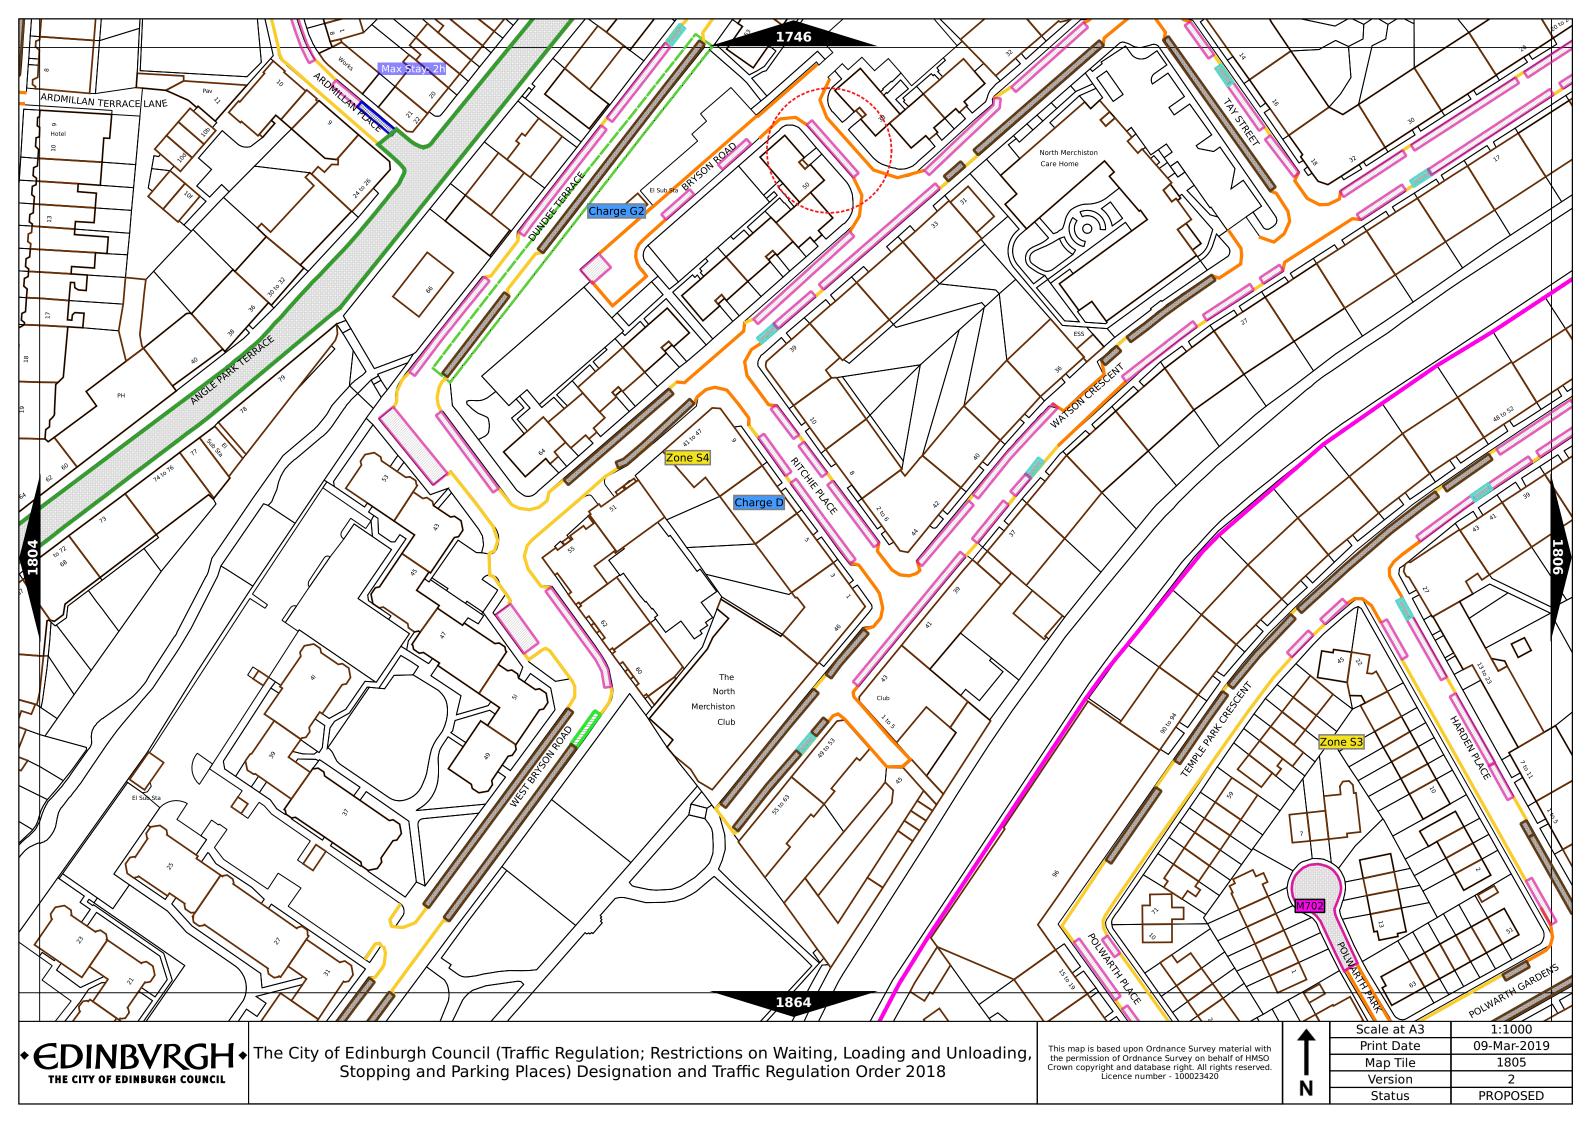

### Order items Bus parking place No loading at any time\*\*\* . . Car club parking place\*\*\* Diplomatic vehicle parking place\*\*\* School keep clear Disabled persons parking place\*\*\* Other information Mon-Fri 8.00am-6.30pm Doctors parking place\*\*\* No Loading: Mon-Fri 8.00am-9.15am Electric Vehicle parking place\*\*\* 4.30pm-6.30pm Limited waiting place\* Charge B3 (see table for details) ++ Loading place\* Zone 3 Motor cycle parking place\* Priority parking area B7 Pay and display / Pay by phone bay parking place\* \*\* † band area Permit holders parking place\* Numbered parking place\* ++ Greenways Shared use parking place (Permit holders / Pay Pedestrianised zone and Display / Pay by phone)\* \*\* † Pedal cycle parking place\*\*\* order Police vehicle parking place\*\*\*

No waiting, with restricted hours\*

(single yellow line)

\* These restrictions apply the permitted hours of the controlled parking zone within which they are located. If the permitted hours differ then a label indicates the applicable permitted hours. \*\* These restrictions apply the pay and display/ pay by phone charge band of the pay and display/ pay by phone charge band area in which they are located. If the charge band differs then a label indicates the applicable charge band. \*\*\* These restrictions apply at any time.

<sup>+</sup> These restrictions apply the permitted hours, max stay and no return times of the charge band area in which they are located. If the details differ then a label indicates the applicable details. <sup>++</sup> Labels will differ dependent upon the area in which the restriction is located.

## Legend Page 1

No loading, with prohibited hours\*

No waiting at any time (double yellow line)\*\*\*

Waiting restriction ++

Loading prohibition ++

Pay and display / Pay by phone bay charge band

Controlled parking zone (see table for details) ++

Priority parking area

Pay and display / Pay by phone bay charge

Controlled parking zone / priority parking area

### Area covered by a text based traffic regulation

| Controlled Parking Zone/<br>Priority Parking Area | Sub zone (where applicable) | Permitted Hours<br>(any such day not being a parking holiday)  | Restricted Hours<br>(any such day not being a parking holiday)  |
|---------------------------------------------------|-----------------------------|----------------------------------------------------------------|-----------------------------------------------------------------|
| Central zone                                      | Sub-zone 1                  | 08.30 to 18.30 Mondays to Saturdays inclusive                  | 08.30 to 18.30 Mondays to Saturdays inclusive                   |
|                                                   | Sub-zone 1A                 |                                                                |                                                                 |
|                                                   | Sub-zone 2                  |                                                                |                                                                 |
|                                                   | Sub-zone 3                  |                                                                |                                                                 |
|                                                   | Sub-zone 4                  |                                                                |                                                                 |
| Peripheral zone                                   | Sub-zone 5                  |                                                                |                                                                 |
|                                                   | Sub-zone 5A                 |                                                                |                                                                 |
|                                                   | Sub-zone 6                  |                                                                |                                                                 |
|                                                   | Sub-zone 7                  |                                                                |                                                                 |
|                                                   | Sub-zone 8                  |                                                                |                                                                 |
| Zor                                               | ne N1                       |                                                                |                                                                 |
| Zone N2                                           |                             |                                                                | 09 20 to 17 20 Mondays to Eridays inclusive                     |
| Zor                                               | ne N3                       | 08.30 to 17.30 Mondays to Fridays inclusive                    | 08.30 to 17.30 Mondays to Fridays inclusive                     |
| Zone N4                                           |                             |                                                                |                                                                 |
| Zor                                               | ne N5                       | ]                                                              |                                                                 |
| Zone S1                                           |                             |                                                                |                                                                 |
| Zo                                                | ne S2                       |                                                                |                                                                 |
| Zo                                                | ne S3                       |                                                                |                                                                 |
| Zone S4                                           |                             |                                                                |                                                                 |
| Zone K                                            |                             | 08.30 to 09:30 and 16:00 to 17.00 Mondays to Fridays inclusive | 08.30 to 09.30 and 16.00 to 17.00 Mondays to Frida<br>inclusive |
| Priority Parking Area B1                          |                             | 10.00 to 11.30 Mondays to Fridays inclusive                    | -                                                               |
| Priority Parking Area B2                          |                             | 13.30 to 15.00 Mondays to Fridays inclusive                    |                                                                 |
| Priority Parking Area B3                          |                             | 10.00 to 11.30 Mondays to Fridays inclusive                    | -                                                               |
| Priority Pa                                       | rking Area B4               | 11.30 to 13.00 Mondays to Fridays inclusive                    | -                                                               |
| Priority Parking Area B5                          |                             | 11.30 to 13.00 Mondays to Fridays inclusive                    | <u>2</u>                                                        |
| Priority Parking Area B6                          |                             | 11.00 to 12.30 Mondays to Fridays inclusive                    |                                                                 |
| Priority Parking Area B7                          |                             | 09.30 to 11.00 Mondays to Fridays inclusive                    | -                                                               |
| Priority Parking Area B8                          |                             | 12.30 to 14.00 Mondays to Fridays inclusive                    | <u>6</u>                                                        |
| Priority Parking Area B9                          |                             | 13.30 to 15.00 Mondays to Fridays inclusive                    |                                                                 |
| Priority Parking Area B10                         |                             | 13.30 to 15.00 Mondays to Fridays inclusive                    |                                                                 |

# Legend Page 2

| Pay and display /<br>Pay by phone<br>charge band | Parking charge | Times of operation                      | Max stay and no return times               |
|--------------------------------------------------|----------------|-----------------------------------------|--------------------------------------------|
| Band A                                           | £4.00 per hour | Mon-Sat 8:30am-6.30pm                   | Max stay 10 hours, no return within 1 hour |
| Band B1                                          | £4.20 per hour | Mon-Sat 8:30am-6.30pm                   | Max stay 3 hours, no return within 1 hour  |
| Band B2                                          | £3.70 per hour | Mon-Sat 8:30am-6.30pm                   | Max stay 4 hours, no return within 1 hour  |
| Band B3                                          | £3.20 per hour | Mon-Sat 8:30am-6.30pm                   | Max stay 4 hours, no return within 1 hour  |
| Band C1                                          | £2.90 per hour | Mon-Fri 8:30am-5.30pm                   | Max stay 4 hours, no return within 1 hour  |
| Band C2                                          | £2.50 per hour | Mon-Fri 8:30am-5.30pm                   | Max stay 4 hours, no return within 1 hour  |
| Band D                                           | £2.20 per hour | Mon-Fri 8:30am-5.30pm                   | Max stay 4 hours, no return within 1 hour  |
| Band D1                                          | £2.20 per hour | Mon-Fri 8.00am-6.30pm Sat 8.30am-1.30pm | Max stay 1 hour, no return within 1 hour   |
| Band D2                                          | £2.20 per hour | Mon-Fri 9.15am-4.30pm Sat 8.00am-1.30pm | Max stay 1 hour, no return within 1 hour   |
| Band D3                                          | £2.20 per hour | Mon-Fri 9.15am-4.30pm Sat 8.00am-6.30pm | Max stay 1 hour, no return within 1 hour   |
| Band D4                                          | £2.20 per hour | Mon-Fri 9.30am-4.00pm Sat 8.00am-1.30pm | Max stay 1 hour, no return within 1 hour   |
| Band D5                                          | £2.20 per hour | Mon-Fri 9.30am-4.00pm Sat 8.00am-6.30pm | Max stay 1 hour, no return within 1 hour   |
| Band D6                                          | £2.20 per hour | Mon-Sat 9.00am-5.30pm                   | Max stay 1 hour, no return within 1 hour   |
| Band D7                                          | £2.20 per hour | Mon-Sat 8.00am-6.30pm                   | Max stay 2 hours, no return within 1 hour  |
| Band D8                                          | £2.20 per hour | Mon-Fri 8.00am-6.00pm Sat 8.00am-1.30pm | Max stay 1 hours, no return within 1 hour  |
| Band G                                           | £3.00 per day  | Mon-Fri 8:30am-5.30pm                   | Max stay 9 hours, no return within 1 hour  |
| Band G1                                          | £5.00 per day  | Mon-Fri 8:30am-5.30pm                   | Max stay 9 hours, no return within 1 hour  |
| Band G2                                          | £4.00 per day  | Mon-Fri 8:30am-5.30pm                   | Max stay 9 hours, no return within 1 hour  |
| Band Q                                           | 50p per hour   | Mon-Fri 8:30am-5.30pm                   | Max stay 1 hours, no return within 1 hour  |