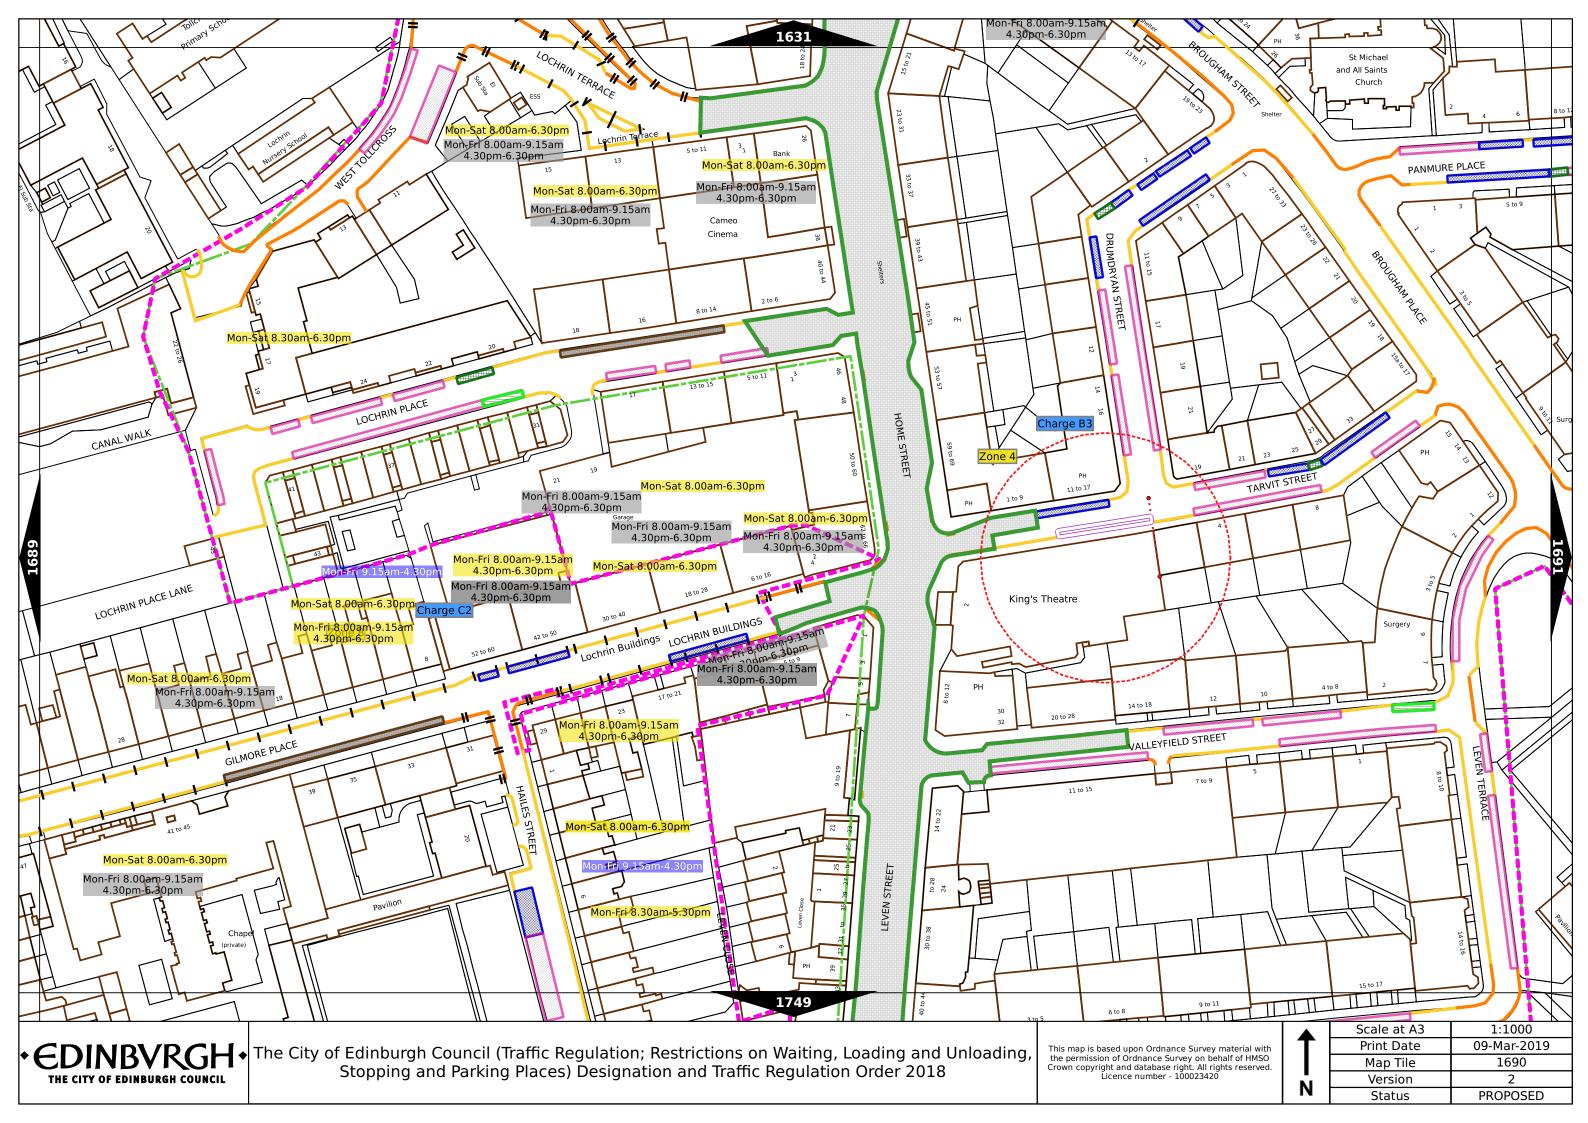

### Order items Bus parking place No loading at any time\*\*\* . . Car club parking place\*\*\* Diplomatic vehicle parking place\*\*\* School keep clear Disabled persons parking place\*\*\* Other information Mon-Fri 8.00am-6.30pm Doctors parking place\*\*\* No Loading: Mon-Fri 8.00am-9.15am Electric Vehicle parking place\*\*\* 4.30pm-6.30pm Limited waiting place\* Charge B3 (see table for details) ++ Loading place\* Zone 3 Motor cycle parking place\* Priority parking area B7 Pay and display / Pay by phone bay parking place\* \*\* † band area Permit holders parking place\* Numbered parking place\* ++ Greenways Shared use parking place (Permit holders / Pay Pedestrianised zone and Display / Pay by phone)\* \*\* † Pedal cycle parking place\*\*\* order Police vehicle parking place\*\*\*

No waiting, with restricted hours\*

(single yellow line)

\* These restrictions apply the permitted hours of the controlled parking zone within which they are located. If the permitted hours differ then a label indicates the applicable permitted hours. \*\* These restrictions apply the pay and display/ pay by phone charge band of the pay and display/ pay by phone charge band area in which they are located. If the charge band differs then a label indicates the applicable charge band. \*\*\* These restrictions apply at any time.

<sup>+</sup> These restrictions apply the permitted hours, max stay and no return times of the charge band area in which they are located. If the details differ then a label indicates the applicable details. <sup>++</sup> Labels will differ dependent upon the area in which the restriction is located.

## Legend Page 1

No loading, with prohibited hours\*

No waiting at any time (double yellow line)\*\*\*

Waiting restriction ++

Loading prohibition ++

Pay and display / Pay by phone bay charge band

Controlled parking zone (see table for details) ++

Priority parking area

Pay and display / Pay by phone bay charge

Controlled parking zone / priority parking area

### Area covered by a text based traffic regulation

| Controlled Parking Zone/<br>Priority Parking Area | Sub zone (where applicable) | Permitted Hours<br>(any such day not being a parking holiday)  | Restricted Hours<br>(any such day not being a parking holiday)  |
|---------------------------------------------------|-----------------------------|----------------------------------------------------------------|-----------------------------------------------------------------|
| Central zone                                      | Sub-zone 1                  | 08.30 to 18.30 Mondays to Saturdays inclusive                  | 08.30 to 18.30 Mondays to Saturdays inclusive                   |
|                                                   | Sub-zone 1A                 |                                                                |                                                                 |
|                                                   | Sub-zone 2                  |                                                                |                                                                 |
|                                                   | Sub-zone 3                  |                                                                |                                                                 |
|                                                   | Sub-zone 4                  |                                                                |                                                                 |
| Peripheral zone                                   | Sub-zone 5                  |                                                                |                                                                 |
|                                                   | Sub-zone 5A                 |                                                                |                                                                 |
|                                                   | Sub-zone 6                  |                                                                |                                                                 |
|                                                   | Sub-zone 7                  |                                                                |                                                                 |
|                                                   | Sub-zone 8                  |                                                                |                                                                 |
| Zor                                               | ne N1                       |                                                                |                                                                 |
| Zone N2                                           |                             |                                                                | 09 20 to 17 20 Mondays to Eridays inclusive                     |
| Zor                                               | ne N3                       | 08.30 to 17.30 Mondays to Fridays inclusive                    | 08.30 to 17.30 Mondays to Fridays inclusive                     |
| Zone N4                                           |                             |                                                                |                                                                 |
| Zor                                               | ne N5                       | ]                                                              |                                                                 |
| Zone S1                                           |                             |                                                                |                                                                 |
| Zo                                                | ne S2                       |                                                                |                                                                 |
| Zo                                                | ne S3                       |                                                                |                                                                 |
| Zone S4                                           |                             |                                                                |                                                                 |
| Zone K                                            |                             | 08.30 to 09:30 and 16:00 to 17.00 Mondays to Fridays inclusive | 08.30 to 09.30 and 16.00 to 17.00 Mondays to Frida<br>inclusive |
| Priority Parking Area B1                          |                             | 10.00 to 11.30 Mondays to Fridays inclusive                    | -                                                               |
| Priority Parking Area B2                          |                             | 13.30 to 15.00 Mondays to Fridays inclusive                    |                                                                 |
| Priority Parking Area B3                          |                             | 10.00 to 11.30 Mondays to Fridays inclusive                    | -                                                               |
| Priority Pa                                       | rking Area B4               | 11.30 to 13.00 Mondays to Fridays inclusive                    | -                                                               |
| Priority Parking Area B5                          |                             | 11.30 to 13.00 Mondays to Fridays inclusive                    | <u>2</u>                                                        |
| Priority Parking Area B6                          |                             | 11.00 to 12.30 Mondays to Fridays inclusive                    |                                                                 |
| Priority Parking Area B7                          |                             | 09.30 to 11.00 Mondays to Fridays inclusive                    | -                                                               |
| Priority Parking Area B8                          |                             | 12.30 to 14.00 Mondays to Fridays inclusive                    | <u>6</u>                                                        |
| Priority Parking Area B9                          |                             | 13.30 to 15.00 Mondays to Fridays inclusive                    |                                                                 |
| Priority Parking Area B10                         |                             | 13.30 to 15.00 Mondays to Fridays inclusive                    |                                                                 |

# Legend Page 2

| Pay and display /<br>Pay by phone<br>charge band | Parking charge | Times of operation                      | Max stay and no return times               |
|--------------------------------------------------|----------------|-----------------------------------------|--------------------------------------------|
| Band A                                           | £4.00 per hour | Mon-Sat 8:30am-6.30pm                   | Max stay 10 hours, no return within 1 hour |
| Band B1                                          | £4.20 per hour | Mon-Sat 8:30am-6.30pm                   | Max stay 3 hours, no return within 1 hour  |
| Band B2                                          | £3.70 per hour | Mon-Sat 8:30am-6.30pm                   | Max stay 4 hours, no return within 1 hour  |
| Band B3                                          | £3.20 per hour | Mon-Sat 8:30am-6.30pm                   | Max stay 4 hours, no return within 1 hour  |
| Band C1                                          | £2.90 per hour | Mon-Fri 8:30am-5.30pm                   | Max stay 4 hours, no return within 1 hour  |
| Band C2                                          | £2.50 per hour | Mon-Fri 8:30am-5.30pm                   | Max stay 4 hours, no return within 1 hour  |
| Band D                                           | £2.20 per hour | Mon-Fri 8:30am-5.30pm                   | Max stay 4 hours, no return within 1 hour  |
| Band D1                                          | £2.20 per hour | Mon-Fri 8.00am-6.30pm Sat 8.30am-1.30pm | Max stay 1 hour, no return within 1 hour   |
| Band D2                                          | £2.20 per hour | Mon-Fri 9.15am-4.30pm Sat 8.00am-1.30pm | Max stay 1 hour, no return within 1 hour   |
| Band D3                                          | £2.20 per hour | Mon-Fri 9.15am-4.30pm Sat 8.00am-6.30pm | Max stay 1 hour, no return within 1 hour   |
| Band D4                                          | £2.20 per hour | Mon-Fri 9.30am-4.00pm Sat 8.00am-1.30pm | Max stay 1 hour, no return within 1 hour   |
| Band D5                                          | £2.20 per hour | Mon-Fri 9.30am-4.00pm Sat 8.00am-6.30pm | Max stay 1 hour, no return within 1 hour   |
| Band D6                                          | £2.20 per hour | Mon-Sat 9.00am-5.30pm                   | Max stay 1 hour, no return within 1 hour   |
| Band D7                                          | £2.20 per hour | Mon-Sat 8.00am-6.30pm                   | Max stay 2 hours, no return within 1 hour  |
| Band D8                                          | £2.20 per hour | Mon-Fri 8.00am-6.00pm Sat 8.00am-1.30pm | Max stay 1 hours, no return within 1 hour  |
| Band G                                           | £3.00 per day  | Mon-Fri 8:30am-5.30pm                   | Max stay 9 hours, no return within 1 hour  |
| Band G1                                          | £5.00 per day  | Mon-Fri 8:30am-5.30pm                   | Max stay 9 hours, no return within 1 hour  |
| Band G2                                          | £4.00 per day  | Mon-Fri 8:30am-5.30pm                   | Max stay 9 hours, no return within 1 hour  |
| Band Q                                           | 50p per hour   | Mon-Fri 8:30am-5.30pm                   | Max stay 1 hours, no return within 1 hour  |