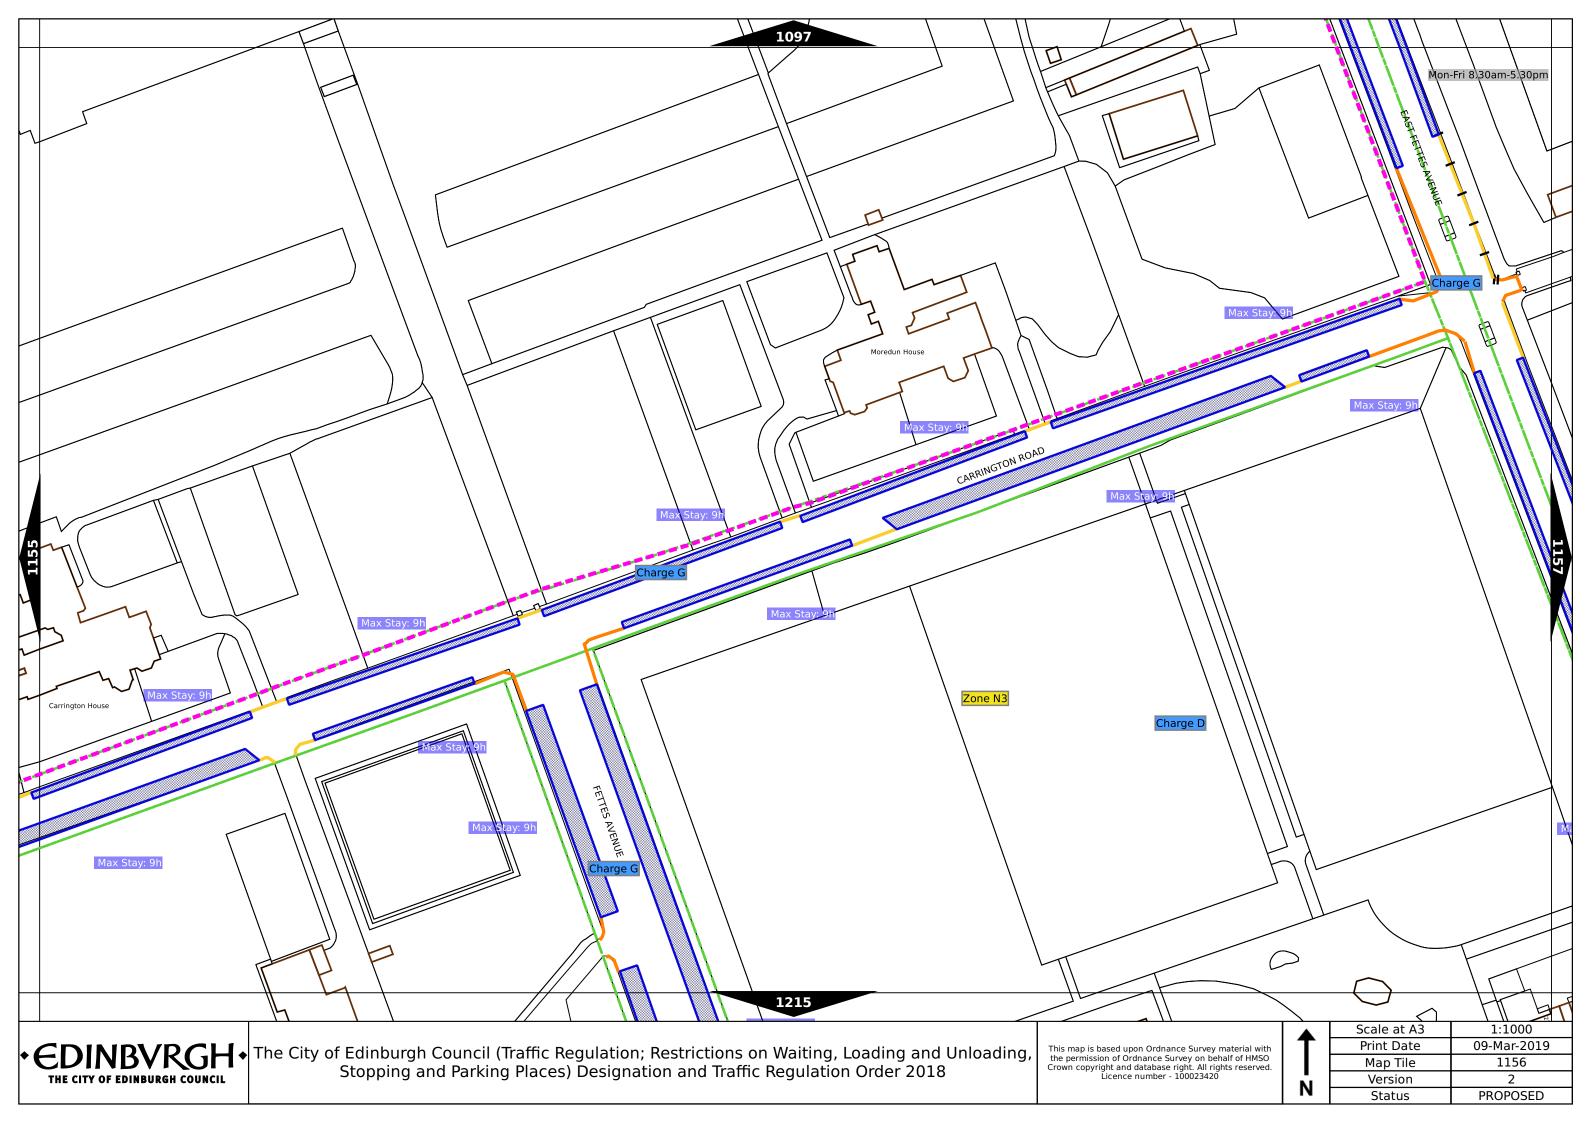

### Area covered by a text based traffic regulation

| Controlled Parking Zone/<br>Priority Parking Area | Sub zone (where applicable) | Permitted Hours<br>(any such day not being a parking holiday)  | Restricted Hours<br>(any such day not being a parking holiday)  |
|---------------------------------------------------|-----------------------------|----------------------------------------------------------------|-----------------------------------------------------------------|
| Central zone                                      | Sub-zone 1                  | 08.30 to 18.30 Mondays to Saturdays inclusive                  | 08.30 to 18.30 Mondays to Saturdays inclusive                   |
|                                                   | Sub-zone 1A                 |                                                                |                                                                 |
|                                                   | Sub-zone 2                  |                                                                |                                                                 |
|                                                   | Sub-zone 3                  |                                                                |                                                                 |
|                                                   | Sub-zone 4                  |                                                                |                                                                 |
| Peripheral zone                                   | Sub-zone 5                  |                                                                |                                                                 |
|                                                   | Sub-zone 5A                 |                                                                |                                                                 |
|                                                   | Sub-zone 6                  |                                                                |                                                                 |
|                                                   | Sub-zone 7                  |                                                                |                                                                 |
|                                                   | Sub-zone 8                  |                                                                |                                                                 |
| Zor                                               | ne N1                       |                                                                |                                                                 |
| Zone N2                                           |                             |                                                                | 09 20 to 17 20 Mondays to Eridays inclusive                     |
| Zor                                               | ne N3                       | 08.30 to 17.30 Mondays to Fridays inclusive                    | 08.30 to 17.30 Mondays to Fridays inclusive                     |
| Zone N4                                           |                             |                                                                |                                                                 |
| Zor                                               | ne N5                       | ]                                                              |                                                                 |
| Zone S1                                           |                             |                                                                |                                                                 |
| Zo                                                | ne S2                       |                                                                |                                                                 |
| Zo                                                | ne S3                       |                                                                |                                                                 |
| Zone S4                                           |                             |                                                                |                                                                 |
| Zone K                                            |                             | 08.30 to 09:30 and 16:00 to 17.00 Mondays to Fridays inclusive | 08.30 to 09.30 and 16.00 to 17.00 Mondays to Frida<br>inclusive |
| Priority Parking Area B1                          |                             | 10.00 to 11.30 Mondays to Fridays inclusive                    | -                                                               |
| Priority Parking Area B2                          |                             | 13.30 to 15.00 Mondays to Fridays inclusive                    |                                                                 |
| Priority Parking Area B3                          |                             | 10.00 to 11.30 Mondays to Fridays inclusive                    | -                                                               |
| Priority Pa                                       | rking Area B4               | 11.30 to 13.00 Mondays to Fridays inclusive                    | -                                                               |
| Priority Parking Area B5                          |                             | 11.30 to 13.00 Mondays to Fridays inclusive                    | <u>2</u>                                                        |
| Priority Parking Area B6                          |                             | 11.00 to 12.30 Mondays to Fridays inclusive                    |                                                                 |
| Priority Parking Area B7                          |                             | 09.30 to 11.00 Mondays to Fridays inclusive                    | -                                                               |
| Priority Parking Area B8                          |                             | 12.30 to 14.00 Mondays to Fridays inclusive                    | <u>6</u>                                                        |
| Priority Parking Area B9                          |                             | 13.30 to 15.00 Mondays to Fridays inclusive                    |                                                                 |
| Priority Parking Area B10                         |                             | 13.30 to 15.00 Mondays to Fridays inclusive                    |                                                                 |

# Legend Page 2

| Pay and display /<br>Pay by phone<br>charge band | Parking charge | Times of operation                      | Max stay and no return times               |
|--------------------------------------------------|----------------|-----------------------------------------|--------------------------------------------|
| Band A                                           | £4.00 per hour | Mon-Sat 8:30am-6.30pm                   | Max stay 10 hours, no return within 1 hour |
| Band B1                                          | £4.20 per hour | Mon-Sat 8:30am-6.30pm                   | Max stay 3 hours, no return within 1 hour  |
| Band B2                                          | £3.70 per hour | Mon-Sat 8:30am-6.30pm                   | Max stay 4 hours, no return within 1 hour  |
| Band B3                                          | £3.20 per hour | Mon-Sat 8:30am-6.30pm                   | Max stay 4 hours, no return within 1 hour  |
| Band C1                                          | £2.90 per hour | Mon-Fri 8:30am-5.30pm                   | Max stay 4 hours, no return within 1 hour  |
| Band C2                                          | £2.50 per hour | Mon-Fri 8:30am-5.30pm                   | Max stay 4 hours, no return within 1 hour  |
| Band D                                           | £2.20 per hour | Mon-Fri 8:30am-5.30pm                   | Max stay 4 hours, no return within 1 hour  |
| Band D1                                          | £2.20 per hour | Mon-Fri 8.00am-6.30pm Sat 8.30am-1.30pm | Max stay 1 hour, no return within 1 hour   |
| Band D2                                          | £2.20 per hour | Mon-Fri 9.15am-4.30pm Sat 8.00am-1.30pm | Max stay 1 hour, no return within 1 hour   |
| Band D3                                          | £2.20 per hour | Mon-Fri 9.15am-4.30pm Sat 8.00am-6.30pm | Max stay 1 hour, no return within 1 hour   |
| Band D4                                          | £2.20 per hour | Mon-Fri 9.30am-4.00pm Sat 8.00am-1.30pm | Max stay 1 hour, no return within 1 hour   |
| Band D5                                          | £2.20 per hour | Mon-Fri 9.30am-4.00pm Sat 8.00am-6.30pm | Max stay 1 hour, no return within 1 hour   |
| Band D6                                          | £2.20 per hour | Mon-Sat 9.00am-5.30pm                   | Max stay 1 hour, no return within 1 hour   |
| Band D7                                          | £2.20 per hour | Mon-Sat 8.00am-6.30pm                   | Max stay 2 hours, no return within 1 hour  |
| Band D8                                          | £2.20 per hour | Mon-Fri 8.00am-6.00pm Sat 8.00am-1.30pm | Max stay 1 hours, no return within 1 hour  |
| Band G                                           | £3.00 per day  | Mon-Fri 8:30am-5.30pm                   | Max stay 9 hours, no return within 1 hour  |
| Band G1                                          | £5.00 per day  | Mon-Fri 8:30am-5.30pm                   | Max stay 9 hours, no return within 1 hour  |
| Band G2                                          | £4.00 per day  | Mon-Fri 8:30am-5.30pm                   | Max stay 9 hours, no return within 1 hour  |
| Band Q                                           | 50p per hour   | Mon-Fri 8:30am-5.30pm                   | Max stay 1 hours, no return within 1 hour  |

Note: This table indicated the typical maximum stay periods and any differences are labelled on the map tiles.