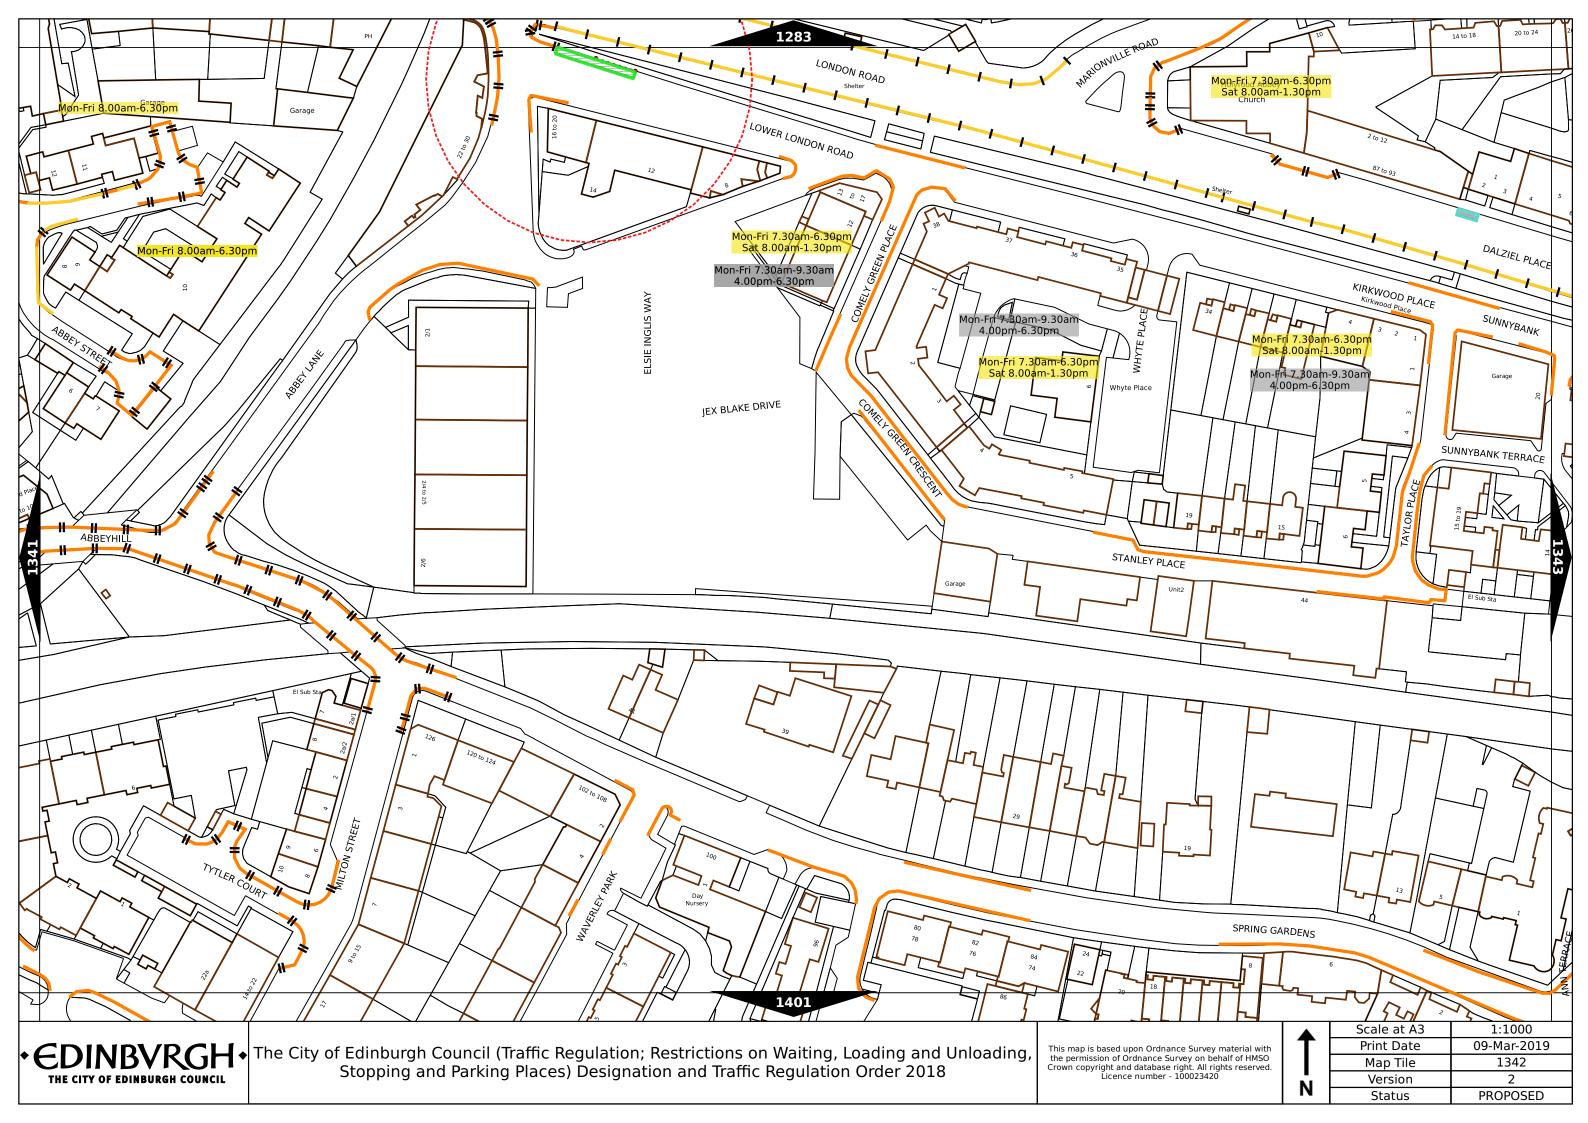

### Order items Bus parking place No loading at any time\*\*\* . . Car club parking place\*\*\* Diplomatic vehicle parking place\*\*\* School keep clear Disabled persons parking place\*\*\* Other information Mon-Fri 8.00am-6.30pm Doctors parking place\*\*\* No Loading: Mon-Fri 8.00am-9.15am Electric Vehicle parking place\*\*\* 4.30pm-6.30pm Limited waiting place\* Charge B3 (see table for details) ++ Loading place\* Zone 3 Motor cycle parking place\* Priority parking area B7 Pay and display / Pay by phone bay parking place\* \*\* † band area Permit holders parking place\* Numbered parking place\* ++ Greenways Shared use parking place (Permit holders / Pay Pedestrianised zone and Display / Pay by phone)\* \*\* † Pedal cycle parking place\*\*\* order Police vehicle parking place\*\*\*

No waiting, with restricted hours\*

(single yellow line)

\* These restrictions apply the permitted hours of the controlled parking zone within which they are located. If the permitted hours differ then a label indicates the applicable permitted hours. \*\* These restrictions apply the pay and display/ pay by phone charge band of the pay and display/ pay by phone charge band area in which they are located. If the charge band differs then a label indicates the applicable charge band. \*\*\* These restrictions apply at any time.

<sup>+</sup> These restrictions apply the permitted hours, max stay and no return times of the charge band area in which they are located. If the details differ then a label indicates the applicable details. <sup>++</sup> Labels will differ dependent upon the area in which the restriction is located.

## Legend Page 1

No loading, with prohibited hours\*

No waiting at any time (double yellow line)\*\*\*

Waiting restriction ++

Loading prohibition ++

Pay and display / Pay by phone bay charge band

Controlled parking zone (see table for details) ++

Priority parking area

Pay and display / Pay by phone bay charge

Controlled parking zone / priority parking area

### Area covered by a text based traffic regulation

| Controlled Parking Zone/<br>Priority Parking Area | Sub zone (where applicable) | Permitted Hours<br>(any such day not being a parking holiday)  | Restricted Hours<br>(any such day not being a parking holiday)  |
|---------------------------------------------------|-----------------------------|----------------------------------------------------------------|-----------------------------------------------------------------|
| Central zone                                      | Sub-zone 1                  | 08.30 to 18.30 Mondays to Saturdays inclusive                  | 08.30 to 18.30 Mondays to Saturdays inclusive                   |
|                                                   | Sub-zone 1A                 |                                                                |                                                                 |
|                                                   | Sub-zone 2                  |                                                                |                                                                 |
|                                                   | Sub-zone 3                  |                                                                |                                                                 |
|                                                   | Sub-zone 4                  |                                                                |                                                                 |
| Peripheral zone                                   | Sub-zone 5                  |                                                                |                                                                 |
|                                                   | Sub-zone 5A                 |                                                                |                                                                 |
|                                                   | Sub-zone 6                  |                                                                |                                                                 |
|                                                   | Sub-zone 7                  |                                                                |                                                                 |
|                                                   | Sub-zone 8                  |                                                                |                                                                 |
| Zor                                               | ne N1                       |                                                                |                                                                 |
| Zone N2                                           |                             |                                                                | 09 20 to 17 20 Mondays to Eridays inclusive                     |
| Zor                                               | ne N3                       | 08.30 to 17.30 Mondays to Fridays inclusive                    | 08.30 to 17.30 Mondays to Fridays inclusive                     |
| Zone N4                                           |                             |                                                                |                                                                 |
| Zor                                               | ne N5                       | ]                                                              |                                                                 |
| Zone S1                                           |                             |                                                                |                                                                 |
| Zo                                                | ne S2                       |                                                                |                                                                 |
| Zo                                                | ne S3                       |                                                                |                                                                 |
| Zone S4                                           |                             |                                                                |                                                                 |
| Zone K                                            |                             | 08.30 to 09:30 and 16:00 to 17.00 Mondays to Fridays inclusive | 08.30 to 09.30 and 16.00 to 17.00 Mondays to Frida<br>inclusive |
| Priority Parking Area B1                          |                             | 10.00 to 11.30 Mondays to Fridays inclusive                    | -                                                               |
| Priority Parking Area B2                          |                             | 13.30 to 15.00 Mondays to Fridays inclusive                    |                                                                 |
| Priority Parking Area B3                          |                             | 10.00 to 11.30 Mondays to Fridays inclusive                    | -                                                               |
| Priority Pa                                       | rking Area B4               | 11.30 to 13.00 Mondays to Fridays inclusive                    | -                                                               |
| Priority Parking Area B5                          |                             | 11.30 to 13.00 Mondays to Fridays inclusive                    | <u>2</u>                                                        |
| Priority Parking Area B6                          |                             | 11.00 to 12.30 Mondays to Fridays inclusive                    |                                                                 |
| Priority Parking Area B7                          |                             | 09.30 to 11.00 Mondays to Fridays inclusive                    | -                                                               |
| Priority Parking Area B8                          |                             | 12.30 to 14.00 Mondays to Fridays inclusive                    | <u>6</u>                                                        |
| Priority Parking Area B9                          |                             | 13.30 to 15.00 Mondays to Fridays inclusive                    |                                                                 |
| Priority Parking Area B10                         |                             | 13.30 to 15.00 Mondays to Fridays inclusive                    |                                                                 |

# Legend Page 2

| Pay and display /<br>Pay by phone<br>charge band | Parking charge | Times of operation                      | Max stay and no return times               |
|--------------------------------------------------|----------------|-----------------------------------------|--------------------------------------------|
| Band A                                           | £4.00 per hour | Mon-Sat 8:30am-6.30pm                   | Max stay 10 hours, no return within 1 hour |
| Band B1                                          | £4.20 per hour | Mon-Sat 8:30am-6.30pm                   | Max stay 3 hours, no return within 1 hour  |
| Band B2                                          | £3.70 per hour | Mon-Sat 8:30am-6.30pm                   | Max stay 4 hours, no return within 1 hour  |
| Band B3                                          | £3.20 per hour | Mon-Sat 8:30am-6.30pm                   | Max stay 4 hours, no return within 1 hour  |
| Band C1                                          | £2.90 per hour | Mon-Fri 8:30am-5.30pm                   | Max stay 4 hours, no return within 1 hour  |
| Band C2                                          | £2.50 per hour | Mon-Fri 8:30am-5.30pm                   | Max stay 4 hours, no return within 1 hour  |
| Band D                                           | £2.20 per hour | Mon-Fri 8:30am-5.30pm                   | Max stay 4 hours, no return within 1 hour  |
| Band D1                                          | £2.20 per hour | Mon-Fri 8.00am-6.30pm Sat 8.30am-1.30pm | Max stay 1 hour, no return within 1 hour   |
| Band D2                                          | £2.20 per hour | Mon-Fri 9.15am-4.30pm Sat 8.00am-1.30pm | Max stay 1 hour, no return within 1 hour   |
| Band D3                                          | £2.20 per hour | Mon-Fri 9.15am-4.30pm Sat 8.00am-6.30pm | Max stay 1 hour, no return within 1 hour   |
| Band D4                                          | £2.20 per hour | Mon-Fri 9.30am-4.00pm Sat 8.00am-1.30pm | Max stay 1 hour, no return within 1 hour   |
| Band D5                                          | £2.20 per hour | Mon-Fri 9.30am-4.00pm Sat 8.00am-6.30pm | Max stay 1 hour, no return within 1 hour   |
| Band D6                                          | £2.20 per hour | Mon-Sat 9.00am-5.30pm                   | Max stay 1 hour, no return within 1 hour   |
| Band D7                                          | £2.20 per hour | Mon-Sat 8.00am-6.30pm                   | Max stay 2 hours, no return within 1 hour  |
| Band D8                                          | £2.20 per hour | Mon-Fri 8.00am-6.00pm Sat 8.00am-1.30pm | Max stay 1 hours, no return within 1 hour  |
| Band G                                           | £3.00 per day  | Mon-Fri 8:30am-5.30pm                   | Max stay 9 hours, no return within 1 hour  |
| Band G1                                          | £5.00 per day  | Mon-Fri 8:30am-5.30pm                   | Max stay 9 hours, no return within 1 hour  |
| Band G2                                          | £4.00 per day  | Mon-Fri 8:30am-5.30pm                   | Max stay 9 hours, no return within 1 hour  |
| Band Q                                           | 50p per hour   | Mon-Fri 8:30am-5.30pm                   | Max stay 1 hours, no return within 1 hour  |