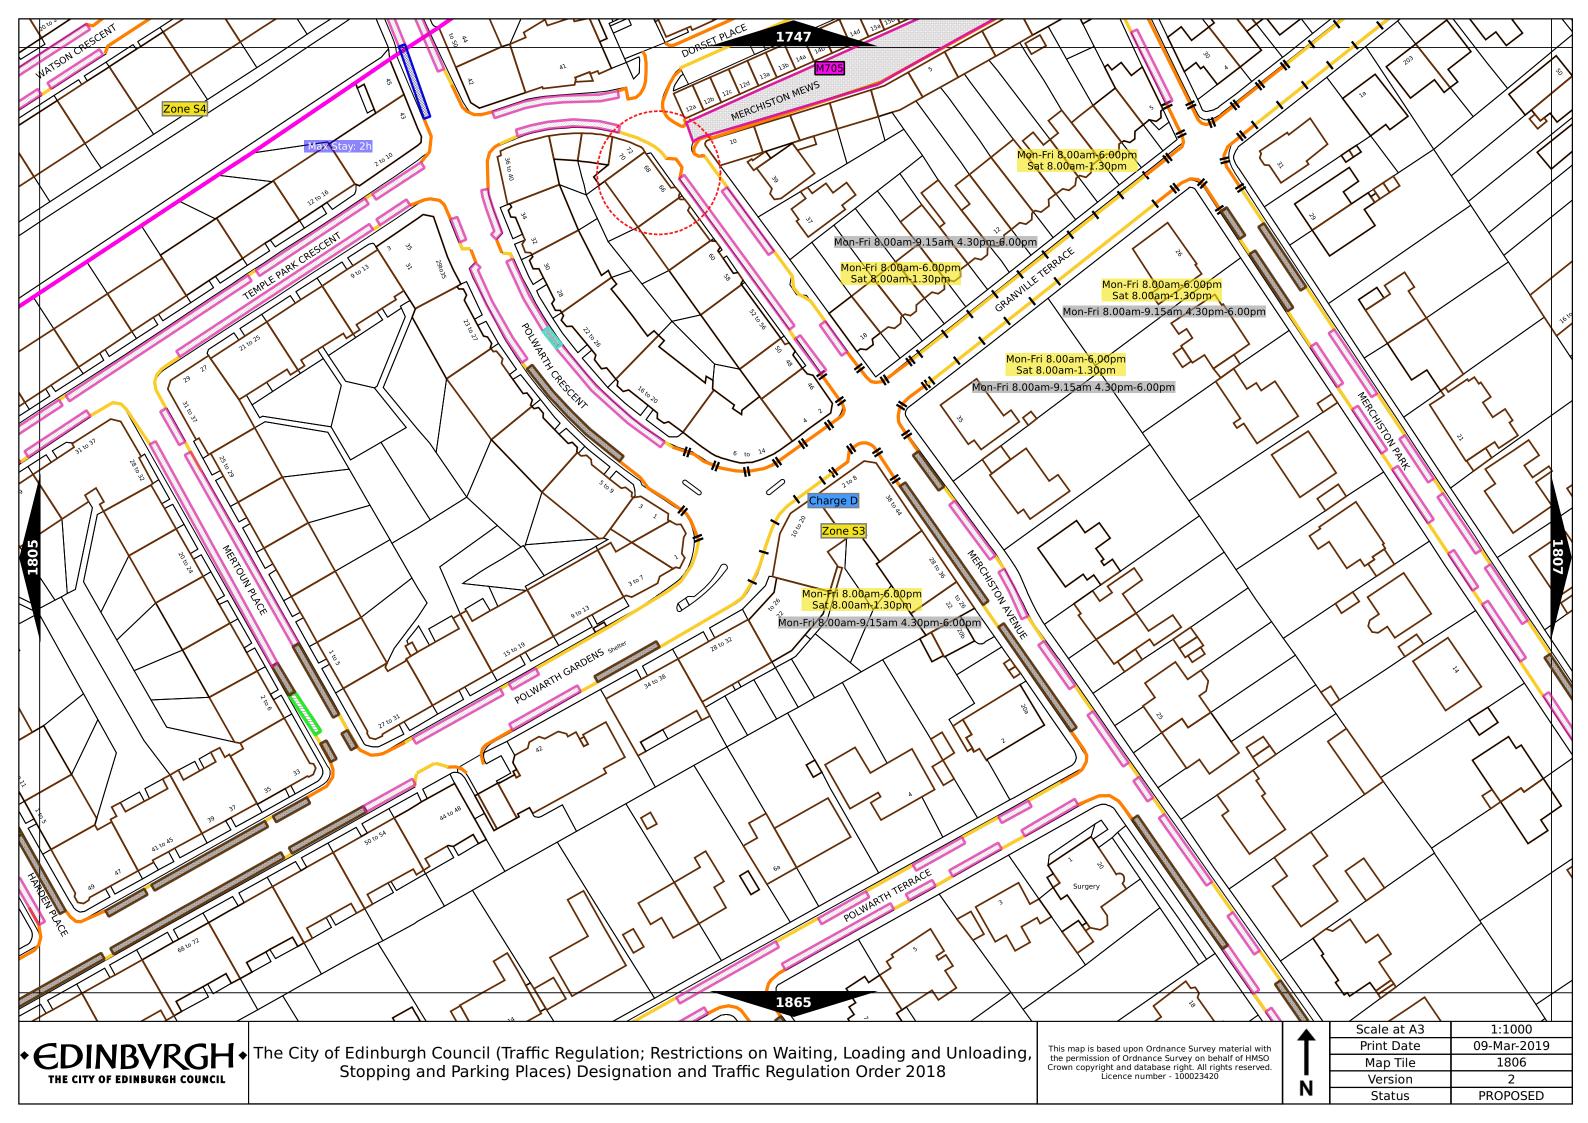

### Order items Bus parking place No loading at any time\*\*\* . . Car club parking place\*\*\* Diplomatic vehicle parking place\*\*\* School keep clear Disabled persons parking place\*\*\* Other information Mon-Fri 8.00am-6.30pm Doctors parking place\*\*\* No Loading: Mon-Fri 8.00am-9.15am Electric Vehicle parking place\*\*\* 4.30pm-6.30pm Limited waiting place\* Charge B3 (see table for details) ++ Loading place\* Zone 3 Motor cycle parking place\* Priority parking area B7 Pay and display / Pay by phone bay parking place\* \*\* † band area Permit holders parking place\* Numbered parking place\* ++ Greenways Shared use parking place (Permit holders / Pay Pedestrianised zone and Display / Pay by phone)\* \*\* † Pedal cycle parking place\*\*\* order Police vehicle parking place\*\*\*

No waiting, with restricted hours\*

(single yellow line)

\* These restrictions apply the permitted hours of the controlled parking zone within which they are located. If the permitted hours differ then a label indicates the applicable permitted hours. \*\* These restrictions apply the pay and display/ pay by phone charge band of the pay and display/ pay by phone charge band area in which they are located. If the charge band differs then a label indicates the applicable charge band. \*\*\* These restrictions apply at any time.

<sup>+</sup> These restrictions apply the permitted hours, max stay and no return times of the charge band area in which they are located. If the details differ then a label indicates the applicable details. <sup>++</sup> Labels will differ dependent upon the area in which the restriction is located.

## Legend Page 1

No loading, with prohibited hours\*

No waiting at any time (double yellow line)\*\*\*

Waiting restriction ++

Loading prohibition ++

Pay and display / Pay by phone bay charge band

Controlled parking zone (see table for details) ++

Priority parking area

Pay and display / Pay by phone bay charge

Controlled parking zone / priority parking area

### Area covered by a text based traffic regulation

| Controlled Parking Zone/<br>Priority Parking Area | Sub zone (where applicable) | Permitted Hours<br>(any such day not being a parking holiday)  | Restricted Hours<br>(any such day not being a parking holiday)  |
|---------------------------------------------------|-----------------------------|----------------------------------------------------------------|-----------------------------------------------------------------|
| Central zone                                      | Sub-zone 1                  | 08.30 to 18.30 Mondays to Saturdays inclusive                  | 08.30 to 18.30 Mondays to Saturdays inclusive                   |
|                                                   | Sub-zone 1A                 |                                                                |                                                                 |
|                                                   | Sub-zone 2                  |                                                                |                                                                 |
|                                                   | Sub-zone 3                  |                                                                |                                                                 |
|                                                   | Sub-zone 4                  |                                                                |                                                                 |
| Peripheral zone                                   | Sub-zone 5                  |                                                                |                                                                 |
|                                                   | Sub-zone 5A                 |                                                                |                                                                 |
|                                                   | Sub-zone 6                  |                                                                |                                                                 |
|                                                   | Sub-zone 7                  |                                                                |                                                                 |
|                                                   | Sub-zone 8                  |                                                                |                                                                 |
| Zor                                               | ne N1                       |                                                                |                                                                 |
| Zone N2                                           |                             |                                                                | 09 20 to 17 20 Mondays to Eridays inclusive                     |
| Zor                                               | ne N3                       | 08.30 to 17.30 Mondays to Fridays inclusive                    | 08.30 to 17.30 Mondays to Fridays inclusive                     |
| Zone N4                                           |                             |                                                                |                                                                 |
| Zor                                               | ne N5                       | ]                                                              |                                                                 |
| Zone S1                                           |                             |                                                                |                                                                 |
| Zo                                                | ne S2                       |                                                                |                                                                 |
| Zo                                                | ne S3                       |                                                                |                                                                 |
| Zone S4                                           |                             |                                                                |                                                                 |
| Zone K                                            |                             | 08.30 to 09:30 and 16:00 to 17.00 Mondays to Fridays inclusive | 08.30 to 09.30 and 16.00 to 17.00 Mondays to Frida<br>inclusive |
| Priority Parking Area B1                          |                             | 10.00 to 11.30 Mondays to Fridays inclusive                    | -                                                               |
| Priority Parking Area B2                          |                             | 13.30 to 15.00 Mondays to Fridays inclusive                    |                                                                 |
| Priority Parking Area B3                          |                             | 10.00 to 11.30 Mondays to Fridays inclusive                    | -                                                               |
| Priority Pa                                       | rking Area B4               | 11.30 to 13.00 Mondays to Fridays inclusive                    | -                                                               |
| Priority Parking Area B5                          |                             | 11.30 to 13.00 Mondays to Fridays inclusive                    | <u>2</u>                                                        |
| Priority Parking Area B6                          |                             | 11.00 to 12.30 Mondays to Fridays inclusive                    |                                                                 |
| Priority Parking Area B7                          |                             | 09.30 to 11.00 Mondays to Fridays inclusive                    | -                                                               |
| Priority Parking Area B8                          |                             | 12.30 to 14.00 Mondays to Fridays inclusive                    | <u>6</u>                                                        |
| Priority Parking Area B9                          |                             | 13.30 to 15.00 Mondays to Fridays inclusive                    |                                                                 |
| Priority Parking Area B10                         |                             | 13.30 to 15.00 Mondays to Fridays inclusive                    |                                                                 |

# Legend Page 2

| Pay and display /<br>Pay by phone<br>charge band | Parking charge | Times of operation                      | Max stay and no return times               |
|--------------------------------------------------|----------------|-----------------------------------------|--------------------------------------------|
| Band A                                           | £4.00 per hour | Mon-Sat 8:30am-6.30pm                   | Max stay 10 hours, no return within 1 hour |
| Band B1                                          | £4.20 per hour | Mon-Sat 8:30am-6.30pm                   | Max stay 3 hours, no return within 1 hour  |
| Band B2                                          | £3.70 per hour | Mon-Sat 8:30am-6.30pm                   | Max stay 4 hours, no return within 1 hour  |
| Band B3                                          | £3.20 per hour | Mon-Sat 8:30am-6.30pm                   | Max stay 4 hours, no return within 1 hour  |
| Band C1                                          | £2.90 per hour | Mon-Fri 8:30am-5.30pm                   | Max stay 4 hours, no return within 1 hour  |
| Band C2                                          | £2.50 per hour | Mon-Fri 8:30am-5.30pm                   | Max stay 4 hours, no return within 1 hour  |
| Band D                                           | £2.20 per hour | Mon-Fri 8:30am-5.30pm                   | Max stay 4 hours, no return within 1 hour  |
| Band D1                                          | £2.20 per hour | Mon-Fri 8.00am-6.30pm Sat 8.30am-1.30pm | Max stay 1 hour, no return within 1 hour   |
| Band D2                                          | £2.20 per hour | Mon-Fri 9.15am-4.30pm Sat 8.00am-1.30pm | Max stay 1 hour, no return within 1 hour   |
| Band D3                                          | £2.20 per hour | Mon-Fri 9.15am-4.30pm Sat 8.00am-6.30pm | Max stay 1 hour, no return within 1 hour   |
| Band D4                                          | £2.20 per hour | Mon-Fri 9.30am-4.00pm Sat 8.00am-1.30pm | Max stay 1 hour, no return within 1 hour   |
| Band D5                                          | £2.20 per hour | Mon-Fri 9.30am-4.00pm Sat 8.00am-6.30pm | Max stay 1 hour, no return within 1 hour   |
| Band D6                                          | £2.20 per hour | Mon-Sat 9.00am-5.30pm                   | Max stay 1 hour, no return within 1 hour   |
| Band D7                                          | £2.20 per hour | Mon-Sat 8.00am-6.30pm                   | Max stay 2 hours, no return within 1 hour  |
| Band D8                                          | £2.20 per hour | Mon-Fri 8.00am-6.00pm Sat 8.00am-1.30pm | Max stay 1 hours, no return within 1 hour  |
| Band G                                           | £3.00 per day  | Mon-Fri 8:30am-5.30pm                   | Max stay 9 hours, no return within 1 hour  |
| Band G1                                          | £5.00 per day  | Mon-Fri 8:30am-5.30pm                   | Max stay 9 hours, no return within 1 hour  |
| Band G2                                          | £4.00 per day  | Mon-Fri 8:30am-5.30pm                   | Max stay 9 hours, no return within 1 hour  |
| Band Q                                           | 50p per hour   | Mon-Fri 8:30am-5.30pm                   | Max stay 1 hours, no return within 1 hour  |