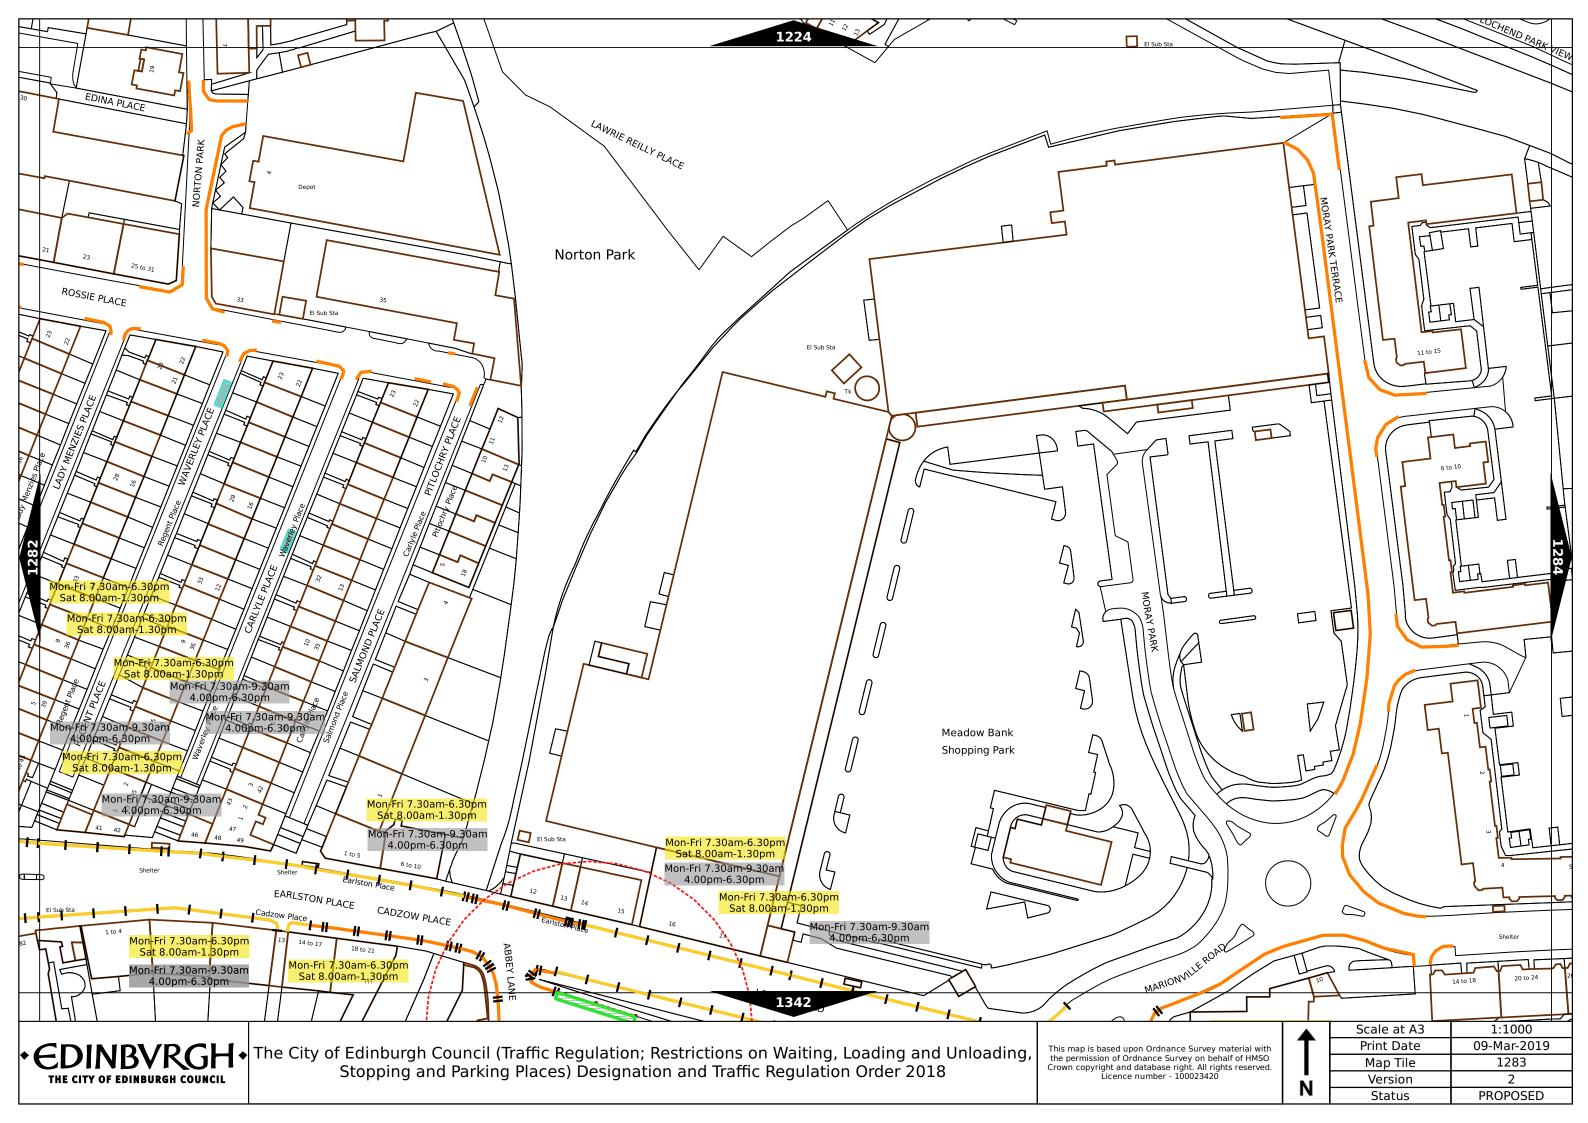

### Area covered by a text based traffic regulation

| Controlled Parking Zone/<br>Priority Parking Area | Sub zone (where applicable) | Permitted Hours<br>(any such day not being a parking holiday)  | Restricted Hours<br>(any such day not being a parking holiday)  |
|---------------------------------------------------|-----------------------------|----------------------------------------------------------------|-----------------------------------------------------------------|
| Central zone                                      | Sub-zone 1                  | 08.30 to 18.30 Mondays to Saturdays inclusive                  | 08.30 to 18.30 Mondays to Saturdays inclusive                   |
|                                                   | Sub-zone 1A                 |                                                                |                                                                 |
|                                                   | Sub-zone 2                  |                                                                |                                                                 |
|                                                   | Sub-zone 3                  |                                                                |                                                                 |
|                                                   | Sub-zone 4                  |                                                                |                                                                 |
| Peripheral zone                                   | Sub-zone 5                  |                                                                |                                                                 |
|                                                   | Sub-zone 5A                 |                                                                |                                                                 |
|                                                   | Sub-zone 6                  |                                                                |                                                                 |
|                                                   | Sub-zone 7                  |                                                                |                                                                 |
|                                                   | Sub-zone 8                  |                                                                |                                                                 |
| Zor                                               | ne N1                       |                                                                |                                                                 |
| Zone N2                                           |                             |                                                                | 09 20 to 17 20 Mondays to Eridays inclusive                     |
| Zor                                               | ne N3                       | 08.30 to 17.30 Mondays to Fridays inclusive                    | 08.30 to 17.30 Mondays to Fridays inclusive                     |
| Zone N4                                           |                             |                                                                |                                                                 |
| Zor                                               | ne N5                       | ]                                                              |                                                                 |
| Zone S1                                           |                             |                                                                |                                                                 |
| Zo                                                | ne S2                       |                                                                |                                                                 |
| Zo                                                | ne S3                       |                                                                |                                                                 |
| Zone S4                                           |                             |                                                                |                                                                 |
| Zone K                                            |                             | 08.30 to 09:30 and 16:00 to 17.00 Mondays to Fridays inclusive | 08.30 to 09.30 and 16.00 to 17.00 Mondays to Frida<br>inclusive |
| Priority Parking Area B1                          |                             | 10.00 to 11.30 Mondays to Fridays inclusive                    | -                                                               |
| Priority Parking Area B2                          |                             | 13.30 to 15.00 Mondays to Fridays inclusive                    |                                                                 |
| Priority Parking Area B3                          |                             | 10.00 to 11.30 Mondays to Fridays inclusive                    | -                                                               |
| Priority Pa                                       | rking Area B4               | 11.30 to 13.00 Mondays to Fridays inclusive                    | -                                                               |
| Priority Parking Area B5                          |                             | 11.30 to 13.00 Mondays to Fridays inclusive                    | <u>2</u>                                                        |
| Priority Parking Area B6                          |                             | 11.00 to 12.30 Mondays to Fridays inclusive                    |                                                                 |
| Priority Parking Area B7                          |                             | 09.30 to 11.00 Mondays to Fridays inclusive                    | -                                                               |
| Priority Parking Area B8                          |                             | 12.30 to 14.00 Mondays to Fridays inclusive                    | <u>6</u>                                                        |
| Priority Parking Area B9                          |                             | 13.30 to 15.00 Mondays to Fridays inclusive                    |                                                                 |
| Priority Parking Area B10                         |                             | 13.30 to 15.00 Mondays to Fridays inclusive                    |                                                                 |

# Legend Page 2

| Pay and display /<br>Pay by phone<br>charge band | Parking charge | Times of operation                      | Max stay and no return times               |
|--------------------------------------------------|----------------|-----------------------------------------|--------------------------------------------|
| Band A                                           | £4.00 per hour | Mon-Sat 8:30am-6.30pm                   | Max stay 10 hours, no return within 1 hour |
| Band B1                                          | £4.20 per hour | Mon-Sat 8:30am-6.30pm                   | Max stay 3 hours, no return within 1 hour  |
| Band B2                                          | £3.70 per hour | Mon-Sat 8:30am-6.30pm                   | Max stay 4 hours, no return within 1 hour  |
| Band B3                                          | £3.20 per hour | Mon-Sat 8:30am-6.30pm                   | Max stay 4 hours, no return within 1 hour  |
| Band C1                                          | £2.90 per hour | Mon-Fri 8:30am-5.30pm                   | Max stay 4 hours, no return within 1 hour  |
| Band C2                                          | £2.50 per hour | Mon-Fri 8:30am-5.30pm                   | Max stay 4 hours, no return within 1 hour  |
| Band D                                           | £2.20 per hour | Mon-Fri 8:30am-5.30pm                   | Max stay 4 hours, no return within 1 hour  |
| Band D1                                          | £2.20 per hour | Mon-Fri 8.00am-6.30pm Sat 8.30am-1.30pm | Max stay 1 hour, no return within 1 hour   |
| Band D2                                          | £2.20 per hour | Mon-Fri 9.15am-4.30pm Sat 8.00am-1.30pm | Max stay 1 hour, no return within 1 hour   |
| Band D3                                          | £2.20 per hour | Mon-Fri 9.15am-4.30pm Sat 8.00am-6.30pm | Max stay 1 hour, no return within 1 hour   |
| Band D4                                          | £2.20 per hour | Mon-Fri 9.30am-4.00pm Sat 8.00am-1.30pm | Max stay 1 hour, no return within 1 hour   |
| Band D5                                          | £2.20 per hour | Mon-Fri 9.30am-4.00pm Sat 8.00am-6.30pm | Max stay 1 hour, no return within 1 hour   |
| Band D6                                          | £2.20 per hour | Mon-Sat 9.00am-5.30pm                   | Max stay 1 hour, no return within 1 hour   |
| Band D7                                          | £2.20 per hour | Mon-Sat 8.00am-6.30pm                   | Max stay 2 hours, no return within 1 hour  |
| Band D8                                          | £2.20 per hour | Mon-Fri 8.00am-6.00pm Sat 8.00am-1.30pm | Max stay 1 hours, no return within 1 hour  |
| Band G                                           | £3.00 per day  | Mon-Fri 8:30am-5.30pm                   | Max stay 9 hours, no return within 1 hour  |
| Band G1                                          | £5.00 per day  | Mon-Fri 8:30am-5.30pm                   | Max stay 9 hours, no return within 1 hour  |
| Band G2                                          | £4.00 per day  | Mon-Fri 8:30am-5.30pm                   | Max stay 9 hours, no return within 1 hour  |
| Band Q                                           | 50p per hour   | Mon-Fri 8:30am-5.30pm                   | Max stay 1 hours, no return within 1 hour  |

Note: This table indicated the typical maximum stay periods and any differences are labelled on the map tiles.