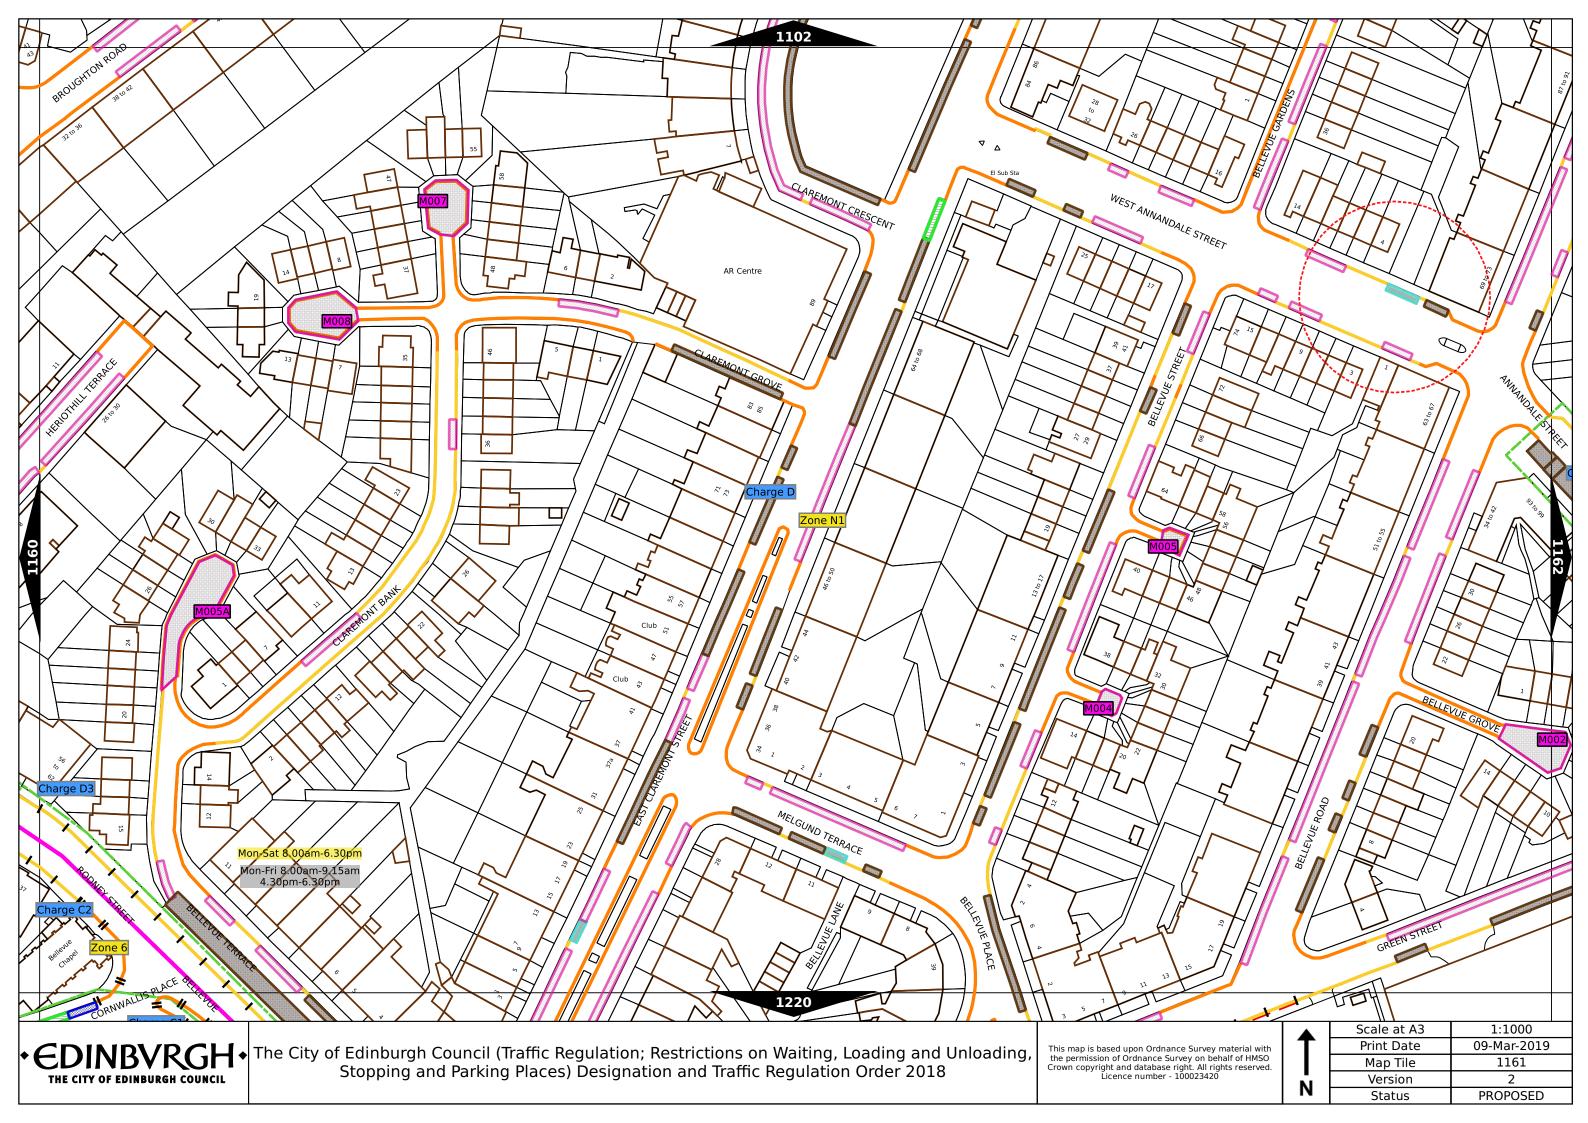

### Area covered by a text based traffic regulation

| Controlled Parking Zone/<br>Priority Parking Area | Sub zone (where applicable) | Permitted Hours<br>(any such day not being a parking holiday)  | Restricted Hours<br>(any such day not being a parking holiday)  |
|---------------------------------------------------|-----------------------------|----------------------------------------------------------------|-----------------------------------------------------------------|
| Central zone                                      | Sub-zone 1                  | 08.30 to 18.30 Mondays to Saturdays inclusive                  | 08.30 to 18.30 Mondays to Saturdays inclusive                   |
|                                                   | Sub-zone 1A                 |                                                                |                                                                 |
|                                                   | Sub-zone 2                  |                                                                |                                                                 |
|                                                   | Sub-zone 3                  |                                                                |                                                                 |
|                                                   | Sub-zone 4                  |                                                                |                                                                 |
| Peripheral zone                                   | Sub-zone 5                  |                                                                |                                                                 |
|                                                   | Sub-zone 5A                 |                                                                |                                                                 |
|                                                   | Sub-zone 6                  |                                                                |                                                                 |
|                                                   | Sub-zone 7                  |                                                                |                                                                 |
|                                                   | Sub-zone 8                  |                                                                |                                                                 |
| Zor                                               | ne N1                       |                                                                |                                                                 |
| Zone N2                                           |                             |                                                                | 09 20 to 17 20 Mondays to Eridays inclusive                     |
| Zor                                               | ne N3                       | 08.30 to 17.30 Mondays to Fridays inclusive                    | 08.30 to 17.30 Mondays to Fridays inclusive                     |
| Zone N4                                           |                             |                                                                |                                                                 |
| Zor                                               | ne N5                       | ]                                                              |                                                                 |
| Zone S1                                           |                             |                                                                |                                                                 |
| Zo                                                | ne S2                       |                                                                |                                                                 |
| Zo                                                | ne S3                       |                                                                |                                                                 |
| Zone S4                                           |                             |                                                                |                                                                 |
| Zone K                                            |                             | 08.30 to 09:30 and 16:00 to 17.00 Mondays to Fridays inclusive | 08.30 to 09.30 and 16.00 to 17.00 Mondays to Frida<br>inclusive |
| Priority Parking Area B1                          |                             | 10.00 to 11.30 Mondays to Fridays inclusive                    | -                                                               |
| Priority Parking Area B2                          |                             | 13.30 to 15.00 Mondays to Fridays inclusive                    |                                                                 |
| Priority Parking Area B3                          |                             | 10.00 to 11.30 Mondays to Fridays inclusive                    | -                                                               |
| Priority Pa                                       | rking Area B4               | 11.30 to 13.00 Mondays to Fridays inclusive                    | -                                                               |
| Priority Parking Area B5                          |                             | 11.30 to 13.00 Mondays to Fridays inclusive                    | <u>2</u>                                                        |
| Priority Parking Area B6                          |                             | 11.00 to 12.30 Mondays to Fridays inclusive                    |                                                                 |
| Priority Parking Area B7                          |                             | 09.30 to 11.00 Mondays to Fridays inclusive                    | -                                                               |
| Priority Parking Area B8                          |                             | 12.30 to 14.00 Mondays to Fridays inclusive                    | <u>6</u>                                                        |
| Priority Parking Area B9                          |                             | 13.30 to 15.00 Mondays to Fridays inclusive                    |                                                                 |
| Priority Parking Area B10                         |                             | 13.30 to 15.00 Mondays to Fridays inclusive                    |                                                                 |

# Legend Page 2

| Pay and display /<br>Pay by phone<br>charge band | Parking charge | Times of operation                      | Max stay and no return times               |
|--------------------------------------------------|----------------|-----------------------------------------|--------------------------------------------|
| Band A                                           | £4.00 per hour | Mon-Sat 8:30am-6.30pm                   | Max stay 10 hours, no return within 1 hour |
| Band B1                                          | £4.20 per hour | Mon-Sat 8:30am-6.30pm                   | Max stay 3 hours, no return within 1 hour  |
| Band B2                                          | £3.70 per hour | Mon-Sat 8:30am-6.30pm                   | Max stay 4 hours, no return within 1 hour  |
| Band B3                                          | £3.20 per hour | Mon-Sat 8:30am-6.30pm                   | Max stay 4 hours, no return within 1 hour  |
| Band C1                                          | £2.90 per hour | Mon-Fri 8:30am-5.30pm                   | Max stay 4 hours, no return within 1 hour  |
| Band C2                                          | £2.50 per hour | Mon-Fri 8:30am-5.30pm                   | Max stay 4 hours, no return within 1 hour  |
| Band D                                           | £2.20 per hour | Mon-Fri 8:30am-5.30pm                   | Max stay 4 hours, no return within 1 hour  |
| Band D1                                          | £2.20 per hour | Mon-Fri 8.00am-6.30pm Sat 8.30am-1.30pm | Max stay 1 hour, no return within 1 hour   |
| Band D2                                          | £2.20 per hour | Mon-Fri 9.15am-4.30pm Sat 8.00am-1.30pm | Max stay 1 hour, no return within 1 hour   |
| Band D3                                          | £2.20 per hour | Mon-Fri 9.15am-4.30pm Sat 8.00am-6.30pm | Max stay 1 hour, no return within 1 hour   |
| Band D4                                          | £2.20 per hour | Mon-Fri 9.30am-4.00pm Sat 8.00am-1.30pm | Max stay 1 hour, no return within 1 hour   |
| Band D5                                          | £2.20 per hour | Mon-Fri 9.30am-4.00pm Sat 8.00am-6.30pm | Max stay 1 hour, no return within 1 hour   |
| Band D6                                          | £2.20 per hour | Mon-Sat 9.00am-5.30pm                   | Max stay 1 hour, no return within 1 hour   |
| Band D7                                          | £2.20 per hour | Mon-Sat 8.00am-6.30pm                   | Max stay 2 hours, no return within 1 hour  |
| Band D8                                          | £2.20 per hour | Mon-Fri 8.00am-6.00pm Sat 8.00am-1.30pm | Max stay 1 hours, no return within 1 hour  |
| Band G                                           | £3.00 per day  | Mon-Fri 8:30am-5.30pm                   | Max stay 9 hours, no return within 1 hour  |
| Band G1                                          | £5.00 per day  | Mon-Fri 8:30am-5.30pm                   | Max stay 9 hours, no return within 1 hour  |
| Band G2                                          | £4.00 per day  | Mon-Fri 8:30am-5.30pm                   | Max stay 9 hours, no return within 1 hour  |
| Band Q                                           | 50p per hour   | Mon-Fri 8:30am-5.30pm                   | Max stay 1 hours, no return within 1 hour  |

Note: This table indicated the typical maximum stay periods and any differences are labelled on the map tiles.