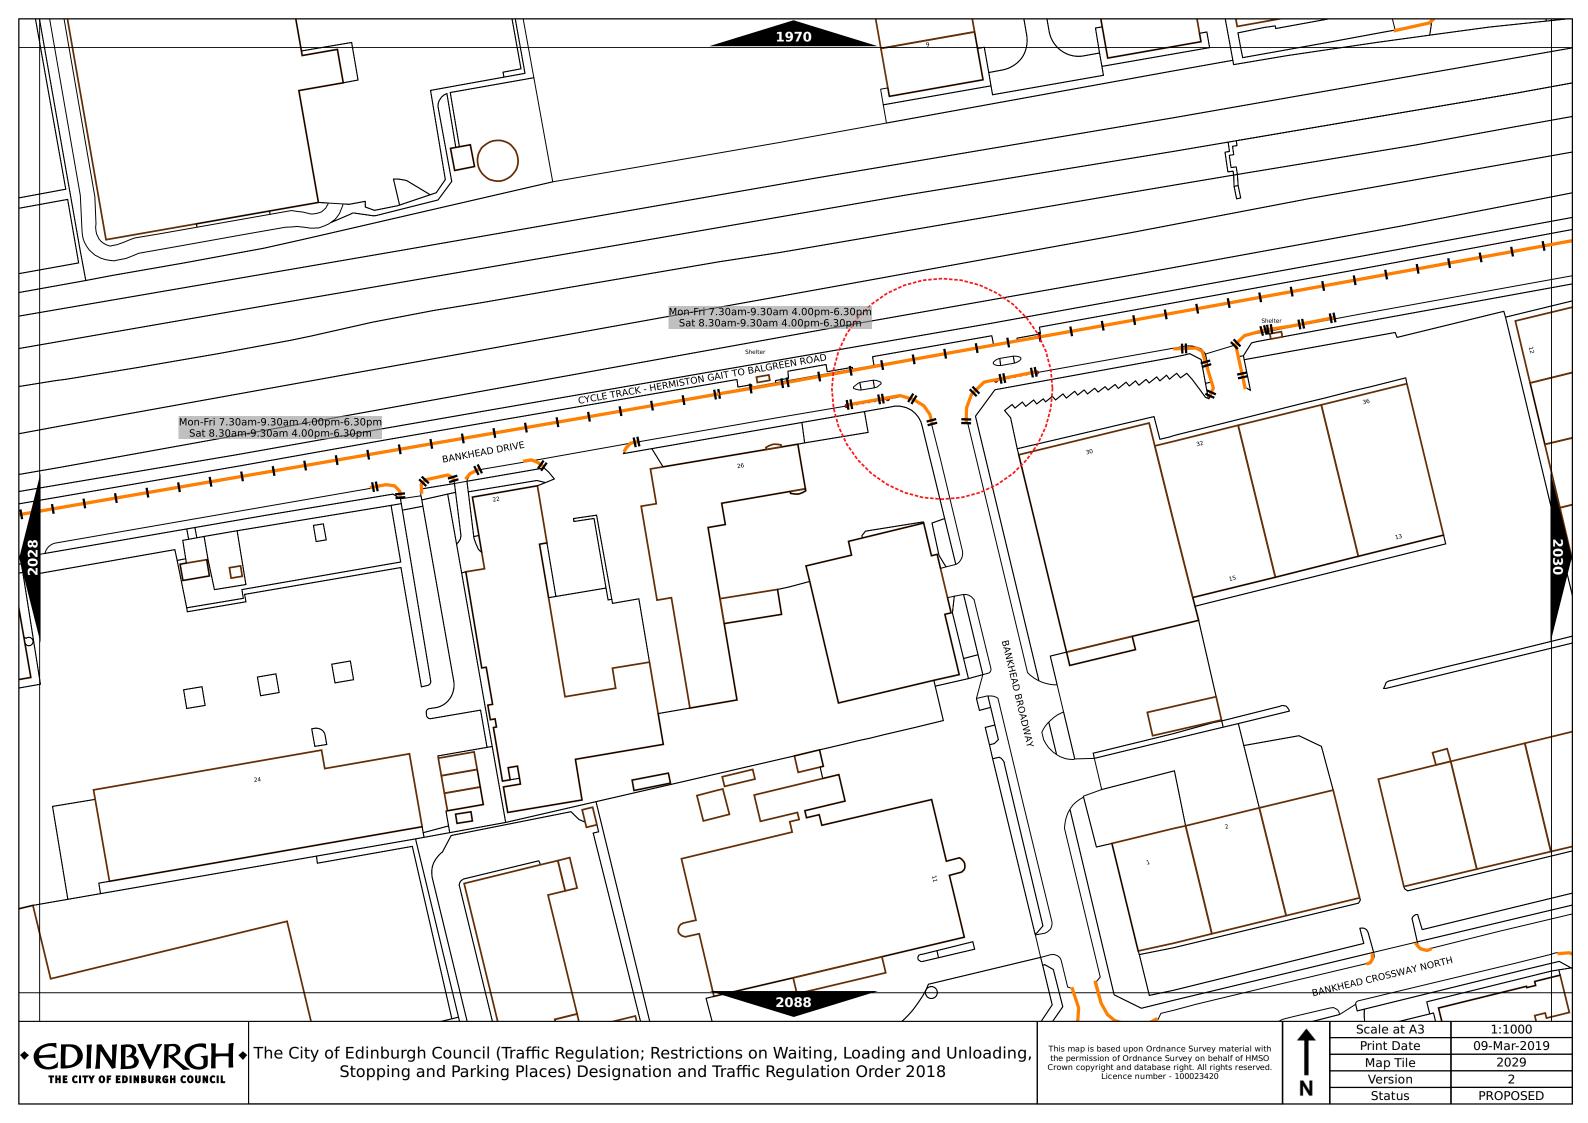

### Order items Bus parking place No loading at any time\*\*\* . . Car club parking place\*\*\* Diplomatic vehicle parking place\*\*\* School keep clear Disabled persons parking place\*\*\* Other information Mon-Fri 8.00am-6.30pm Doctors parking place\*\*\* No Loading: Mon-Fri 8.00am-9.15am Electric Vehicle parking place\*\*\* 4.30pm-6.30pm Limited waiting place\* Charge B3 (see table for details) ++ Loading place\* Zone 3 Motor cycle parking place\* Priority parking area B7 Pay and display / Pay by phone bay parking place\* \*\* † band area Permit holders parking place\* Numbered parking place\* ++ Greenways Shared use parking place (Permit holders / Pay Pedestrianised zone and Display / Pay by phone)\* \*\* † Pedal cycle parking place\*\*\* order Police vehicle parking place\*\*\*

No waiting, with restricted hours\*

(single yellow line)

\* These restrictions apply the permitted hours of the controlled parking zone within which they are located. If the permitted hours differ then a label indicates the applicable permitted hours. \*\* These restrictions apply the pay and display/ pay by phone charge band of the pay and display/ pay by phone charge band area in which they are located. If the charge band differs then a label indicates the applicable charge band. \*\*\* These restrictions apply at any time.

<sup>+</sup> These restrictions apply the permitted hours, max stay and no return times of the charge band area in which they are located. If the details differ then a label indicates the applicable details. <sup>++</sup> Labels will differ dependent upon the area in which the restriction is located.

## Legend Page 1

No loading, with prohibited hours\*

No waiting at any time (double yellow line)\*\*\*

Waiting restriction ++

Loading prohibition ++

Pay and display / Pay by phone bay charge band

Controlled parking zone (see table for details) ++