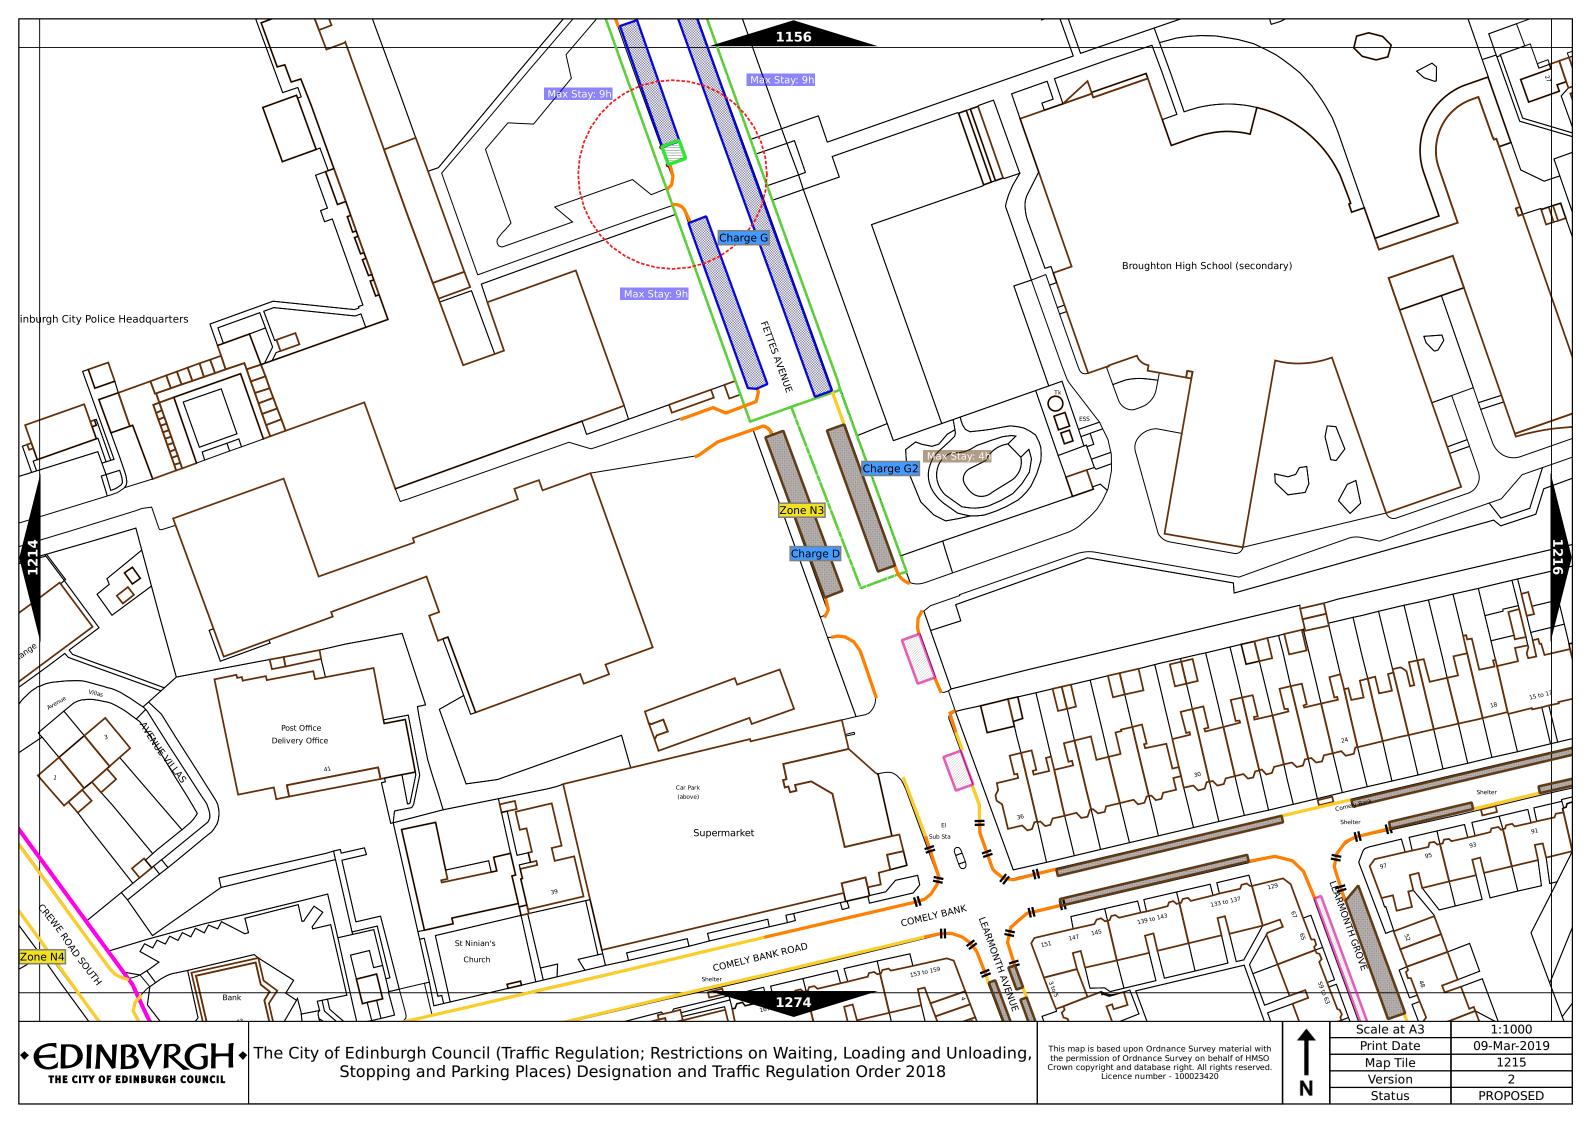

### Area covered by a text based traffic regulation

| Controlled Parking Zone/<br>Priority Parking Area | Sub zone (where applicable) | Permitted Hours<br>(any such day not being a parking holiday)  | Restricted Hours<br>(any such day not being a parking holiday)  |
|---------------------------------------------------|-----------------------------|----------------------------------------------------------------|-----------------------------------------------------------------|
| Central zone                                      | Sub-zone 1                  | 08.30 to 18.30 Mondays to Saturdays inclusive                  | 08.30 to 18.30 Mondays to Saturdays inclusive                   |
|                                                   | Sub-zone 1A                 |                                                                |                                                                 |
|                                                   | Sub-zone 2                  |                                                                |                                                                 |
|                                                   | Sub-zone 3                  |                                                                |                                                                 |
|                                                   | Sub-zone 4                  |                                                                |                                                                 |
| Peripheral zone                                   | Sub-zone 5                  |                                                                |                                                                 |
|                                                   | Sub-zone 5A                 |                                                                |                                                                 |
|                                                   | Sub-zone 6                  |                                                                |                                                                 |
|                                                   | Sub-zone 7                  |                                                                |                                                                 |
|                                                   | Sub-zone 8                  |                                                                |                                                                 |
| Zor                                               | ne N1                       |                                                                |                                                                 |
| Zone N2                                           |                             |                                                                | 09 20 to 17 20 Mondays to Eridays inclusive                     |
| Zor                                               | ne N3                       | 08.30 to 17.30 Mondays to Fridays inclusive                    | 08.30 to 17.30 Mondays to Fridays inclusive                     |
| Zone N4                                           |                             |                                                                |                                                                 |
| Zor                                               | ne N5                       | ]                                                              |                                                                 |
| Zone S1                                           |                             |                                                                |                                                                 |
| Zo                                                | ne S2                       |                                                                |                                                                 |
| Zo                                                | ne S3                       |                                                                |                                                                 |
| Zone S4                                           |                             |                                                                |                                                                 |
| Zone K                                            |                             | 08.30 to 09:30 and 16:00 to 17.00 Mondays to Fridays inclusive | 08.30 to 09.30 and 16.00 to 17.00 Mondays to Frida<br>inclusive |
| Priority Parking Area B1                          |                             | 10.00 to 11.30 Mondays to Fridays inclusive                    | -                                                               |
| Priority Parking Area B2                          |                             | 13.30 to 15.00 Mondays to Fridays inclusive                    |                                                                 |
| Priority Parking Area B3                          |                             | 10.00 to 11.30 Mondays to Fridays inclusive                    | -                                                               |
| Priority Pa                                       | rking Area B4               | 11.30 to 13.00 Mondays to Fridays inclusive                    | -                                                               |
| Priority Parking Area B5                          |                             | 11.30 to 13.00 Mondays to Fridays inclusive                    | <u>2</u>                                                        |
| Priority Parking Area B6                          |                             | 11.00 to 12.30 Mondays to Fridays inclusive                    |                                                                 |
| Priority Parking Area B7                          |                             | 09.30 to 11.00 Mondays to Fridays inclusive                    | -                                                               |
| Priority Parking Area B8                          |                             | 12.30 to 14.00 Mondays to Fridays inclusive                    | <u>6</u>                                                        |
| Priority Parking Area B9                          |                             | 13.30 to 15.00 Mondays to Fridays inclusive                    |                                                                 |
| Priority Parking Area B10                         |                             | 13.30 to 15.00 Mondays to Fridays inclusive                    |                                                                 |

# Legend Page 2

| Pay and display /<br>Pay by phone<br>charge band | Parking charge | Times of operation                      | Max stay and no return times               |
|--------------------------------------------------|----------------|-----------------------------------------|--------------------------------------------|
| Band A                                           | £4.00 per hour | Mon-Sat 8:30am-6.30pm                   | Max stay 10 hours, no return within 1 hour |
| Band B1                                          | £4.20 per hour | Mon-Sat 8:30am-6.30pm                   | Max stay 3 hours, no return within 1 hour  |
| Band B2                                          | £3.70 per hour | Mon-Sat 8:30am-6.30pm                   | Max stay 4 hours, no return within 1 hour  |
| Band B3                                          | £3.20 per hour | Mon-Sat 8:30am-6.30pm                   | Max stay 4 hours, no return within 1 hour  |
| Band C1                                          | £2.90 per hour | Mon-Fri 8:30am-5.30pm                   | Max stay 4 hours, no return within 1 hour  |
| Band C2                                          | £2.50 per hour | Mon-Fri 8:30am-5.30pm                   | Max stay 4 hours, no return within 1 hour  |
| Band D                                           | £2.20 per hour | Mon-Fri 8:30am-5.30pm                   | Max stay 4 hours, no return within 1 hour  |
| Band D1                                          | £2.20 per hour | Mon-Fri 8.00am-6.30pm Sat 8.30am-1.30pm | Max stay 1 hour, no return within 1 hour   |
| Band D2                                          | £2.20 per hour | Mon-Fri 9.15am-4.30pm Sat 8.00am-1.30pm | Max stay 1 hour, no return within 1 hour   |
| Band D3                                          | £2.20 per hour | Mon-Fri 9.15am-4.30pm Sat 8.00am-6.30pm | Max stay 1 hour, no return within 1 hour   |
| Band D4                                          | £2.20 per hour | Mon-Fri 9.30am-4.00pm Sat 8.00am-1.30pm | Max stay 1 hour, no return within 1 hour   |
| Band D5                                          | £2.20 per hour | Mon-Fri 9.30am-4.00pm Sat 8.00am-6.30pm | Max stay 1 hour, no return within 1 hour   |
| Band D6                                          | £2.20 per hour | Mon-Sat 9.00am-5.30pm                   | Max stay 1 hour, no return within 1 hour   |
| Band D7                                          | £2.20 per hour | Mon-Sat 8.00am-6.30pm                   | Max stay 2 hours, no return within 1 hour  |
| Band D8                                          | £2.20 per hour | Mon-Fri 8.00am-6.00pm Sat 8.00am-1.30pm | Max stay 1 hours, no return within 1 hour  |
| Band G                                           | £3.00 per day  | Mon-Fri 8:30am-5.30pm                   | Max stay 9 hours, no return within 1 hour  |
| Band G1                                          | £5.00 per day  | Mon-Fri 8:30am-5.30pm                   | Max stay 9 hours, no return within 1 hour  |
| Band G2                                          | £4.00 per day  | Mon-Fri 8:30am-5.30pm                   | Max stay 9 hours, no return within 1 hour  |
| Band Q                                           | 50p per hour   | Mon-Fri 8:30am-5.30pm                   | Max stay 1 hours, no return within 1 hour  |

Note: This table indicated the typical maximum stay periods and any differences are labelled on the map tiles.