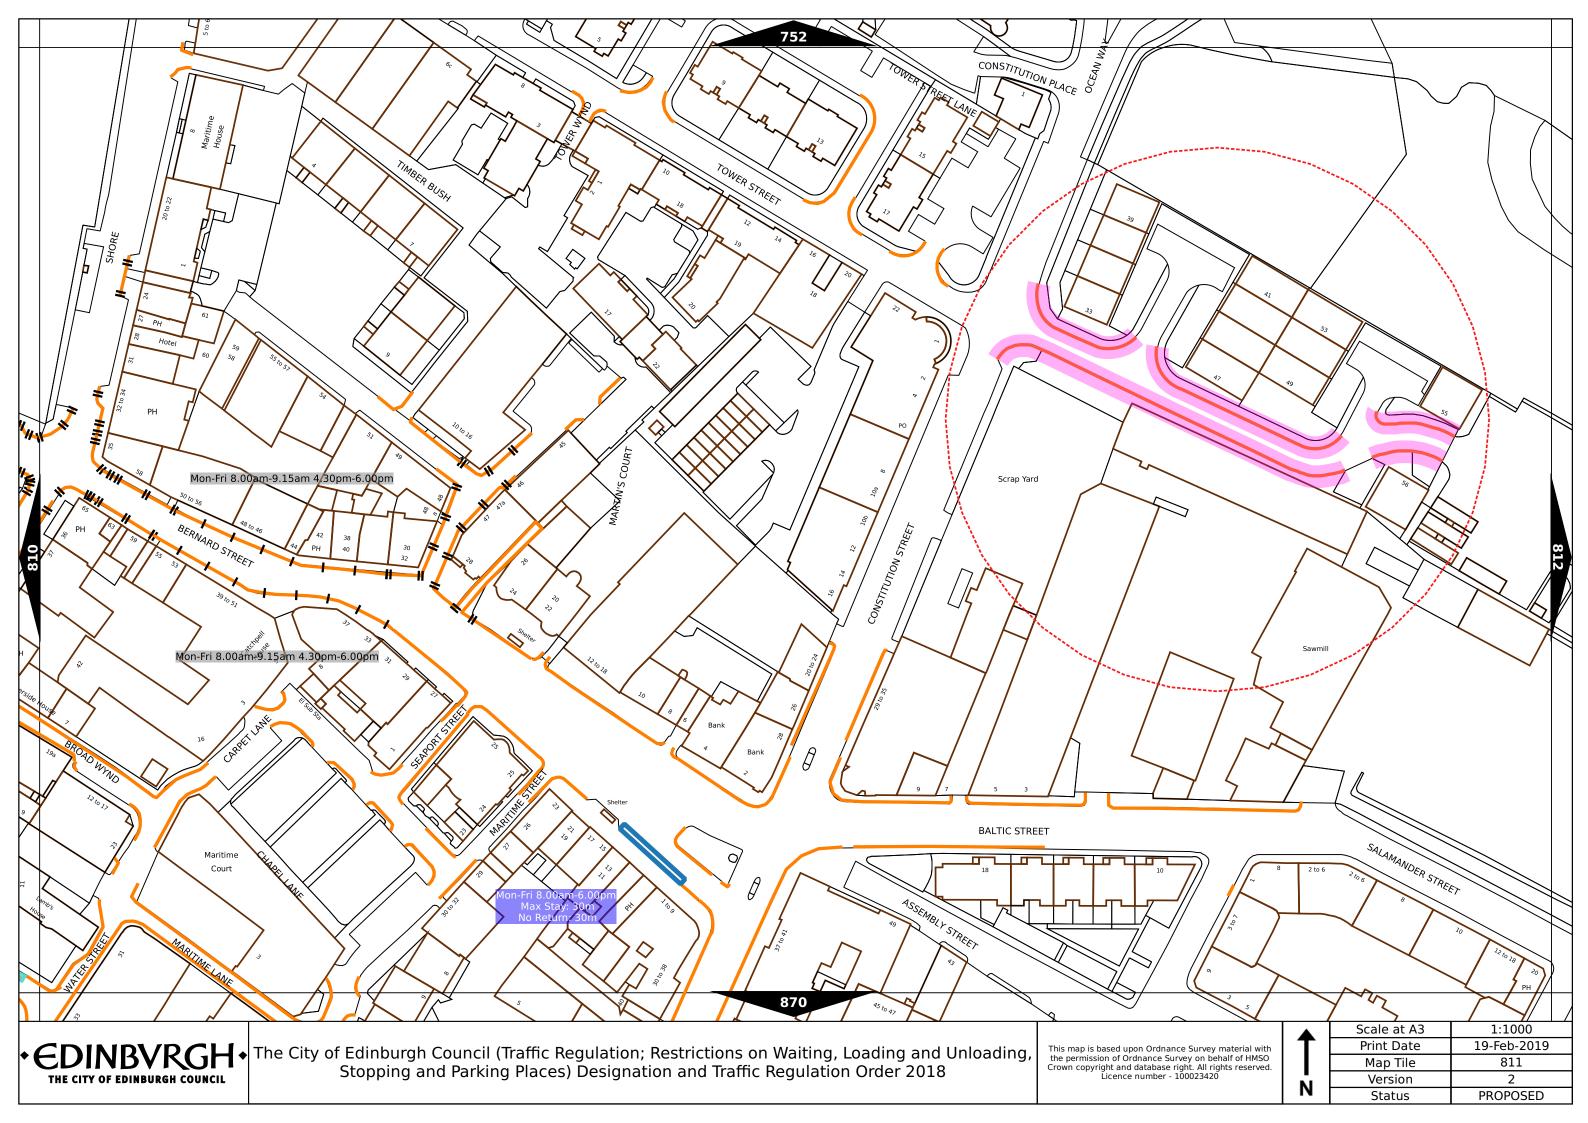

| Order items                            |                                                                                  | Legend Page 1                                                                                                                                                                                                                                                                                                                                                                                                                                                                                                                                                                                                                                                                                                                                                                    |  |
|----------------------------------------|----------------------------------------------------------------------------------|----------------------------------------------------------------------------------------------------------------------------------------------------------------------------------------------------------------------------------------------------------------------------------------------------------------------------------------------------------------------------------------------------------------------------------------------------------------------------------------------------------------------------------------------------------------------------------------------------------------------------------------------------------------------------------------------------------------------------------------------------------------------------------|--|
|                                        | Bus parking place                                                                | No loading at any time***                                                                                                                                                                                                                                                                                                                                                                                                                                                                                                                                                                                                                                                                                                                                                        |  |
|                                        | Car club parking place***                                                        | No loading, with prohibited hours*                                                                                                                                                                                                                                                                                                                                                                                                                                                                                                                                                                                                                                                                                                                                               |  |
| P************************************* | Diplomatic vehicle parking place***                                              | No waiting at any time (double yellow line)***                                                                                                                                                                                                                                                                                                                                                                                                                                                                                                                                                                                                                                                                                                                                   |  |
|                                        | Disabled persons parking place***                                                | Other information                                                                                                                                                                                                                                                                                                                                                                                                                                                                                                                                                                                                                                                                                                                                                                |  |
|                                        | Doctors parking place***                                                         | Mon-Fri 8.00am-6.30pm Waiting restriction ††                                                                                                                                                                                                                                                                                                                                                                                                                                                                                                                                                                                                                                                                                                                                     |  |
|                                        | Electric Vehicle parking place***                                                | No Loading: Mon-Fri 8.00am-9.15am Loading prohibition †† 4.30pm-6.30pm                                                                                                                                                                                                                                                                                                                                                                                                                                                                                                                                                                                                                                                                                                           |  |
|                                        | Limited waiting place*                                                           | Charge B3 Pay and display / Pay by phone bay charge band (see table for details) ††                                                                                                                                                                                                                                                                                                                                                                                                                                                                                                                                                                                                                                                                                              |  |
|                                        | Loading place*                                                                   | Zone 3 Controlled parking zone (see table for details) ††                                                                                                                                                                                                                                                                                                                                                                                                                                                                                                                                                                                                                                                                                                                        |  |
|                                        | Motor cycle parking place*                                                       | Priority parking area B7 Priority parking area                                                                                                                                                                                                                                                                                                                                                                                                                                                                                                                                                                                                                                                                                                                                   |  |
|                                        | Pay and display / Pay by phone bay parking place* ** †                           | Pay and display / Pay by phone bay charge<br>band area                                                                                                                                                                                                                                                                                                                                                                                                                                                                                                                                                                                                                                                                                                                           |  |
|                                        | Permit holders parking place*                                                    | Controlled parking zone / priority parking area                                                                                                                                                                                                                                                                                                                                                                                                                                                                                                                                                                                                                                                                                                                                  |  |
| M704                                   | Numbered parking place* ††                                                       | Greenways                                                                                                                                                                                                                                                                                                                                                                                                                                                                                                                                                                                                                                                                                                                                                                        |  |
|                                        | Shared use parking place (Permit holders / Pay and Display / Pay by phone)* ** † | Pedestrianised zone                                                                                                                                                                                                                                                                                                                                                                                                                                                                                                                                                                                                                                                                                                                                                              |  |
|                                        | Pedal cycle parking place***                                                     | Area covered by a text based traffic regulation order                                                                                                                                                                                                                                                                                                                                                                                                                                                                                                                                                                                                                                                                                                                            |  |
|                                        | Police vehicle parking place***                                                  | * These restrictions apply the permitted hours of the controlled parking zone within which they are located. If the permitted hours differ then a label indicates the applicable permitted hours.  ** These restrictions apply the pay and display/ pay by phone charge band of the pay and display/ pay by phone charge band area in which they are located. If the charge band differs then a label indicates the applicable charge band.  *** These restrictions apply at any time.  † These restrictions apply the permitted hours, max stay and no return times of the charge band area in which they are located. If the details differ then a label indicates the applicable details.  †† Labels will differ dependent upon the area in which the restriction is located. |  |
|                                        | No waiting, with restricted hours*<br>(single yellow line)                       |                                                                                                                                                                                                                                                                                                                                                                                                                                                                                                                                                                                                                                                                                                                                                                                  |  |

## Legend Page 2

| Controlled Parking Zone/<br>Priority Parking Area | Sub zone (where applicable) | Permitted Hours (any such day not being a parking holiday)     | Restricted Hours (any such day not being a parking holiday)    |
|---------------------------------------------------|-----------------------------|----------------------------------------------------------------|----------------------------------------------------------------|
| Central zone                                      | Sub-zone 1                  | 08.30 to 18.30 Mondays to Saturdays inclusive                  | 08.30 to 18.30 Mondays to Saturdays inclusive                  |
|                                                   | Sub-zone 1A                 |                                                                |                                                                |
|                                                   | Sub-zone 2                  |                                                                |                                                                |
|                                                   | Sub-zone 3                  |                                                                |                                                                |
|                                                   | Sub-zone 4                  |                                                                |                                                                |
|                                                   | Sub-zone 5                  |                                                                |                                                                |
|                                                   | Sub-zone 5A                 |                                                                |                                                                |
| Peripheral zone                                   | Sub-zone 6                  |                                                                |                                                                |
|                                                   | Sub-zone 7                  |                                                                |                                                                |
|                                                   | Sub-zone 8                  |                                                                |                                                                |
| Zone N1                                           |                             | 08.30 to 17.30 Mondays to Fridays inclusive                    | 08.30 to 17.30 Mondays to Fridays inclusive                    |
| Zone N2                                           |                             |                                                                |                                                                |
| Zone N3                                           |                             |                                                                |                                                                |
| Zone N4                                           |                             |                                                                |                                                                |
| Zor                                               | ne N5                       |                                                                |                                                                |
| Zone S1                                           |                             |                                                                |                                                                |
| Zone S2                                           |                             |                                                                |                                                                |
| Zo                                                | ne S3                       |                                                                |                                                                |
| Zone S4                                           |                             |                                                                |                                                                |
| Zone K                                            |                             | 08.30 to 09:30 and 16:00 to 17.00 Mondays to Fridays inclusive | 08.30 to 09.30 and 16.00 to 17.00 Mondays to Fridays inclusive |
| Priority Parking Area B1                          |                             | 10.00 to 11.30 Mondays to Fridays inclusive                    |                                                                |
| Priority Parking Area B2                          |                             | 13.30 to 15.00 Mondays to Fridays inclusive                    |                                                                |
| Priority Parking Area B3                          |                             | 10.00 to 11.30 Mondays to Fridays inclusive                    | -                                                              |
| Priority Parking Area B4                          |                             | 11.30 to 13.00 Mondays to Fridays inclusive                    | -                                                              |
| Priority Parking Area B5                          |                             | 11.30 to 13.00 Mondays to Fridays inclusive                    | i <del>-</del>                                                 |
| Priority Parking Area B6                          |                             | 11.00 to 12.30 Mondays to Fridays inclusive                    |                                                                |
| Priority Parking Area B7                          |                             | 09.30 to 11.00 Mondays to Fridays inclusive                    | <u>-</u>                                                       |
| Priority Parking Area B8                          |                             | 12.30 to 14.00 Mondays to Fridays inclusive                    | ¥                                                              |
| Priority Parking Area B9                          |                             | 13.30 to 15.00 Mondays to Fridays inclusive                    |                                                                |
| Priority Parking Area B10                         |                             | 13.30 to 15.00 Mondays to Fridays inclusive                    | -                                                              |

## Legend Page 3

| Pay and display /<br>Pay by phone<br>charge band | Parking charge | Times of operation                      | Max stay and no return times               |
|--------------------------------------------------|----------------|-----------------------------------------|--------------------------------------------|
| Band A                                           | £4.00 per hour | Mon-Sat 8:30am-6.30pm                   | Max stay 10 hours, no return within 1 hour |
| Band B1                                          | £4.20 per hour | Mon-Sat 8:30am-6.30pm                   | Max stay 3 hours, no return within 1 hour  |
| Band B2                                          | £3.70 per hour | Mon-Sat 8:30am-6.30pm                   | Max stay 4 hours, no return within 1 hour  |
| Band B3                                          | £3.20 per hour | Mon-Sat 8:30am-6.30pm                   | Max stay 4 hours, no return within 1 hour  |
| Band C1                                          | £2.90 per hour | Mon-Fri 8:30am-5.30pm                   | Max stay 4 hours, no return within 1 hour  |
| Band C2                                          | £2.50 per hour | Mon-Fri 8:30am-5.30pm                   | Max stay 4 hours, no return within 1 hour  |
| Band D                                           | £2.20 per hour | Mon-Fri 8:30am-5.30pm                   | Max stay 4 hours, no return within 1 hour  |
| Band D1                                          | £2.20 per hour | Mon-Fri 8.00am-6.30pm Sat 8.30am-1.30pm | Max stay 1 hour, no return within 1 hour   |
| Band D2                                          | £2.20 per hour | Mon-Fri 9.15am-4.30pm Sat 8.00am-1.30pm | Max stay 1 hour, no return within 1 hour   |
| Band D3                                          | £2.20 per hour | Mon-Fri 9.15am-4.30pm Sat 8.00am-6.30pm | Max stay 1 hour, no return within 1 hour   |
| Band D4                                          | £2.20 per hour | Mon-Fri 9.30am-4.00pm Sat 8.00am-1.30pm | Max stay 1 hour, no return within 1 hour   |
| Band D5                                          | £2.20 per hour | Mon-Fri 9.30am-4.00pm Sat 8.00am-6.30pm | Max stay 1 hour, no return within 1 hour   |
| Band D6                                          | £2.20 per hour | Mon-Sat 9.00am-5.30pm                   | Max stay 1 hour, no return within 1 hour   |
| Band D7                                          | £2.20 per hour | Mon-Sat 8.00am-6.30pm                   | Max stay 2 hours, no return within 1 hour  |
| Band D8                                          | £2.20 per hour | Mon-Fri 8.00am-6.00pm Sat 8.00am-1.30pm | Max stay 1 hours, no return within 1 hour  |
| Band G                                           | £3.00 per day  | Mon-Fri 8:30am-5.30pm                   | Max stay 9 hours, no return within 1 hour  |
| Band G1                                          | £5.00 per day  | Mon-Fri 8:30am-5.30pm                   | Max stay 9 hours, no return within 1 hour  |
| Band G2                                          | £4.00 per day  | Mon-Fri 8:30am-5.30pm                   | Max stay 9 hours, no return within 1 hour  |
| Band Q                                           | 50p per hour   | Mon-Fri 8:30am-5.30pm                   | Max stay 1 hours, no return within 1 hour  |