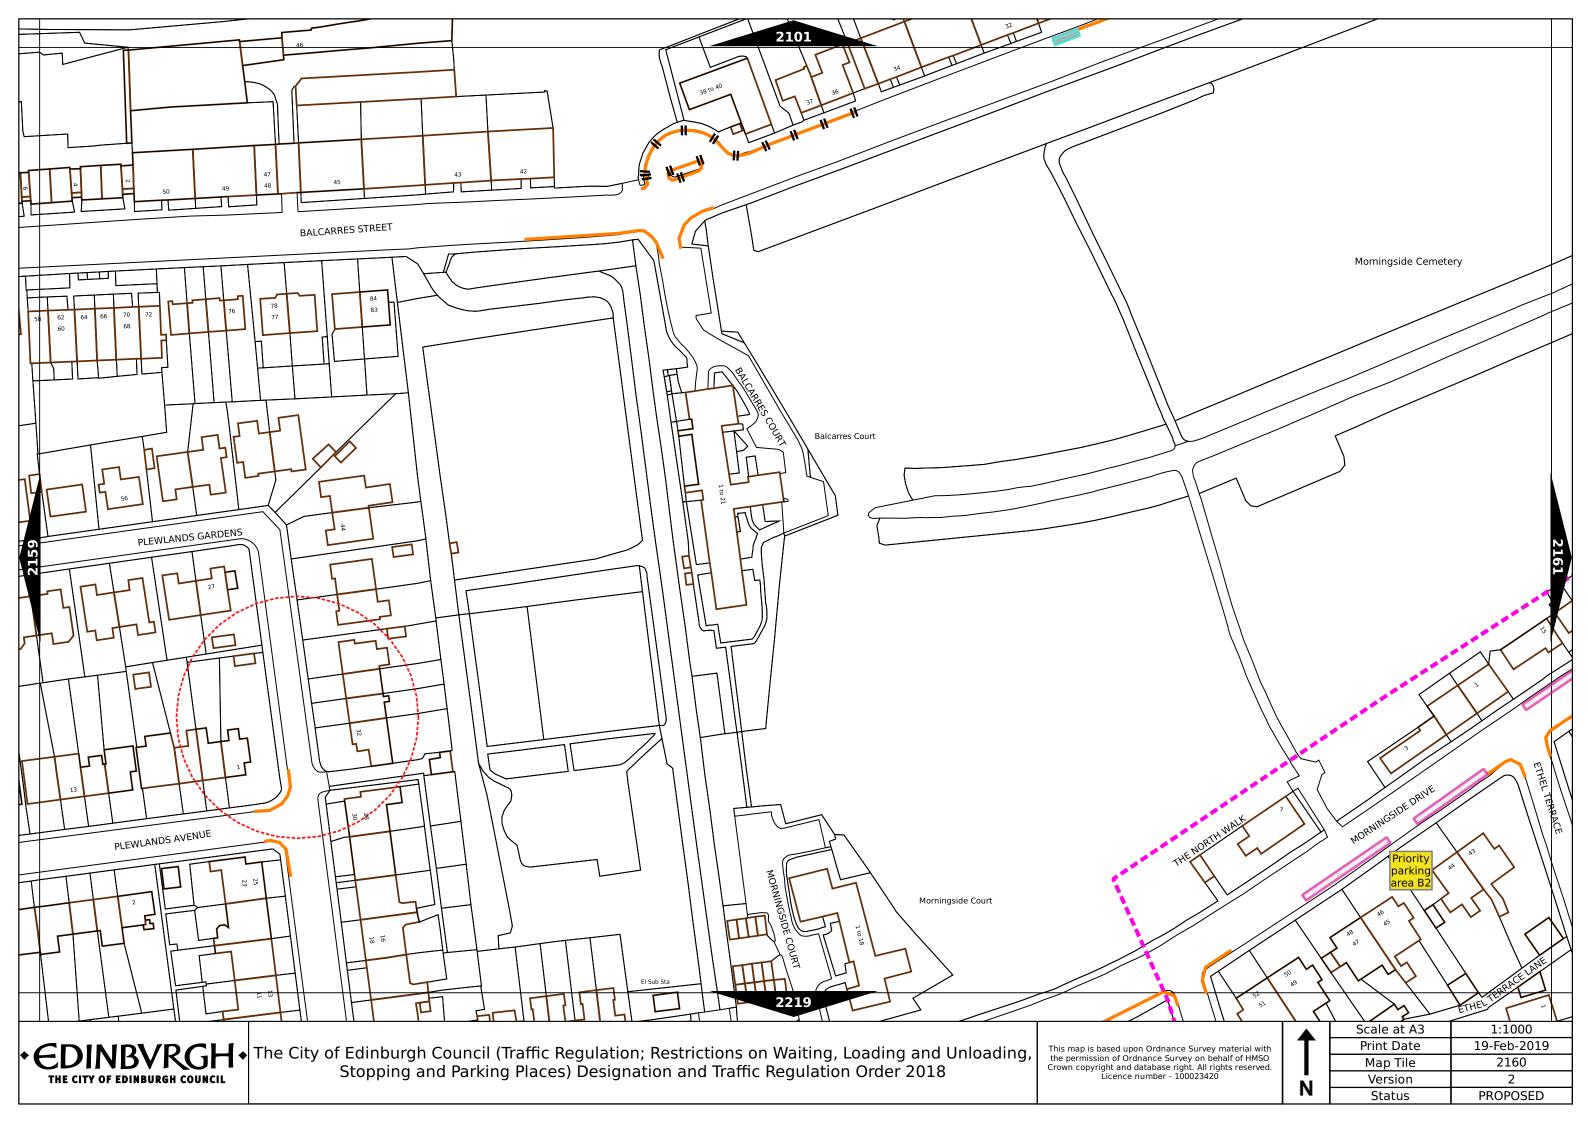

## Legend Page 2

| Controlled Parking Zone/<br>Priority Parking Area | Sub zone (where applicable) | Permitted Hours (any such day not being a parking holiday)     | Restricted Hours (any such day not being a parking holiday)    |
|---------------------------------------------------|-----------------------------|----------------------------------------------------------------|----------------------------------------------------------------|
| Central zone                                      | Sub-zone 1                  | 08.30 to 18.30 Mondays to Saturdays inclusive                  | 08.30 to 18.30 Mondays to Saturdays inclusive                  |
|                                                   | Sub-zone 1A                 |                                                                |                                                                |
|                                                   | Sub-zone 2                  |                                                                |                                                                |
|                                                   | Sub-zone 3                  |                                                                |                                                                |
|                                                   | Sub-zone 4                  |                                                                |                                                                |
|                                                   | Sub-zone 5                  |                                                                |                                                                |
|                                                   | Sub-zone 5A                 |                                                                |                                                                |
| Peripheral zone                                   | Sub-zone 6                  |                                                                |                                                                |
|                                                   | Sub-zone 7                  |                                                                |                                                                |
|                                                   | Sub-zone 8                  |                                                                |                                                                |
| Zone N1                                           |                             | 08.30 to 17.30 Mondays to Fridays inclusive                    | 08.30 to 17.30 Mondays to Fridays inclusive                    |
| Zone N2                                           |                             |                                                                |                                                                |
| Zone N3                                           |                             |                                                                |                                                                |
| Zone N4                                           |                             |                                                                |                                                                |
| Zor                                               | ne N5                       |                                                                |                                                                |
| Zone S1                                           |                             |                                                                |                                                                |
| Zone S2                                           |                             |                                                                |                                                                |
| Zo                                                | ne S3                       |                                                                |                                                                |
| Zone S4                                           |                             |                                                                |                                                                |
| Zone K                                            |                             | 08.30 to 09:30 and 16:00 to 17.00 Mondays to Fridays inclusive | 08.30 to 09.30 and 16.00 to 17.00 Mondays to Fridays inclusive |
| Priority Parking Area B1                          |                             | 10.00 to 11.30 Mondays to Fridays inclusive                    |                                                                |
| Priority Parking Area B2                          |                             | 13.30 to 15.00 Mondays to Fridays inclusive                    |                                                                |
| Priority Parking Area B3                          |                             | 10.00 to 11.30 Mondays to Fridays inclusive                    | -                                                              |
| Priority Parking Area B4                          |                             | 11.30 to 13.00 Mondays to Fridays inclusive                    | -                                                              |
| Priority Parking Area B5                          |                             | 11.30 to 13.00 Mondays to Fridays inclusive                    | i <del>-</del>                                                 |
| Priority Parking Area B6                          |                             | 11.00 to 12.30 Mondays to Fridays inclusive                    |                                                                |
| Priority Parking Area B7                          |                             | 09.30 to 11.00 Mondays to Fridays inclusive                    | <u>-</u>                                                       |
| Priority Parking Area B8                          |                             | 12.30 to 14.00 Mondays to Fridays inclusive                    | ¥                                                              |
| Priority Parking Area B9                          |                             | 13.30 to 15.00 Mondays to Fridays inclusive                    |                                                                |
| Priority Parking Area B10                         |                             | 13.30 to 15.00 Mondays to Fridays inclusive                    | -                                                              |

## Legend Page 3

| Pay and display /<br>Pay by phone<br>charge band | Parking charge | Times of operation                      | Max stay and no return times               |
|--------------------------------------------------|----------------|-----------------------------------------|--------------------------------------------|
| Band A                                           | £4.00 per hour | Mon-Sat 8:30am-6.30pm                   | Max stay 10 hours, no return within 1 hour |
| Band B1                                          | £4.20 per hour | Mon-Sat 8:30am-6.30pm                   | Max stay 3 hours, no return within 1 hour  |
| Band B2                                          | £3.70 per hour | Mon-Sat 8:30am-6.30pm                   | Max stay 4 hours, no return within 1 hour  |
| Band B3                                          | £3.20 per hour | Mon-Sat 8:30am-6.30pm                   | Max stay 4 hours, no return within 1 hour  |
| Band C1                                          | £2.90 per hour | Mon-Fri 8:30am-5.30pm                   | Max stay 4 hours, no return within 1 hour  |
| Band C2                                          | £2.50 per hour | Mon-Fri 8:30am-5.30pm                   | Max stay 4 hours, no return within 1 hour  |
| Band D                                           | £2.20 per hour | Mon-Fri 8:30am-5.30pm                   | Max stay 4 hours, no return within 1 hour  |
| Band D1                                          | £2.20 per hour | Mon-Fri 8.00am-6.30pm Sat 8.30am-1.30pm | Max stay 1 hour, no return within 1 hour   |
| Band D2                                          | £2.20 per hour | Mon-Fri 9.15am-4.30pm Sat 8.00am-1.30pm | Max stay 1 hour, no return within 1 hour   |
| Band D3                                          | £2.20 per hour | Mon-Fri 9.15am-4.30pm Sat 8.00am-6.30pm | Max stay 1 hour, no return within 1 hour   |
| Band D4                                          | £2.20 per hour | Mon-Fri 9.30am-4.00pm Sat 8.00am-1.30pm | Max stay 1 hour, no return within 1 hour   |
| Band D5                                          | £2.20 per hour | Mon-Fri 9.30am-4.00pm Sat 8.00am-6.30pm | Max stay 1 hour, no return within 1 hour   |
| Band D6                                          | £2.20 per hour | Mon-Sat 9.00am-5.30pm                   | Max stay 1 hour, no return within 1 hour   |
| Band D7                                          | £2.20 per hour | Mon-Sat 8.00am-6.30pm                   | Max stay 2 hours, no return within 1 hour  |
| Band D8                                          | £2.20 per hour | Mon-Fri 8.00am-6.00pm Sat 8.00am-1.30pm | Max stay 1 hours, no return within 1 hour  |
| Band G                                           | £3.00 per day  | Mon-Fri 8:30am-5.30pm                   | Max stay 9 hours, no return within 1 hour  |
| Band G1                                          | £5.00 per day  | Mon-Fri 8:30am-5.30pm                   | Max stay 9 hours, no return within 1 hour  |
| Band G2                                          | £4.00 per day  | Mon-Fri 8:30am-5.30pm                   | Max stay 9 hours, no return within 1 hour  |
| Band Q                                           | 50p per hour   | Mon-Fri 8:30am-5.30pm                   | Max stay 1 hours, no return within 1 hour  |

Note: This table indicated the typical maximum stay periods and any differences are labelled on the map tiles.