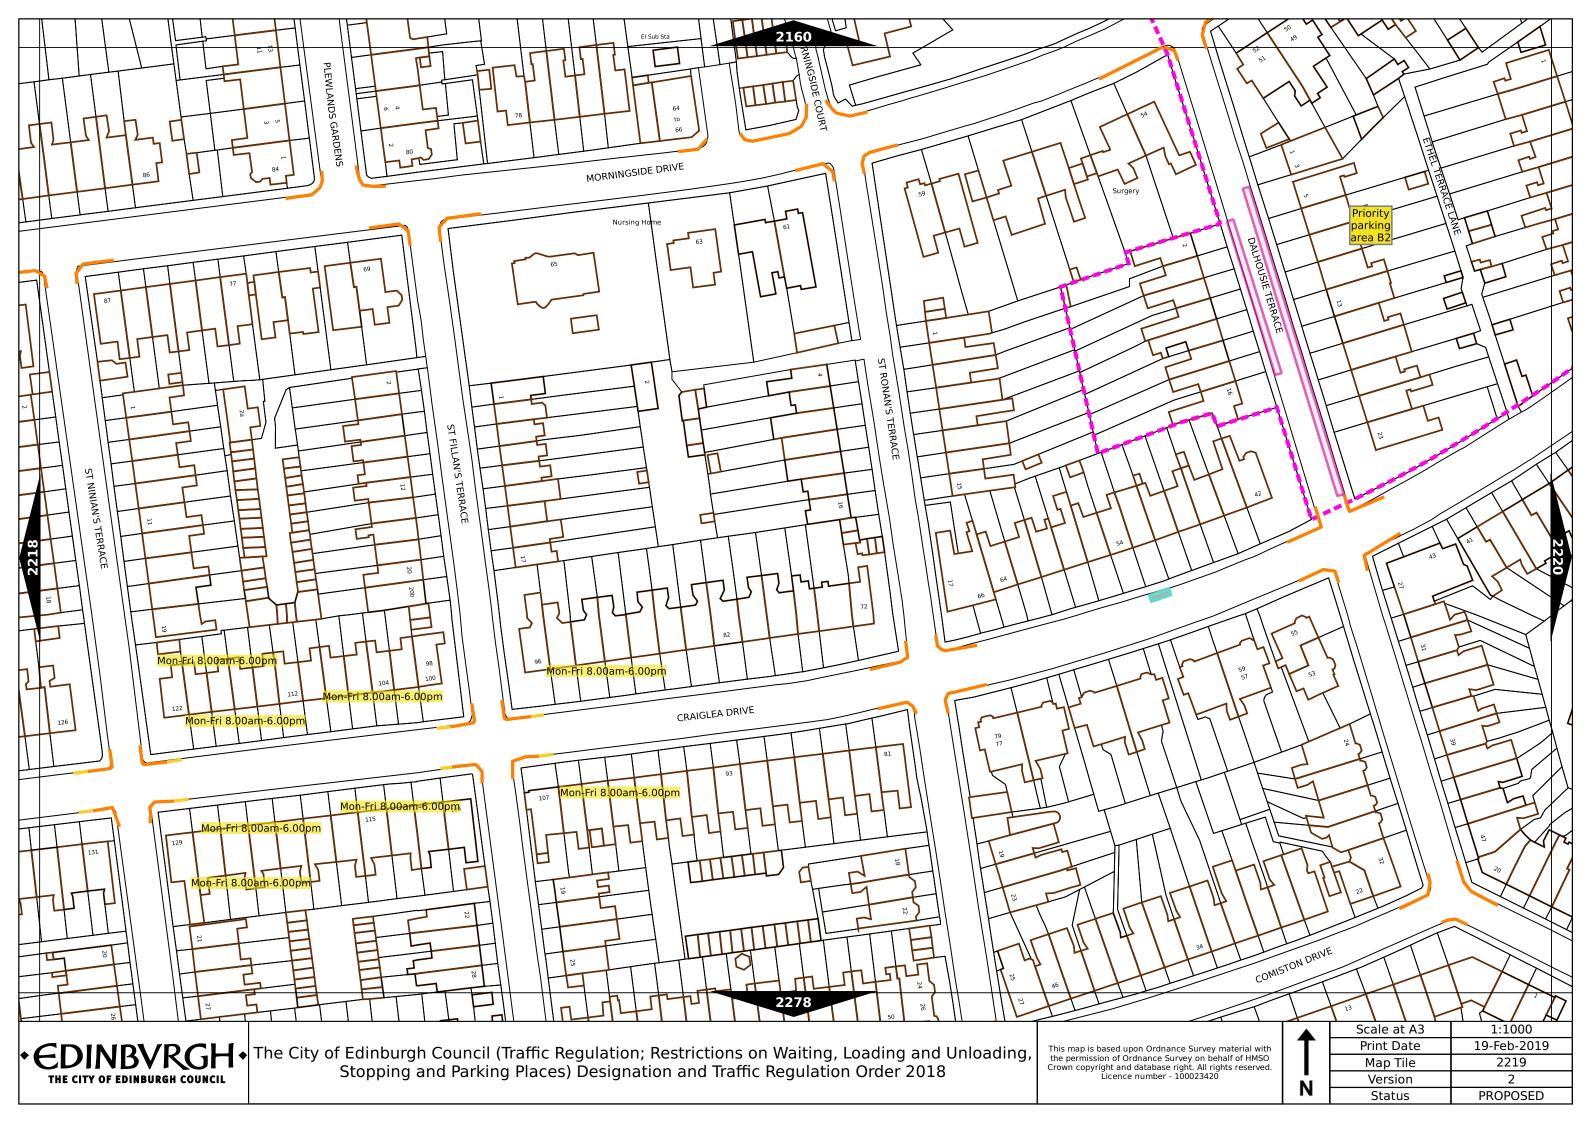

| Order items                            |                                                                                  | Legend Page 1                                                                                                                                                                                                                                                                                                                                                                                                                                                                                                                                                                                                                                                                                                                                                                    |  |
|----------------------------------------|----------------------------------------------------------------------------------|----------------------------------------------------------------------------------------------------------------------------------------------------------------------------------------------------------------------------------------------------------------------------------------------------------------------------------------------------------------------------------------------------------------------------------------------------------------------------------------------------------------------------------------------------------------------------------------------------------------------------------------------------------------------------------------------------------------------------------------------------------------------------------|--|
|                                        | Bus parking place                                                                | No loading at any time***                                                                                                                                                                                                                                                                                                                                                                                                                                                                                                                                                                                                                                                                                                                                                        |  |
|                                        | Car club parking place***                                                        | No loading, with prohibited hours*                                                                                                                                                                                                                                                                                                                                                                                                                                                                                                                                                                                                                                                                                                                                               |  |
| P************************************* | Diplomatic vehicle parking place***                                              | No waiting at any time (double yellow line)***                                                                                                                                                                                                                                                                                                                                                                                                                                                                                                                                                                                                                                                                                                                                   |  |
|                                        | Disabled persons parking place***                                                | Other information                                                                                                                                                                                                                                                                                                                                                                                                                                                                                                                                                                                                                                                                                                                                                                |  |
|                                        | Doctors parking place***                                                         | Mon-Fri 8.00am-6.30pm Waiting restriction ††                                                                                                                                                                                                                                                                                                                                                                                                                                                                                                                                                                                                                                                                                                                                     |  |
|                                        | Electric Vehicle parking place***                                                | No Loading: Mon-Fri 8.00am-9.15am Loading prohibition †† 4.30pm-6.30pm                                                                                                                                                                                                                                                                                                                                                                                                                                                                                                                                                                                                                                                                                                           |  |
|                                        | Limited waiting place*                                                           | Charge B3 Pay and display / Pay by phone bay charge band (see table for details) ††                                                                                                                                                                                                                                                                                                                                                                                                                                                                                                                                                                                                                                                                                              |  |
|                                        | Loading place*                                                                   | Zone 3 Controlled parking zone (see table for details) ††                                                                                                                                                                                                                                                                                                                                                                                                                                                                                                                                                                                                                                                                                                                        |  |
|                                        | Motor cycle parking place*                                                       | Priority parking area B7 Priority parking area                                                                                                                                                                                                                                                                                                                                                                                                                                                                                                                                                                                                                                                                                                                                   |  |
|                                        | Pay and display / Pay by phone bay parking place* ** †                           | Pay and display / Pay by phone bay charge<br>band area                                                                                                                                                                                                                                                                                                                                                                                                                                                                                                                                                                                                                                                                                                                           |  |
|                                        | Permit holders parking place*                                                    | Controlled parking zone / priority parking area                                                                                                                                                                                                                                                                                                                                                                                                                                                                                                                                                                                                                                                                                                                                  |  |
| M704                                   | Numbered parking place* ††                                                       | Greenways                                                                                                                                                                                                                                                                                                                                                                                                                                                                                                                                                                                                                                                                                                                                                                        |  |
|                                        | Shared use parking place (Permit holders / Pay and Display / Pay by phone)* ** † | Pedestrianised zone                                                                                                                                                                                                                                                                                                                                                                                                                                                                                                                                                                                                                                                                                                                                                              |  |
|                                        | Pedal cycle parking place***                                                     | Area covered by a text based traffic regulation order                                                                                                                                                                                                                                                                                                                                                                                                                                                                                                                                                                                                                                                                                                                            |  |
|                                        | Police vehicle parking place***                                                  | * These restrictions apply the permitted hours of the controlled parking zone within which they are located. If the permitted hours differ then a label indicates the applicable permitted hours.  ** These restrictions apply the pay and display/ pay by phone charge band of the pay and display/ pay by phone charge band area in which they are located. If the charge band differs then a label indicates the applicable charge band.  *** These restrictions apply at any time.  † These restrictions apply the permitted hours, max stay and no return times of the charge band area in which they are located. If the details differ then a label indicates the applicable details.  †† Labels will differ dependent upon the area in which the restriction is located. |  |
|                                        | No waiting, with restricted hours*<br>(single yellow line)                       |                                                                                                                                                                                                                                                                                                                                                                                                                                                                                                                                                                                                                                                                                                                                                                                  |  |

## Legend Page 2

| Controlled Parking Zone/<br>Priority Parking Area | Sub zone (where applicable) | Permitted Hours (any such day not being a parking holiday)     | Restricted Hours (any such day not being a parking holiday)    |
|---------------------------------------------------|-----------------------------|----------------------------------------------------------------|----------------------------------------------------------------|
| Central zone                                      | Sub-zone 1                  | 08.30 to 18.30 Mondays to Saturdays inclusive                  | 08.30 to 18.30 Mondays to Saturdays inclusive                  |
|                                                   | Sub-zone 1A                 |                                                                |                                                                |
|                                                   | Sub-zone 2                  |                                                                |                                                                |
|                                                   | Sub-zone 3                  |                                                                |                                                                |
|                                                   | Sub-zone 4                  |                                                                |                                                                |
|                                                   | Sub-zone 5                  |                                                                |                                                                |
|                                                   | Sub-zone 5A                 |                                                                |                                                                |
| Peripheral zone                                   | Sub-zone 6                  |                                                                |                                                                |
|                                                   | Sub-zone 7                  |                                                                |                                                                |
|                                                   | Sub-zone 8                  |                                                                |                                                                |
| Zone N1                                           |                             | 08.30 to 17.30 Mondays to Fridays inclusive                    | 08.30 to 17.30 Mondays to Fridays inclusive                    |
| Zone N2                                           |                             |                                                                |                                                                |
| Zone N3                                           |                             |                                                                |                                                                |
| Zone N4                                           |                             |                                                                |                                                                |
| Zor                                               | ne N5                       |                                                                |                                                                |
| Zone S1                                           |                             |                                                                |                                                                |
| Zone S2                                           |                             |                                                                |                                                                |
| Zo                                                | ne S3                       |                                                                |                                                                |
| Zone S4                                           |                             |                                                                |                                                                |
| Zone K                                            |                             | 08.30 to 09:30 and 16:00 to 17.00 Mondays to Fridays inclusive | 08.30 to 09.30 and 16.00 to 17.00 Mondays to Fridays inclusive |
| Priority Parking Area B1                          |                             | 10.00 to 11.30 Mondays to Fridays inclusive                    |                                                                |
| Priority Parking Area B2                          |                             | 13.30 to 15.00 Mondays to Fridays inclusive                    |                                                                |
| Priority Parking Area B3                          |                             | 10.00 to 11.30 Mondays to Fridays inclusive                    | -                                                              |
| Priority Parking Area B4                          |                             | 11.30 to 13.00 Mondays to Fridays inclusive                    | -                                                              |
| Priority Parking Area B5                          |                             | 11.30 to 13.00 Mondays to Fridays inclusive                    | i <del>-</del>                                                 |
| Priority Parking Area B6                          |                             | 11.00 to 12.30 Mondays to Fridays inclusive                    |                                                                |
| Priority Parking Area B7                          |                             | 09.30 to 11.00 Mondays to Fridays inclusive                    | <u>-</u>                                                       |
| Priority Parking Area B8                          |                             | 12.30 to 14.00 Mondays to Fridays inclusive                    | ¥                                                              |
| Priority Parking Area B9                          |                             | 13.30 to 15.00 Mondays to Fridays inclusive                    |                                                                |
| Priority Parking Area B10                         |                             | 13.30 to 15.00 Mondays to Fridays inclusive                    | -                                                              |

## Legend Page 3

| Pay and display /<br>Pay by phone<br>charge band | Parking charge | Times of operation                      | Max stay and no return times               |
|--------------------------------------------------|----------------|-----------------------------------------|--------------------------------------------|
| Band A                                           | £4.00 per hour | Mon-Sat 8:30am-6.30pm                   | Max stay 10 hours, no return within 1 hour |
| Band B1                                          | £4.20 per hour | Mon-Sat 8:30am-6.30pm                   | Max stay 3 hours, no return within 1 hour  |
| Band B2                                          | £3.70 per hour | Mon-Sat 8:30am-6.30pm                   | Max stay 4 hours, no return within 1 hour  |
| Band B3                                          | £3.20 per hour | Mon-Sat 8:30am-6.30pm                   | Max stay 4 hours, no return within 1 hour  |
| Band C1                                          | £2.90 per hour | Mon-Fri 8:30am-5.30pm                   | Max stay 4 hours, no return within 1 hour  |
| Band C2                                          | £2.50 per hour | Mon-Fri 8:30am-5.30pm                   | Max stay 4 hours, no return within 1 hour  |
| Band D                                           | £2.20 per hour | Mon-Fri 8:30am-5.30pm                   | Max stay 4 hours, no return within 1 hour  |
| Band D1                                          | £2.20 per hour | Mon-Fri 8.00am-6.30pm Sat 8.30am-1.30pm | Max stay 1 hour, no return within 1 hour   |
| Band D2                                          | £2.20 per hour | Mon-Fri 9.15am-4.30pm Sat 8.00am-1.30pm | Max stay 1 hour, no return within 1 hour   |
| Band D3                                          | £2.20 per hour | Mon-Fri 9.15am-4.30pm Sat 8.00am-6.30pm | Max stay 1 hour, no return within 1 hour   |
| Band D4                                          | £2.20 per hour | Mon-Fri 9.30am-4.00pm Sat 8.00am-1.30pm | Max stay 1 hour, no return within 1 hour   |
| Band D5                                          | £2.20 per hour | Mon-Fri 9.30am-4.00pm Sat 8.00am-6.30pm | Max stay 1 hour, no return within 1 hour   |
| Band D6                                          | £2.20 per hour | Mon-Sat 9.00am-5.30pm                   | Max stay 1 hour, no return within 1 hour   |
| Band D7                                          | £2.20 per hour | Mon-Sat 8.00am-6.30pm                   | Max stay 2 hours, no return within 1 hour  |
| Band D8                                          | £2.20 per hour | Mon-Fri 8.00am-6.00pm Sat 8.00am-1.30pm | Max stay 1 hours, no return within 1 hour  |
| Band G                                           | £3.00 per day  | Mon-Fri 8:30am-5.30pm                   | Max stay 9 hours, no return within 1 hour  |
| Band G1                                          | £5.00 per day  | Mon-Fri 8:30am-5.30pm                   | Max stay 9 hours, no return within 1 hour  |
| Band G2                                          | £4.00 per day  | Mon-Fri 8:30am-5.30pm                   | Max stay 9 hours, no return within 1 hour  |
| Band Q                                           | 50p per hour   | Mon-Fri 8:30am-5.30pm                   | Max stay 1 hours, no return within 1 hour  |