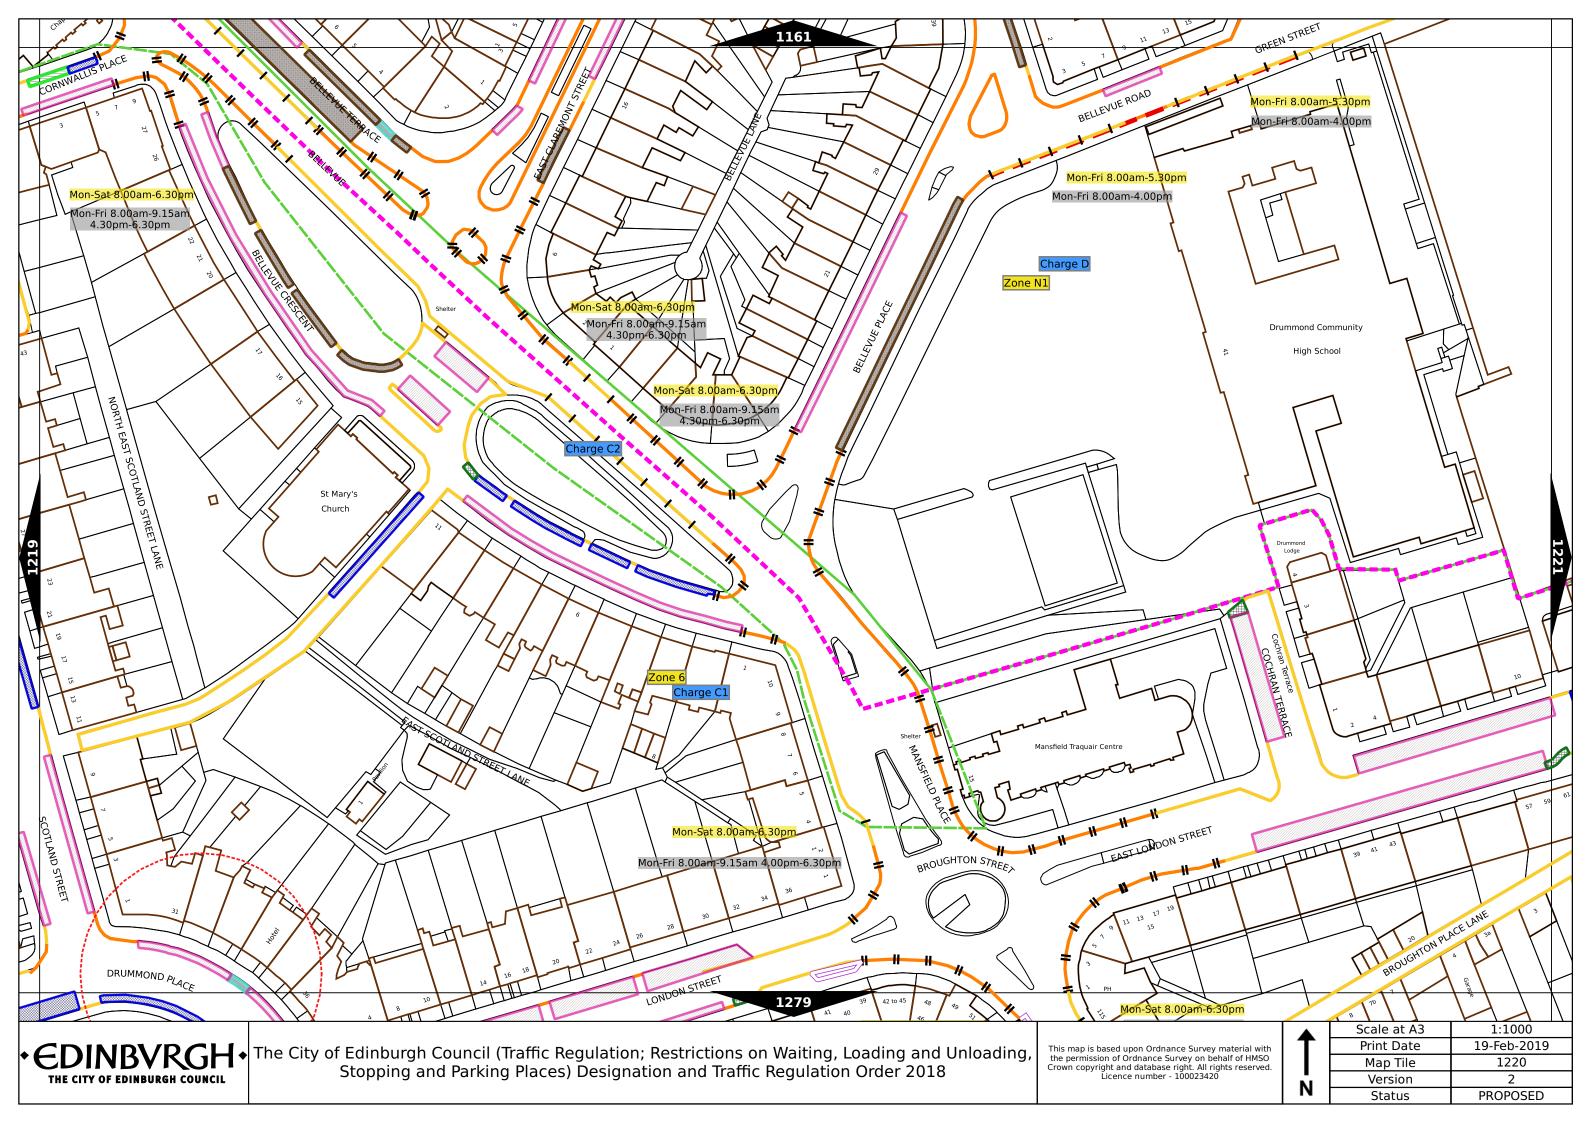

| Order items                            |                                                                                  | Legend Page 1                                                                                                                                                                                                                                                                                                                                                                                                                                                                                                                                                                                                                                                                                                                                                                    |  |
|----------------------------------------|----------------------------------------------------------------------------------|----------------------------------------------------------------------------------------------------------------------------------------------------------------------------------------------------------------------------------------------------------------------------------------------------------------------------------------------------------------------------------------------------------------------------------------------------------------------------------------------------------------------------------------------------------------------------------------------------------------------------------------------------------------------------------------------------------------------------------------------------------------------------------|--|
|                                        | Bus parking place                                                                | No loading at any time***                                                                                                                                                                                                                                                                                                                                                                                                                                                                                                                                                                                                                                                                                                                                                        |  |
|                                        | Car club parking place***                                                        | No loading, with prohibited hours*                                                                                                                                                                                                                                                                                                                                                                                                                                                                                                                                                                                                                                                                                                                                               |  |
| P************************************* | Diplomatic vehicle parking place***                                              | No waiting at any time (double yellow line)***                                                                                                                                                                                                                                                                                                                                                                                                                                                                                                                                                                                                                                                                                                                                   |  |
|                                        | Disabled persons parking place***                                                | Other information                                                                                                                                                                                                                                                                                                                                                                                                                                                                                                                                                                                                                                                                                                                                                                |  |
|                                        | Doctors parking place***                                                         | Mon-Fri 8.00am-6.30pm Waiting restriction ††                                                                                                                                                                                                                                                                                                                                                                                                                                                                                                                                                                                                                                                                                                                                     |  |
|                                        | Electric Vehicle parking place***                                                | No Loading: Mon-Fri 8.00am-9.15am Loading prohibition †† 4.30pm-6.30pm                                                                                                                                                                                                                                                                                                                                                                                                                                                                                                                                                                                                                                                                                                           |  |
|                                        | Limited waiting place*                                                           | Charge B3 Pay and display / Pay by phone bay charge band (see table for details) ††                                                                                                                                                                                                                                                                                                                                                                                                                                                                                                                                                                                                                                                                                              |  |
|                                        | Loading place*                                                                   | Zone 3 Controlled parking zone (see table for details) ††                                                                                                                                                                                                                                                                                                                                                                                                                                                                                                                                                                                                                                                                                                                        |  |
|                                        | Motor cycle parking place*                                                       | Priority parking area B7 Priority parking area                                                                                                                                                                                                                                                                                                                                                                                                                                                                                                                                                                                                                                                                                                                                   |  |
|                                        | Pay and display / Pay by phone bay parking place* ** †                           | Pay and display / Pay by phone bay charge<br>band area                                                                                                                                                                                                                                                                                                                                                                                                                                                                                                                                                                                                                                                                                                                           |  |
|                                        | Permit holders parking place*                                                    | Controlled parking zone / priority parking area                                                                                                                                                                                                                                                                                                                                                                                                                                                                                                                                                                                                                                                                                                                                  |  |
| M704                                   | Numbered parking place* ††                                                       | Greenways                                                                                                                                                                                                                                                                                                                                                                                                                                                                                                                                                                                                                                                                                                                                                                        |  |
|                                        | Shared use parking place (Permit holders / Pay and Display / Pay by phone)* ** † | Pedestrianised zone                                                                                                                                                                                                                                                                                                                                                                                                                                                                                                                                                                                                                                                                                                                                                              |  |
|                                        | Pedal cycle parking place***                                                     | Area covered by a text based traffic regulation order                                                                                                                                                                                                                                                                                                                                                                                                                                                                                                                                                                                                                                                                                                                            |  |
|                                        | Police vehicle parking place***                                                  | * These restrictions apply the permitted hours of the controlled parking zone within which they are located. If the permitted hours differ then a label indicates the applicable permitted hours.  ** These restrictions apply the pay and display/ pay by phone charge band of the pay and display/ pay by phone charge band area in which they are located. If the charge band differs then a label indicates the applicable charge band.  *** These restrictions apply at any time.  † These restrictions apply the permitted hours, max stay and no return times of the charge band area in which they are located. If the details differ then a label indicates the applicable details.  †† Labels will differ dependent upon the area in which the restriction is located. |  |
|                                        | No waiting, with restricted hours*<br>(single yellow line)                       |                                                                                                                                                                                                                                                                                                                                                                                                                                                                                                                                                                                                                                                                                                                                                                                  |  |

## Legend Page 2

| Controlled Parking Zone/<br>Priority Parking Area | Sub zone (where applicable) | Permitted Hours (any such day not being a parking holiday)     | Restricted Hours (any such day not being a parking holiday)    |
|---------------------------------------------------|-----------------------------|----------------------------------------------------------------|----------------------------------------------------------------|
| Central zone                                      | Sub-zone 1                  | 08.30 to 18.30 Mondays to Saturdays inclusive                  | 08.30 to 18.30 Mondays to Saturdays inclusive                  |
|                                                   | Sub-zone 1A                 |                                                                |                                                                |
|                                                   | Sub-zone 2                  |                                                                |                                                                |
|                                                   | Sub-zone 3                  |                                                                |                                                                |
|                                                   | Sub-zone 4                  |                                                                |                                                                |
|                                                   | Sub-zone 5                  |                                                                |                                                                |
|                                                   | Sub-zone 5A                 |                                                                |                                                                |
| Peripheral zone                                   | Sub-zone 6                  |                                                                |                                                                |
|                                                   | Sub-zone 7                  |                                                                |                                                                |
|                                                   | Sub-zone 8                  |                                                                |                                                                |
| Zone N1                                           |                             | 08.30 to 17.30 Mondays to Fridays inclusive                    | 08.30 to 17.30 Mondays to Fridays inclusive                    |
| Zone N2                                           |                             |                                                                |                                                                |
| Zone N3                                           |                             |                                                                |                                                                |
| Zone N4                                           |                             |                                                                |                                                                |
| Zor                                               | ne N5                       |                                                                |                                                                |
| Zone S1                                           |                             |                                                                |                                                                |
| Zone S2                                           |                             |                                                                |                                                                |
| Zo                                                | ne S3                       |                                                                |                                                                |
| Zone S4                                           |                             |                                                                |                                                                |
| Zone K                                            |                             | 08.30 to 09:30 and 16:00 to 17.00 Mondays to Fridays inclusive | 08.30 to 09.30 and 16.00 to 17.00 Mondays to Fridays inclusive |
| Priority Parking Area B1                          |                             | 10.00 to 11.30 Mondays to Fridays inclusive                    |                                                                |
| Priority Parking Area B2                          |                             | 13.30 to 15.00 Mondays to Fridays inclusive                    |                                                                |
| Priority Parking Area B3                          |                             | 10.00 to 11.30 Mondays to Fridays inclusive                    | -                                                              |
| Priority Parking Area B4                          |                             | 11.30 to 13.00 Mondays to Fridays inclusive                    | -                                                              |
| Priority Parking Area B5                          |                             | 11.30 to 13.00 Mondays to Fridays inclusive                    | i <del>-</del>                                                 |
| Priority Parking Area B6                          |                             | 11.00 to 12.30 Mondays to Fridays inclusive                    |                                                                |
| Priority Parking Area B7                          |                             | 09.30 to 11.00 Mondays to Fridays inclusive                    | <u>-</u>                                                       |
| Priority Parking Area B8                          |                             | 12.30 to 14.00 Mondays to Fridays inclusive                    | ¥                                                              |
| Priority Parking Area B9                          |                             | 13.30 to 15.00 Mondays to Fridays inclusive                    |                                                                |
| Priority Parking Area B10                         |                             | 13.30 to 15.00 Mondays to Fridays inclusive                    | -                                                              |

## Legend Page 3

| Pay and display /<br>Pay by phone<br>charge band | Parking charge | Times of operation                      | Max stay and no return times               |
|--------------------------------------------------|----------------|-----------------------------------------|--------------------------------------------|
| Band A                                           | £4.00 per hour | Mon-Sat 8:30am-6.30pm                   | Max stay 10 hours, no return within 1 hour |
| Band B1                                          | £4.20 per hour | Mon-Sat 8:30am-6.30pm                   | Max stay 3 hours, no return within 1 hour  |
| Band B2                                          | £3.70 per hour | Mon-Sat 8:30am-6.30pm                   | Max stay 4 hours, no return within 1 hour  |
| Band B3                                          | £3.20 per hour | Mon-Sat 8:30am-6.30pm                   | Max stay 4 hours, no return within 1 hour  |
| Band C1                                          | £2.90 per hour | Mon-Fri 8:30am-5.30pm                   | Max stay 4 hours, no return within 1 hour  |
| Band C2                                          | £2.50 per hour | Mon-Fri 8:30am-5.30pm                   | Max stay 4 hours, no return within 1 hour  |
| Band D                                           | £2.20 per hour | Mon-Fri 8:30am-5.30pm                   | Max stay 4 hours, no return within 1 hour  |
| Band D1                                          | £2.20 per hour | Mon-Fri 8.00am-6.30pm Sat 8.30am-1.30pm | Max stay 1 hour, no return within 1 hour   |
| Band D2                                          | £2.20 per hour | Mon-Fri 9.15am-4.30pm Sat 8.00am-1.30pm | Max stay 1 hour, no return within 1 hour   |
| Band D3                                          | £2.20 per hour | Mon-Fri 9.15am-4.30pm Sat 8.00am-6.30pm | Max stay 1 hour, no return within 1 hour   |
| Band D4                                          | £2.20 per hour | Mon-Fri 9.30am-4.00pm Sat 8.00am-1.30pm | Max stay 1 hour, no return within 1 hour   |
| Band D5                                          | £2.20 per hour | Mon-Fri 9.30am-4.00pm Sat 8.00am-6.30pm | Max stay 1 hour, no return within 1 hour   |
| Band D6                                          | £2.20 per hour | Mon-Sat 9.00am-5.30pm                   | Max stay 1 hour, no return within 1 hour   |
| Band D7                                          | £2.20 per hour | Mon-Sat 8.00am-6.30pm                   | Max stay 2 hours, no return within 1 hour  |
| Band D8                                          | £2.20 per hour | Mon-Fri 8.00am-6.00pm Sat 8.00am-1.30pm | Max stay 1 hours, no return within 1 hour  |
| Band G                                           | £3.00 per day  | Mon-Fri 8:30am-5.30pm                   | Max stay 9 hours, no return within 1 hour  |
| Band G1                                          | £5.00 per day  | Mon-Fri 8:30am-5.30pm                   | Max stay 9 hours, no return within 1 hour  |
| Band G2                                          | £4.00 per day  | Mon-Fri 8:30am-5.30pm                   | Max stay 9 hours, no return within 1 hour  |
| Band Q                                           | 50p per hour   | Mon-Fri 8:30am-5.30pm                   | Max stay 1 hours, no return within 1 hour  |