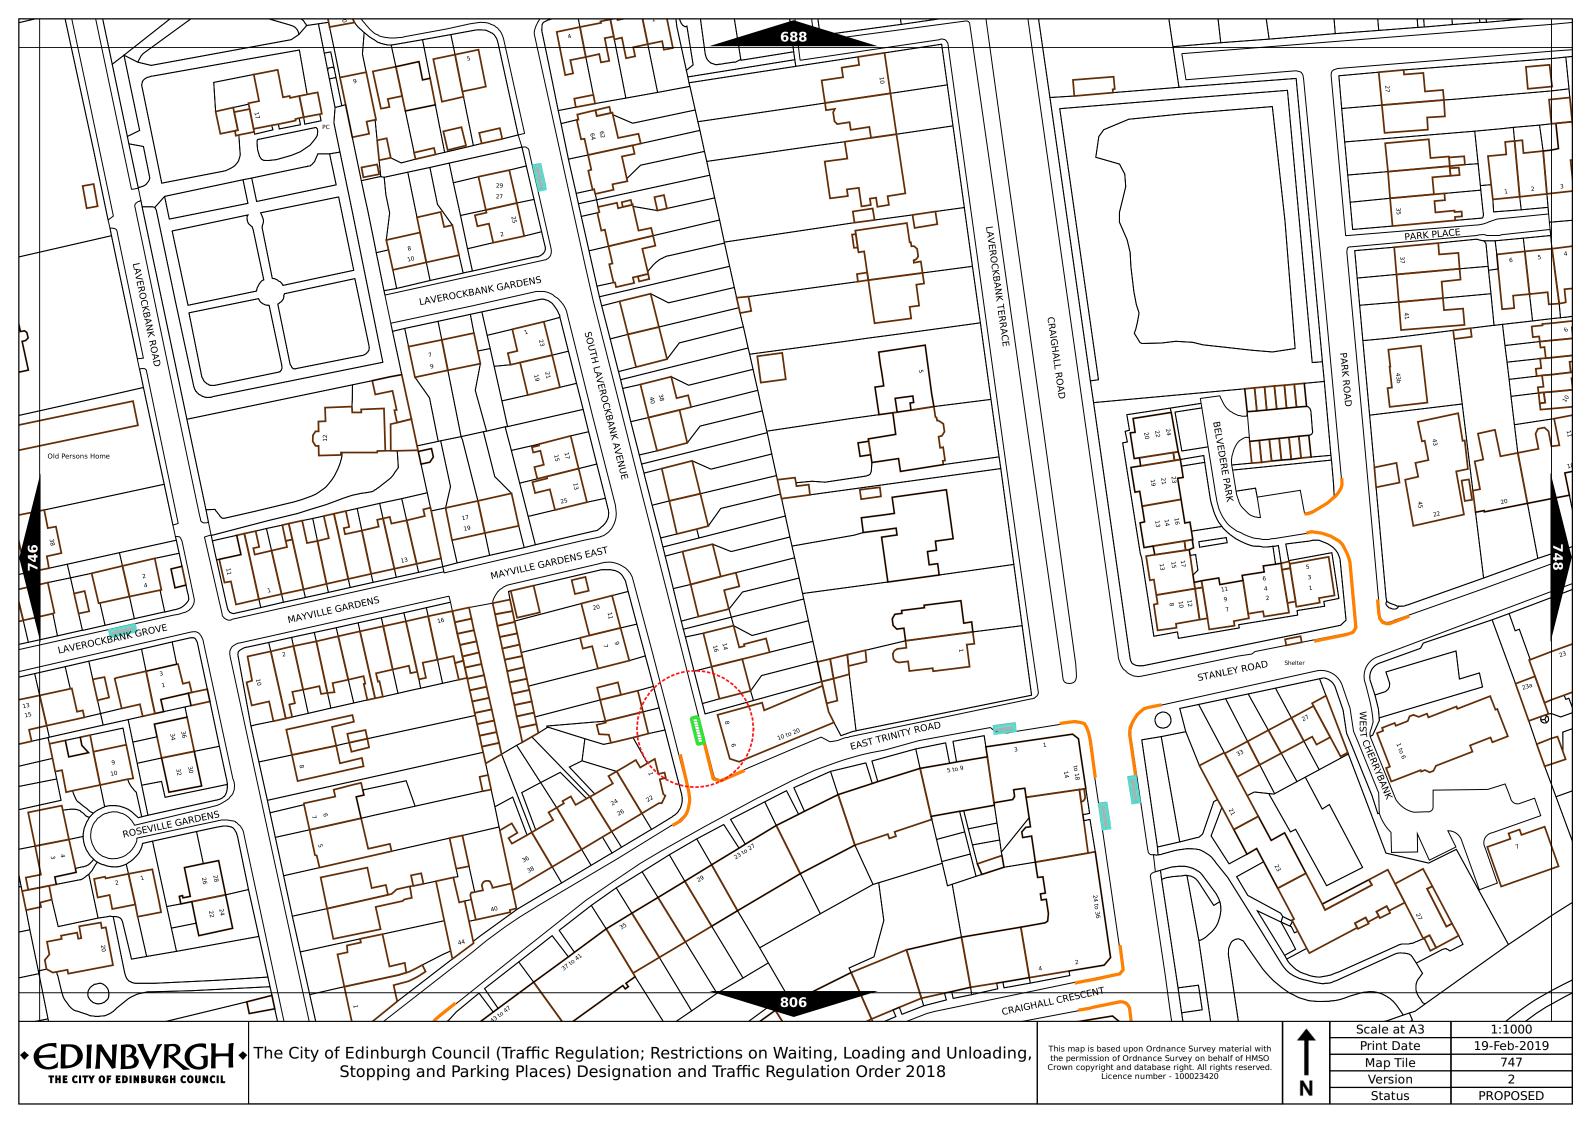

| Order items                            |                                                                                  | Legend Page 1                                                                                                                                                                                                                                                                                                                                                                                                                                                                                                                                                                                                                                                                                                                                                                    |  |
|----------------------------------------|----------------------------------------------------------------------------------|----------------------------------------------------------------------------------------------------------------------------------------------------------------------------------------------------------------------------------------------------------------------------------------------------------------------------------------------------------------------------------------------------------------------------------------------------------------------------------------------------------------------------------------------------------------------------------------------------------------------------------------------------------------------------------------------------------------------------------------------------------------------------------|--|
|                                        | Bus parking place                                                                | No loading at any time***                                                                                                                                                                                                                                                                                                                                                                                                                                                                                                                                                                                                                                                                                                                                                        |  |
|                                        | Car club parking place***                                                        | No loading, with prohibited hours*                                                                                                                                                                                                                                                                                                                                                                                                                                                                                                                                                                                                                                                                                                                                               |  |
| P************************************* | Diplomatic vehicle parking place***                                              | No waiting at any time (double yellow line)***                                                                                                                                                                                                                                                                                                                                                                                                                                                                                                                                                                                                                                                                                                                                   |  |
|                                        | Disabled persons parking place***                                                | Other information                                                                                                                                                                                                                                                                                                                                                                                                                                                                                                                                                                                                                                                                                                                                                                |  |
|                                        | Doctors parking place***                                                         | Mon-Fri 8.00am-6.30pm Waiting restriction ††                                                                                                                                                                                                                                                                                                                                                                                                                                                                                                                                                                                                                                                                                                                                     |  |
|                                        | Electric Vehicle parking place***                                                | No Loading: Mon-Fri 8.00am-9.15am Loading prohibition †† 4.30pm-6.30pm                                                                                                                                                                                                                                                                                                                                                                                                                                                                                                                                                                                                                                                                                                           |  |
|                                        | Limited waiting place*                                                           | Charge B3 Pay and display / Pay by phone bay charge band (see table for details) ††                                                                                                                                                                                                                                                                                                                                                                                                                                                                                                                                                                                                                                                                                              |  |
|                                        | Loading place*                                                                   | Zone 3 Controlled parking zone (see table for details) ††                                                                                                                                                                                                                                                                                                                                                                                                                                                                                                                                                                                                                                                                                                                        |  |
|                                        | Motor cycle parking place*                                                       | Priority parking area B7 Priority parking area                                                                                                                                                                                                                                                                                                                                                                                                                                                                                                                                                                                                                                                                                                                                   |  |
|                                        | Pay and display / Pay by phone bay parking place* ** †                           | Pay and display / Pay by phone bay charge<br>band area                                                                                                                                                                                                                                                                                                                                                                                                                                                                                                                                                                                                                                                                                                                           |  |
|                                        | Permit holders parking place*                                                    | Controlled parking zone / priority parking area                                                                                                                                                                                                                                                                                                                                                                                                                                                                                                                                                                                                                                                                                                                                  |  |
| M704                                   | Numbered parking place* ††                                                       | Greenways                                                                                                                                                                                                                                                                                                                                                                                                                                                                                                                                                                                                                                                                                                                                                                        |  |
|                                        | Shared use parking place (Permit holders / Pay and Display / Pay by phone)* ** † | Pedestrianised zone                                                                                                                                                                                                                                                                                                                                                                                                                                                                                                                                                                                                                                                                                                                                                              |  |
|                                        | Pedal cycle parking place***                                                     | Area covered by a text based traffic regulation order                                                                                                                                                                                                                                                                                                                                                                                                                                                                                                                                                                                                                                                                                                                            |  |
|                                        | Police vehicle parking place***                                                  | * These restrictions apply the permitted hours of the controlled parking zone within which they are located. If the permitted hours differ then a label indicates the applicable permitted hours.  ** These restrictions apply the pay and display/ pay by phone charge band of the pay and display/ pay by phone charge band area in which they are located. If the charge band differs then a label indicates the applicable charge band.  *** These restrictions apply at any time.  † These restrictions apply the permitted hours, max stay and no return times of the charge band area in which they are located. If the details differ then a label indicates the applicable details.  †† Labels will differ dependent upon the area in which the restriction is located. |  |
|                                        | No waiting, with restricted hours*<br>(single yellow line)                       |                                                                                                                                                                                                                                                                                                                                                                                                                                                                                                                                                                                                                                                                                                                                                                                  |  |

## Legend Page 2

| Controlled Parking Zone/<br>Priority Parking Area | Sub zone (where applicable) | Permitted Hours (any such day not being a parking holiday)     | Restricted Hours (any such day not being a parking holiday)    |
|---------------------------------------------------|-----------------------------|----------------------------------------------------------------|----------------------------------------------------------------|
| Central zone                                      | Sub-zone 1                  | 08.30 to 18.30 Mondays to Saturdays inclusive                  | 08.30 to 18.30 Mondays to Saturdays inclusive                  |
|                                                   | Sub-zone 1A                 |                                                                |                                                                |
|                                                   | Sub-zone 2                  |                                                                |                                                                |
|                                                   | Sub-zone 3                  |                                                                |                                                                |
|                                                   | Sub-zone 4                  |                                                                |                                                                |
|                                                   | Sub-zone 5                  |                                                                |                                                                |
|                                                   | Sub-zone 5A                 |                                                                |                                                                |
| Peripheral zone                                   | Sub-zone 6                  |                                                                |                                                                |
|                                                   | Sub-zone 7                  |                                                                |                                                                |
|                                                   | Sub-zone 8                  |                                                                |                                                                |
| Zone N1                                           |                             | 08.30 to 17.30 Mondays to Fridays inclusive                    | 08.30 to 17.30 Mondays to Fridays inclusive                    |
| Zone N2                                           |                             |                                                                |                                                                |
| Zone N3                                           |                             |                                                                |                                                                |
| Zone N4                                           |                             |                                                                |                                                                |
| Zor                                               | ne N5                       |                                                                |                                                                |
| Zone S1                                           |                             |                                                                |                                                                |
| Zone S2                                           |                             |                                                                |                                                                |
| Zo                                                | ne S3                       |                                                                |                                                                |
| Zone S4                                           |                             |                                                                |                                                                |
| Zone K                                            |                             | 08.30 to 09:30 and 16:00 to 17.00 Mondays to Fridays inclusive | 08.30 to 09.30 and 16.00 to 17.00 Mondays to Fridays inclusive |
| Priority Parking Area B1                          |                             | 10.00 to 11.30 Mondays to Fridays inclusive                    |                                                                |
| Priority Parking Area B2                          |                             | 13.30 to 15.00 Mondays to Fridays inclusive                    |                                                                |
| Priority Parking Area B3                          |                             | 10.00 to 11.30 Mondays to Fridays inclusive                    | -                                                              |
| Priority Parking Area B4                          |                             | 11.30 to 13.00 Mondays to Fridays inclusive                    | -                                                              |
| Priority Parking Area B5                          |                             | 11.30 to 13.00 Mondays to Fridays inclusive                    | i <del>-</del>                                                 |
| Priority Parking Area B6                          |                             | 11.00 to 12.30 Mondays to Fridays inclusive                    |                                                                |
| Priority Parking Area B7                          |                             | 09.30 to 11.00 Mondays to Fridays inclusive                    | <u>-</u>                                                       |
| Priority Parking Area B8                          |                             | 12.30 to 14.00 Mondays to Fridays inclusive                    | ¥                                                              |
| Priority Parking Area B9                          |                             | 13.30 to 15.00 Mondays to Fridays inclusive                    |                                                                |
| Priority Parking Area B10                         |                             | 13.30 to 15.00 Mondays to Fridays inclusive                    | -                                                              |

## Legend Page 3

| Pay and display /<br>Pay by phone<br>charge band | Parking charge | Times of operation                      | Max stay and no return times               |
|--------------------------------------------------|----------------|-----------------------------------------|--------------------------------------------|
| Band A                                           | £4.00 per hour | Mon-Sat 8:30am-6.30pm                   | Max stay 10 hours, no return within 1 hour |
| Band B1                                          | £4.20 per hour | Mon-Sat 8:30am-6.30pm                   | Max stay 3 hours, no return within 1 hour  |
| Band B2                                          | £3.70 per hour | Mon-Sat 8:30am-6.30pm                   | Max stay 4 hours, no return within 1 hour  |
| Band B3                                          | £3.20 per hour | Mon-Sat 8:30am-6.30pm                   | Max stay 4 hours, no return within 1 hour  |
| Band C1                                          | £2.90 per hour | Mon-Fri 8:30am-5.30pm                   | Max stay 4 hours, no return within 1 hour  |
| Band C2                                          | £2.50 per hour | Mon-Fri 8:30am-5.30pm                   | Max stay 4 hours, no return within 1 hour  |
| Band D                                           | £2.20 per hour | Mon-Fri 8:30am-5.30pm                   | Max stay 4 hours, no return within 1 hour  |
| Band D1                                          | £2.20 per hour | Mon-Fri 8.00am-6.30pm Sat 8.30am-1.30pm | Max stay 1 hour, no return within 1 hour   |
| Band D2                                          | £2.20 per hour | Mon-Fri 9.15am-4.30pm Sat 8.00am-1.30pm | Max stay 1 hour, no return within 1 hour   |
| Band D3                                          | £2.20 per hour | Mon-Fri 9.15am-4.30pm Sat 8.00am-6.30pm | Max stay 1 hour, no return within 1 hour   |
| Band D4                                          | £2.20 per hour | Mon-Fri 9.30am-4.00pm Sat 8.00am-1.30pm | Max stay 1 hour, no return within 1 hour   |
| Band D5                                          | £2.20 per hour | Mon-Fri 9.30am-4.00pm Sat 8.00am-6.30pm | Max stay 1 hour, no return within 1 hour   |
| Band D6                                          | £2.20 per hour | Mon-Sat 9.00am-5.30pm                   | Max stay 1 hour, no return within 1 hour   |
| Band D7                                          | £2.20 per hour | Mon-Sat 8.00am-6.30pm                   | Max stay 2 hours, no return within 1 hour  |
| Band D8                                          | £2.20 per hour | Mon-Fri 8.00am-6.00pm Sat 8.00am-1.30pm | Max stay 1 hours, no return within 1 hour  |
| Band G                                           | £3.00 per day  | Mon-Fri 8:30am-5.30pm                   | Max stay 9 hours, no return within 1 hour  |
| Band G1                                          | £5.00 per day  | Mon-Fri 8:30am-5.30pm                   | Max stay 9 hours, no return within 1 hour  |
| Band G2                                          | £4.00 per day  | Mon-Fri 8:30am-5.30pm                   | Max stay 9 hours, no return within 1 hour  |
| Band Q                                           | 50p per hour   | Mon-Fri 8:30am-5.30pm                   | Max stay 1 hours, no return within 1 hour  |