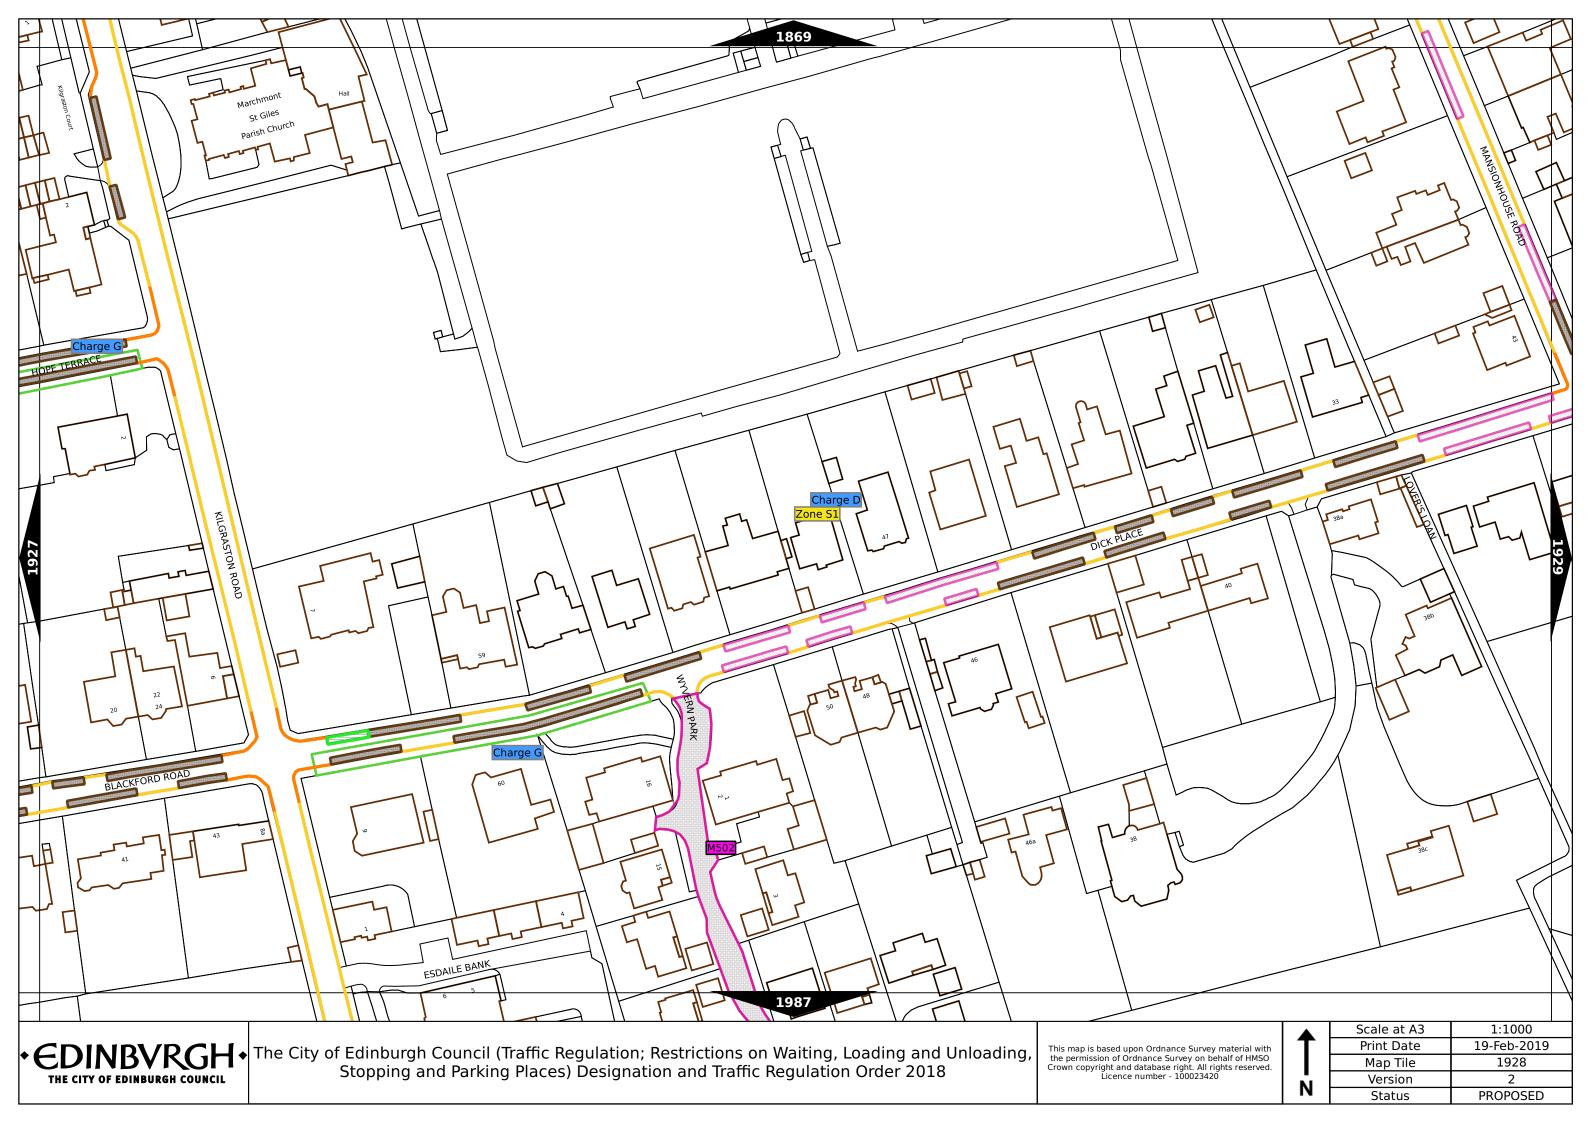

## Legend Page 2

| Controlled Parking Zone/<br>Priority Parking Area | Sub zone (where applicable) | Permitted Hours (any such day not being a parking holiday)     | Restricted Hours (any such day not being a parking holiday)    |
|---------------------------------------------------|-----------------------------|----------------------------------------------------------------|----------------------------------------------------------------|
| Central zone                                      | Sub-zone 1                  | 08.30 to 18.30 Mondays to Saturdays inclusive                  | 08.30 to 18.30 Mondays to Saturdays inclusive                  |
|                                                   | Sub-zone 1A                 |                                                                |                                                                |
|                                                   | Sub-zone 2                  |                                                                |                                                                |
|                                                   | Sub-zone 3                  |                                                                |                                                                |
|                                                   | Sub-zone 4                  |                                                                |                                                                |
|                                                   | Sub-zone 5                  |                                                                |                                                                |
|                                                   | Sub-zone 5A                 |                                                                |                                                                |
| Peripheral zone                                   | Sub-zone 6                  |                                                                |                                                                |
|                                                   | Sub-zone 7                  |                                                                |                                                                |
|                                                   | Sub-zone 8                  |                                                                |                                                                |
| Zone N1                                           |                             | 08.30 to 17.30 Mondays to Fridays inclusive                    | 08.30 to 17.30 Mondays to Fridays inclusive                    |
| Zone N2                                           |                             |                                                                |                                                                |
| Zone N3                                           |                             |                                                                |                                                                |
| Zone N4                                           |                             |                                                                |                                                                |
| Zor                                               | ne N5                       |                                                                |                                                                |
| Zone S1                                           |                             |                                                                |                                                                |
| Zone S2                                           |                             |                                                                |                                                                |
| Zo                                                | ne S3                       |                                                                |                                                                |
| Zone S4                                           |                             |                                                                |                                                                |
| Zone K                                            |                             | 08.30 to 09:30 and 16:00 to 17.00 Mondays to Fridays inclusive | 08.30 to 09.30 and 16.00 to 17.00 Mondays to Fridays inclusive |
| Priority Parking Area B1                          |                             | 10.00 to 11.30 Mondays to Fridays inclusive                    |                                                                |
| Priority Parking Area B2                          |                             | 13.30 to 15.00 Mondays to Fridays inclusive                    |                                                                |
| Priority Parking Area B3                          |                             | 10.00 to 11.30 Mondays to Fridays inclusive                    | -                                                              |
| Priority Parking Area B4                          |                             | 11.30 to 13.00 Mondays to Fridays inclusive                    | -                                                              |
| Priority Parking Area B5                          |                             | 11.30 to 13.00 Mondays to Fridays inclusive                    | i <del>-</del>                                                 |
| Priority Parking Area B6                          |                             | 11.00 to 12.30 Mondays to Fridays inclusive                    |                                                                |
| Priority Parking Area B7                          |                             | 09.30 to 11.00 Mondays to Fridays inclusive                    | <u>-</u>                                                       |
| Priority Parking Area B8                          |                             | 12.30 to 14.00 Mondays to Fridays inclusive                    | ¥                                                              |
| Priority Parking Area B9                          |                             | 13.30 to 15.00 Mondays to Fridays inclusive                    |                                                                |
| Priority Parking Area B10                         |                             | 13.30 to 15.00 Mondays to Fridays inclusive                    | -                                                              |

## Legend Page 3

| Pay and display /<br>Pay by phone<br>charge band | Parking charge | Times of operation                      | Max stay and no return times               |
|--------------------------------------------------|----------------|-----------------------------------------|--------------------------------------------|
| Band A                                           | £4.00 per hour | Mon-Sat 8:30am-6.30pm                   | Max stay 10 hours, no return within 1 hour |
| Band B1                                          | £4.20 per hour | Mon-Sat 8:30am-6.30pm                   | Max stay 3 hours, no return within 1 hour  |
| Band B2                                          | £3.70 per hour | Mon-Sat 8:30am-6.30pm                   | Max stay 4 hours, no return within 1 hour  |
| Band B3                                          | £3.20 per hour | Mon-Sat 8:30am-6.30pm                   | Max stay 4 hours, no return within 1 hour  |
| Band C1                                          | £2.90 per hour | Mon-Fri 8:30am-5.30pm                   | Max stay 4 hours, no return within 1 hour  |
| Band C2                                          | £2.50 per hour | Mon-Fri 8:30am-5.30pm                   | Max stay 4 hours, no return within 1 hour  |
| Band D                                           | £2.20 per hour | Mon-Fri 8:30am-5.30pm                   | Max stay 4 hours, no return within 1 hour  |
| Band D1                                          | £2.20 per hour | Mon-Fri 8.00am-6.30pm Sat 8.30am-1.30pm | Max stay 1 hour, no return within 1 hour   |
| Band D2                                          | £2.20 per hour | Mon-Fri 9.15am-4.30pm Sat 8.00am-1.30pm | Max stay 1 hour, no return within 1 hour   |
| Band D3                                          | £2.20 per hour | Mon-Fri 9.15am-4.30pm Sat 8.00am-6.30pm | Max stay 1 hour, no return within 1 hour   |
| Band D4                                          | £2.20 per hour | Mon-Fri 9.30am-4.00pm Sat 8.00am-1.30pm | Max stay 1 hour, no return within 1 hour   |
| Band D5                                          | £2.20 per hour | Mon-Fri 9.30am-4.00pm Sat 8.00am-6.30pm | Max stay 1 hour, no return within 1 hour   |
| Band D6                                          | £2.20 per hour | Mon-Sat 9.00am-5.30pm                   | Max stay 1 hour, no return within 1 hour   |
| Band D7                                          | £2.20 per hour | Mon-Sat 8.00am-6.30pm                   | Max stay 2 hours, no return within 1 hour  |
| Band D8                                          | £2.20 per hour | Mon-Fri 8.00am-6.00pm Sat 8.00am-1.30pm | Max stay 1 hours, no return within 1 hour  |
| Band G                                           | £3.00 per day  | Mon-Fri 8:30am-5.30pm                   | Max stay 9 hours, no return within 1 hour  |
| Band G1                                          | £5.00 per day  | Mon-Fri 8:30am-5.30pm                   | Max stay 9 hours, no return within 1 hour  |
| Band G2                                          | £4.00 per day  | Mon-Fri 8:30am-5.30pm                   | Max stay 9 hours, no return within 1 hour  |
| Band Q                                           | 50p per hour   | Mon-Fri 8:30am-5.30pm                   | Max stay 1 hours, no return within 1 hour  |

Note: This table indicated the typical maximum stay periods and any differences are labelled on the map tiles.