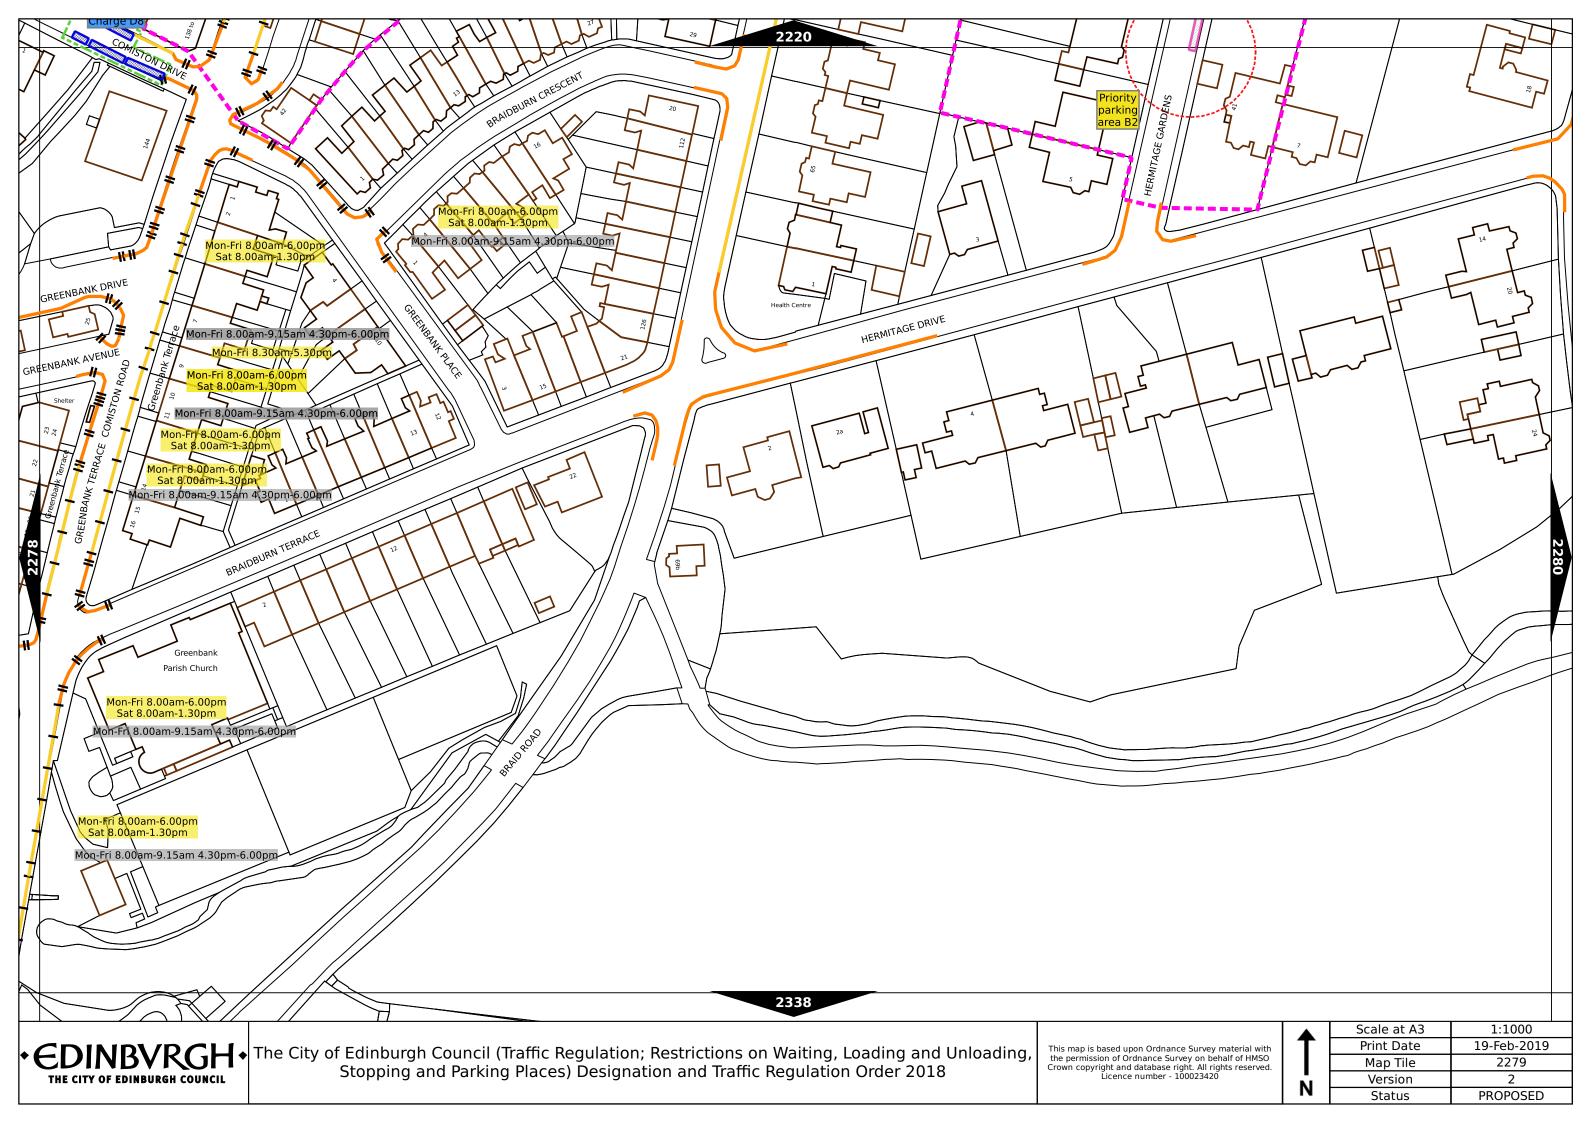

| Order items                            |                                                                                  | Legend Page 1                                                                                                                                                                                                                                                                                                                                                                                                                                                                                                                                                                                                                                                                                                                                                                    |  |
|----------------------------------------|----------------------------------------------------------------------------------|----------------------------------------------------------------------------------------------------------------------------------------------------------------------------------------------------------------------------------------------------------------------------------------------------------------------------------------------------------------------------------------------------------------------------------------------------------------------------------------------------------------------------------------------------------------------------------------------------------------------------------------------------------------------------------------------------------------------------------------------------------------------------------|--|
|                                        | Bus parking place                                                                | No loading at any time***                                                                                                                                                                                                                                                                                                                                                                                                                                                                                                                                                                                                                                                                                                                                                        |  |
|                                        | Car club parking place***                                                        | No loading, with prohibited hours*                                                                                                                                                                                                                                                                                                                                                                                                                                                                                                                                                                                                                                                                                                                                               |  |
| P************************************* | Diplomatic vehicle parking place***                                              | No waiting at any time (double yellow line)***                                                                                                                                                                                                                                                                                                                                                                                                                                                                                                                                                                                                                                                                                                                                   |  |
|                                        | Disabled persons parking place***                                                | Other information                                                                                                                                                                                                                                                                                                                                                                                                                                                                                                                                                                                                                                                                                                                                                                |  |
|                                        | Doctors parking place***                                                         | Mon-Fri 8.00am-6.30pm Waiting restriction ††                                                                                                                                                                                                                                                                                                                                                                                                                                                                                                                                                                                                                                                                                                                                     |  |
|                                        | Electric Vehicle parking place***                                                | No Loading: Mon-Fri 8.00am-9.15am Loading prohibition †† 4.30pm-6.30pm                                                                                                                                                                                                                                                                                                                                                                                                                                                                                                                                                                                                                                                                                                           |  |
|                                        | Limited waiting place*                                                           | Charge B3 Pay and display / Pay by phone bay charge band (see table for details) ††                                                                                                                                                                                                                                                                                                                                                                                                                                                                                                                                                                                                                                                                                              |  |
|                                        | Loading place*                                                                   | Zone 3 Controlled parking zone (see table for details) ††                                                                                                                                                                                                                                                                                                                                                                                                                                                                                                                                                                                                                                                                                                                        |  |
|                                        | Motor cycle parking place*                                                       | Priority parking area B7 Priority parking area                                                                                                                                                                                                                                                                                                                                                                                                                                                                                                                                                                                                                                                                                                                                   |  |
|                                        | Pay and display / Pay by phone bay parking place* ** †                           | Pay and display / Pay by phone bay charge<br>band area                                                                                                                                                                                                                                                                                                                                                                                                                                                                                                                                                                                                                                                                                                                           |  |
|                                        | Permit holders parking place*                                                    | Controlled parking zone / priority parking area                                                                                                                                                                                                                                                                                                                                                                                                                                                                                                                                                                                                                                                                                                                                  |  |
| M704                                   | Numbered parking place* ††                                                       | Greenways                                                                                                                                                                                                                                                                                                                                                                                                                                                                                                                                                                                                                                                                                                                                                                        |  |
|                                        | Shared use parking place (Permit holders / Pay and Display / Pay by phone)* ** † | Pedestrianised zone                                                                                                                                                                                                                                                                                                                                                                                                                                                                                                                                                                                                                                                                                                                                                              |  |
|                                        | Pedal cycle parking place***                                                     | Area covered by a text based traffic regulation order                                                                                                                                                                                                                                                                                                                                                                                                                                                                                                                                                                                                                                                                                                                            |  |
|                                        | Police vehicle parking place***                                                  | * These restrictions apply the permitted hours of the controlled parking zone within which they are located. If the permitted hours differ then a label indicates the applicable permitted hours.  ** These restrictions apply the pay and display/ pay by phone charge band of the pay and display/ pay by phone charge band area in which they are located. If the charge band differs then a label indicates the applicable charge band.  *** These restrictions apply at any time.  † These restrictions apply the permitted hours, max stay and no return times of the charge band area in which they are located. If the details differ then a label indicates the applicable details.  †† Labels will differ dependent upon the area in which the restriction is located. |  |
|                                        | No waiting, with restricted hours*<br>(single yellow line)                       |                                                                                                                                                                                                                                                                                                                                                                                                                                                                                                                                                                                                                                                                                                                                                                                  |  |

## Legend Page 2

| Controlled Parking Zone/<br>Priority Parking Area | Sub zone (where applicable) | Permitted Hours (any such day not being a parking holiday)     | Restricted Hours (any such day not being a parking holiday)    |
|---------------------------------------------------|-----------------------------|----------------------------------------------------------------|----------------------------------------------------------------|
| Central zone                                      | Sub-zone 1                  | 08.30 to 18.30 Mondays to Saturdays inclusive                  | 08.30 to 18.30 Mondays to Saturdays inclusive                  |
|                                                   | Sub-zone 1A                 |                                                                |                                                                |
|                                                   | Sub-zone 2                  |                                                                |                                                                |
|                                                   | Sub-zone 3                  |                                                                |                                                                |
|                                                   | Sub-zone 4                  |                                                                |                                                                |
|                                                   | Sub-zone 5                  |                                                                |                                                                |
|                                                   | Sub-zone 5A                 |                                                                |                                                                |
| Peripheral zone                                   | Sub-zone 6                  |                                                                |                                                                |
|                                                   | Sub-zone 7                  |                                                                |                                                                |
|                                                   | Sub-zone 8                  |                                                                |                                                                |
| Zone N1                                           |                             | 08.30 to 17.30 Mondays to Fridays inclusive                    | 08.30 to 17.30 Mondays to Fridays inclusive                    |
| Zone N2                                           |                             |                                                                |                                                                |
| Zone N3                                           |                             |                                                                |                                                                |
| Zone N4                                           |                             |                                                                |                                                                |
| Zor                                               | ne N5                       |                                                                |                                                                |
| Zone S1                                           |                             |                                                                |                                                                |
| Zone S2                                           |                             |                                                                |                                                                |
| Zo                                                | ne S3                       |                                                                |                                                                |
| Zone S4                                           |                             |                                                                |                                                                |
| Zone K                                            |                             | 08.30 to 09:30 and 16:00 to 17.00 Mondays to Fridays inclusive | 08.30 to 09.30 and 16.00 to 17.00 Mondays to Fridays inclusive |
| Priority Parking Area B1                          |                             | 10.00 to 11.30 Mondays to Fridays inclusive                    |                                                                |
| Priority Parking Area B2                          |                             | 13.30 to 15.00 Mondays to Fridays inclusive                    |                                                                |
| Priority Parking Area B3                          |                             | 10.00 to 11.30 Mondays to Fridays inclusive                    | -                                                              |
| Priority Parking Area B4                          |                             | 11.30 to 13.00 Mondays to Fridays inclusive                    | -                                                              |
| Priority Parking Area B5                          |                             | 11.30 to 13.00 Mondays to Fridays inclusive                    | i <del>-</del>                                                 |
| Priority Parking Area B6                          |                             | 11.00 to 12.30 Mondays to Fridays inclusive                    |                                                                |
| Priority Parking Area B7                          |                             | 09.30 to 11.00 Mondays to Fridays inclusive                    | <u>-</u>                                                       |
| Priority Parking Area B8                          |                             | 12.30 to 14.00 Mondays to Fridays inclusive                    | ¥                                                              |
| Priority Parking Area B9                          |                             | 13.30 to 15.00 Mondays to Fridays inclusive                    |                                                                |
| Priority Parking Area B10                         |                             | 13.30 to 15.00 Mondays to Fridays inclusive                    | -                                                              |

## Legend Page 3

| Pay and display /<br>Pay by phone<br>charge band | Parking charge | Times of operation                      | Max stay and no return times               |
|--------------------------------------------------|----------------|-----------------------------------------|--------------------------------------------|
| Band A                                           | £4.00 per hour | Mon-Sat 8:30am-6.30pm                   | Max stay 10 hours, no return within 1 hour |
| Band B1                                          | £4.20 per hour | Mon-Sat 8:30am-6.30pm                   | Max stay 3 hours, no return within 1 hour  |
| Band B2                                          | £3.70 per hour | Mon-Sat 8:30am-6.30pm                   | Max stay 4 hours, no return within 1 hour  |
| Band B3                                          | £3.20 per hour | Mon-Sat 8:30am-6.30pm                   | Max stay 4 hours, no return within 1 hour  |
| Band C1                                          | £2.90 per hour | Mon-Fri 8:30am-5.30pm                   | Max stay 4 hours, no return within 1 hour  |
| Band C2                                          | £2.50 per hour | Mon-Fri 8:30am-5.30pm                   | Max stay 4 hours, no return within 1 hour  |
| Band D                                           | £2.20 per hour | Mon-Fri 8:30am-5.30pm                   | Max stay 4 hours, no return within 1 hour  |
| Band D1                                          | £2.20 per hour | Mon-Fri 8.00am-6.30pm Sat 8.30am-1.30pm | Max stay 1 hour, no return within 1 hour   |
| Band D2                                          | £2.20 per hour | Mon-Fri 9.15am-4.30pm Sat 8.00am-1.30pm | Max stay 1 hour, no return within 1 hour   |
| Band D3                                          | £2.20 per hour | Mon-Fri 9.15am-4.30pm Sat 8.00am-6.30pm | Max stay 1 hour, no return within 1 hour   |
| Band D4                                          | £2.20 per hour | Mon-Fri 9.30am-4.00pm Sat 8.00am-1.30pm | Max stay 1 hour, no return within 1 hour   |
| Band D5                                          | £2.20 per hour | Mon-Fri 9.30am-4.00pm Sat 8.00am-6.30pm | Max stay 1 hour, no return within 1 hour   |
| Band D6                                          | £2.20 per hour | Mon-Sat 9.00am-5.30pm                   | Max stay 1 hour, no return within 1 hour   |
| Band D7                                          | £2.20 per hour | Mon-Sat 8.00am-6.30pm                   | Max stay 2 hours, no return within 1 hour  |
| Band D8                                          | £2.20 per hour | Mon-Fri 8.00am-6.00pm Sat 8.00am-1.30pm | Max stay 1 hours, no return within 1 hour  |
| Band G                                           | £3.00 per day  | Mon-Fri 8:30am-5.30pm                   | Max stay 9 hours, no return within 1 hour  |
| Band G1                                          | £5.00 per day  | Mon-Fri 8:30am-5.30pm                   | Max stay 9 hours, no return within 1 hour  |
| Band G2                                          | £4.00 per day  | Mon-Fri 8:30am-5.30pm                   | Max stay 9 hours, no return within 1 hour  |
| Band Q                                           | 50p per hour   | Mon-Fri 8:30am-5.30pm                   | Max stay 1 hours, no return within 1 hour  |