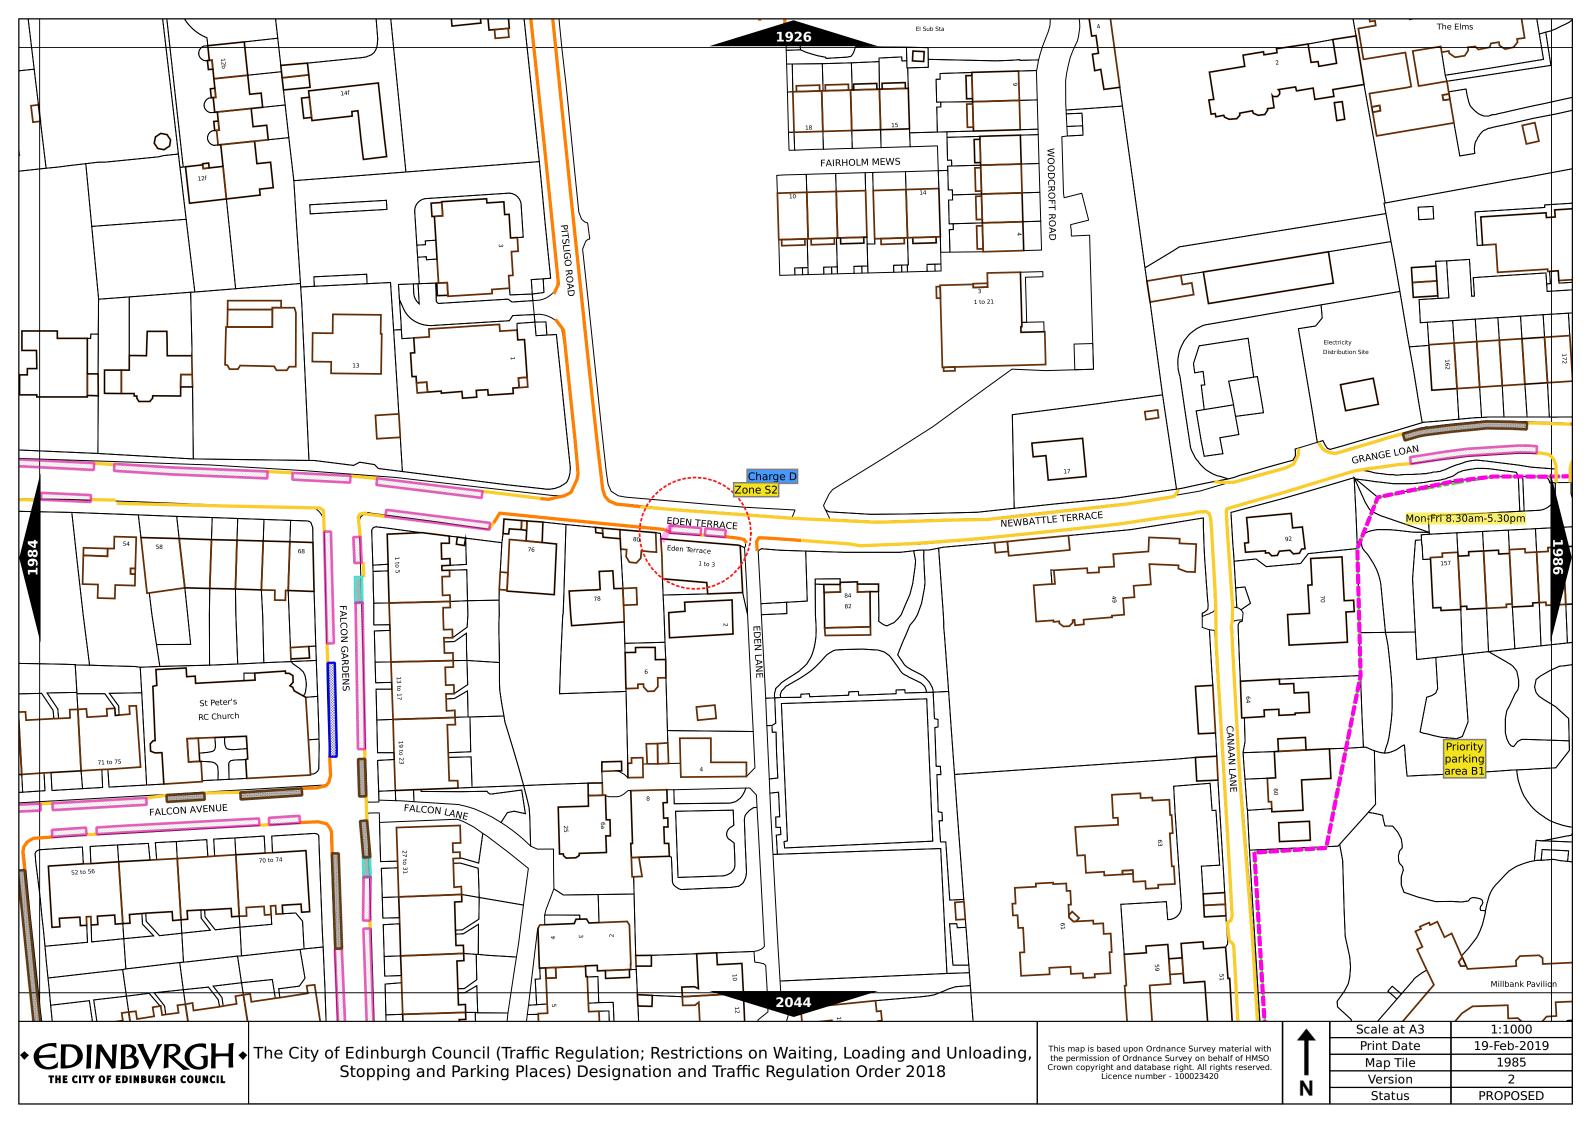

## Legend Page 2

| Controlled Parking Zone/<br>Priority Parking Area | Sub zone (where applicable) | Permitted Hours (any such day not being a parking holiday)     | Restricted Hours (any such day not being a parking holiday)    |
|---------------------------------------------------|-----------------------------|----------------------------------------------------------------|----------------------------------------------------------------|
| Central zone                                      | Sub-zone 1                  | 08.30 to 18.30 Mondays to Saturdays inclusive                  | 08.30 to 18.30 Mondays to Saturdays inclusive                  |
|                                                   | Sub-zone 1A                 |                                                                |                                                                |
|                                                   | Sub-zone 2                  |                                                                |                                                                |
|                                                   | Sub-zone 3                  |                                                                |                                                                |
|                                                   | Sub-zone 4                  |                                                                |                                                                |
|                                                   | Sub-zone 5                  |                                                                |                                                                |
|                                                   | Sub-zone 5A                 |                                                                |                                                                |
| Peripheral zone                                   | Sub-zone 6                  |                                                                |                                                                |
|                                                   | Sub-zone 7                  |                                                                |                                                                |
|                                                   | Sub-zone 8                  |                                                                |                                                                |
| Zone N1                                           |                             | 08.30 to 17.30 Mondays to Fridays inclusive                    | 08.30 to 17.30 Mondays to Fridays inclusive                    |
| Zone N2                                           |                             |                                                                |                                                                |
| Zone N3                                           |                             |                                                                |                                                                |
| Zone N4                                           |                             |                                                                |                                                                |
| Zor                                               | ne N5                       |                                                                |                                                                |
| Zone S1                                           |                             |                                                                |                                                                |
| Zone S2                                           |                             |                                                                |                                                                |
| Zo                                                | ne S3                       |                                                                |                                                                |
| Zone S4                                           |                             |                                                                |                                                                |
| Zone K                                            |                             | 08.30 to 09:30 and 16:00 to 17.00 Mondays to Fridays inclusive | 08.30 to 09.30 and 16.00 to 17.00 Mondays to Fridays inclusive |
| Priority Parking Area B1                          |                             | 10.00 to 11.30 Mondays to Fridays inclusive                    |                                                                |
| Priority Parking Area B2                          |                             | 13.30 to 15.00 Mondays to Fridays inclusive                    |                                                                |
| Priority Parking Area B3                          |                             | 10.00 to 11.30 Mondays to Fridays inclusive                    | -                                                              |
| Priority Parking Area B4                          |                             | 11.30 to 13.00 Mondays to Fridays inclusive                    | -                                                              |
| Priority Parking Area B5                          |                             | 11.30 to 13.00 Mondays to Fridays inclusive                    | i <del>-</del>                                                 |
| Priority Parking Area B6                          |                             | 11.00 to 12.30 Mondays to Fridays inclusive                    |                                                                |
| Priority Parking Area B7                          |                             | 09.30 to 11.00 Mondays to Fridays inclusive                    | <u>-</u>                                                       |
| Priority Parking Area B8                          |                             | 12.30 to 14.00 Mondays to Fridays inclusive                    | ¥                                                              |
| Priority Parking Area B9                          |                             | 13.30 to 15.00 Mondays to Fridays inclusive                    |                                                                |
| Priority Parking Area B10                         |                             | 13.30 to 15.00 Mondays to Fridays inclusive                    | -                                                              |

## Legend Page 3

| Pay and display /<br>Pay by phone<br>charge band | Parking charge | Times of operation                      | Max stay and no return times               |
|--------------------------------------------------|----------------|-----------------------------------------|--------------------------------------------|
| Band A                                           | £4.00 per hour | Mon-Sat 8:30am-6.30pm                   | Max stay 10 hours, no return within 1 hour |
| Band B1                                          | £4.20 per hour | Mon-Sat 8:30am-6.30pm                   | Max stay 3 hours, no return within 1 hour  |
| Band B2                                          | £3.70 per hour | Mon-Sat 8:30am-6.30pm                   | Max stay 4 hours, no return within 1 hour  |
| Band B3                                          | £3.20 per hour | Mon-Sat 8:30am-6.30pm                   | Max stay 4 hours, no return within 1 hour  |
| Band C1                                          | £2.90 per hour | Mon-Fri 8:30am-5.30pm                   | Max stay 4 hours, no return within 1 hour  |
| Band C2                                          | £2.50 per hour | Mon-Fri 8:30am-5.30pm                   | Max stay 4 hours, no return within 1 hour  |
| Band D                                           | £2.20 per hour | Mon-Fri 8:30am-5.30pm                   | Max stay 4 hours, no return within 1 hour  |
| Band D1                                          | £2.20 per hour | Mon-Fri 8.00am-6.30pm Sat 8.30am-1.30pm | Max stay 1 hour, no return within 1 hour   |
| Band D2                                          | £2.20 per hour | Mon-Fri 9.15am-4.30pm Sat 8.00am-1.30pm | Max stay 1 hour, no return within 1 hour   |
| Band D3                                          | £2.20 per hour | Mon-Fri 9.15am-4.30pm Sat 8.00am-6.30pm | Max stay 1 hour, no return within 1 hour   |
| Band D4                                          | £2.20 per hour | Mon-Fri 9.30am-4.00pm Sat 8.00am-1.30pm | Max stay 1 hour, no return within 1 hour   |
| Band D5                                          | £2.20 per hour | Mon-Fri 9.30am-4.00pm Sat 8.00am-6.30pm | Max stay 1 hour, no return within 1 hour   |
| Band D6                                          | £2.20 per hour | Mon-Sat 9.00am-5.30pm                   | Max stay 1 hour, no return within 1 hour   |
| Band D7                                          | £2.20 per hour | Mon-Sat 8.00am-6.30pm                   | Max stay 2 hours, no return within 1 hour  |
| Band D8                                          | £2.20 per hour | Mon-Fri 8.00am-6.00pm Sat 8.00am-1.30pm | Max stay 1 hours, no return within 1 hour  |
| Band G                                           | £3.00 per day  | Mon-Fri 8:30am-5.30pm                   | Max stay 9 hours, no return within 1 hour  |
| Band G1                                          | £5.00 per day  | Mon-Fri 8:30am-5.30pm                   | Max stay 9 hours, no return within 1 hour  |
| Band G2                                          | £4.00 per day  | Mon-Fri 8:30am-5.30pm                   | Max stay 9 hours, no return within 1 hour  |
| Band Q                                           | 50p per hour   | Mon-Fri 8:30am-5.30pm                   | Max stay 1 hours, no return within 1 hour  |

Note: This table indicated the typical maximum stay periods and any differences are labelled on the map tiles.