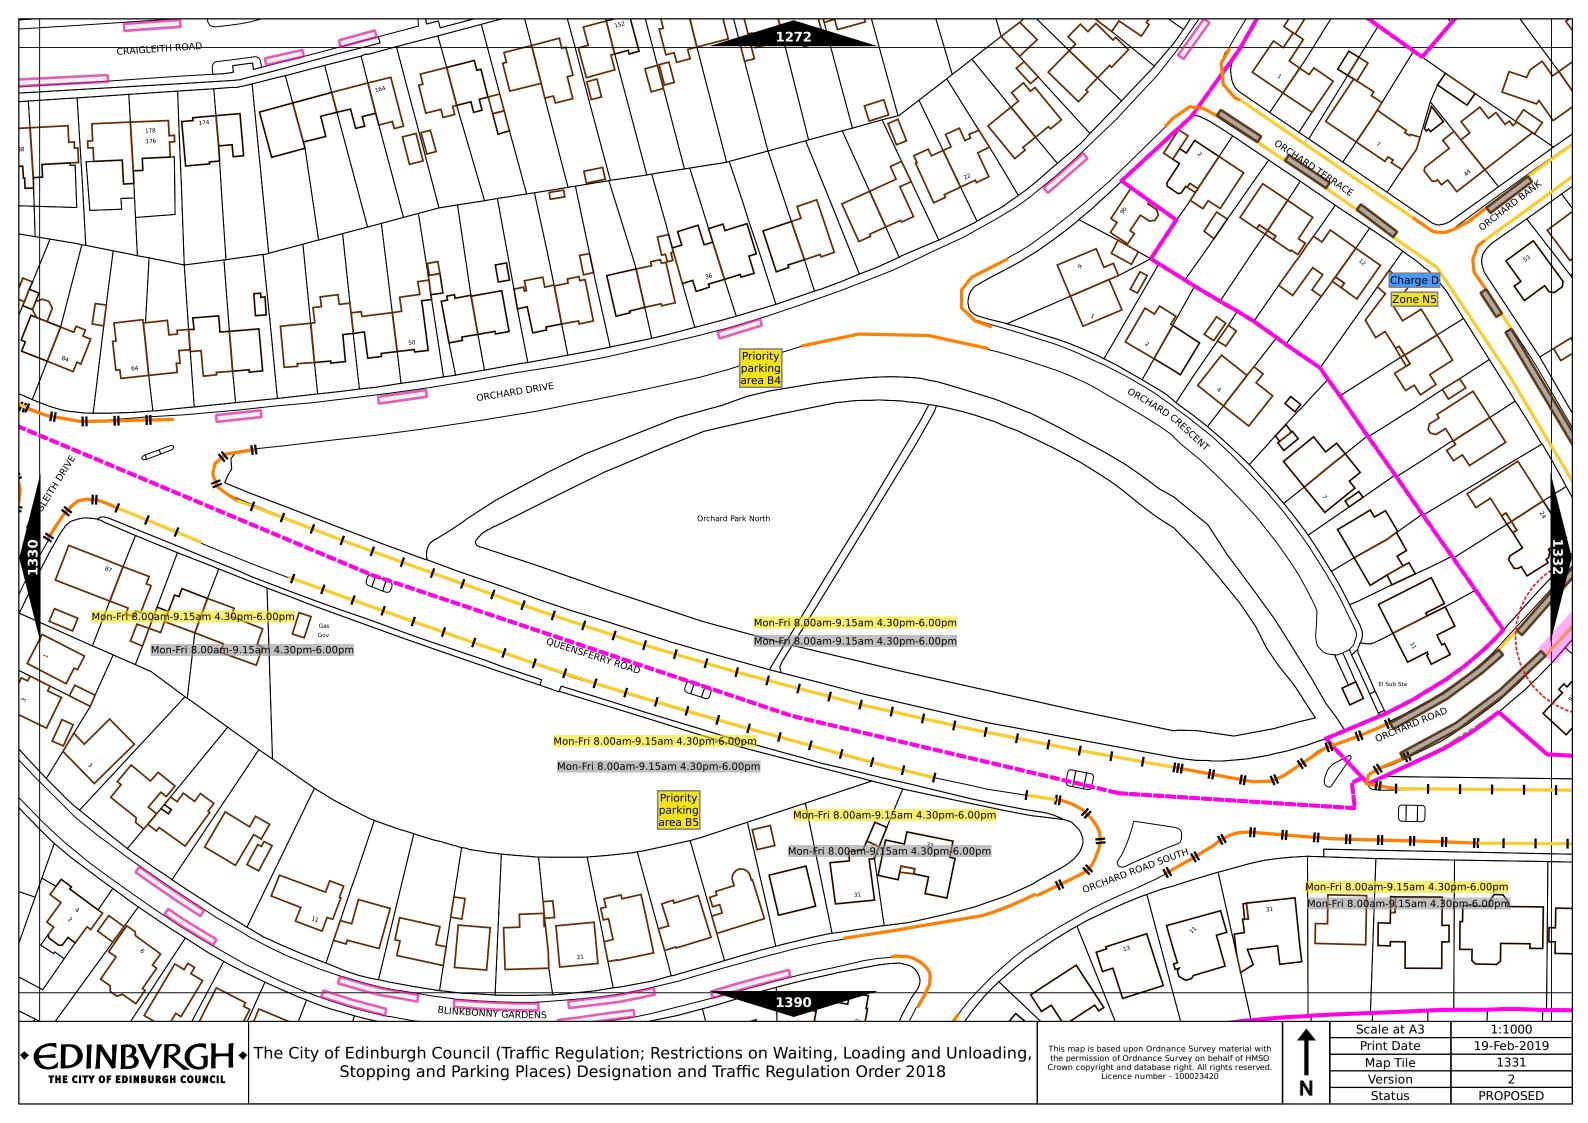

| Order items                            |                                                                                  | Legend Page 1                                                                                                                                                                                                                                                                                                                                                                                                                                                                                                                                                                                                                                                                                                                                                                    |  |
|----------------------------------------|----------------------------------------------------------------------------------|----------------------------------------------------------------------------------------------------------------------------------------------------------------------------------------------------------------------------------------------------------------------------------------------------------------------------------------------------------------------------------------------------------------------------------------------------------------------------------------------------------------------------------------------------------------------------------------------------------------------------------------------------------------------------------------------------------------------------------------------------------------------------------|--|
|                                        | Bus parking place                                                                | No loading at any time***                                                                                                                                                                                                                                                                                                                                                                                                                                                                                                                                                                                                                                                                                                                                                        |  |
|                                        | Car club parking place***                                                        | No loading, with prohibited hours*                                                                                                                                                                                                                                                                                                                                                                                                                                                                                                                                                                                                                                                                                                                                               |  |
| P************************************* | Diplomatic vehicle parking place***                                              | No waiting at any time (double yellow line)***                                                                                                                                                                                                                                                                                                                                                                                                                                                                                                                                                                                                                                                                                                                                   |  |
|                                        | Disabled persons parking place***                                                | Other information                                                                                                                                                                                                                                                                                                                                                                                                                                                                                                                                                                                                                                                                                                                                                                |  |
|                                        | Doctors parking place***                                                         | Mon-Fri 8.00am-6.30pm Waiting restriction ††                                                                                                                                                                                                                                                                                                                                                                                                                                                                                                                                                                                                                                                                                                                                     |  |
|                                        | Electric Vehicle parking place***                                                | No Loading: Mon-Fri 8.00am-9.15am Loading prohibition †† 4.30pm-6.30pm                                                                                                                                                                                                                                                                                                                                                                                                                                                                                                                                                                                                                                                                                                           |  |
|                                        | Limited waiting place*                                                           | Charge B3 Pay and display / Pay by phone bay charge band (see table for details) ††                                                                                                                                                                                                                                                                                                                                                                                                                                                                                                                                                                                                                                                                                              |  |
|                                        | Loading place*                                                                   | Zone 3 Controlled parking zone (see table for details) ††                                                                                                                                                                                                                                                                                                                                                                                                                                                                                                                                                                                                                                                                                                                        |  |
|                                        | Motor cycle parking place*                                                       | Priority parking area B7 Priority parking area                                                                                                                                                                                                                                                                                                                                                                                                                                                                                                                                                                                                                                                                                                                                   |  |
|                                        | Pay and display / Pay by phone bay parking place* ** †                           | Pay and display / Pay by phone bay charge<br>band area                                                                                                                                                                                                                                                                                                                                                                                                                                                                                                                                                                                                                                                                                                                           |  |
|                                        | Permit holders parking place*                                                    | Controlled parking zone / priority parking area                                                                                                                                                                                                                                                                                                                                                                                                                                                                                                                                                                                                                                                                                                                                  |  |
| M704                                   | Numbered parking place* ††                                                       | Greenways                                                                                                                                                                                                                                                                                                                                                                                                                                                                                                                                                                                                                                                                                                                                                                        |  |
|                                        | Shared use parking place (Permit holders / Pay and Display / Pay by phone)* ** † | Pedestrianised zone                                                                                                                                                                                                                                                                                                                                                                                                                                                                                                                                                                                                                                                                                                                                                              |  |
|                                        | Pedal cycle parking place***                                                     | Area covered by a text based traffic regulation order                                                                                                                                                                                                                                                                                                                                                                                                                                                                                                                                                                                                                                                                                                                            |  |
|                                        | Police vehicle parking place***                                                  | * These restrictions apply the permitted hours of the controlled parking zone within which they are located. If the permitted hours differ then a label indicates the applicable permitted hours.  ** These restrictions apply the pay and display/ pay by phone charge band of the pay and display/ pay by phone charge band area in which they are located. If the charge band differs then a label indicates the applicable charge band.  *** These restrictions apply at any time.  † These restrictions apply the permitted hours, max stay and no return times of the charge band area in which they are located. If the details differ then a label indicates the applicable details.  †† Labels will differ dependent upon the area in which the restriction is located. |  |
|                                        | No waiting, with restricted hours*<br>(single yellow line)                       |                                                                                                                                                                                                                                                                                                                                                                                                                                                                                                                                                                                                                                                                                                                                                                                  |  |

## Legend Page 2

| Controlled Parking Zone/<br>Priority Parking Area | Sub zone (where applicable) | Permitted Hours (any such day not being a parking holiday)     | Restricted Hours (any such day not being a parking holiday)    |
|---------------------------------------------------|-----------------------------|----------------------------------------------------------------|----------------------------------------------------------------|
| Central zone                                      | Sub-zone 1                  | 08.30 to 18.30 Mondays to Saturdays inclusive                  | 08.30 to 18.30 Mondays to Saturdays inclusive                  |
|                                                   | Sub-zone 1A                 |                                                                |                                                                |
|                                                   | Sub-zone 2                  |                                                                |                                                                |
|                                                   | Sub-zone 3                  |                                                                |                                                                |
|                                                   | Sub-zone 4                  |                                                                |                                                                |
|                                                   | Sub-zone 5                  |                                                                |                                                                |
|                                                   | Sub-zone 5A                 |                                                                |                                                                |
| Peripheral zone                                   | Sub-zone 6                  |                                                                |                                                                |
|                                                   | Sub-zone 7                  |                                                                |                                                                |
|                                                   | Sub-zone 8                  |                                                                |                                                                |
| Zone N1                                           |                             | 08.30 to 17.30 Mondays to Fridays inclusive                    | 08.30 to 17.30 Mondays to Fridays inclusive                    |
| Zone N2                                           |                             |                                                                |                                                                |
| Zone N3                                           |                             |                                                                |                                                                |
| Zone N4                                           |                             |                                                                |                                                                |
| Zor                                               | ne N5                       |                                                                |                                                                |
| Zone S1                                           |                             |                                                                |                                                                |
| Zone S2                                           |                             |                                                                |                                                                |
| Zo                                                | ne S3                       |                                                                |                                                                |
| Zone S4                                           |                             |                                                                |                                                                |
| Zone K                                            |                             | 08.30 to 09:30 and 16:00 to 17.00 Mondays to Fridays inclusive | 08.30 to 09.30 and 16.00 to 17.00 Mondays to Fridays inclusive |
| Priority Parking Area B1                          |                             | 10.00 to 11.30 Mondays to Fridays inclusive                    |                                                                |
| Priority Parking Area B2                          |                             | 13.30 to 15.00 Mondays to Fridays inclusive                    |                                                                |
| Priority Parking Area B3                          |                             | 10.00 to 11.30 Mondays to Fridays inclusive                    | -                                                              |
| Priority Parking Area B4                          |                             | 11.30 to 13.00 Mondays to Fridays inclusive                    | -                                                              |
| Priority Parking Area B5                          |                             | 11.30 to 13.00 Mondays to Fridays inclusive                    | i <del>-</del>                                                 |
| Priority Parking Area B6                          |                             | 11.00 to 12.30 Mondays to Fridays inclusive                    |                                                                |
| Priority Parking Area B7                          |                             | 09.30 to 11.00 Mondays to Fridays inclusive                    | <u>-</u>                                                       |
| Priority Parking Area B8                          |                             | 12.30 to 14.00 Mondays to Fridays inclusive                    | ¥                                                              |
| Priority Parking Area B9                          |                             | 13.30 to 15.00 Mondays to Fridays inclusive                    |                                                                |
| Priority Parking Area B10                         |                             | 13.30 to 15.00 Mondays to Fridays inclusive                    | -                                                              |

## Legend Page 3

| Pay and display /<br>Pay by phone<br>charge band | Parking charge | Times of operation                      | Max stay and no return times               |
|--------------------------------------------------|----------------|-----------------------------------------|--------------------------------------------|
| Band A                                           | £4.00 per hour | Mon-Sat 8:30am-6.30pm                   | Max stay 10 hours, no return within 1 hour |
| Band B1                                          | £4.20 per hour | Mon-Sat 8:30am-6.30pm                   | Max stay 3 hours, no return within 1 hour  |
| Band B2                                          | £3.70 per hour | Mon-Sat 8:30am-6.30pm                   | Max stay 4 hours, no return within 1 hour  |
| Band B3                                          | £3.20 per hour | Mon-Sat 8:30am-6.30pm                   | Max stay 4 hours, no return within 1 hour  |
| Band C1                                          | £2.90 per hour | Mon-Fri 8:30am-5.30pm                   | Max stay 4 hours, no return within 1 hour  |
| Band C2                                          | £2.50 per hour | Mon-Fri 8:30am-5.30pm                   | Max stay 4 hours, no return within 1 hour  |
| Band D                                           | £2.20 per hour | Mon-Fri 8:30am-5.30pm                   | Max stay 4 hours, no return within 1 hour  |
| Band D1                                          | £2.20 per hour | Mon-Fri 8.00am-6.30pm Sat 8.30am-1.30pm | Max stay 1 hour, no return within 1 hour   |
| Band D2                                          | £2.20 per hour | Mon-Fri 9.15am-4.30pm Sat 8.00am-1.30pm | Max stay 1 hour, no return within 1 hour   |
| Band D3                                          | £2.20 per hour | Mon-Fri 9.15am-4.30pm Sat 8.00am-6.30pm | Max stay 1 hour, no return within 1 hour   |
| Band D4                                          | £2.20 per hour | Mon-Fri 9.30am-4.00pm Sat 8.00am-1.30pm | Max stay 1 hour, no return within 1 hour   |
| Band D5                                          | £2.20 per hour | Mon-Fri 9.30am-4.00pm Sat 8.00am-6.30pm | Max stay 1 hour, no return within 1 hour   |
| Band D6                                          | £2.20 per hour | Mon-Sat 9.00am-5.30pm                   | Max stay 1 hour, no return within 1 hour   |
| Band D7                                          | £2.20 per hour | Mon-Sat 8.00am-6.30pm                   | Max stay 2 hours, no return within 1 hour  |
| Band D8                                          | £2.20 per hour | Mon-Fri 8.00am-6.00pm Sat 8.00am-1.30pm | Max stay 1 hours, no return within 1 hour  |
| Band G                                           | £3.00 per day  | Mon-Fri 8:30am-5.30pm                   | Max stay 9 hours, no return within 1 hour  |
| Band G1                                          | £5.00 per day  | Mon-Fri 8:30am-5.30pm                   | Max stay 9 hours, no return within 1 hour  |
| Band G2                                          | £4.00 per day  | Mon-Fri 8:30am-5.30pm                   | Max stay 9 hours, no return within 1 hour  |
| Band Q                                           | 50p per hour   | Mon-Fri 8:30am-5.30pm                   | Max stay 1 hours, no return within 1 hour  |

Note: This table indicated the typical maximum stay periods and any differences are labelled on the map tiles.