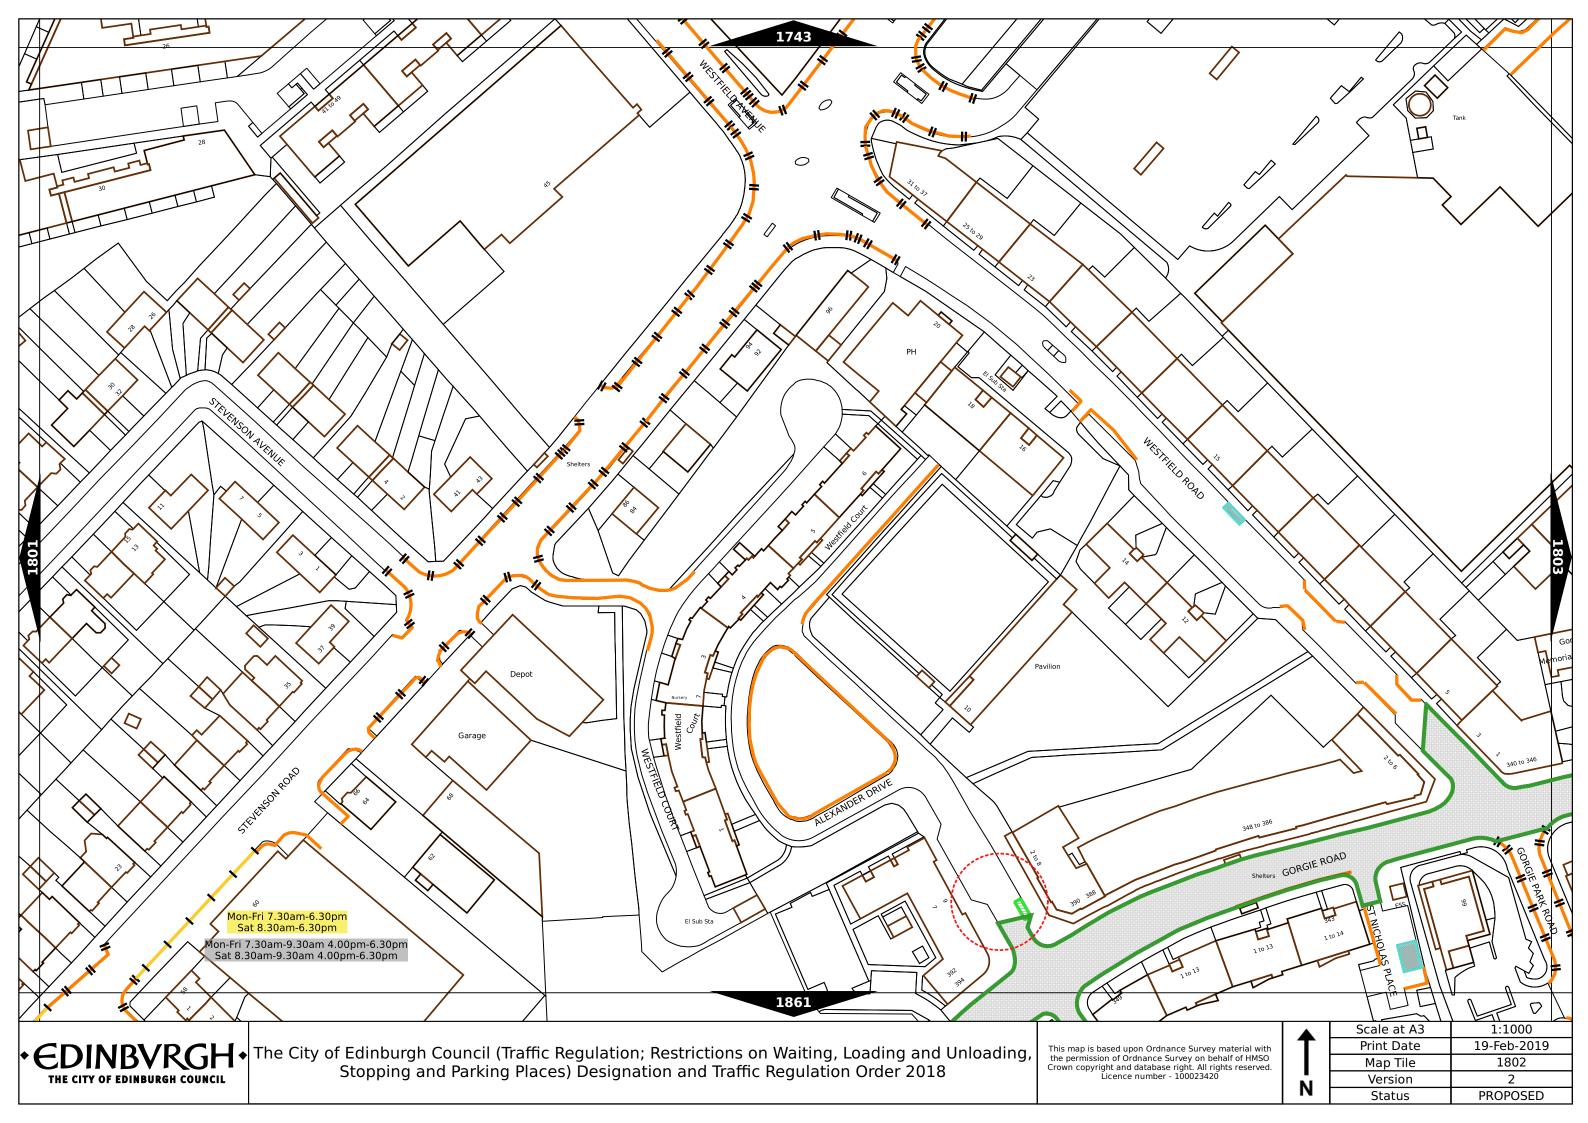

| Order items                            |                                                                                  | Legend Page 1                                                                                                                                                                                                                                                                                                                                                                                                                                                                                                                                                                                                                                                                                                                                                                    |  |
|----------------------------------------|----------------------------------------------------------------------------------|----------------------------------------------------------------------------------------------------------------------------------------------------------------------------------------------------------------------------------------------------------------------------------------------------------------------------------------------------------------------------------------------------------------------------------------------------------------------------------------------------------------------------------------------------------------------------------------------------------------------------------------------------------------------------------------------------------------------------------------------------------------------------------|--|
|                                        | Bus parking place                                                                | No loading at any time***                                                                                                                                                                                                                                                                                                                                                                                                                                                                                                                                                                                                                                                                                                                                                        |  |
|                                        | Car club parking place***                                                        | No loading, with prohibited hours*                                                                                                                                                                                                                                                                                                                                                                                                                                                                                                                                                                                                                                                                                                                                               |  |
| P************************************* | Diplomatic vehicle parking place***                                              | No waiting at any time (double yellow line)***                                                                                                                                                                                                                                                                                                                                                                                                                                                                                                                                                                                                                                                                                                                                   |  |
|                                        | Disabled persons parking place***                                                | Other information                                                                                                                                                                                                                                                                                                                                                                                                                                                                                                                                                                                                                                                                                                                                                                |  |
|                                        | Doctors parking place***                                                         | Mon-Fri 8.00am-6.30pm Waiting restriction ††                                                                                                                                                                                                                                                                                                                                                                                                                                                                                                                                                                                                                                                                                                                                     |  |
|                                        | Electric Vehicle parking place***                                                | No Loading: Mon-Fri 8.00am-9.15am Loading prohibition †† 4.30pm-6.30pm                                                                                                                                                                                                                                                                                                                                                                                                                                                                                                                                                                                                                                                                                                           |  |
|                                        | Limited waiting place*                                                           | Charge B3 Pay and display / Pay by phone bay charge band (see table for details) ††                                                                                                                                                                                                                                                                                                                                                                                                                                                                                                                                                                                                                                                                                              |  |
|                                        | Loading place*                                                                   | Zone 3 Controlled parking zone (see table for details) ††                                                                                                                                                                                                                                                                                                                                                                                                                                                                                                                                                                                                                                                                                                                        |  |
|                                        | Motor cycle parking place*                                                       | Priority parking area B7 Priority parking area                                                                                                                                                                                                                                                                                                                                                                                                                                                                                                                                                                                                                                                                                                                                   |  |
|                                        | Pay and display / Pay by phone bay parking place* ** †                           | Pay and display / Pay by phone bay charge<br>band area                                                                                                                                                                                                                                                                                                                                                                                                                                                                                                                                                                                                                                                                                                                           |  |
|                                        | Permit holders parking place*                                                    | Controlled parking zone / priority parking area                                                                                                                                                                                                                                                                                                                                                                                                                                                                                                                                                                                                                                                                                                                                  |  |
| M704                                   | Numbered parking place* ††                                                       | Greenways                                                                                                                                                                                                                                                                                                                                                                                                                                                                                                                                                                                                                                                                                                                                                                        |  |
|                                        | Shared use parking place (Permit holders / Pay and Display / Pay by phone)* ** † | Pedestrianised zone                                                                                                                                                                                                                                                                                                                                                                                                                                                                                                                                                                                                                                                                                                                                                              |  |
|                                        | Pedal cycle parking place***                                                     | Area covered by a text based traffic regulation order                                                                                                                                                                                                                                                                                                                                                                                                                                                                                                                                                                                                                                                                                                                            |  |
|                                        | Police vehicle parking place***                                                  | * These restrictions apply the permitted hours of the controlled parking zone within which they are located. If the permitted hours differ then a label indicates the applicable permitted hours.  ** These restrictions apply the pay and display/ pay by phone charge band of the pay and display/ pay by phone charge band area in which they are located. If the charge band differs then a label indicates the applicable charge band.  *** These restrictions apply at any time.  † These restrictions apply the permitted hours, max stay and no return times of the charge band area in which they are located. If the details differ then a label indicates the applicable details.  †† Labels will differ dependent upon the area in which the restriction is located. |  |
|                                        | No waiting, with restricted hours*<br>(single yellow line)                       |                                                                                                                                                                                                                                                                                                                                                                                                                                                                                                                                                                                                                                                                                                                                                                                  |  |

## Legend Page 2

| Controlled Parking Zone/<br>Priority Parking Area | Sub zone (where applicable) | Permitted Hours (any such day not being a parking holiday)     | Restricted Hours (any such day not being a parking holiday)    |
|---------------------------------------------------|-----------------------------|----------------------------------------------------------------|----------------------------------------------------------------|
| Central zone                                      | Sub-zone 1                  | 08.30 to 18.30 Mondays to Saturdays inclusive                  | 08.30 to 18.30 Mondays to Saturdays inclusive                  |
|                                                   | Sub-zone 1A                 |                                                                |                                                                |
|                                                   | Sub-zone 2                  |                                                                |                                                                |
|                                                   | Sub-zone 3                  |                                                                |                                                                |
|                                                   | Sub-zone 4                  |                                                                |                                                                |
|                                                   | Sub-zone 5                  |                                                                |                                                                |
|                                                   | Sub-zone 5A                 |                                                                |                                                                |
| Peripheral zone                                   | Sub-zone 6                  |                                                                |                                                                |
|                                                   | Sub-zone 7                  |                                                                |                                                                |
|                                                   | Sub-zone 8                  |                                                                |                                                                |
| Zone N1                                           |                             | 08.30 to 17.30 Mondays to Fridays inclusive                    | 08.30 to 17.30 Mondays to Fridays inclusive                    |
| Zone N2                                           |                             |                                                                |                                                                |
| Zone N3                                           |                             |                                                                |                                                                |
| Zone N4                                           |                             |                                                                |                                                                |
| Zor                                               | ne N5                       |                                                                |                                                                |
| Zone S1                                           |                             |                                                                |                                                                |
| Zone S2                                           |                             |                                                                |                                                                |
| Zo                                                | ne S3                       |                                                                |                                                                |
| Zone S4                                           |                             |                                                                |                                                                |
| Zone K                                            |                             | 08.30 to 09:30 and 16:00 to 17.00 Mondays to Fridays inclusive | 08.30 to 09.30 and 16.00 to 17.00 Mondays to Fridays inclusive |
| Priority Parking Area B1                          |                             | 10.00 to 11.30 Mondays to Fridays inclusive                    |                                                                |
| Priority Parking Area B2                          |                             | 13.30 to 15.00 Mondays to Fridays inclusive                    |                                                                |
| Priority Parking Area B3                          |                             | 10.00 to 11.30 Mondays to Fridays inclusive                    | -                                                              |
| Priority Parking Area B4                          |                             | 11.30 to 13.00 Mondays to Fridays inclusive                    | -                                                              |
| Priority Parking Area B5                          |                             | 11.30 to 13.00 Mondays to Fridays inclusive                    | i <del>-</del>                                                 |
| Priority Parking Area B6                          |                             | 11.00 to 12.30 Mondays to Fridays inclusive                    |                                                                |
| Priority Parking Area B7                          |                             | 09.30 to 11.00 Mondays to Fridays inclusive                    | <u>-</u>                                                       |
| Priority Parking Area B8                          |                             | 12.30 to 14.00 Mondays to Fridays inclusive                    | ¥                                                              |
| Priority Parking Area B9                          |                             | 13.30 to 15.00 Mondays to Fridays inclusive                    |                                                                |
| Priority Parking Area B10                         |                             | 13.30 to 15.00 Mondays to Fridays inclusive                    | -                                                              |

## Legend Page 3

| Pay and display /<br>Pay by phone<br>charge band | Parking charge | Times of operation                      | Max stay and no return times               |
|--------------------------------------------------|----------------|-----------------------------------------|--------------------------------------------|
| Band A                                           | £4.00 per hour | Mon-Sat 8:30am-6.30pm                   | Max stay 10 hours, no return within 1 hour |
| Band B1                                          | £4.20 per hour | Mon-Sat 8:30am-6.30pm                   | Max stay 3 hours, no return within 1 hour  |
| Band B2                                          | £3.70 per hour | Mon-Sat 8:30am-6.30pm                   | Max stay 4 hours, no return within 1 hour  |
| Band B3                                          | £3.20 per hour | Mon-Sat 8:30am-6.30pm                   | Max stay 4 hours, no return within 1 hour  |
| Band C1                                          | £2.90 per hour | Mon-Fri 8:30am-5.30pm                   | Max stay 4 hours, no return within 1 hour  |
| Band C2                                          | £2.50 per hour | Mon-Fri 8:30am-5.30pm                   | Max stay 4 hours, no return within 1 hour  |
| Band D                                           | £2.20 per hour | Mon-Fri 8:30am-5.30pm                   | Max stay 4 hours, no return within 1 hour  |
| Band D1                                          | £2.20 per hour | Mon-Fri 8.00am-6.30pm Sat 8.30am-1.30pm | Max stay 1 hour, no return within 1 hour   |
| Band D2                                          | £2.20 per hour | Mon-Fri 9.15am-4.30pm Sat 8.00am-1.30pm | Max stay 1 hour, no return within 1 hour   |
| Band D3                                          | £2.20 per hour | Mon-Fri 9.15am-4.30pm Sat 8.00am-6.30pm | Max stay 1 hour, no return within 1 hour   |
| Band D4                                          | £2.20 per hour | Mon-Fri 9.30am-4.00pm Sat 8.00am-1.30pm | Max stay 1 hour, no return within 1 hour   |
| Band D5                                          | £2.20 per hour | Mon-Fri 9.30am-4.00pm Sat 8.00am-6.30pm | Max stay 1 hour, no return within 1 hour   |
| Band D6                                          | £2.20 per hour | Mon-Sat 9.00am-5.30pm                   | Max stay 1 hour, no return within 1 hour   |
| Band D7                                          | £2.20 per hour | Mon-Sat 8.00am-6.30pm                   | Max stay 2 hours, no return within 1 hour  |
| Band D8                                          | £2.20 per hour | Mon-Fri 8.00am-6.00pm Sat 8.00am-1.30pm | Max stay 1 hours, no return within 1 hour  |
| Band G                                           | £3.00 per day  | Mon-Fri 8:30am-5.30pm                   | Max stay 9 hours, no return within 1 hour  |
| Band G1                                          | £5.00 per day  | Mon-Fri 8:30am-5.30pm                   | Max stay 9 hours, no return within 1 hour  |
| Band G2                                          | £4.00 per day  | Mon-Fri 8:30am-5.30pm                   | Max stay 9 hours, no return within 1 hour  |
| Band Q                                           | 50p per hour   | Mon-Fri 8:30am-5.30pm                   | Max stay 1 hours, no return within 1 hour  |