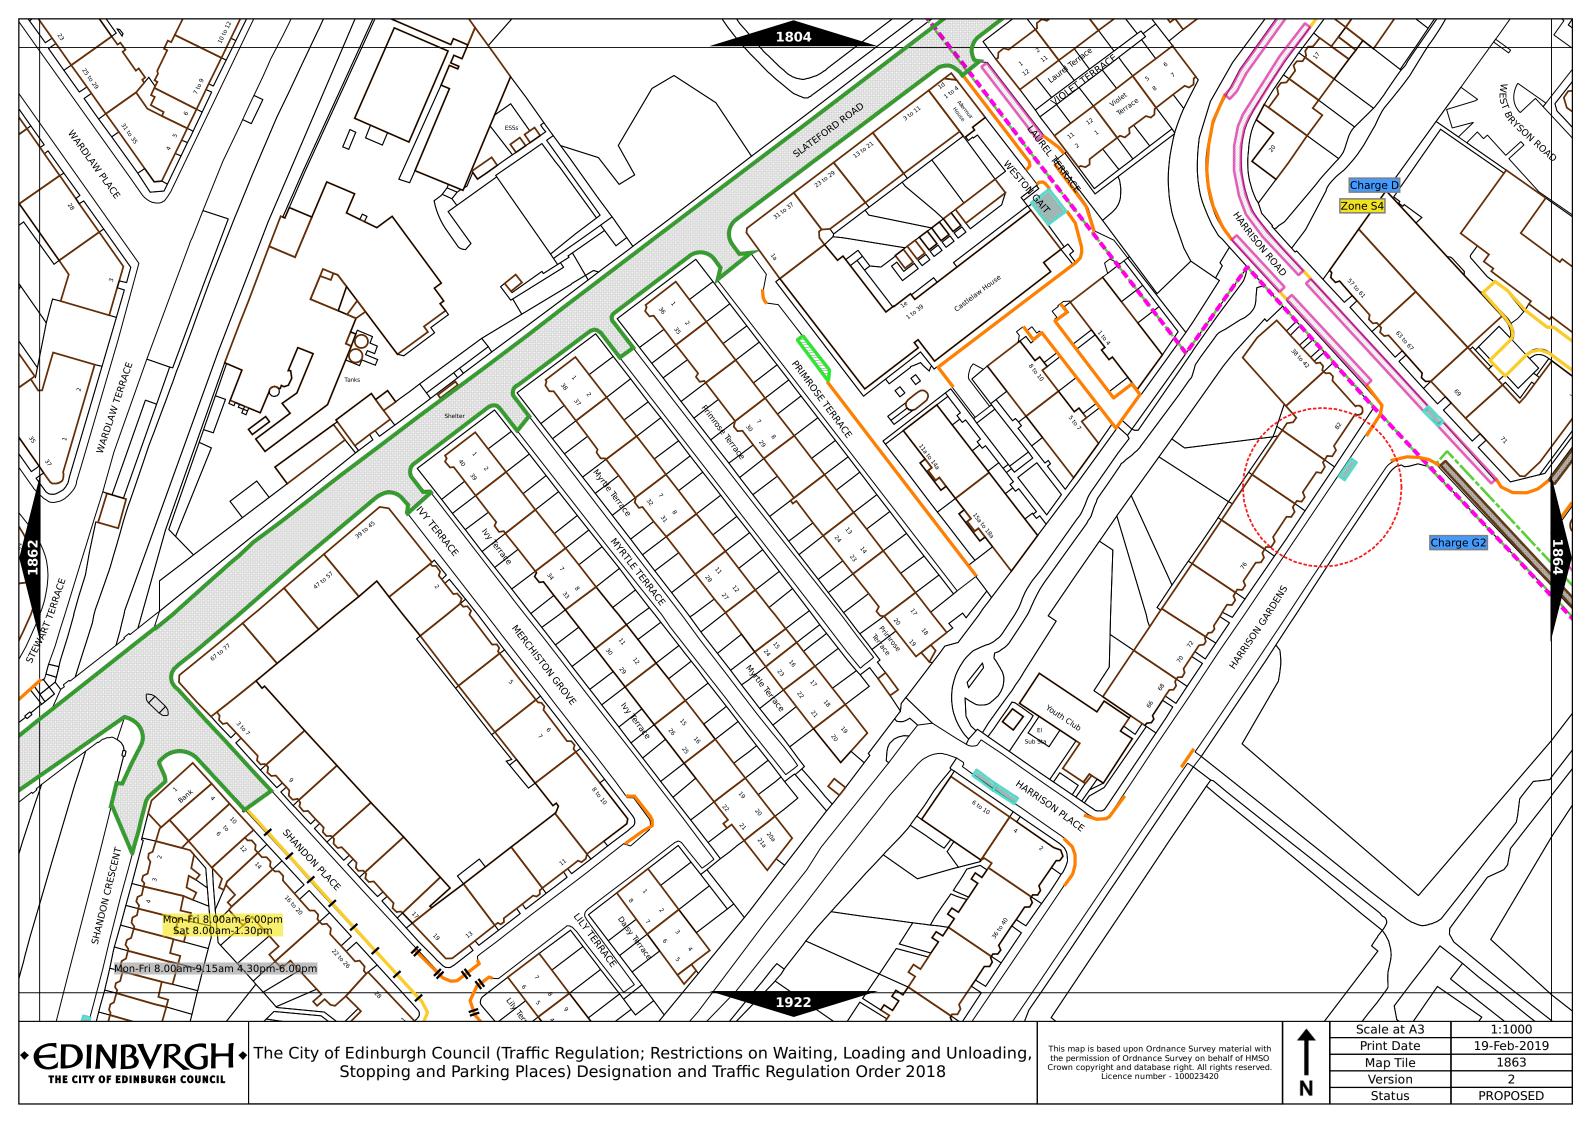

| Order items                            |                                                                                  | Legend Page 1                                                                                                                                                                                                                                                                                                                                                                                                                                                                                                                                                                                                                                                                                                                                                                    |  |
|----------------------------------------|----------------------------------------------------------------------------------|----------------------------------------------------------------------------------------------------------------------------------------------------------------------------------------------------------------------------------------------------------------------------------------------------------------------------------------------------------------------------------------------------------------------------------------------------------------------------------------------------------------------------------------------------------------------------------------------------------------------------------------------------------------------------------------------------------------------------------------------------------------------------------|--|
|                                        | Bus parking place                                                                | No loading at any time***                                                                                                                                                                                                                                                                                                                                                                                                                                                                                                                                                                                                                                                                                                                                                        |  |
|                                        | Car club parking place***                                                        | No loading, with prohibited hours*                                                                                                                                                                                                                                                                                                                                                                                                                                                                                                                                                                                                                                                                                                                                               |  |
| P************************************* | Diplomatic vehicle parking place***                                              | No waiting at any time (double yellow line)***                                                                                                                                                                                                                                                                                                                                                                                                                                                                                                                                                                                                                                                                                                                                   |  |
|                                        | Disabled persons parking place***                                                | Other information                                                                                                                                                                                                                                                                                                                                                                                                                                                                                                                                                                                                                                                                                                                                                                |  |
|                                        | Doctors parking place***                                                         | Mon-Fri 8.00am-6.30pm Waiting restriction ††                                                                                                                                                                                                                                                                                                                                                                                                                                                                                                                                                                                                                                                                                                                                     |  |
|                                        | Electric Vehicle parking place***                                                | No Loading: Mon-Fri 8.00am-9.15am Loading prohibition †† 4.30pm-6.30pm                                                                                                                                                                                                                                                                                                                                                                                                                                                                                                                                                                                                                                                                                                           |  |
|                                        | Limited waiting place*                                                           | Charge B3 Pay and display / Pay by phone bay charge band (see table for details) ††                                                                                                                                                                                                                                                                                                                                                                                                                                                                                                                                                                                                                                                                                              |  |
|                                        | Loading place*                                                                   | Zone 3 Controlled parking zone (see table for details) ††                                                                                                                                                                                                                                                                                                                                                                                                                                                                                                                                                                                                                                                                                                                        |  |
|                                        | Motor cycle parking place*                                                       | Priority parking area B7 Priority parking area                                                                                                                                                                                                                                                                                                                                                                                                                                                                                                                                                                                                                                                                                                                                   |  |
|                                        | Pay and display / Pay by phone bay parking place* ** †                           | Pay and display / Pay by phone bay charge<br>band area                                                                                                                                                                                                                                                                                                                                                                                                                                                                                                                                                                                                                                                                                                                           |  |
|                                        | Permit holders parking place*                                                    | Controlled parking zone / priority parking area                                                                                                                                                                                                                                                                                                                                                                                                                                                                                                                                                                                                                                                                                                                                  |  |
| M704                                   | Numbered parking place* ††                                                       | Greenways                                                                                                                                                                                                                                                                                                                                                                                                                                                                                                                                                                                                                                                                                                                                                                        |  |
|                                        | Shared use parking place (Permit holders / Pay and Display / Pay by phone)* ** † | Pedestrianised zone                                                                                                                                                                                                                                                                                                                                                                                                                                                                                                                                                                                                                                                                                                                                                              |  |
|                                        | Pedal cycle parking place***                                                     | Area covered by a text based traffic regulation order                                                                                                                                                                                                                                                                                                                                                                                                                                                                                                                                                                                                                                                                                                                            |  |
|                                        | Police vehicle parking place***                                                  | * These restrictions apply the permitted hours of the controlled parking zone within which they are located. If the permitted hours differ then a label indicates the applicable permitted hours.  ** These restrictions apply the pay and display/ pay by phone charge band of the pay and display/ pay by phone charge band area in which they are located. If the charge band differs then a label indicates the applicable charge band.  *** These restrictions apply at any time.  † These restrictions apply the permitted hours, max stay and no return times of the charge band area in which they are located. If the details differ then a label indicates the applicable details.  †† Labels will differ dependent upon the area in which the restriction is located. |  |
|                                        | No waiting, with restricted hours*<br>(single yellow line)                       |                                                                                                                                                                                                                                                                                                                                                                                                                                                                                                                                                                                                                                                                                                                                                                                  |  |

## Legend Page 2

| Controlled Parking Zone/<br>Priority Parking Area | Sub zone (where applicable) | Permitted Hours (any such day not being a parking holiday)     | Restricted Hours (any such day not being a parking holiday)    |
|---------------------------------------------------|-----------------------------|----------------------------------------------------------------|----------------------------------------------------------------|
| Central zone                                      | Sub-zone 1                  | 08.30 to 18.30 Mondays to Saturdays inclusive                  | 08.30 to 18.30 Mondays to Saturdays inclusive                  |
|                                                   | Sub-zone 1A                 |                                                                |                                                                |
|                                                   | Sub-zone 2                  |                                                                |                                                                |
|                                                   | Sub-zone 3                  |                                                                |                                                                |
|                                                   | Sub-zone 4                  |                                                                |                                                                |
|                                                   | Sub-zone 5                  |                                                                |                                                                |
|                                                   | Sub-zone 5A                 |                                                                |                                                                |
| Peripheral zone                                   | Sub-zone 6                  |                                                                |                                                                |
|                                                   | Sub-zone 7                  |                                                                |                                                                |
|                                                   | Sub-zone 8                  |                                                                |                                                                |
| Zone N1                                           |                             | 08.30 to 17.30 Mondays to Fridays inclusive                    | 08.30 to 17.30 Mondays to Fridays inclusive                    |
| Zone N2                                           |                             |                                                                |                                                                |
| Zone N3                                           |                             |                                                                |                                                                |
| Zone N4                                           |                             |                                                                |                                                                |
| Zor                                               | ne N5                       |                                                                |                                                                |
| Zone S1                                           |                             |                                                                |                                                                |
| Zone S2                                           |                             |                                                                |                                                                |
| Zo                                                | ne S3                       |                                                                |                                                                |
| Zone S4                                           |                             |                                                                |                                                                |
| Zone K                                            |                             | 08.30 to 09:30 and 16:00 to 17.00 Mondays to Fridays inclusive | 08.30 to 09.30 and 16.00 to 17.00 Mondays to Fridays inclusive |
| Priority Parking Area B1                          |                             | 10.00 to 11.30 Mondays to Fridays inclusive                    |                                                                |
| Priority Parking Area B2                          |                             | 13.30 to 15.00 Mondays to Fridays inclusive                    |                                                                |
| Priority Parking Area B3                          |                             | 10.00 to 11.30 Mondays to Fridays inclusive                    | -                                                              |
| Priority Parking Area B4                          |                             | 11.30 to 13.00 Mondays to Fridays inclusive                    | -                                                              |
| Priority Parking Area B5                          |                             | 11.30 to 13.00 Mondays to Fridays inclusive                    | i <del>-</del>                                                 |
| Priority Parking Area B6                          |                             | 11.00 to 12.30 Mondays to Fridays inclusive                    |                                                                |
| Priority Parking Area B7                          |                             | 09.30 to 11.00 Mondays to Fridays inclusive                    | <u>-</u>                                                       |
| Priority Parking Area B8                          |                             | 12.30 to 14.00 Mondays to Fridays inclusive                    | ¥                                                              |
| Priority Parking Area B9                          |                             | 13.30 to 15.00 Mondays to Fridays inclusive                    |                                                                |
| Priority Parking Area B10                         |                             | 13.30 to 15.00 Mondays to Fridays inclusive                    | -                                                              |

## Legend Page 3

| Pay and display /<br>Pay by phone<br>charge band | Parking charge | Times of operation                      | Max stay and no return times               |
|--------------------------------------------------|----------------|-----------------------------------------|--------------------------------------------|
| Band A                                           | £4.00 per hour | Mon-Sat 8:30am-6.30pm                   | Max stay 10 hours, no return within 1 hour |
| Band B1                                          | £4.20 per hour | Mon-Sat 8:30am-6.30pm                   | Max stay 3 hours, no return within 1 hour  |
| Band B2                                          | £3.70 per hour | Mon-Sat 8:30am-6.30pm                   | Max stay 4 hours, no return within 1 hour  |
| Band B3                                          | £3.20 per hour | Mon-Sat 8:30am-6.30pm                   | Max stay 4 hours, no return within 1 hour  |
| Band C1                                          | £2.90 per hour | Mon-Fri 8:30am-5.30pm                   | Max stay 4 hours, no return within 1 hour  |
| Band C2                                          | £2.50 per hour | Mon-Fri 8:30am-5.30pm                   | Max stay 4 hours, no return within 1 hour  |
| Band D                                           | £2.20 per hour | Mon-Fri 8:30am-5.30pm                   | Max stay 4 hours, no return within 1 hour  |
| Band D1                                          | £2.20 per hour | Mon-Fri 8.00am-6.30pm Sat 8.30am-1.30pm | Max stay 1 hour, no return within 1 hour   |
| Band D2                                          | £2.20 per hour | Mon-Fri 9.15am-4.30pm Sat 8.00am-1.30pm | Max stay 1 hour, no return within 1 hour   |
| Band D3                                          | £2.20 per hour | Mon-Fri 9.15am-4.30pm Sat 8.00am-6.30pm | Max stay 1 hour, no return within 1 hour   |
| Band D4                                          | £2.20 per hour | Mon-Fri 9.30am-4.00pm Sat 8.00am-1.30pm | Max stay 1 hour, no return within 1 hour   |
| Band D5                                          | £2.20 per hour | Mon-Fri 9.30am-4.00pm Sat 8.00am-6.30pm | Max stay 1 hour, no return within 1 hour   |
| Band D6                                          | £2.20 per hour | Mon-Sat 9.00am-5.30pm                   | Max stay 1 hour, no return within 1 hour   |
| Band D7                                          | £2.20 per hour | Mon-Sat 8.00am-6.30pm                   | Max stay 2 hours, no return within 1 hour  |
| Band D8                                          | £2.20 per hour | Mon-Fri 8.00am-6.00pm Sat 8.00am-1.30pm | Max stay 1 hours, no return within 1 hour  |
| Band G                                           | £3.00 per day  | Mon-Fri 8:30am-5.30pm                   | Max stay 9 hours, no return within 1 hour  |
| Band G1                                          | £5.00 per day  | Mon-Fri 8:30am-5.30pm                   | Max stay 9 hours, no return within 1 hour  |
| Band G2                                          | £4.00 per day  | Mon-Fri 8:30am-5.30pm                   | Max stay 9 hours, no return within 1 hour  |
| Band Q                                           | 50p per hour   | Mon-Fri 8:30am-5.30pm                   | Max stay 1 hours, no return within 1 hour  |