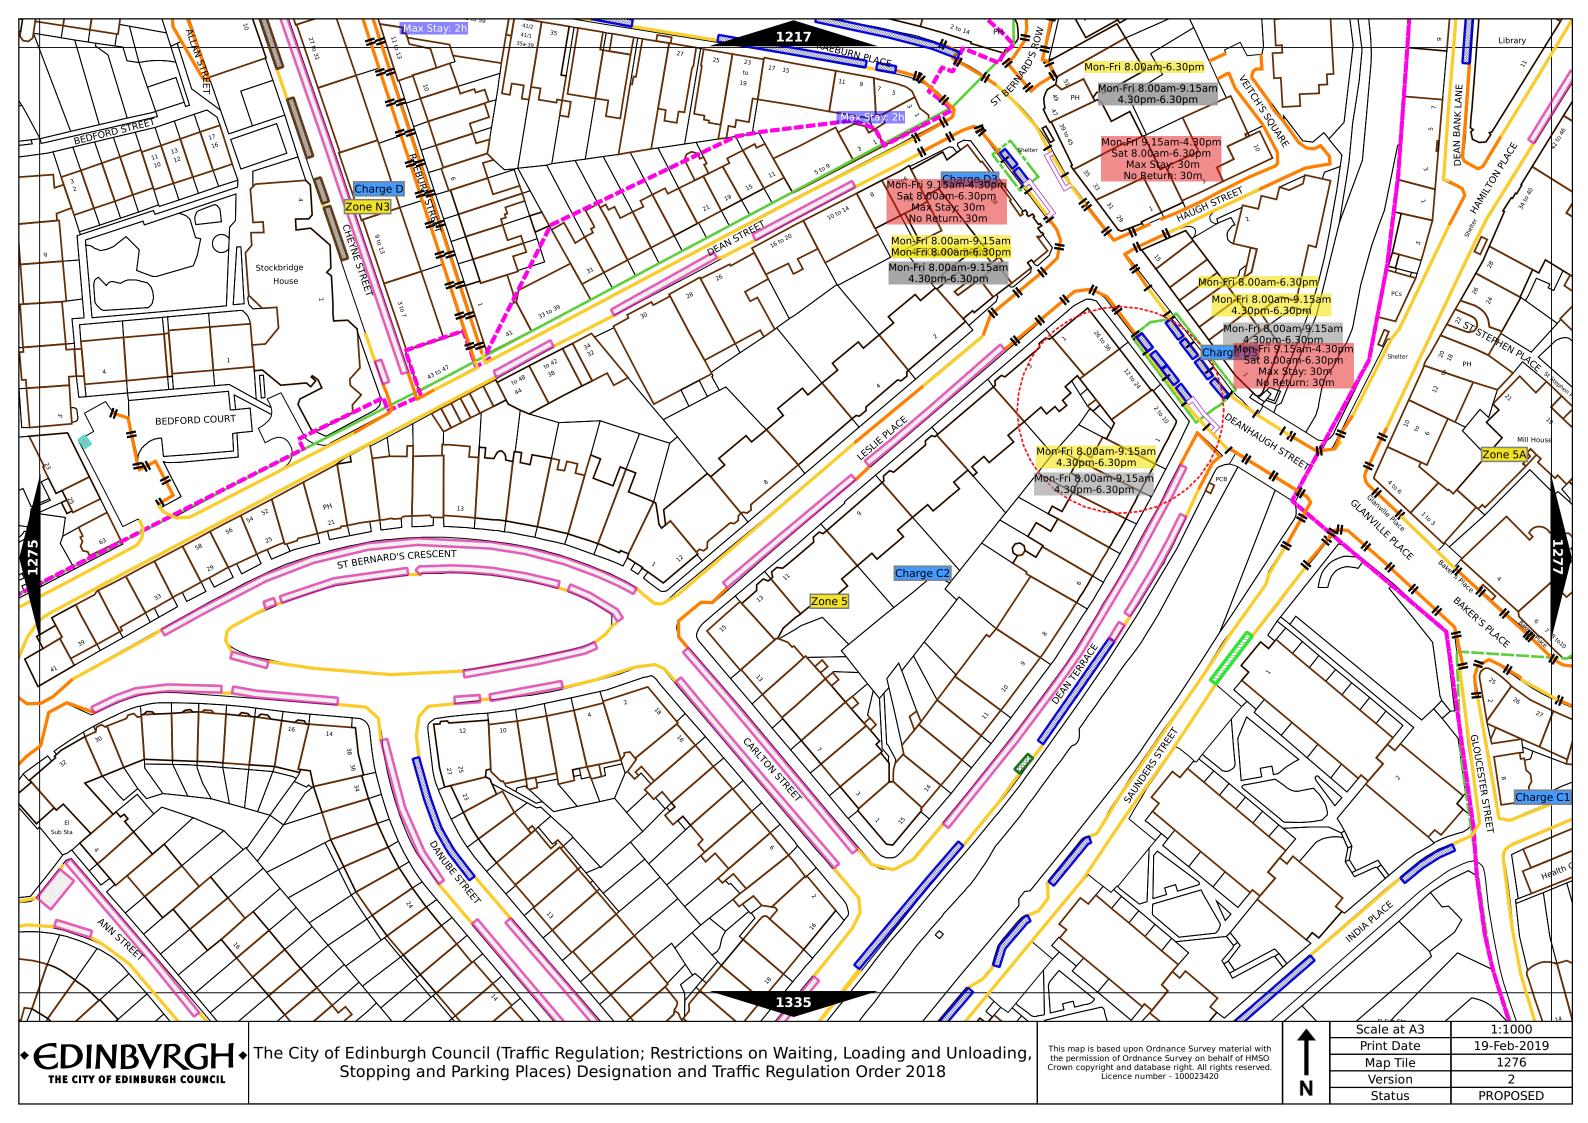

| Order items                            |                                                                                  | Legend Page 1                                                                                                                                                                                                                                                                                                                                                                                                                                                                                                                                                                                                                                                                                                                                                                    |  |
|----------------------------------------|----------------------------------------------------------------------------------|----------------------------------------------------------------------------------------------------------------------------------------------------------------------------------------------------------------------------------------------------------------------------------------------------------------------------------------------------------------------------------------------------------------------------------------------------------------------------------------------------------------------------------------------------------------------------------------------------------------------------------------------------------------------------------------------------------------------------------------------------------------------------------|--|
|                                        | Bus parking place                                                                | No loading at any time***                                                                                                                                                                                                                                                                                                                                                                                                                                                                                                                                                                                                                                                                                                                                                        |  |
|                                        | Car club parking place***                                                        | No loading, with prohibited hours*                                                                                                                                                                                                                                                                                                                                                                                                                                                                                                                                                                                                                                                                                                                                               |  |
| P************************************* | Diplomatic vehicle parking place***                                              | No waiting at any time (double yellow line)***                                                                                                                                                                                                                                                                                                                                                                                                                                                                                                                                                                                                                                                                                                                                   |  |
|                                        | Disabled persons parking place***                                                | Other information                                                                                                                                                                                                                                                                                                                                                                                                                                                                                                                                                                                                                                                                                                                                                                |  |
|                                        | Doctors parking place***                                                         | Mon-Fri 8.00am-6.30pm Waiting restriction ††                                                                                                                                                                                                                                                                                                                                                                                                                                                                                                                                                                                                                                                                                                                                     |  |
|                                        | Electric Vehicle parking place***                                                | No Loading: Mon-Fri 8.00am-9.15am Loading prohibition †† 4.30pm-6.30pm                                                                                                                                                                                                                                                                                                                                                                                                                                                                                                                                                                                                                                                                                                           |  |
|                                        | Limited waiting place*                                                           | Charge B3 Pay and display / Pay by phone bay charge band (see table for details) ††                                                                                                                                                                                                                                                                                                                                                                                                                                                                                                                                                                                                                                                                                              |  |
|                                        | Loading place*                                                                   | Zone 3 Controlled parking zone (see table for details) ††                                                                                                                                                                                                                                                                                                                                                                                                                                                                                                                                                                                                                                                                                                                        |  |
|                                        | Motor cycle parking place*                                                       | Priority parking area B7 Priority parking area                                                                                                                                                                                                                                                                                                                                                                                                                                                                                                                                                                                                                                                                                                                                   |  |
|                                        | Pay and display / Pay by phone bay parking place* ** †                           | Pay and display / Pay by phone bay charge<br>band area                                                                                                                                                                                                                                                                                                                                                                                                                                                                                                                                                                                                                                                                                                                           |  |
|                                        | Permit holders parking place*                                                    | Controlled parking zone / priority parking area                                                                                                                                                                                                                                                                                                                                                                                                                                                                                                                                                                                                                                                                                                                                  |  |
| M704                                   | Numbered parking place* ††                                                       | Greenways                                                                                                                                                                                                                                                                                                                                                                                                                                                                                                                                                                                                                                                                                                                                                                        |  |
|                                        | Shared use parking place (Permit holders / Pay and Display / Pay by phone)* ** † | Pedestrianised zone                                                                                                                                                                                                                                                                                                                                                                                                                                                                                                                                                                                                                                                                                                                                                              |  |
|                                        | Pedal cycle parking place***                                                     | Area covered by a text based traffic regulation order                                                                                                                                                                                                                                                                                                                                                                                                                                                                                                                                                                                                                                                                                                                            |  |
|                                        | Police vehicle parking place***                                                  | * These restrictions apply the permitted hours of the controlled parking zone within which they are located. If the permitted hours differ then a label indicates the applicable permitted hours.  ** These restrictions apply the pay and display/ pay by phone charge band of the pay and display/ pay by phone charge band area in which they are located. If the charge band differs then a label indicates the applicable charge band.  *** These restrictions apply at any time.  † These restrictions apply the permitted hours, max stay and no return times of the charge band area in which they are located. If the details differ then a label indicates the applicable details.  †† Labels will differ dependent upon the area in which the restriction is located. |  |
|                                        | No waiting, with restricted hours*<br>(single yellow line)                       |                                                                                                                                                                                                                                                                                                                                                                                                                                                                                                                                                                                                                                                                                                                                                                                  |  |

## Legend Page 2

| Controlled Parking Zone/<br>Priority Parking Area | Sub zone (where applicable) | Permitted Hours (any such day not being a parking holiday)     | Restricted Hours (any such day not being a parking holiday)    |
|---------------------------------------------------|-----------------------------|----------------------------------------------------------------|----------------------------------------------------------------|
| Central zone                                      | Sub-zone 1                  | 08.30 to 18.30 Mondays to Saturdays inclusive                  | 08.30 to 18.30 Mondays to Saturdays inclusive                  |
|                                                   | Sub-zone 1A                 |                                                                |                                                                |
|                                                   | Sub-zone 2                  |                                                                |                                                                |
|                                                   | Sub-zone 3                  |                                                                |                                                                |
|                                                   | Sub-zone 4                  |                                                                |                                                                |
|                                                   | Sub-zone 5                  |                                                                |                                                                |
|                                                   | Sub-zone 5A                 |                                                                |                                                                |
| Peripheral zone                                   | Sub-zone 6                  |                                                                |                                                                |
|                                                   | Sub-zone 7                  |                                                                |                                                                |
|                                                   | Sub-zone 8                  |                                                                |                                                                |
| Zone N1                                           |                             | 08.30 to 17.30 Mondays to Fridays inclusive                    | 08.30 to 17.30 Mondays to Fridays inclusive                    |
| Zone N2                                           |                             |                                                                |                                                                |
| Zone N3                                           |                             |                                                                |                                                                |
| Zone N4                                           |                             |                                                                |                                                                |
| Zor                                               | ne N5                       |                                                                |                                                                |
| Zone S1                                           |                             |                                                                |                                                                |
| Zone S2                                           |                             |                                                                |                                                                |
| Zo                                                | ne S3                       |                                                                |                                                                |
| Zone S4                                           |                             |                                                                |                                                                |
| Zone K                                            |                             | 08.30 to 09:30 and 16:00 to 17.00 Mondays to Fridays inclusive | 08.30 to 09.30 and 16.00 to 17.00 Mondays to Fridays inclusive |
| Priority Parking Area B1                          |                             | 10.00 to 11.30 Mondays to Fridays inclusive                    |                                                                |
| Priority Parking Area B2                          |                             | 13.30 to 15.00 Mondays to Fridays inclusive                    |                                                                |
| Priority Parking Area B3                          |                             | 10.00 to 11.30 Mondays to Fridays inclusive                    | -                                                              |
| Priority Parking Area B4                          |                             | 11.30 to 13.00 Mondays to Fridays inclusive                    | -                                                              |
| Priority Parking Area B5                          |                             | 11.30 to 13.00 Mondays to Fridays inclusive                    | i <del>-</del>                                                 |
| Priority Parking Area B6                          |                             | 11.00 to 12.30 Mondays to Fridays inclusive                    |                                                                |
| Priority Parking Area B7                          |                             | 09.30 to 11.00 Mondays to Fridays inclusive                    | <u>-</u>                                                       |
| Priority Parking Area B8                          |                             | 12.30 to 14.00 Mondays to Fridays inclusive                    | ¥                                                              |
| Priority Parking Area B9                          |                             | 13.30 to 15.00 Mondays to Fridays inclusive                    |                                                                |
| Priority Parking Area B10                         |                             | 13.30 to 15.00 Mondays to Fridays inclusive                    | -                                                              |

## Legend Page 3

| Pay and display /<br>Pay by phone<br>charge band | Parking charge | Times of operation                      | Max stay and no return times               |
|--------------------------------------------------|----------------|-----------------------------------------|--------------------------------------------|
| Band A                                           | £4.00 per hour | Mon-Sat 8:30am-6.30pm                   | Max stay 10 hours, no return within 1 hour |
| Band B1                                          | £4.20 per hour | Mon-Sat 8:30am-6.30pm                   | Max stay 3 hours, no return within 1 hour  |
| Band B2                                          | £3.70 per hour | Mon-Sat 8:30am-6.30pm                   | Max stay 4 hours, no return within 1 hour  |
| Band B3                                          | £3.20 per hour | Mon-Sat 8:30am-6.30pm                   | Max stay 4 hours, no return within 1 hour  |
| Band C1                                          | £2.90 per hour | Mon-Fri 8:30am-5.30pm                   | Max stay 4 hours, no return within 1 hour  |
| Band C2                                          | £2.50 per hour | Mon-Fri 8:30am-5.30pm                   | Max stay 4 hours, no return within 1 hour  |
| Band D                                           | £2.20 per hour | Mon-Fri 8:30am-5.30pm                   | Max stay 4 hours, no return within 1 hour  |
| Band D1                                          | £2.20 per hour | Mon-Fri 8.00am-6.30pm Sat 8.30am-1.30pm | Max stay 1 hour, no return within 1 hour   |
| Band D2                                          | £2.20 per hour | Mon-Fri 9.15am-4.30pm Sat 8.00am-1.30pm | Max stay 1 hour, no return within 1 hour   |
| Band D3                                          | £2.20 per hour | Mon-Fri 9.15am-4.30pm Sat 8.00am-6.30pm | Max stay 1 hour, no return within 1 hour   |
| Band D4                                          | £2.20 per hour | Mon-Fri 9.30am-4.00pm Sat 8.00am-1.30pm | Max stay 1 hour, no return within 1 hour   |
| Band D5                                          | £2.20 per hour | Mon-Fri 9.30am-4.00pm Sat 8.00am-6.30pm | Max stay 1 hour, no return within 1 hour   |
| Band D6                                          | £2.20 per hour | Mon-Sat 9.00am-5.30pm                   | Max stay 1 hour, no return within 1 hour   |
| Band D7                                          | £2.20 per hour | Mon-Sat 8.00am-6.30pm                   | Max stay 2 hours, no return within 1 hour  |
| Band D8                                          | £2.20 per hour | Mon-Fri 8.00am-6.00pm Sat 8.00am-1.30pm | Max stay 1 hours, no return within 1 hour  |
| Band G                                           | £3.00 per day  | Mon-Fri 8:30am-5.30pm                   | Max stay 9 hours, no return within 1 hour  |
| Band G1                                          | £5.00 per day  | Mon-Fri 8:30am-5.30pm                   | Max stay 9 hours, no return within 1 hour  |
| Band G2                                          | £4.00 per day  | Mon-Fri 8:30am-5.30pm                   | Max stay 9 hours, no return within 1 hour  |
| Band Q                                           | 50p per hour   | Mon-Fri 8:30am-5.30pm                   | Max stay 1 hours, no return within 1 hour  |

Note: This table indicated the typical maximum stay periods and any differences are labelled on the map tiles.