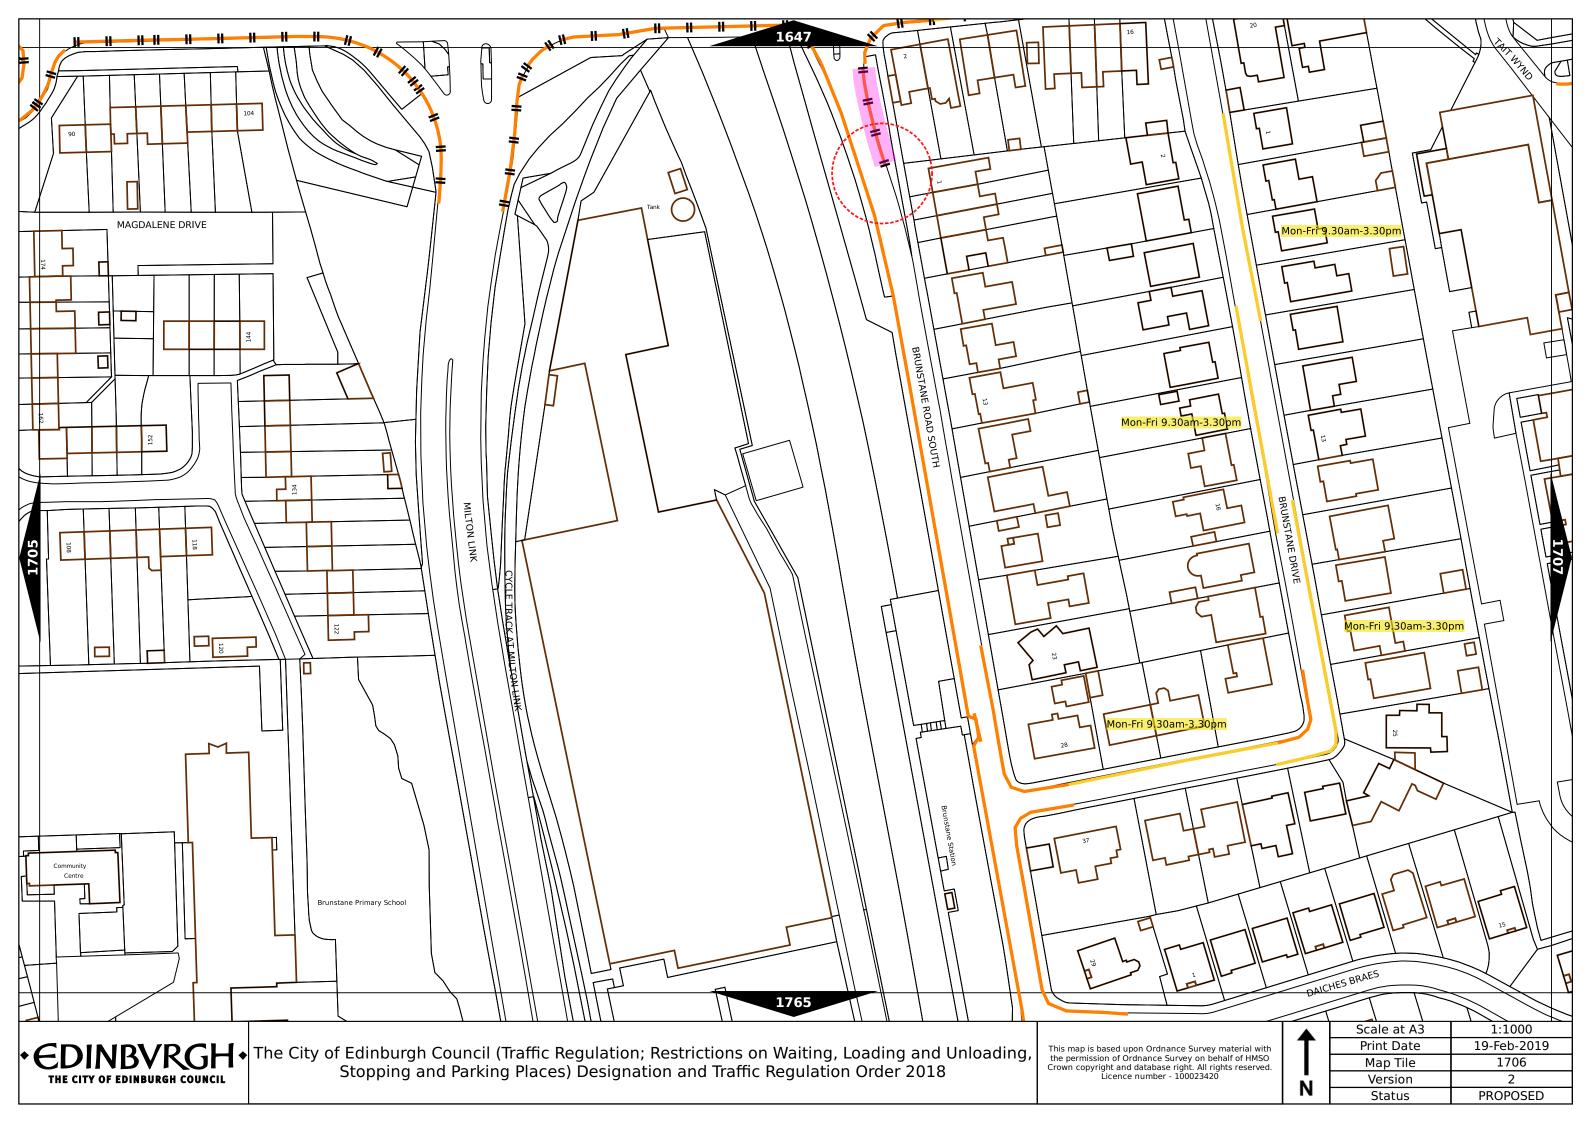

| Order items                            |                                                                                  | Legend Page 1                                                                                                                                                                                                                                                                                                                                                                                                                                                                                                                                                                                                                                                                                                                                                                    |  |
|----------------------------------------|----------------------------------------------------------------------------------|----------------------------------------------------------------------------------------------------------------------------------------------------------------------------------------------------------------------------------------------------------------------------------------------------------------------------------------------------------------------------------------------------------------------------------------------------------------------------------------------------------------------------------------------------------------------------------------------------------------------------------------------------------------------------------------------------------------------------------------------------------------------------------|--|
|                                        | Bus parking place                                                                | No loading at any time***                                                                                                                                                                                                                                                                                                                                                                                                                                                                                                                                                                                                                                                                                                                                                        |  |
|                                        | Car club parking place***                                                        | No loading, with prohibited hours*                                                                                                                                                                                                                                                                                                                                                                                                                                                                                                                                                                                                                                                                                                                                               |  |
| P************************************* | Diplomatic vehicle parking place***                                              | No waiting at any time (double yellow line)***                                                                                                                                                                                                                                                                                                                                                                                                                                                                                                                                                                                                                                                                                                                                   |  |
|                                        | Disabled persons parking place***                                                | Other information                                                                                                                                                                                                                                                                                                                                                                                                                                                                                                                                                                                                                                                                                                                                                                |  |
|                                        | Doctors parking place***                                                         | Mon-Fri 8.00am-6.30pm Waiting restriction ††                                                                                                                                                                                                                                                                                                                                                                                                                                                                                                                                                                                                                                                                                                                                     |  |
|                                        | Electric Vehicle parking place***                                                | No Loading: Mon-Fri 8.00am-9.15am Loading prohibition †† 4.30pm-6.30pm                                                                                                                                                                                                                                                                                                                                                                                                                                                                                                                                                                                                                                                                                                           |  |
|                                        | Limited waiting place*                                                           | Charge B3 Pay and display / Pay by phone bay charge band (see table for details) ††                                                                                                                                                                                                                                                                                                                                                                                                                                                                                                                                                                                                                                                                                              |  |
|                                        | Loading place*                                                                   | Zone 3 Controlled parking zone (see table for details) ††                                                                                                                                                                                                                                                                                                                                                                                                                                                                                                                                                                                                                                                                                                                        |  |
|                                        | Motor cycle parking place*                                                       | Priority parking area B7 Priority parking area                                                                                                                                                                                                                                                                                                                                                                                                                                                                                                                                                                                                                                                                                                                                   |  |
|                                        | Pay and display / Pay by phone bay parking place* ** †                           | Pay and display / Pay by phone bay charge<br>band area                                                                                                                                                                                                                                                                                                                                                                                                                                                                                                                                                                                                                                                                                                                           |  |
|                                        | Permit holders parking place*                                                    | Controlled parking zone / priority parking area                                                                                                                                                                                                                                                                                                                                                                                                                                                                                                                                                                                                                                                                                                                                  |  |
| M704                                   | Numbered parking place* ††                                                       | Greenways                                                                                                                                                                                                                                                                                                                                                                                                                                                                                                                                                                                                                                                                                                                                                                        |  |
|                                        | Shared use parking place (Permit holders / Pay and Display / Pay by phone)* ** † | Pedestrianised zone                                                                                                                                                                                                                                                                                                                                                                                                                                                                                                                                                                                                                                                                                                                                                              |  |
|                                        | Pedal cycle parking place***                                                     | Area covered by a text based traffic regulation order                                                                                                                                                                                                                                                                                                                                                                                                                                                                                                                                                                                                                                                                                                                            |  |
|                                        | Police vehicle parking place***                                                  | * These restrictions apply the permitted hours of the controlled parking zone within which they are located. If the permitted hours differ then a label indicates the applicable permitted hours.  ** These restrictions apply the pay and display/ pay by phone charge band of the pay and display/ pay by phone charge band area in which they are located. If the charge band differs then a label indicates the applicable charge band.  *** These restrictions apply at any time.  † These restrictions apply the permitted hours, max stay and no return times of the charge band area in which they are located. If the details differ then a label indicates the applicable details.  †† Labels will differ dependent upon the area in which the restriction is located. |  |
|                                        | No waiting, with restricted hours*<br>(single yellow line)                       |                                                                                                                                                                                                                                                                                                                                                                                                                                                                                                                                                                                                                                                                                                                                                                                  |  |

## Legend Page 2

| Controlled Parking Zone/<br>Priority Parking Area | Sub zone (where applicable) | Permitted Hours (any such day not being a parking holiday)     | Restricted Hours (any such day not being a parking holiday)    |
|---------------------------------------------------|-----------------------------|----------------------------------------------------------------|----------------------------------------------------------------|
| Central zone                                      | Sub-zone 1                  | 08.30 to 18.30 Mondays to Saturdays inclusive                  | 08.30 to 18.30 Mondays to Saturdays inclusive                  |
|                                                   | Sub-zone 1A                 |                                                                |                                                                |
|                                                   | Sub-zone 2                  |                                                                |                                                                |
|                                                   | Sub-zone 3                  |                                                                |                                                                |
|                                                   | Sub-zone 4                  |                                                                |                                                                |
|                                                   | Sub-zone 5                  |                                                                |                                                                |
|                                                   | Sub-zone 5A                 |                                                                |                                                                |
| Peripheral zone                                   | Sub-zone 6                  |                                                                |                                                                |
|                                                   | Sub-zone 7                  |                                                                |                                                                |
|                                                   | Sub-zone 8                  |                                                                |                                                                |
| Zone N1                                           |                             | 08.30 to 17.30 Mondays to Fridays inclusive                    | 08.30 to 17.30 Mondays to Fridays inclusive                    |
| Zone N2                                           |                             |                                                                |                                                                |
| Zone N3                                           |                             |                                                                |                                                                |
| Zone N4                                           |                             |                                                                |                                                                |
| Zor                                               | ne N5                       |                                                                |                                                                |
| Zone S1                                           |                             |                                                                |                                                                |
| Zone S2                                           |                             |                                                                |                                                                |
| Zo                                                | ne S3                       |                                                                |                                                                |
| Zone S4                                           |                             |                                                                |                                                                |
| Zone K                                            |                             | 08.30 to 09:30 and 16:00 to 17.00 Mondays to Fridays inclusive | 08.30 to 09.30 and 16.00 to 17.00 Mondays to Fridays inclusive |
| Priority Parking Area B1                          |                             | 10.00 to 11.30 Mondays to Fridays inclusive                    |                                                                |
| Priority Parking Area B2                          |                             | 13.30 to 15.00 Mondays to Fridays inclusive                    |                                                                |
| Priority Parking Area B3                          |                             | 10.00 to 11.30 Mondays to Fridays inclusive                    | -                                                              |
| Priority Parking Area B4                          |                             | 11.30 to 13.00 Mondays to Fridays inclusive                    | -                                                              |
| Priority Parking Area B5                          |                             | 11.30 to 13.00 Mondays to Fridays inclusive                    | i <del>-</del>                                                 |
| Priority Parking Area B6                          |                             | 11.00 to 12.30 Mondays to Fridays inclusive                    |                                                                |
| Priority Parking Area B7                          |                             | 09.30 to 11.00 Mondays to Fridays inclusive                    | <u>-</u>                                                       |
| Priority Parking Area B8                          |                             | 12.30 to 14.00 Mondays to Fridays inclusive                    | ¥                                                              |
| Priority Parking Area B9                          |                             | 13.30 to 15.00 Mondays to Fridays inclusive                    |                                                                |
| Priority Parking Area B10                         |                             | 13.30 to 15.00 Mondays to Fridays inclusive                    | -                                                              |

## Legend Page 3

| Pay and display /<br>Pay by phone<br>charge band | Parking charge | Times of operation                      | Max stay and no return times               |
|--------------------------------------------------|----------------|-----------------------------------------|--------------------------------------------|
| Band A                                           | £4.00 per hour | Mon-Sat 8:30am-6.30pm                   | Max stay 10 hours, no return within 1 hour |
| Band B1                                          | £4.20 per hour | Mon-Sat 8:30am-6.30pm                   | Max stay 3 hours, no return within 1 hour  |
| Band B2                                          | £3.70 per hour | Mon-Sat 8:30am-6.30pm                   | Max stay 4 hours, no return within 1 hour  |
| Band B3                                          | £3.20 per hour | Mon-Sat 8:30am-6.30pm                   | Max stay 4 hours, no return within 1 hour  |
| Band C1                                          | £2.90 per hour | Mon-Fri 8:30am-5.30pm                   | Max stay 4 hours, no return within 1 hour  |
| Band C2                                          | £2.50 per hour | Mon-Fri 8:30am-5.30pm                   | Max stay 4 hours, no return within 1 hour  |
| Band D                                           | £2.20 per hour | Mon-Fri 8:30am-5.30pm                   | Max stay 4 hours, no return within 1 hour  |
| Band D1                                          | £2.20 per hour | Mon-Fri 8.00am-6.30pm Sat 8.30am-1.30pm | Max stay 1 hour, no return within 1 hour   |
| Band D2                                          | £2.20 per hour | Mon-Fri 9.15am-4.30pm Sat 8.00am-1.30pm | Max stay 1 hour, no return within 1 hour   |
| Band D3                                          | £2.20 per hour | Mon-Fri 9.15am-4.30pm Sat 8.00am-6.30pm | Max stay 1 hour, no return within 1 hour   |
| Band D4                                          | £2.20 per hour | Mon-Fri 9.30am-4.00pm Sat 8.00am-1.30pm | Max stay 1 hour, no return within 1 hour   |
| Band D5                                          | £2.20 per hour | Mon-Fri 9.30am-4.00pm Sat 8.00am-6.30pm | Max stay 1 hour, no return within 1 hour   |
| Band D6                                          | £2.20 per hour | Mon-Sat 9.00am-5.30pm                   | Max stay 1 hour, no return within 1 hour   |
| Band D7                                          | £2.20 per hour | Mon-Sat 8.00am-6.30pm                   | Max stay 2 hours, no return within 1 hour  |
| Band D8                                          | £2.20 per hour | Mon-Fri 8.00am-6.00pm Sat 8.00am-1.30pm | Max stay 1 hours, no return within 1 hour  |
| Band G                                           | £3.00 per day  | Mon-Fri 8:30am-5.30pm                   | Max stay 9 hours, no return within 1 hour  |
| Band G1                                          | £5.00 per day  | Mon-Fri 8:30am-5.30pm                   | Max stay 9 hours, no return within 1 hour  |
| Band G2                                          | £4.00 per day  | Mon-Fri 8:30am-5.30pm                   | Max stay 9 hours, no return within 1 hour  |
| Band Q                                           | 50p per hour   | Mon-Fri 8:30am-5.30pm                   | Max stay 1 hours, no return within 1 hour  |