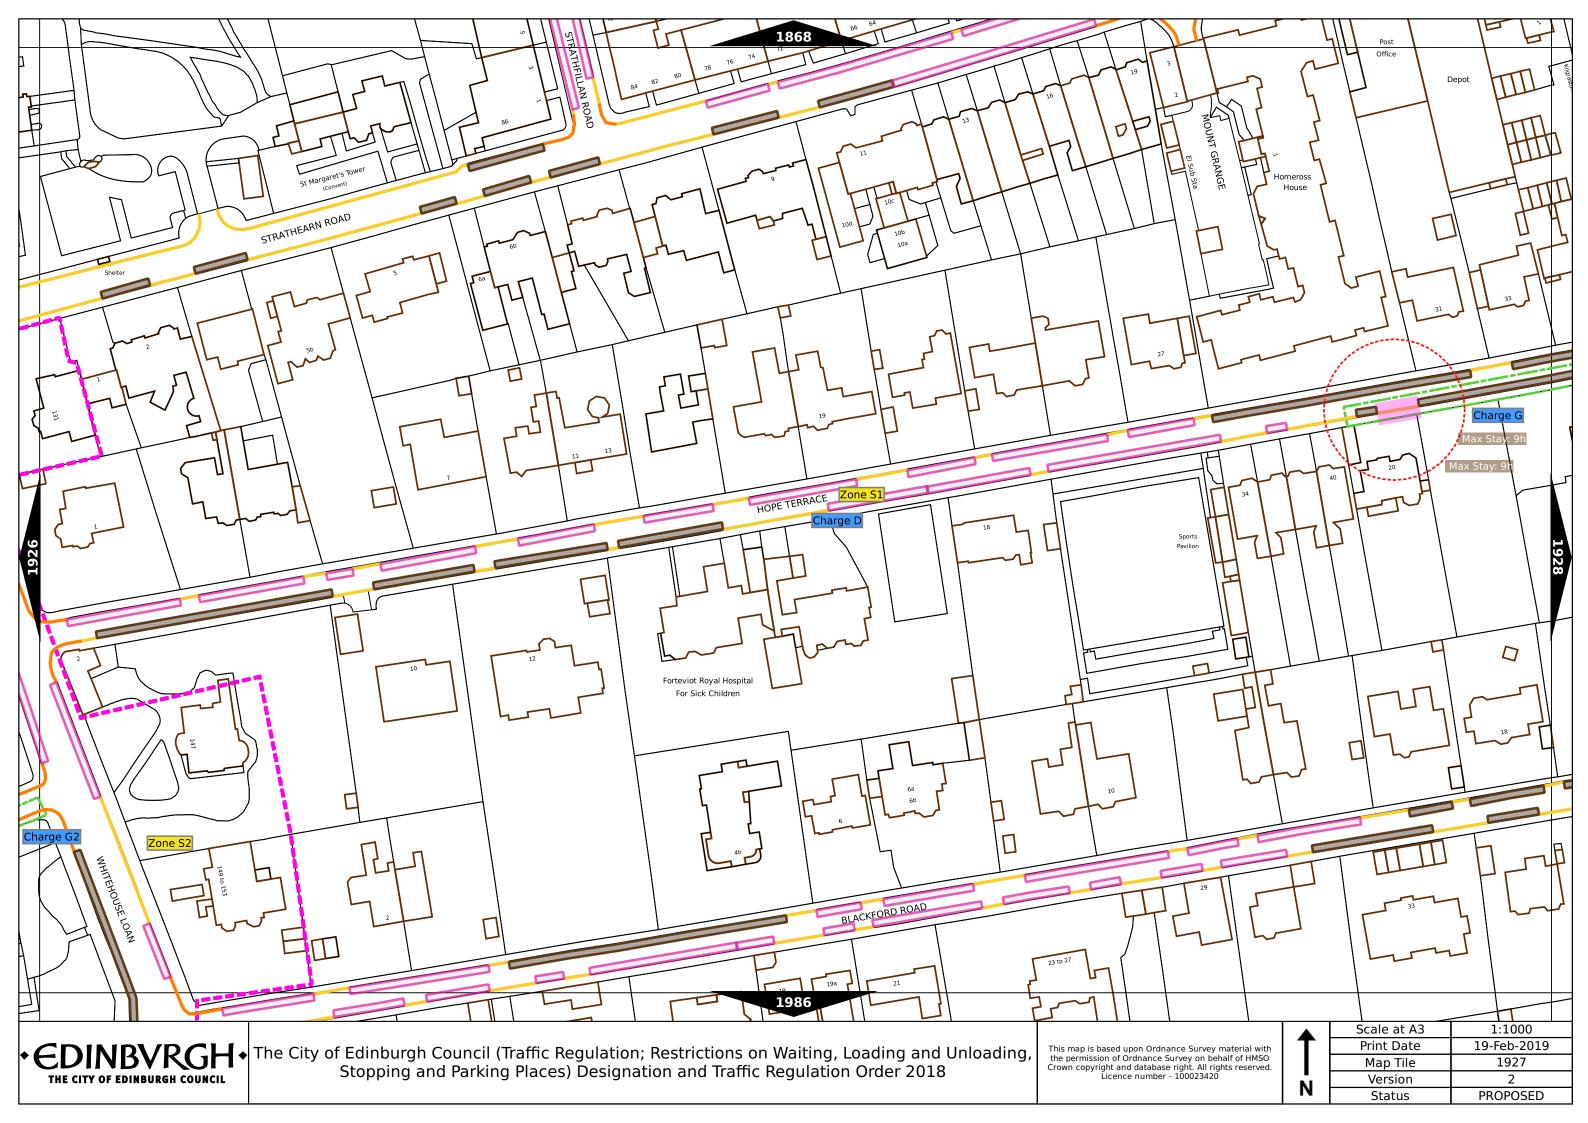

## Legend Page 2

| Controlled Parking Zone/<br>Priority Parking Area | Sub zone (where applicable) | Permitted Hours (any such day not being a parking holiday)     | Restricted Hours (any such day not being a parking holiday)    |
|---------------------------------------------------|-----------------------------|----------------------------------------------------------------|----------------------------------------------------------------|
| Central zone                                      | Sub-zone 1                  | 08.30 to 18.30 Mondays to Saturdays inclusive                  | 08.30 to 18.30 Mondays to Saturdays inclusive                  |
|                                                   | Sub-zone 1A                 |                                                                |                                                                |
|                                                   | Sub-zone 2                  |                                                                |                                                                |
|                                                   | Sub-zone 3                  |                                                                |                                                                |
|                                                   | Sub-zone 4                  |                                                                |                                                                |
|                                                   | Sub-zone 5                  |                                                                |                                                                |
|                                                   | Sub-zone 5A                 |                                                                |                                                                |
| Peripheral zone                                   | Sub-zone 6                  |                                                                |                                                                |
|                                                   | Sub-zone 7                  |                                                                |                                                                |
|                                                   | Sub-zone 8                  |                                                                |                                                                |
| Zone N1                                           |                             | 08.30 to 17.30 Mondays to Fridays inclusive                    | 08.30 to 17.30 Mondays to Fridays inclusive                    |
| Zone N2                                           |                             |                                                                |                                                                |
| Zone N3                                           |                             |                                                                |                                                                |
| Zone N4                                           |                             |                                                                |                                                                |
| Zor                                               | ne N5                       |                                                                |                                                                |
| Zone S1                                           |                             |                                                                |                                                                |
| Zone S2                                           |                             |                                                                |                                                                |
| Zo                                                | ne S3                       |                                                                |                                                                |
| Zone S4                                           |                             |                                                                |                                                                |
| Zone K                                            |                             | 08.30 to 09:30 and 16:00 to 17.00 Mondays to Fridays inclusive | 08.30 to 09.30 and 16.00 to 17.00 Mondays to Fridays inclusive |
| Priority Parking Area B1                          |                             | 10.00 to 11.30 Mondays to Fridays inclusive                    |                                                                |
| Priority Parking Area B2                          |                             | 13.30 to 15.00 Mondays to Fridays inclusive                    |                                                                |
| Priority Parking Area B3                          |                             | 10.00 to 11.30 Mondays to Fridays inclusive                    | -                                                              |
| Priority Parking Area B4                          |                             | 11.30 to 13.00 Mondays to Fridays inclusive                    | -                                                              |
| Priority Parking Area B5                          |                             | 11.30 to 13.00 Mondays to Fridays inclusive                    | i <del>-</del>                                                 |
| Priority Parking Area B6                          |                             | 11.00 to 12.30 Mondays to Fridays inclusive                    |                                                                |
| Priority Parking Area B7                          |                             | 09.30 to 11.00 Mondays to Fridays inclusive                    | <u>-</u>                                                       |
| Priority Parking Area B8                          |                             | 12.30 to 14.00 Mondays to Fridays inclusive                    | ¥                                                              |
| Priority Parking Area B9                          |                             | 13.30 to 15.00 Mondays to Fridays inclusive                    |                                                                |
| Priority Parking Area B10                         |                             | 13.30 to 15.00 Mondays to Fridays inclusive                    | -                                                              |

## Legend Page 3

| Pay and display /<br>Pay by phone<br>charge band | Parking charge | Times of operation                      | Max stay and no return times               |
|--------------------------------------------------|----------------|-----------------------------------------|--------------------------------------------|
| Band A                                           | £4.00 per hour | Mon-Sat 8:30am-6.30pm                   | Max stay 10 hours, no return within 1 hour |
| Band B1                                          | £4.20 per hour | Mon-Sat 8:30am-6.30pm                   | Max stay 3 hours, no return within 1 hour  |
| Band B2                                          | £3.70 per hour | Mon-Sat 8:30am-6.30pm                   | Max stay 4 hours, no return within 1 hour  |
| Band B3                                          | £3.20 per hour | Mon-Sat 8:30am-6.30pm                   | Max stay 4 hours, no return within 1 hour  |
| Band C1                                          | £2.90 per hour | Mon-Fri 8:30am-5.30pm                   | Max stay 4 hours, no return within 1 hour  |
| Band C2                                          | £2.50 per hour | Mon-Fri 8:30am-5.30pm                   | Max stay 4 hours, no return within 1 hour  |
| Band D                                           | £2.20 per hour | Mon-Fri 8:30am-5.30pm                   | Max stay 4 hours, no return within 1 hour  |
| Band D1                                          | £2.20 per hour | Mon-Fri 8.00am-6.30pm Sat 8.30am-1.30pm | Max stay 1 hour, no return within 1 hour   |
| Band D2                                          | £2.20 per hour | Mon-Fri 9.15am-4.30pm Sat 8.00am-1.30pm | Max stay 1 hour, no return within 1 hour   |
| Band D3                                          | £2.20 per hour | Mon-Fri 9.15am-4.30pm Sat 8.00am-6.30pm | Max stay 1 hour, no return within 1 hour   |
| Band D4                                          | £2.20 per hour | Mon-Fri 9.30am-4.00pm Sat 8.00am-1.30pm | Max stay 1 hour, no return within 1 hour   |
| Band D5                                          | £2.20 per hour | Mon-Fri 9.30am-4.00pm Sat 8.00am-6.30pm | Max stay 1 hour, no return within 1 hour   |
| Band D6                                          | £2.20 per hour | Mon-Sat 9.00am-5.30pm                   | Max stay 1 hour, no return within 1 hour   |
| Band D7                                          | £2.20 per hour | Mon-Sat 8.00am-6.30pm                   | Max stay 2 hours, no return within 1 hour  |
| Band D8                                          | £2.20 per hour | Mon-Fri 8.00am-6.00pm Sat 8.00am-1.30pm | Max stay 1 hours, no return within 1 hour  |
| Band G                                           | £3.00 per day  | Mon-Fri 8:30am-5.30pm                   | Max stay 9 hours, no return within 1 hour  |
| Band G1                                          | £5.00 per day  | Mon-Fri 8:30am-5.30pm                   | Max stay 9 hours, no return within 1 hour  |
| Band G2                                          | £4.00 per day  | Mon-Fri 8:30am-5.30pm                   | Max stay 9 hours, no return within 1 hour  |
| Band Q                                           | 50p per hour   | Mon-Fri 8:30am-5.30pm                   | Max stay 1 hours, no return within 1 hour  |

Note: This table indicated the typical maximum stay periods and any differences are labelled on the map tiles.