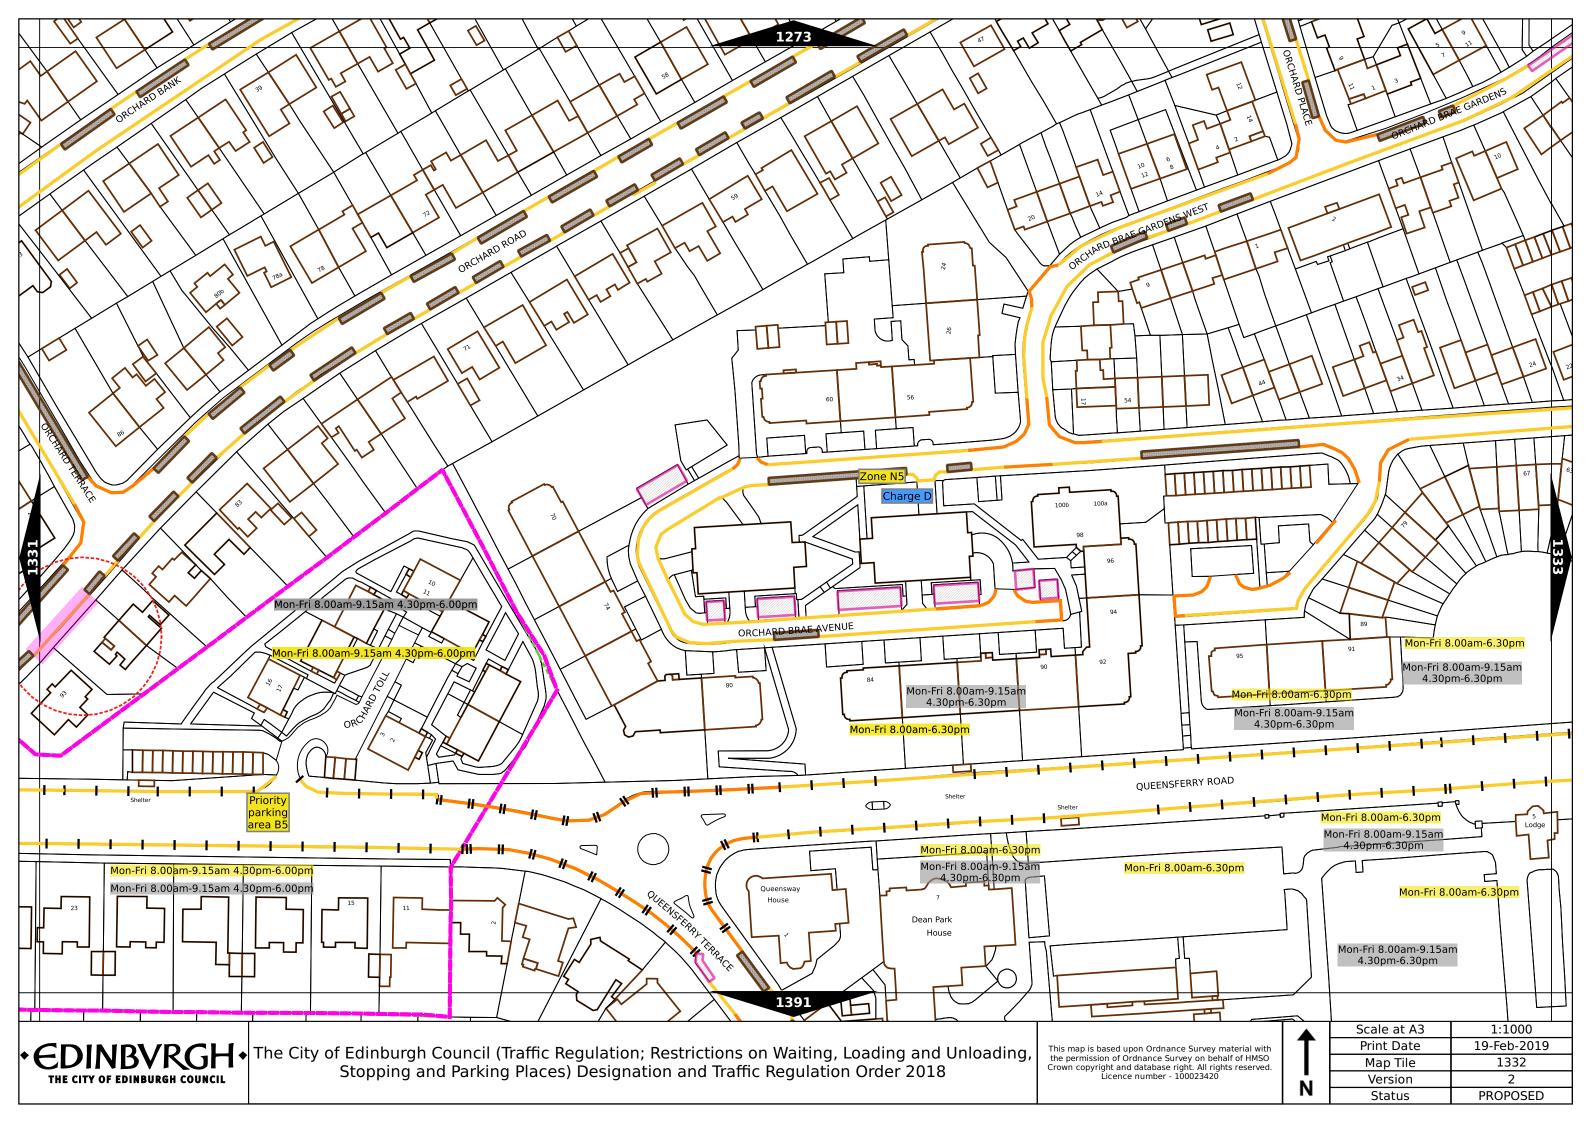

| Order items                            |                                                                                  | Legend Page 1                                                                                                                                                                                                                                                                                                                                                                                                                                                                                                                                                                                                                                                                                                                                                                    |  |
|----------------------------------------|----------------------------------------------------------------------------------|----------------------------------------------------------------------------------------------------------------------------------------------------------------------------------------------------------------------------------------------------------------------------------------------------------------------------------------------------------------------------------------------------------------------------------------------------------------------------------------------------------------------------------------------------------------------------------------------------------------------------------------------------------------------------------------------------------------------------------------------------------------------------------|--|
|                                        | Bus parking place                                                                | No loading at any time***                                                                                                                                                                                                                                                                                                                                                                                                                                                                                                                                                                                                                                                                                                                                                        |  |
|                                        | Car club parking place***                                                        | No loading, with prohibited hours*                                                                                                                                                                                                                                                                                                                                                                                                                                                                                                                                                                                                                                                                                                                                               |  |
| P************************************* | Diplomatic vehicle parking place***                                              | No waiting at any time (double yellow line)***                                                                                                                                                                                                                                                                                                                                                                                                                                                                                                                                                                                                                                                                                                                                   |  |
|                                        | Disabled persons parking place***                                                | Other information                                                                                                                                                                                                                                                                                                                                                                                                                                                                                                                                                                                                                                                                                                                                                                |  |
|                                        | Doctors parking place***                                                         | Mon-Fri 8.00am-6.30pm Waiting restriction ††                                                                                                                                                                                                                                                                                                                                                                                                                                                                                                                                                                                                                                                                                                                                     |  |
|                                        | Electric Vehicle parking place***                                                | No Loading: Mon-Fri 8.00am-9.15am Loading prohibition †† 4.30pm-6.30pm                                                                                                                                                                                                                                                                                                                                                                                                                                                                                                                                                                                                                                                                                                           |  |
|                                        | Limited waiting place*                                                           | Charge B3 Pay and display / Pay by phone bay charge band (see table for details) ††                                                                                                                                                                                                                                                                                                                                                                                                                                                                                                                                                                                                                                                                                              |  |
|                                        | Loading place*                                                                   | Zone 3 Controlled parking zone (see table for details) ††                                                                                                                                                                                                                                                                                                                                                                                                                                                                                                                                                                                                                                                                                                                        |  |
|                                        | Motor cycle parking place*                                                       | Priority parking area B7 Priority parking area                                                                                                                                                                                                                                                                                                                                                                                                                                                                                                                                                                                                                                                                                                                                   |  |
|                                        | Pay and display / Pay by phone bay parking place* ** †                           | Pay and display / Pay by phone bay charge<br>band area                                                                                                                                                                                                                                                                                                                                                                                                                                                                                                                                                                                                                                                                                                                           |  |
|                                        | Permit holders parking place*                                                    | Controlled parking zone / priority parking area                                                                                                                                                                                                                                                                                                                                                                                                                                                                                                                                                                                                                                                                                                                                  |  |
| M704                                   | Numbered parking place* ††                                                       | Greenways                                                                                                                                                                                                                                                                                                                                                                                                                                                                                                                                                                                                                                                                                                                                                                        |  |
|                                        | Shared use parking place (Permit holders / Pay and Display / Pay by phone)* ** † | Pedestrianised zone                                                                                                                                                                                                                                                                                                                                                                                                                                                                                                                                                                                                                                                                                                                                                              |  |
|                                        | Pedal cycle parking place***                                                     | Area covered by a text based traffic regulation order                                                                                                                                                                                                                                                                                                                                                                                                                                                                                                                                                                                                                                                                                                                            |  |
|                                        | Police vehicle parking place***                                                  | * These restrictions apply the permitted hours of the controlled parking zone within which they are located. If the permitted hours differ then a label indicates the applicable permitted hours.  ** These restrictions apply the pay and display/ pay by phone charge band of the pay and display/ pay by phone charge band area in which they are located. If the charge band differs then a label indicates the applicable charge band.  *** These restrictions apply at any time.  † These restrictions apply the permitted hours, max stay and no return times of the charge band area in which they are located. If the details differ then a label indicates the applicable details.  †† Labels will differ dependent upon the area in which the restriction is located. |  |
|                                        | No waiting, with restricted hours*<br>(single yellow line)                       |                                                                                                                                                                                                                                                                                                                                                                                                                                                                                                                                                                                                                                                                                                                                                                                  |  |

## Legend Page 2

| Controlled Parking Zone/<br>Priority Parking Area | Sub zone (where applicable) | Permitted Hours (any such day not being a parking holiday)     | Restricted Hours (any such day not being a parking holiday)    |
|---------------------------------------------------|-----------------------------|----------------------------------------------------------------|----------------------------------------------------------------|
| Central zone                                      | Sub-zone 1                  | 08.30 to 18.30 Mondays to Saturdays inclusive                  | 08.30 to 18.30 Mondays to Saturdays inclusive                  |
|                                                   | Sub-zone 1A                 |                                                                |                                                                |
|                                                   | Sub-zone 2                  |                                                                |                                                                |
|                                                   | Sub-zone 3                  |                                                                |                                                                |
|                                                   | Sub-zone 4                  |                                                                |                                                                |
|                                                   | Sub-zone 5                  |                                                                |                                                                |
|                                                   | Sub-zone 5A                 |                                                                |                                                                |
| Peripheral zone                                   | Sub-zone 6                  |                                                                |                                                                |
|                                                   | Sub-zone 7                  |                                                                |                                                                |
|                                                   | Sub-zone 8                  |                                                                |                                                                |
| Zone N1                                           |                             | 08.30 to 17.30 Mondays to Fridays inclusive                    | 08.30 to 17.30 Mondays to Fridays inclusive                    |
| Zone N2                                           |                             |                                                                |                                                                |
| Zone N3                                           |                             |                                                                |                                                                |
| Zone N4                                           |                             |                                                                |                                                                |
| Zor                                               | ne N5                       |                                                                |                                                                |
| Zone S1                                           |                             |                                                                |                                                                |
| Zone S2                                           |                             |                                                                |                                                                |
| Zo                                                | ne S3                       |                                                                |                                                                |
| Zone S4                                           |                             |                                                                |                                                                |
| Zone K                                            |                             | 08.30 to 09:30 and 16:00 to 17.00 Mondays to Fridays inclusive | 08.30 to 09.30 and 16.00 to 17.00 Mondays to Fridays inclusive |
| Priority Parking Area B1                          |                             | 10.00 to 11.30 Mondays to Fridays inclusive                    |                                                                |
| Priority Parking Area B2                          |                             | 13.30 to 15.00 Mondays to Fridays inclusive                    |                                                                |
| Priority Parking Area B3                          |                             | 10.00 to 11.30 Mondays to Fridays inclusive                    | -                                                              |
| Priority Parking Area B4                          |                             | 11.30 to 13.00 Mondays to Fridays inclusive                    | -                                                              |
| Priority Parking Area B5                          |                             | 11.30 to 13.00 Mondays to Fridays inclusive                    | i <del>-</del>                                                 |
| Priority Parking Area B6                          |                             | 11.00 to 12.30 Mondays to Fridays inclusive                    |                                                                |
| Priority Parking Area B7                          |                             | 09.30 to 11.00 Mondays to Fridays inclusive                    | <u>-</u>                                                       |
| Priority Parking Area B8                          |                             | 12.30 to 14.00 Mondays to Fridays inclusive                    | ¥                                                              |
| Priority Parking Area B9                          |                             | 13.30 to 15.00 Mondays to Fridays inclusive                    |                                                                |
| Priority Parking Area B10                         |                             | 13.30 to 15.00 Mondays to Fridays inclusive                    | -                                                              |

## Legend Page 3

| Pay and display /<br>Pay by phone<br>charge band | Parking charge | Times of operation                      | Max stay and no return times               |
|--------------------------------------------------|----------------|-----------------------------------------|--------------------------------------------|
| Band A                                           | £4.00 per hour | Mon-Sat 8:30am-6.30pm                   | Max stay 10 hours, no return within 1 hour |
| Band B1                                          | £4.20 per hour | Mon-Sat 8:30am-6.30pm                   | Max stay 3 hours, no return within 1 hour  |
| Band B2                                          | £3.70 per hour | Mon-Sat 8:30am-6.30pm                   | Max stay 4 hours, no return within 1 hour  |
| Band B3                                          | £3.20 per hour | Mon-Sat 8:30am-6.30pm                   | Max stay 4 hours, no return within 1 hour  |
| Band C1                                          | £2.90 per hour | Mon-Fri 8:30am-5.30pm                   | Max stay 4 hours, no return within 1 hour  |
| Band C2                                          | £2.50 per hour | Mon-Fri 8:30am-5.30pm                   | Max stay 4 hours, no return within 1 hour  |
| Band D                                           | £2.20 per hour | Mon-Fri 8:30am-5.30pm                   | Max stay 4 hours, no return within 1 hour  |
| Band D1                                          | £2.20 per hour | Mon-Fri 8.00am-6.30pm Sat 8.30am-1.30pm | Max stay 1 hour, no return within 1 hour   |
| Band D2                                          | £2.20 per hour | Mon-Fri 9.15am-4.30pm Sat 8.00am-1.30pm | Max stay 1 hour, no return within 1 hour   |
| Band D3                                          | £2.20 per hour | Mon-Fri 9.15am-4.30pm Sat 8.00am-6.30pm | Max stay 1 hour, no return within 1 hour   |
| Band D4                                          | £2.20 per hour | Mon-Fri 9.30am-4.00pm Sat 8.00am-1.30pm | Max stay 1 hour, no return within 1 hour   |
| Band D5                                          | £2.20 per hour | Mon-Fri 9.30am-4.00pm Sat 8.00am-6.30pm | Max stay 1 hour, no return within 1 hour   |
| Band D6                                          | £2.20 per hour | Mon-Sat 9.00am-5.30pm                   | Max stay 1 hour, no return within 1 hour   |
| Band D7                                          | £2.20 per hour | Mon-Sat 8.00am-6.30pm                   | Max stay 2 hours, no return within 1 hour  |
| Band D8                                          | £2.20 per hour | Mon-Fri 8.00am-6.00pm Sat 8.00am-1.30pm | Max stay 1 hours, no return within 1 hour  |
| Band G                                           | £3.00 per day  | Mon-Fri 8:30am-5.30pm                   | Max stay 9 hours, no return within 1 hour  |
| Band G1                                          | £5.00 per day  | Mon-Fri 8:30am-5.30pm                   | Max stay 9 hours, no return within 1 hour  |
| Band G2                                          | £4.00 per day  | Mon-Fri 8:30am-5.30pm                   | Max stay 9 hours, no return within 1 hour  |
| Band Q                                           | 50p per hour   | Mon-Fri 8:30am-5.30pm                   | Max stay 1 hours, no return within 1 hour  |

Note: This table indicated the typical maximum stay periods and any differences are labelled on the map tiles.