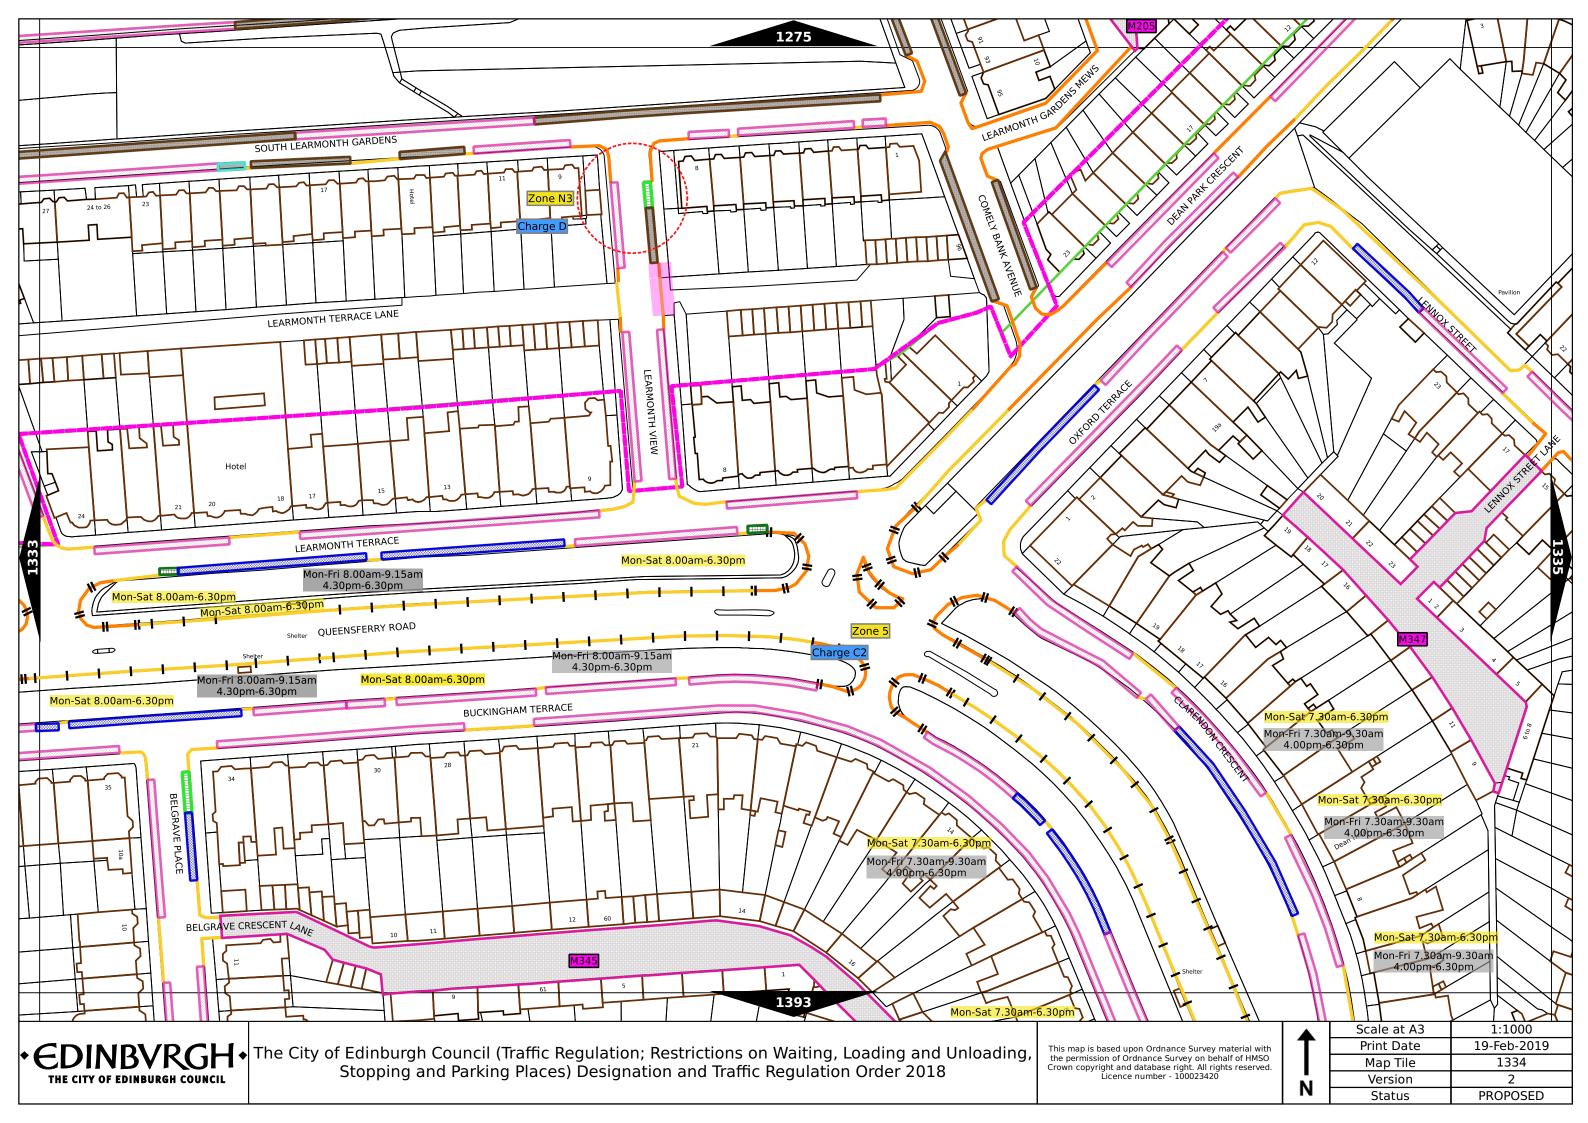

| Order items                            |                                                                                  | Legend Page 1                                                                                                                                                                                                                                                                                                                                                                                                                                                                                                                                                                                                                                                                                                                                                                    |  |
|----------------------------------------|----------------------------------------------------------------------------------|----------------------------------------------------------------------------------------------------------------------------------------------------------------------------------------------------------------------------------------------------------------------------------------------------------------------------------------------------------------------------------------------------------------------------------------------------------------------------------------------------------------------------------------------------------------------------------------------------------------------------------------------------------------------------------------------------------------------------------------------------------------------------------|--|
|                                        | Bus parking place                                                                | No loading at any time***                                                                                                                                                                                                                                                                                                                                                                                                                                                                                                                                                                                                                                                                                                                                                        |  |
|                                        | Car club parking place***                                                        | No loading, with prohibited hours*                                                                                                                                                                                                                                                                                                                                                                                                                                                                                                                                                                                                                                                                                                                                               |  |
| P************************************* | Diplomatic vehicle parking place***                                              | No waiting at any time (double yellow line)***                                                                                                                                                                                                                                                                                                                                                                                                                                                                                                                                                                                                                                                                                                                                   |  |
|                                        | Disabled persons parking place***                                                | Other information                                                                                                                                                                                                                                                                                                                                                                                                                                                                                                                                                                                                                                                                                                                                                                |  |
|                                        | Doctors parking place***                                                         | Mon-Fri 8.00am-6.30pm Waiting restriction ††                                                                                                                                                                                                                                                                                                                                                                                                                                                                                                                                                                                                                                                                                                                                     |  |
|                                        | Electric Vehicle parking place***                                                | No Loading: Mon-Fri 8.00am-9.15am Loading prohibition †† 4.30pm-6.30pm                                                                                                                                                                                                                                                                                                                                                                                                                                                                                                                                                                                                                                                                                                           |  |
|                                        | Limited waiting place*                                                           | Charge B3 Pay and display / Pay by phone bay charge band (see table for details) ††                                                                                                                                                                                                                                                                                                                                                                                                                                                                                                                                                                                                                                                                                              |  |
|                                        | Loading place*                                                                   | Zone 3 Controlled parking zone (see table for details) ††                                                                                                                                                                                                                                                                                                                                                                                                                                                                                                                                                                                                                                                                                                                        |  |
|                                        | Motor cycle parking place*                                                       | Priority parking area B7 Priority parking area                                                                                                                                                                                                                                                                                                                                                                                                                                                                                                                                                                                                                                                                                                                                   |  |
|                                        | Pay and display / Pay by phone bay parking place* ** †                           | Pay and display / Pay by phone bay charge<br>band area                                                                                                                                                                                                                                                                                                                                                                                                                                                                                                                                                                                                                                                                                                                           |  |
|                                        | Permit holders parking place*                                                    | Controlled parking zone / priority parking area                                                                                                                                                                                                                                                                                                                                                                                                                                                                                                                                                                                                                                                                                                                                  |  |
| M704                                   | Numbered parking place* ††                                                       | Greenways                                                                                                                                                                                                                                                                                                                                                                                                                                                                                                                                                                                                                                                                                                                                                                        |  |
|                                        | Shared use parking place (Permit holders / Pay and Display / Pay by phone)* ** † | Pedestrianised zone                                                                                                                                                                                                                                                                                                                                                                                                                                                                                                                                                                                                                                                                                                                                                              |  |
|                                        | Pedal cycle parking place***                                                     | Area covered by a text based traffic regulation order                                                                                                                                                                                                                                                                                                                                                                                                                                                                                                                                                                                                                                                                                                                            |  |
|                                        | Police vehicle parking place***                                                  | * These restrictions apply the permitted hours of the controlled parking zone within which they are located. If the permitted hours differ then a label indicates the applicable permitted hours.  ** These restrictions apply the pay and display/ pay by phone charge band of the pay and display/ pay by phone charge band area in which they are located. If the charge band differs then a label indicates the applicable charge band.  *** These restrictions apply at any time.  † These restrictions apply the permitted hours, max stay and no return times of the charge band area in which they are located. If the details differ then a label indicates the applicable details.  †† Labels will differ dependent upon the area in which the restriction is located. |  |
|                                        | No waiting, with restricted hours*<br>(single yellow line)                       |                                                                                                                                                                                                                                                                                                                                                                                                                                                                                                                                                                                                                                                                                                                                                                                  |  |

## Legend Page 2

| Controlled Parking Zone/<br>Priority Parking Area | Sub zone (where applicable) | Permitted Hours (any such day not being a parking holiday)     | Restricted Hours (any such day not being a parking holiday)    |
|---------------------------------------------------|-----------------------------|----------------------------------------------------------------|----------------------------------------------------------------|
| Central zone                                      | Sub-zone 1                  | 08.30 to 18.30 Mondays to Saturdays inclusive                  | 08.30 to 18.30 Mondays to Saturdays inclusive                  |
|                                                   | Sub-zone 1A                 |                                                                |                                                                |
|                                                   | Sub-zone 2                  |                                                                |                                                                |
|                                                   | Sub-zone 3                  |                                                                |                                                                |
|                                                   | Sub-zone 4                  |                                                                |                                                                |
|                                                   | Sub-zone 5                  |                                                                |                                                                |
|                                                   | Sub-zone 5A                 |                                                                |                                                                |
| Peripheral zone                                   | Sub-zone 6                  |                                                                |                                                                |
|                                                   | Sub-zone 7                  |                                                                |                                                                |
|                                                   | Sub-zone 8                  |                                                                |                                                                |
| Zone N1                                           |                             | 08.30 to 17.30 Mondays to Fridays inclusive                    | 08.30 to 17.30 Mondays to Fridays inclusive                    |
| Zone N2                                           |                             |                                                                |                                                                |
| Zone N3                                           |                             |                                                                |                                                                |
| Zone N4                                           |                             |                                                                |                                                                |
| Zor                                               | ne N5                       |                                                                |                                                                |
| Zone S1                                           |                             |                                                                |                                                                |
| Zone S2                                           |                             |                                                                |                                                                |
| Zo                                                | ne S3                       |                                                                |                                                                |
| Zone S4                                           |                             |                                                                |                                                                |
| Zone K                                            |                             | 08.30 to 09:30 and 16:00 to 17.00 Mondays to Fridays inclusive | 08.30 to 09.30 and 16.00 to 17.00 Mondays to Fridays inclusive |
| Priority Parking Area B1                          |                             | 10.00 to 11.30 Mondays to Fridays inclusive                    |                                                                |
| Priority Parking Area B2                          |                             | 13.30 to 15.00 Mondays to Fridays inclusive                    |                                                                |
| Priority Parking Area B3                          |                             | 10.00 to 11.30 Mondays to Fridays inclusive                    | -                                                              |
| Priority Parking Area B4                          |                             | 11.30 to 13.00 Mondays to Fridays inclusive                    | -                                                              |
| Priority Parking Area B5                          |                             | 11.30 to 13.00 Mondays to Fridays inclusive                    | i <del>-</del>                                                 |
| Priority Parking Area B6                          |                             | 11.00 to 12.30 Mondays to Fridays inclusive                    |                                                                |
| Priority Parking Area B7                          |                             | 09.30 to 11.00 Mondays to Fridays inclusive                    | <u>-</u>                                                       |
| Priority Parking Area B8                          |                             | 12.30 to 14.00 Mondays to Fridays inclusive                    | ¥                                                              |
| Priority Parking Area B9                          |                             | 13.30 to 15.00 Mondays to Fridays inclusive                    |                                                                |
| Priority Parking Area B10                         |                             | 13.30 to 15.00 Mondays to Fridays inclusive                    | -                                                              |

## Legend Page 3

| Pay and display /<br>Pay by phone<br>charge band | Parking charge | Times of operation                      | Max stay and no return times               |
|--------------------------------------------------|----------------|-----------------------------------------|--------------------------------------------|
| Band A                                           | £4.00 per hour | Mon-Sat 8:30am-6.30pm                   | Max stay 10 hours, no return within 1 hour |
| Band B1                                          | £4.20 per hour | Mon-Sat 8:30am-6.30pm                   | Max stay 3 hours, no return within 1 hour  |
| Band B2                                          | £3.70 per hour | Mon-Sat 8:30am-6.30pm                   | Max stay 4 hours, no return within 1 hour  |
| Band B3                                          | £3.20 per hour | Mon-Sat 8:30am-6.30pm                   | Max stay 4 hours, no return within 1 hour  |
| Band C1                                          | £2.90 per hour | Mon-Fri 8:30am-5.30pm                   | Max stay 4 hours, no return within 1 hour  |
| Band C2                                          | £2.50 per hour | Mon-Fri 8:30am-5.30pm                   | Max stay 4 hours, no return within 1 hour  |
| Band D                                           | £2.20 per hour | Mon-Fri 8:30am-5.30pm                   | Max stay 4 hours, no return within 1 hour  |
| Band D1                                          | £2.20 per hour | Mon-Fri 8.00am-6.30pm Sat 8.30am-1.30pm | Max stay 1 hour, no return within 1 hour   |
| Band D2                                          | £2.20 per hour | Mon-Fri 9.15am-4.30pm Sat 8.00am-1.30pm | Max stay 1 hour, no return within 1 hour   |
| Band D3                                          | £2.20 per hour | Mon-Fri 9.15am-4.30pm Sat 8.00am-6.30pm | Max stay 1 hour, no return within 1 hour   |
| Band D4                                          | £2.20 per hour | Mon-Fri 9.30am-4.00pm Sat 8.00am-1.30pm | Max stay 1 hour, no return within 1 hour   |
| Band D5                                          | £2.20 per hour | Mon-Fri 9.30am-4.00pm Sat 8.00am-6.30pm | Max stay 1 hour, no return within 1 hour   |
| Band D6                                          | £2.20 per hour | Mon-Sat 9.00am-5.30pm                   | Max stay 1 hour, no return within 1 hour   |
| Band D7                                          | £2.20 per hour | Mon-Sat 8.00am-6.30pm                   | Max stay 2 hours, no return within 1 hour  |
| Band D8                                          | £2.20 per hour | Mon-Fri 8.00am-6.00pm Sat 8.00am-1.30pm | Max stay 1 hours, no return within 1 hour  |
| Band G                                           | £3.00 per day  | Mon-Fri 8:30am-5.30pm                   | Max stay 9 hours, no return within 1 hour  |
| Band G1                                          | £5.00 per day  | Mon-Fri 8:30am-5.30pm                   | Max stay 9 hours, no return within 1 hour  |
| Band G2                                          | £4.00 per day  | Mon-Fri 8:30am-5.30pm                   | Max stay 9 hours, no return within 1 hour  |
| Band Q                                           | 50p per hour   | Mon-Fri 8:30am-5.30pm                   | Max stay 1 hours, no return within 1 hour  |