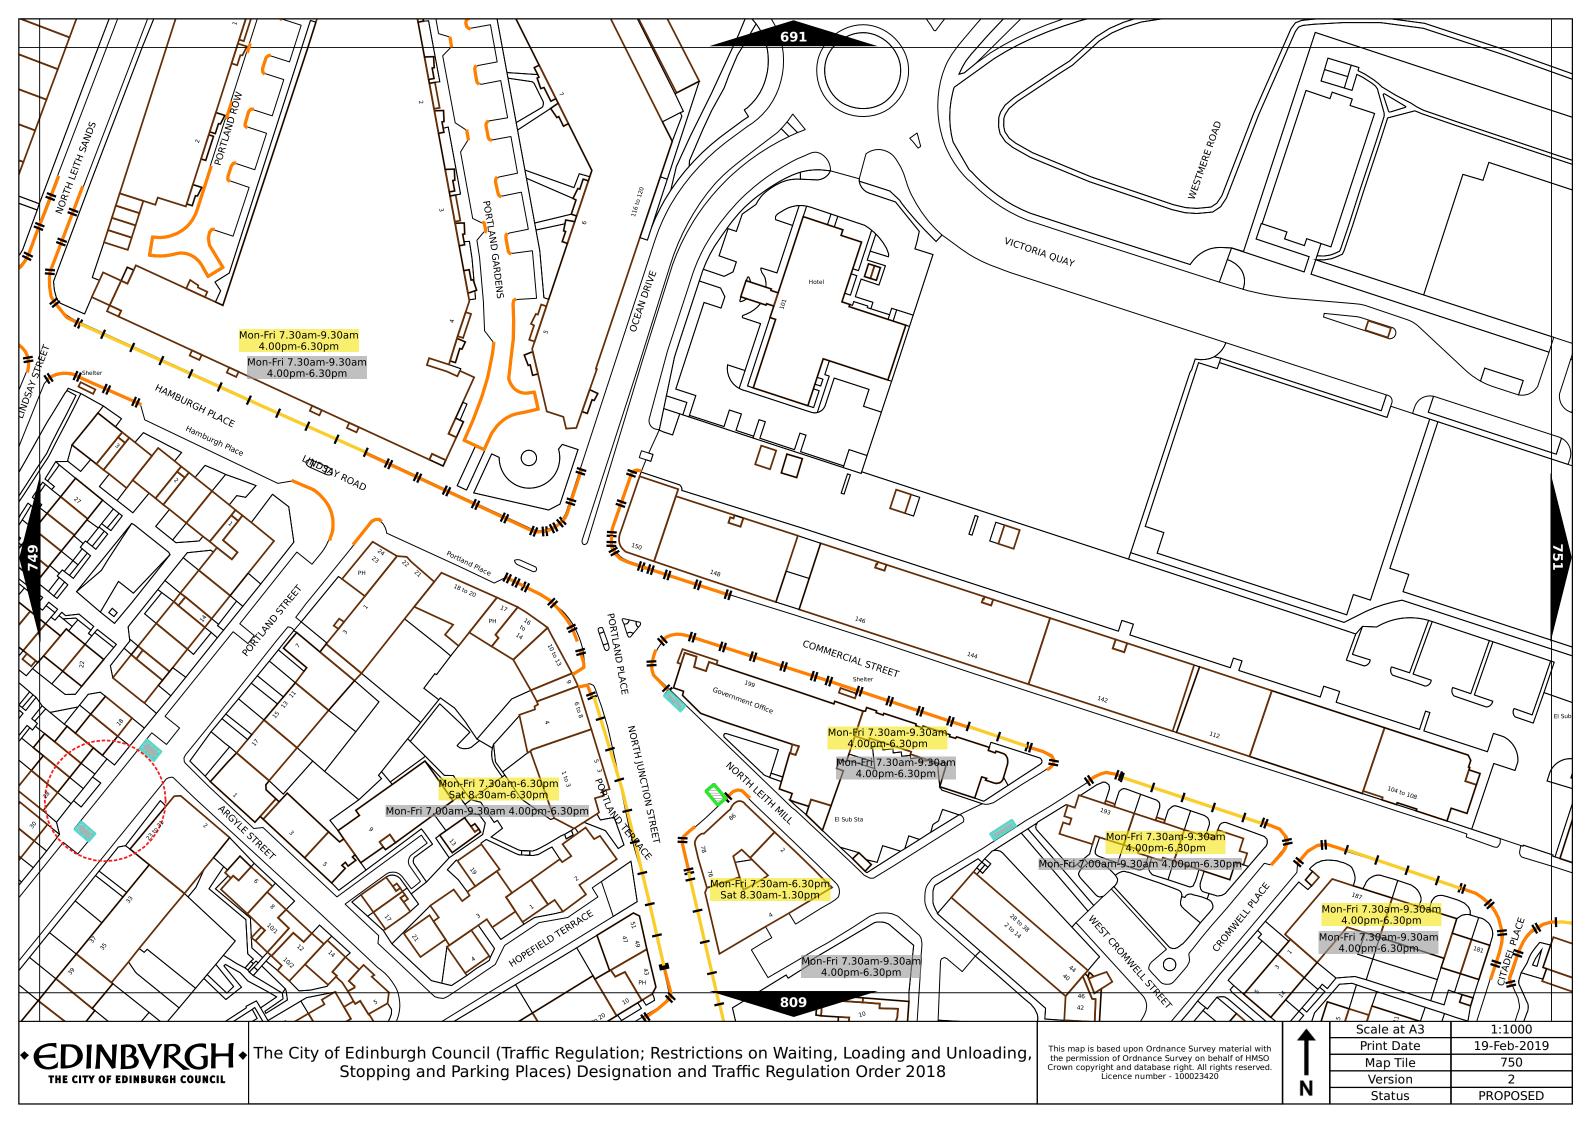

| Order items                            |                                                                                  | Legend Page 1                                                                                                                                                                                                                                                                                                                                                                                                                                                                                                                                                                                                                                                                                                                                                                    |  |
|----------------------------------------|----------------------------------------------------------------------------------|----------------------------------------------------------------------------------------------------------------------------------------------------------------------------------------------------------------------------------------------------------------------------------------------------------------------------------------------------------------------------------------------------------------------------------------------------------------------------------------------------------------------------------------------------------------------------------------------------------------------------------------------------------------------------------------------------------------------------------------------------------------------------------|--|
|                                        | Bus parking place                                                                | No loading at any time***                                                                                                                                                                                                                                                                                                                                                                                                                                                                                                                                                                                                                                                                                                                                                        |  |
|                                        | Car club parking place***                                                        | No loading, with prohibited hours*                                                                                                                                                                                                                                                                                                                                                                                                                                                                                                                                                                                                                                                                                                                                               |  |
| P************************************* | Diplomatic vehicle parking place***                                              | No waiting at any time (double yellow line)***                                                                                                                                                                                                                                                                                                                                                                                                                                                                                                                                                                                                                                                                                                                                   |  |
|                                        | Disabled persons parking place***                                                | Other information                                                                                                                                                                                                                                                                                                                                                                                                                                                                                                                                                                                                                                                                                                                                                                |  |
|                                        | Doctors parking place***                                                         | Mon-Fri 8.00am-6.30pm Waiting restriction ††                                                                                                                                                                                                                                                                                                                                                                                                                                                                                                                                                                                                                                                                                                                                     |  |
|                                        | Electric Vehicle parking place***                                                | No Loading: Mon-Fri 8.00am-9.15am Loading prohibition †† 4.30pm-6.30pm                                                                                                                                                                                                                                                                                                                                                                                                                                                                                                                                                                                                                                                                                                           |  |
|                                        | Limited waiting place*                                                           | Charge B3 Pay and display / Pay by phone bay charge band (see table for details) ††                                                                                                                                                                                                                                                                                                                                                                                                                                                                                                                                                                                                                                                                                              |  |
|                                        | Loading place*                                                                   | Zone 3 Controlled parking zone (see table for details) ††                                                                                                                                                                                                                                                                                                                                                                                                                                                                                                                                                                                                                                                                                                                        |  |
|                                        | Motor cycle parking place*                                                       | Priority parking area B7 Priority parking area                                                                                                                                                                                                                                                                                                                                                                                                                                                                                                                                                                                                                                                                                                                                   |  |
|                                        | Pay and display / Pay by phone bay parking place* ** †                           | Pay and display / Pay by phone bay charge<br>band area                                                                                                                                                                                                                                                                                                                                                                                                                                                                                                                                                                                                                                                                                                                           |  |
|                                        | Permit holders parking place*                                                    | Controlled parking zone / priority parking area                                                                                                                                                                                                                                                                                                                                                                                                                                                                                                                                                                                                                                                                                                                                  |  |
| M704                                   | Numbered parking place* ††                                                       | Greenways                                                                                                                                                                                                                                                                                                                                                                                                                                                                                                                                                                                                                                                                                                                                                                        |  |
|                                        | Shared use parking place (Permit holders / Pay and Display / Pay by phone)* ** † | Pedestrianised zone                                                                                                                                                                                                                                                                                                                                                                                                                                                                                                                                                                                                                                                                                                                                                              |  |
|                                        | Pedal cycle parking place***                                                     | Area covered by a text based traffic regulation order                                                                                                                                                                                                                                                                                                                                                                                                                                                                                                                                                                                                                                                                                                                            |  |
|                                        | Police vehicle parking place***                                                  | * These restrictions apply the permitted hours of the controlled parking zone within which they are located. If the permitted hours differ then a label indicates the applicable permitted hours.  ** These restrictions apply the pay and display/ pay by phone charge band of the pay and display/ pay by phone charge band area in which they are located. If the charge band differs then a label indicates the applicable charge band.  *** These restrictions apply at any time.  † These restrictions apply the permitted hours, max stay and no return times of the charge band area in which they are located. If the details differ then a label indicates the applicable details.  †† Labels will differ dependent upon the area in which the restriction is located. |  |
|                                        | No waiting, with restricted hours*<br>(single yellow line)                       |                                                                                                                                                                                                                                                                                                                                                                                                                                                                                                                                                                                                                                                                                                                                                                                  |  |

## Legend Page 2

| Controlled Parking Zone/<br>Priority Parking Area | Sub zone (where applicable) | Permitted Hours (any such day not being a parking holiday)     | Restricted Hours (any such day not being a parking holiday)    |
|---------------------------------------------------|-----------------------------|----------------------------------------------------------------|----------------------------------------------------------------|
| Central zone                                      | Sub-zone 1                  | 08.30 to 18.30 Mondays to Saturdays inclusive                  | 08.30 to 18.30 Mondays to Saturdays inclusive                  |
|                                                   | Sub-zone 1A                 |                                                                |                                                                |
|                                                   | Sub-zone 2                  |                                                                |                                                                |
|                                                   | Sub-zone 3                  |                                                                |                                                                |
|                                                   | Sub-zone 4                  |                                                                |                                                                |
|                                                   | Sub-zone 5                  |                                                                |                                                                |
|                                                   | Sub-zone 5A                 |                                                                |                                                                |
| Peripheral zone                                   | Sub-zone 6                  |                                                                |                                                                |
|                                                   | Sub-zone 7                  |                                                                |                                                                |
|                                                   | Sub-zone 8                  |                                                                |                                                                |
| Zone N1                                           |                             | 08.30 to 17.30 Mondays to Fridays inclusive                    | 08.30 to 17.30 Mondays to Fridays inclusive                    |
| Zone N2                                           |                             |                                                                |                                                                |
| Zone N3                                           |                             |                                                                |                                                                |
| Zone N4                                           |                             |                                                                |                                                                |
| Zor                                               | ne N5                       |                                                                |                                                                |
| Zone S1                                           |                             |                                                                |                                                                |
| Zone S2                                           |                             |                                                                |                                                                |
| Zo                                                | ne S3                       |                                                                |                                                                |
| Zone S4                                           |                             |                                                                |                                                                |
| Zone K                                            |                             | 08.30 to 09:30 and 16:00 to 17.00 Mondays to Fridays inclusive | 08.30 to 09.30 and 16.00 to 17.00 Mondays to Fridays inclusive |
| Priority Parking Area B1                          |                             | 10.00 to 11.30 Mondays to Fridays inclusive                    |                                                                |
| Priority Parking Area B2                          |                             | 13.30 to 15.00 Mondays to Fridays inclusive                    |                                                                |
| Priority Parking Area B3                          |                             | 10.00 to 11.30 Mondays to Fridays inclusive                    | -                                                              |
| Priority Parking Area B4                          |                             | 11.30 to 13.00 Mondays to Fridays inclusive                    | -                                                              |
| Priority Parking Area B5                          |                             | 11.30 to 13.00 Mondays to Fridays inclusive                    | i <del>-</del>                                                 |
| Priority Parking Area B6                          |                             | 11.00 to 12.30 Mondays to Fridays inclusive                    |                                                                |
| Priority Parking Area B7                          |                             | 09.30 to 11.00 Mondays to Fridays inclusive                    | <u>-</u>                                                       |
| Priority Parking Area B8                          |                             | 12.30 to 14.00 Mondays to Fridays inclusive                    | ¥                                                              |
| Priority Parking Area B9                          |                             | 13.30 to 15.00 Mondays to Fridays inclusive                    |                                                                |
| Priority Parking Area B10                         |                             | 13.30 to 15.00 Mondays to Fridays inclusive                    | -                                                              |

## Legend Page 3

| Pay and display /<br>Pay by phone<br>charge band | Parking charge | Times of operation                      | Max stay and no return times               |
|--------------------------------------------------|----------------|-----------------------------------------|--------------------------------------------|
| Band A                                           | £4.00 per hour | Mon-Sat 8:30am-6.30pm                   | Max stay 10 hours, no return within 1 hour |
| Band B1                                          | £4.20 per hour | Mon-Sat 8:30am-6.30pm                   | Max stay 3 hours, no return within 1 hour  |
| Band B2                                          | £3.70 per hour | Mon-Sat 8:30am-6.30pm                   | Max stay 4 hours, no return within 1 hour  |
| Band B3                                          | £3.20 per hour | Mon-Sat 8:30am-6.30pm                   | Max stay 4 hours, no return within 1 hour  |
| Band C1                                          | £2.90 per hour | Mon-Fri 8:30am-5.30pm                   | Max stay 4 hours, no return within 1 hour  |
| Band C2                                          | £2.50 per hour | Mon-Fri 8:30am-5.30pm                   | Max stay 4 hours, no return within 1 hour  |
| Band D                                           | £2.20 per hour | Mon-Fri 8:30am-5.30pm                   | Max stay 4 hours, no return within 1 hour  |
| Band D1                                          | £2.20 per hour | Mon-Fri 8.00am-6.30pm Sat 8.30am-1.30pm | Max stay 1 hour, no return within 1 hour   |
| Band D2                                          | £2.20 per hour | Mon-Fri 9.15am-4.30pm Sat 8.00am-1.30pm | Max stay 1 hour, no return within 1 hour   |
| Band D3                                          | £2.20 per hour | Mon-Fri 9.15am-4.30pm Sat 8.00am-6.30pm | Max stay 1 hour, no return within 1 hour   |
| Band D4                                          | £2.20 per hour | Mon-Fri 9.30am-4.00pm Sat 8.00am-1.30pm | Max stay 1 hour, no return within 1 hour   |
| Band D5                                          | £2.20 per hour | Mon-Fri 9.30am-4.00pm Sat 8.00am-6.30pm | Max stay 1 hour, no return within 1 hour   |
| Band D6                                          | £2.20 per hour | Mon-Sat 9.00am-5.30pm                   | Max stay 1 hour, no return within 1 hour   |
| Band D7                                          | £2.20 per hour | Mon-Sat 8.00am-6.30pm                   | Max stay 2 hours, no return within 1 hour  |
| Band D8                                          | £2.20 per hour | Mon-Fri 8.00am-6.00pm Sat 8.00am-1.30pm | Max stay 1 hours, no return within 1 hour  |
| Band G                                           | £3.00 per day  | Mon-Fri 8:30am-5.30pm                   | Max stay 9 hours, no return within 1 hour  |
| Band G1                                          | £5.00 per day  | Mon-Fri 8:30am-5.30pm                   | Max stay 9 hours, no return within 1 hour  |
| Band G2                                          | £4.00 per day  | Mon-Fri 8:30am-5.30pm                   | Max stay 9 hours, no return within 1 hour  |
| Band Q                                           | 50p per hour   | Mon-Fri 8:30am-5.30pm                   | Max stay 1 hours, no return within 1 hour  |