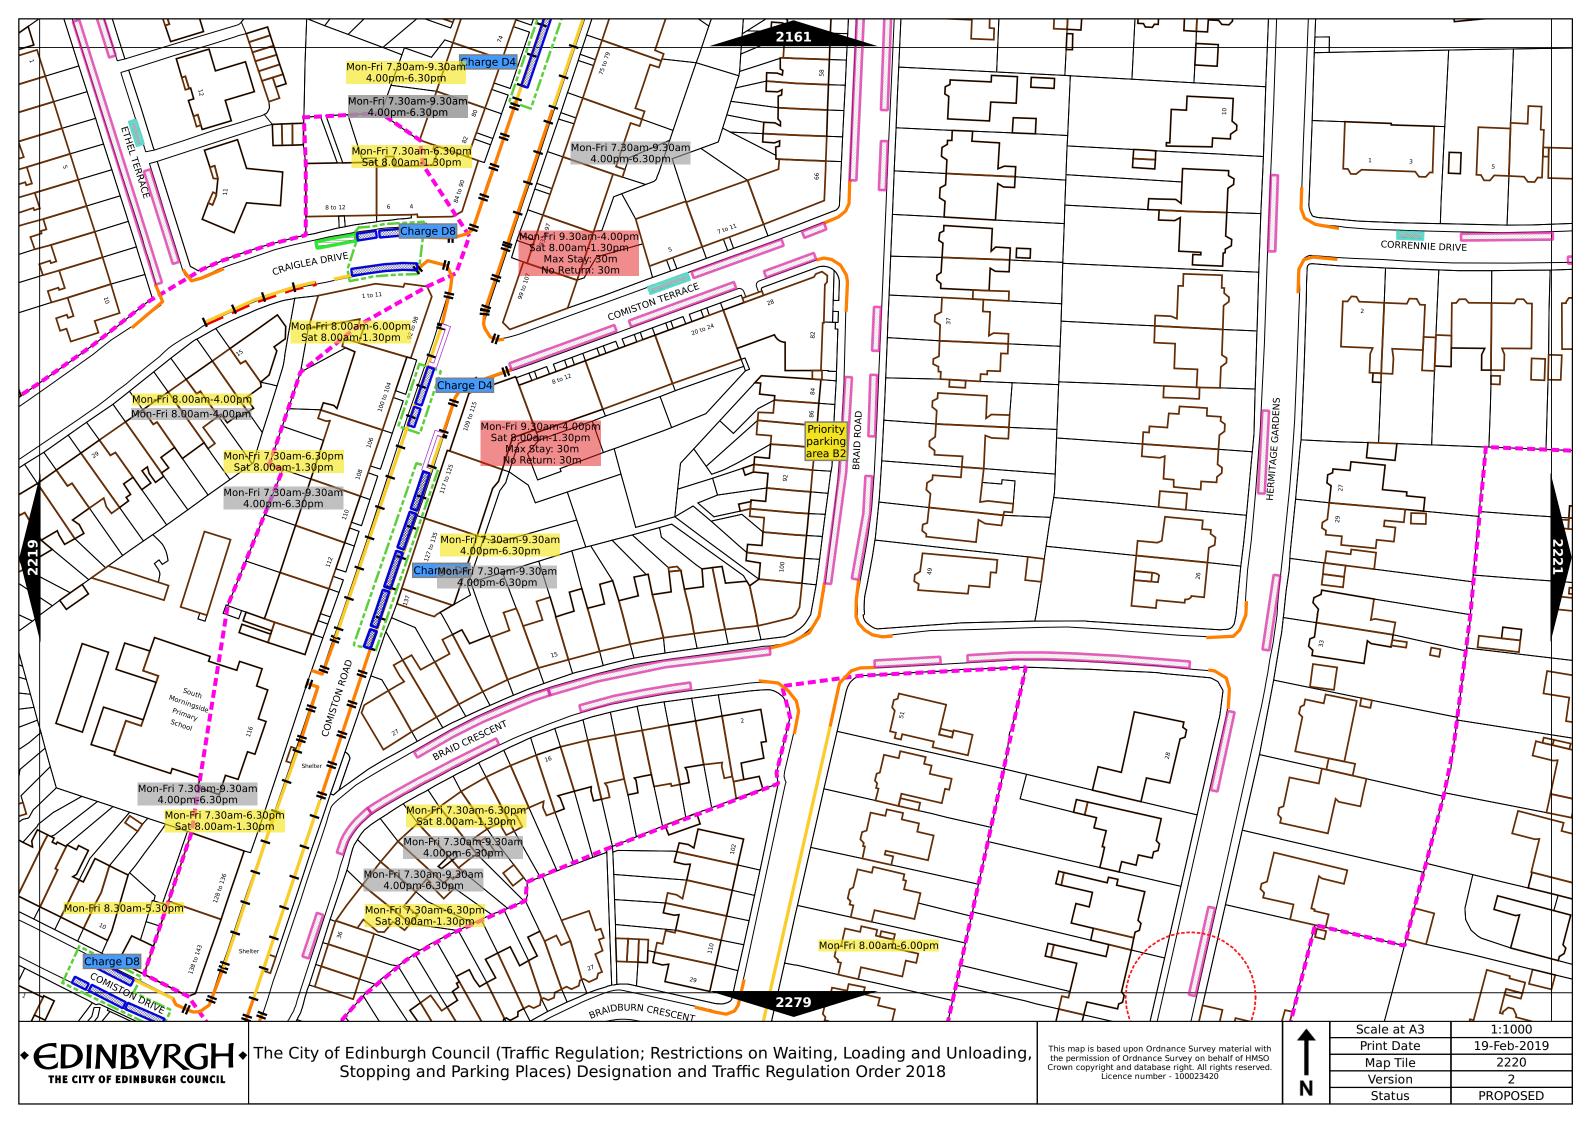

| Order items                            |                                                                                  | Legend Page 1                                                                                                                                                                                                                                                                                                                                                                                                                                                                                                                                                                                                                                                                                                                                                                    |  |
|----------------------------------------|----------------------------------------------------------------------------------|----------------------------------------------------------------------------------------------------------------------------------------------------------------------------------------------------------------------------------------------------------------------------------------------------------------------------------------------------------------------------------------------------------------------------------------------------------------------------------------------------------------------------------------------------------------------------------------------------------------------------------------------------------------------------------------------------------------------------------------------------------------------------------|--|
|                                        | Bus parking place                                                                | No loading at any time***                                                                                                                                                                                                                                                                                                                                                                                                                                                                                                                                                                                                                                                                                                                                                        |  |
|                                        | Car club parking place***                                                        | No loading, with prohibited hours*                                                                                                                                                                                                                                                                                                                                                                                                                                                                                                                                                                                                                                                                                                                                               |  |
| P************************************* | Diplomatic vehicle parking place***                                              | No waiting at any time (double yellow line)***                                                                                                                                                                                                                                                                                                                                                                                                                                                                                                                                                                                                                                                                                                                                   |  |
|                                        | Disabled persons parking place***                                                | Other information                                                                                                                                                                                                                                                                                                                                                                                                                                                                                                                                                                                                                                                                                                                                                                |  |
|                                        | Doctors parking place***                                                         | Mon-Fri 8.00am-6.30pm Waiting restriction ††                                                                                                                                                                                                                                                                                                                                                                                                                                                                                                                                                                                                                                                                                                                                     |  |
|                                        | Electric Vehicle parking place***                                                | No Loading: Mon-Fri 8.00am-9.15am Loading prohibition †† 4.30pm-6.30pm                                                                                                                                                                                                                                                                                                                                                                                                                                                                                                                                                                                                                                                                                                           |  |
|                                        | Limited waiting place*                                                           | Charge B3 Pay and display / Pay by phone bay charge band (see table for details) ††                                                                                                                                                                                                                                                                                                                                                                                                                                                                                                                                                                                                                                                                                              |  |
|                                        | Loading place*                                                                   | Zone 3 Controlled parking zone (see table for details) ††                                                                                                                                                                                                                                                                                                                                                                                                                                                                                                                                                                                                                                                                                                                        |  |
|                                        | Motor cycle parking place*                                                       | Priority parking area B7 Priority parking area                                                                                                                                                                                                                                                                                                                                                                                                                                                                                                                                                                                                                                                                                                                                   |  |
|                                        | Pay and display / Pay by phone bay parking place* ** †                           | Pay and display / Pay by phone bay charge<br>band area                                                                                                                                                                                                                                                                                                                                                                                                                                                                                                                                                                                                                                                                                                                           |  |
|                                        | Permit holders parking place*                                                    | Controlled parking zone / priority parking area                                                                                                                                                                                                                                                                                                                                                                                                                                                                                                                                                                                                                                                                                                                                  |  |
| M704                                   | Numbered parking place* ††                                                       | Greenways                                                                                                                                                                                                                                                                                                                                                                                                                                                                                                                                                                                                                                                                                                                                                                        |  |
|                                        | Shared use parking place (Permit holders / Pay and Display / Pay by phone)* ** † | Pedestrianised zone                                                                                                                                                                                                                                                                                                                                                                                                                                                                                                                                                                                                                                                                                                                                                              |  |
|                                        | Pedal cycle parking place***                                                     | Area covered by a text based traffic regulation order                                                                                                                                                                                                                                                                                                                                                                                                                                                                                                                                                                                                                                                                                                                            |  |
|                                        | Police vehicle parking place***                                                  | * These restrictions apply the permitted hours of the controlled parking zone within which they are located. If the permitted hours differ then a label indicates the applicable permitted hours.  ** These restrictions apply the pay and display/ pay by phone charge band of the pay and display/ pay by phone charge band area in which they are located. If the charge band differs then a label indicates the applicable charge band.  *** These restrictions apply at any time.  † These restrictions apply the permitted hours, max stay and no return times of the charge band area in which they are located. If the details differ then a label indicates the applicable details.  †† Labels will differ dependent upon the area in which the restriction is located. |  |
|                                        | No waiting, with restricted hours*<br>(single yellow line)                       |                                                                                                                                                                                                                                                                                                                                                                                                                                                                                                                                                                                                                                                                                                                                                                                  |  |

## Legend Page 2

| Controlled Parking Zone/<br>Priority Parking Area | Sub zone (where applicable) | Permitted Hours (any such day not being a parking holiday)     | Restricted Hours (any such day not being a parking holiday)    |
|---------------------------------------------------|-----------------------------|----------------------------------------------------------------|----------------------------------------------------------------|
| Central zone                                      | Sub-zone 1                  | 08.30 to 18.30 Mondays to Saturdays inclusive                  | 08.30 to 18.30 Mondays to Saturdays inclusive                  |
|                                                   | Sub-zone 1A                 |                                                                |                                                                |
|                                                   | Sub-zone 2                  |                                                                |                                                                |
|                                                   | Sub-zone 3                  |                                                                |                                                                |
|                                                   | Sub-zone 4                  |                                                                |                                                                |
|                                                   | Sub-zone 5                  |                                                                |                                                                |
|                                                   | Sub-zone 5A                 |                                                                |                                                                |
| Peripheral zone                                   | Sub-zone 6                  |                                                                |                                                                |
|                                                   | Sub-zone 7                  |                                                                |                                                                |
|                                                   | Sub-zone 8                  |                                                                |                                                                |
| Zone N1                                           |                             | 08.30 to 17.30 Mondays to Fridays inclusive                    | 08.30 to 17.30 Mondays to Fridays inclusive                    |
| Zone N2                                           |                             |                                                                |                                                                |
| Zone N3                                           |                             |                                                                |                                                                |
| Zone N4                                           |                             |                                                                |                                                                |
| Zor                                               | ne N5                       |                                                                |                                                                |
| Zone S1                                           |                             |                                                                |                                                                |
| Zone S2                                           |                             |                                                                |                                                                |
| Zo                                                | ne S3                       |                                                                |                                                                |
| Zone S4                                           |                             |                                                                |                                                                |
| Zone K                                            |                             | 08.30 to 09:30 and 16:00 to 17.00 Mondays to Fridays inclusive | 08.30 to 09.30 and 16.00 to 17.00 Mondays to Fridays inclusive |
| Priority Parking Area B1                          |                             | 10.00 to 11.30 Mondays to Fridays inclusive                    |                                                                |
| Priority Parking Area B2                          |                             | 13.30 to 15.00 Mondays to Fridays inclusive                    |                                                                |
| Priority Parking Area B3                          |                             | 10.00 to 11.30 Mondays to Fridays inclusive                    | -                                                              |
| Priority Parking Area B4                          |                             | 11.30 to 13.00 Mondays to Fridays inclusive                    | -                                                              |
| Priority Parking Area B5                          |                             | 11.30 to 13.00 Mondays to Fridays inclusive                    | i <del>-</del>                                                 |
| Priority Parking Area B6                          |                             | 11.00 to 12.30 Mondays to Fridays inclusive                    |                                                                |
| Priority Parking Area B7                          |                             | 09.30 to 11.00 Mondays to Fridays inclusive                    | <u>-</u>                                                       |
| Priority Parking Area B8                          |                             | 12.30 to 14.00 Mondays to Fridays inclusive                    | ¥                                                              |
| Priority Parking Area B9                          |                             | 13.30 to 15.00 Mondays to Fridays inclusive                    |                                                                |
| Priority Parking Area B10                         |                             | 13.30 to 15.00 Mondays to Fridays inclusive                    | -                                                              |

## Legend Page 3

| Pay and display /<br>Pay by phone<br>charge band | Parking charge | Times of operation                      | Max stay and no return times               |
|--------------------------------------------------|----------------|-----------------------------------------|--------------------------------------------|
| Band A                                           | £4.00 per hour | Mon-Sat 8:30am-6.30pm                   | Max stay 10 hours, no return within 1 hour |
| Band B1                                          | £4.20 per hour | Mon-Sat 8:30am-6.30pm                   | Max stay 3 hours, no return within 1 hour  |
| Band B2                                          | £3.70 per hour | Mon-Sat 8:30am-6.30pm                   | Max stay 4 hours, no return within 1 hour  |
| Band B3                                          | £3.20 per hour | Mon-Sat 8:30am-6.30pm                   | Max stay 4 hours, no return within 1 hour  |
| Band C1                                          | £2.90 per hour | Mon-Fri 8:30am-5.30pm                   | Max stay 4 hours, no return within 1 hour  |
| Band C2                                          | £2.50 per hour | Mon-Fri 8:30am-5.30pm                   | Max stay 4 hours, no return within 1 hour  |
| Band D                                           | £2.20 per hour | Mon-Fri 8:30am-5.30pm                   | Max stay 4 hours, no return within 1 hour  |
| Band D1                                          | £2.20 per hour | Mon-Fri 8.00am-6.30pm Sat 8.30am-1.30pm | Max stay 1 hour, no return within 1 hour   |
| Band D2                                          | £2.20 per hour | Mon-Fri 9.15am-4.30pm Sat 8.00am-1.30pm | Max stay 1 hour, no return within 1 hour   |
| Band D3                                          | £2.20 per hour | Mon-Fri 9.15am-4.30pm Sat 8.00am-6.30pm | Max stay 1 hour, no return within 1 hour   |
| Band D4                                          | £2.20 per hour | Mon-Fri 9.30am-4.00pm Sat 8.00am-1.30pm | Max stay 1 hour, no return within 1 hour   |
| Band D5                                          | £2.20 per hour | Mon-Fri 9.30am-4.00pm Sat 8.00am-6.30pm | Max stay 1 hour, no return within 1 hour   |
| Band D6                                          | £2.20 per hour | Mon-Sat 9.00am-5.30pm                   | Max stay 1 hour, no return within 1 hour   |
| Band D7                                          | £2.20 per hour | Mon-Sat 8.00am-6.30pm                   | Max stay 2 hours, no return within 1 hour  |
| Band D8                                          | £2.20 per hour | Mon-Fri 8.00am-6.00pm Sat 8.00am-1.30pm | Max stay 1 hours, no return within 1 hour  |
| Band G                                           | £3.00 per day  | Mon-Fri 8:30am-5.30pm                   | Max stay 9 hours, no return within 1 hour  |
| Band G1                                          | £5.00 per day  | Mon-Fri 8:30am-5.30pm                   | Max stay 9 hours, no return within 1 hour  |
| Band G2                                          | £4.00 per day  | Mon-Fri 8:30am-5.30pm                   | Max stay 9 hours, no return within 1 hour  |
| Band Q                                           | 50p per hour   | Mon-Fri 8:30am-5.30pm                   | Max stay 1 hours, no return within 1 hour  |