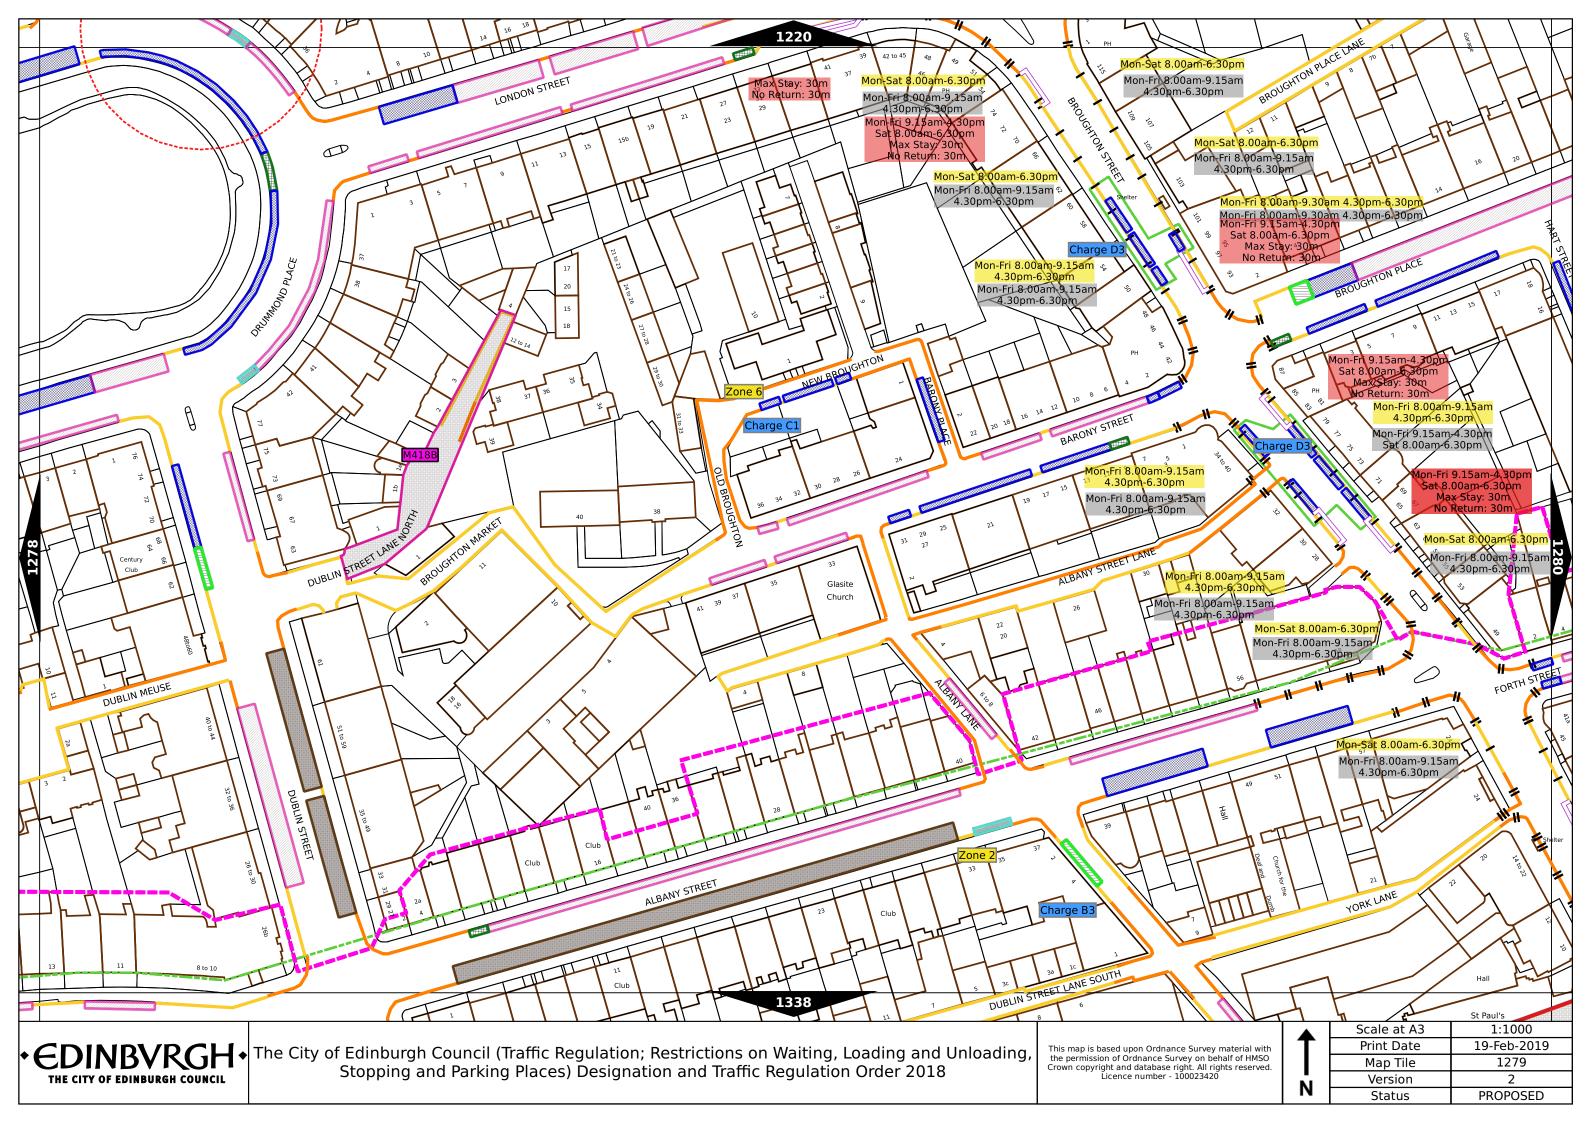

| Order items                            |                                                                                  | Legend Page 1                                                                                                                                                                                                                                                                                                                                                                                                                                                                                                                                                                                                                                                                                                                                                                    |  |
|----------------------------------------|----------------------------------------------------------------------------------|----------------------------------------------------------------------------------------------------------------------------------------------------------------------------------------------------------------------------------------------------------------------------------------------------------------------------------------------------------------------------------------------------------------------------------------------------------------------------------------------------------------------------------------------------------------------------------------------------------------------------------------------------------------------------------------------------------------------------------------------------------------------------------|--|
|                                        | Bus parking place                                                                | No loading at any time***                                                                                                                                                                                                                                                                                                                                                                                                                                                                                                                                                                                                                                                                                                                                                        |  |
|                                        | Car club parking place***                                                        | No loading, with prohibited hours*                                                                                                                                                                                                                                                                                                                                                                                                                                                                                                                                                                                                                                                                                                                                               |  |
| P************************************* | Diplomatic vehicle parking place***                                              | No waiting at any time (double yellow line)***                                                                                                                                                                                                                                                                                                                                                                                                                                                                                                                                                                                                                                                                                                                                   |  |
|                                        | Disabled persons parking place***                                                | Other information                                                                                                                                                                                                                                                                                                                                                                                                                                                                                                                                                                                                                                                                                                                                                                |  |
|                                        | Doctors parking place***                                                         | Mon-Fri 8.00am-6.30pm Waiting restriction ††                                                                                                                                                                                                                                                                                                                                                                                                                                                                                                                                                                                                                                                                                                                                     |  |
|                                        | Electric Vehicle parking place***                                                | No Loading: Mon-Fri 8.00am-9.15am Loading prohibition †† 4.30pm-6.30pm                                                                                                                                                                                                                                                                                                                                                                                                                                                                                                                                                                                                                                                                                                           |  |
|                                        | Limited waiting place*                                                           | Charge B3 Pay and display / Pay by phone bay charge band (see table for details) ††                                                                                                                                                                                                                                                                                                                                                                                                                                                                                                                                                                                                                                                                                              |  |
|                                        | Loading place*                                                                   | Zone 3 Controlled parking zone (see table for details) ††                                                                                                                                                                                                                                                                                                                                                                                                                                                                                                                                                                                                                                                                                                                        |  |
|                                        | Motor cycle parking place*                                                       | Priority parking area B7 Priority parking area                                                                                                                                                                                                                                                                                                                                                                                                                                                                                                                                                                                                                                                                                                                                   |  |
|                                        | Pay and display / Pay by phone bay parking place* ** †                           | Pay and display / Pay by phone bay charge<br>band area                                                                                                                                                                                                                                                                                                                                                                                                                                                                                                                                                                                                                                                                                                                           |  |
|                                        | Permit holders parking place*                                                    | Controlled parking zone / priority parking area                                                                                                                                                                                                                                                                                                                                                                                                                                                                                                                                                                                                                                                                                                                                  |  |
| M704                                   | Numbered parking place* ††                                                       | Greenways                                                                                                                                                                                                                                                                                                                                                                                                                                                                                                                                                                                                                                                                                                                                                                        |  |
|                                        | Shared use parking place (Permit holders / Pay and Display / Pay by phone)* ** † | Pedestrianised zone                                                                                                                                                                                                                                                                                                                                                                                                                                                                                                                                                                                                                                                                                                                                                              |  |
|                                        | Pedal cycle parking place***                                                     | Area covered by a text based traffic regulation order                                                                                                                                                                                                                                                                                                                                                                                                                                                                                                                                                                                                                                                                                                                            |  |
|                                        | Police vehicle parking place***                                                  | * These restrictions apply the permitted hours of the controlled parking zone within which they are located. If the permitted hours differ then a label indicates the applicable permitted hours.  ** These restrictions apply the pay and display/ pay by phone charge band of the pay and display/ pay by phone charge band area in which they are located. If the charge band differs then a label indicates the applicable charge band.  *** These restrictions apply at any time.  † These restrictions apply the permitted hours, max stay and no return times of the charge band area in which they are located. If the details differ then a label indicates the applicable details.  †† Labels will differ dependent upon the area in which the restriction is located. |  |
|                                        | No waiting, with restricted hours*<br>(single yellow line)                       |                                                                                                                                                                                                                                                                                                                                                                                                                                                                                                                                                                                                                                                                                                                                                                                  |  |

## Legend Page 2

| Controlled Parking Zone/<br>Priority Parking Area | Sub zone (where applicable) | Permitted Hours (any such day not being a parking holiday)     | Restricted Hours (any such day not being a parking holiday)    |
|---------------------------------------------------|-----------------------------|----------------------------------------------------------------|----------------------------------------------------------------|
| Central zone                                      | Sub-zone 1                  | 08.30 to 18.30 Mondays to Saturdays inclusive                  | 08.30 to 18.30 Mondays to Saturdays inclusive                  |
|                                                   | Sub-zone 1A                 |                                                                |                                                                |
|                                                   | Sub-zone 2                  |                                                                |                                                                |
|                                                   | Sub-zone 3                  |                                                                |                                                                |
|                                                   | Sub-zone 4                  |                                                                |                                                                |
|                                                   | Sub-zone 5                  |                                                                |                                                                |
|                                                   | Sub-zone 5A                 |                                                                |                                                                |
| Peripheral zone                                   | Sub-zone 6                  |                                                                |                                                                |
|                                                   | Sub-zone 7                  |                                                                |                                                                |
|                                                   | Sub-zone 8                  |                                                                |                                                                |
| Zone N1                                           |                             | 08.30 to 17.30 Mondays to Fridays inclusive                    | 08.30 to 17.30 Mondays to Fridays inclusive                    |
| Zone N2                                           |                             |                                                                |                                                                |
| Zone N3                                           |                             |                                                                |                                                                |
| Zone N4                                           |                             |                                                                |                                                                |
| Zor                                               | ne N5                       |                                                                |                                                                |
| Zone S1                                           |                             |                                                                |                                                                |
| Zone S2                                           |                             |                                                                |                                                                |
| Zo                                                | ne S3                       |                                                                |                                                                |
| Zone S4                                           |                             |                                                                |                                                                |
| Zone K                                            |                             | 08.30 to 09:30 and 16:00 to 17.00 Mondays to Fridays inclusive | 08.30 to 09.30 and 16.00 to 17.00 Mondays to Fridays inclusive |
| Priority Parking Area B1                          |                             | 10.00 to 11.30 Mondays to Fridays inclusive                    |                                                                |
| Priority Parking Area B2                          |                             | 13.30 to 15.00 Mondays to Fridays inclusive                    |                                                                |
| Priority Parking Area B3                          |                             | 10.00 to 11.30 Mondays to Fridays inclusive                    | -                                                              |
| Priority Parking Area B4                          |                             | 11.30 to 13.00 Mondays to Fridays inclusive                    | -                                                              |
| Priority Parking Area B5                          |                             | 11.30 to 13.00 Mondays to Fridays inclusive                    | i <del>-</del>                                                 |
| Priority Parking Area B6                          |                             | 11.00 to 12.30 Mondays to Fridays inclusive                    |                                                                |
| Priority Parking Area B7                          |                             | 09.30 to 11.00 Mondays to Fridays inclusive                    | <u>-</u>                                                       |
| Priority Parking Area B8                          |                             | 12.30 to 14.00 Mondays to Fridays inclusive                    | ¥                                                              |
| Priority Parking Area B9                          |                             | 13.30 to 15.00 Mondays to Fridays inclusive                    |                                                                |
| Priority Parking Area B10                         |                             | 13.30 to 15.00 Mondays to Fridays inclusive                    | -                                                              |

## Legend Page 3

| Pay and display /<br>Pay by phone<br>charge band | Parking charge | Times of operation                      | Max stay and no return times               |
|--------------------------------------------------|----------------|-----------------------------------------|--------------------------------------------|
| Band A                                           | £4.00 per hour | Mon-Sat 8:30am-6.30pm                   | Max stay 10 hours, no return within 1 hour |
| Band B1                                          | £4.20 per hour | Mon-Sat 8:30am-6.30pm                   | Max stay 3 hours, no return within 1 hour  |
| Band B2                                          | £3.70 per hour | Mon-Sat 8:30am-6.30pm                   | Max stay 4 hours, no return within 1 hour  |
| Band B3                                          | £3.20 per hour | Mon-Sat 8:30am-6.30pm                   | Max stay 4 hours, no return within 1 hour  |
| Band C1                                          | £2.90 per hour | Mon-Fri 8:30am-5.30pm                   | Max stay 4 hours, no return within 1 hour  |
| Band C2                                          | £2.50 per hour | Mon-Fri 8:30am-5.30pm                   | Max stay 4 hours, no return within 1 hour  |
| Band D                                           | £2.20 per hour | Mon-Fri 8:30am-5.30pm                   | Max stay 4 hours, no return within 1 hour  |
| Band D1                                          | £2.20 per hour | Mon-Fri 8.00am-6.30pm Sat 8.30am-1.30pm | Max stay 1 hour, no return within 1 hour   |
| Band D2                                          | £2.20 per hour | Mon-Fri 9.15am-4.30pm Sat 8.00am-1.30pm | Max stay 1 hour, no return within 1 hour   |
| Band D3                                          | £2.20 per hour | Mon-Fri 9.15am-4.30pm Sat 8.00am-6.30pm | Max stay 1 hour, no return within 1 hour   |
| Band D4                                          | £2.20 per hour | Mon-Fri 9.30am-4.00pm Sat 8.00am-1.30pm | Max stay 1 hour, no return within 1 hour   |
| Band D5                                          | £2.20 per hour | Mon-Fri 9.30am-4.00pm Sat 8.00am-6.30pm | Max stay 1 hour, no return within 1 hour   |
| Band D6                                          | £2.20 per hour | Mon-Sat 9.00am-5.30pm                   | Max stay 1 hour, no return within 1 hour   |
| Band D7                                          | £2.20 per hour | Mon-Sat 8.00am-6.30pm                   | Max stay 2 hours, no return within 1 hour  |
| Band D8                                          | £2.20 per hour | Mon-Fri 8.00am-6.00pm Sat 8.00am-1.30pm | Max stay 1 hours, no return within 1 hour  |
| Band G                                           | £3.00 per day  | Mon-Fri 8:30am-5.30pm                   | Max stay 9 hours, no return within 1 hour  |
| Band G1                                          | £5.00 per day  | Mon-Fri 8:30am-5.30pm                   | Max stay 9 hours, no return within 1 hour  |
| Band G2                                          | £4.00 per day  | Mon-Fri 8:30am-5.30pm                   | Max stay 9 hours, no return within 1 hour  |
| Band Q                                           | 50p per hour   | Mon-Fri 8:30am-5.30pm                   | Max stay 1 hours, no return within 1 hour  |

Note: This table indicated the typical maximum stay periods and any differences are labelled on the map tiles.