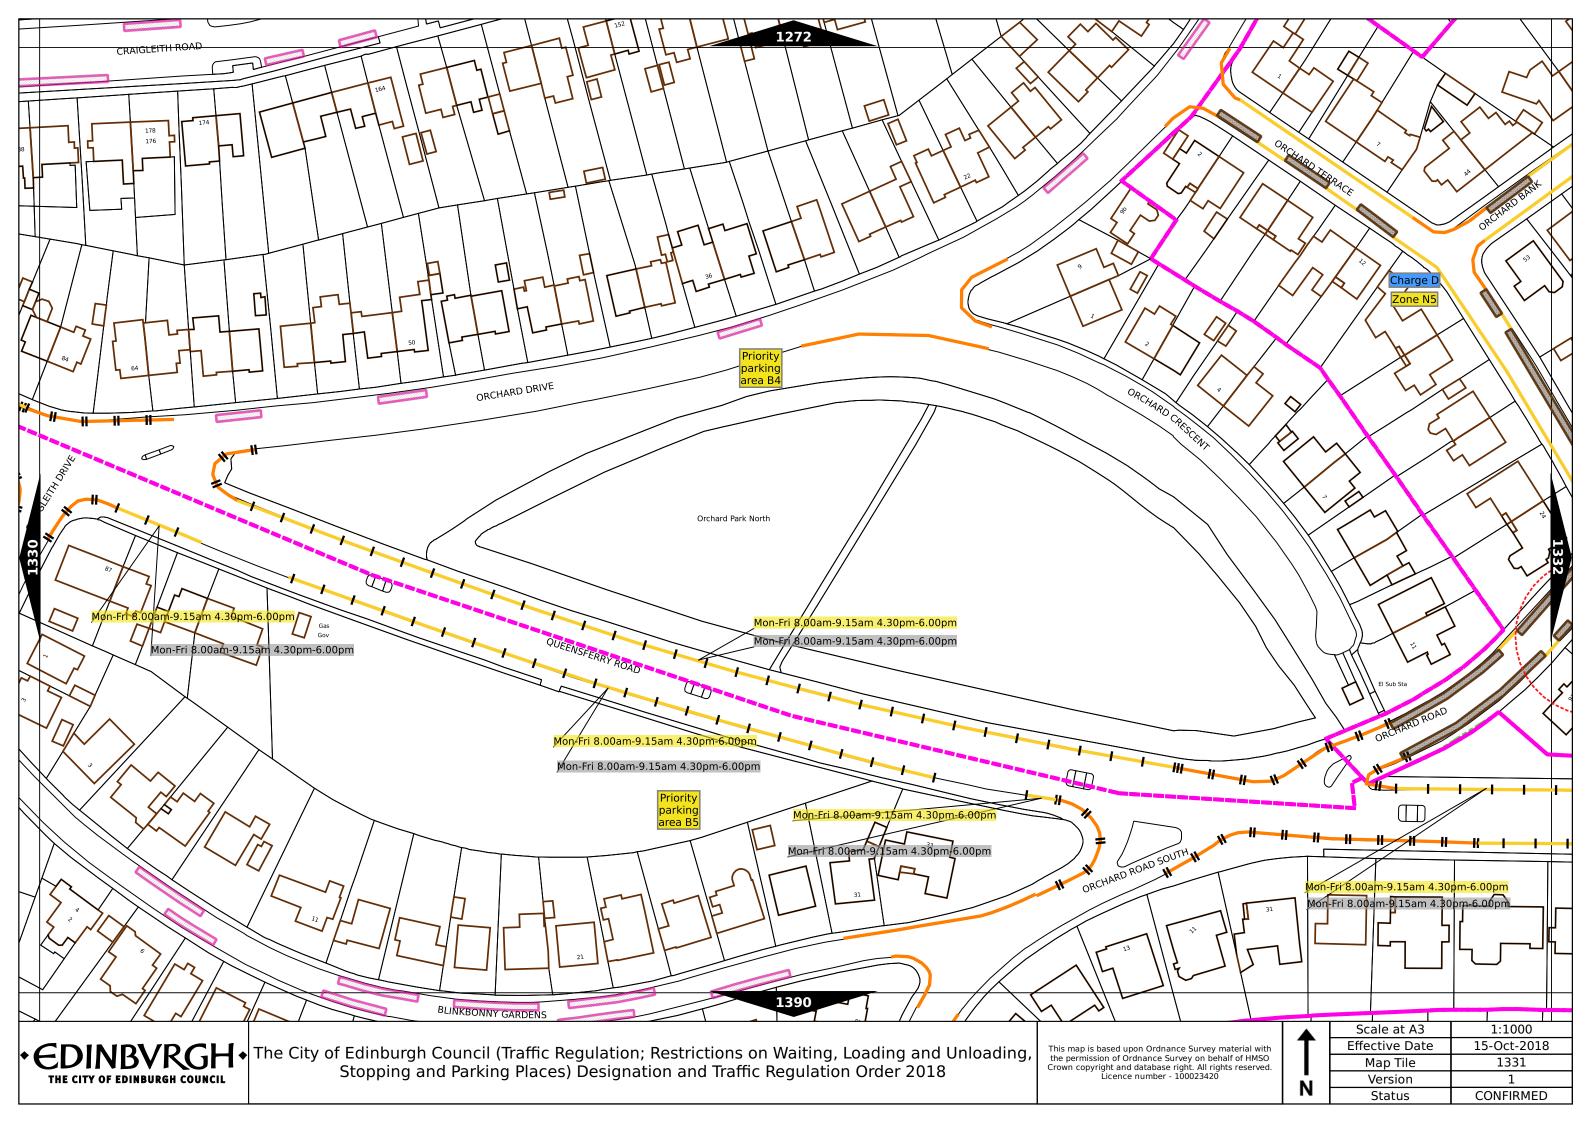

| Order items                            |                                                                                  | Legend Page 1                                                                                                                                                                                                                                                                                                                                                                                                                                                                                                                                                                                                                                                                                                                                                                    |  |
|----------------------------------------|----------------------------------------------------------------------------------|----------------------------------------------------------------------------------------------------------------------------------------------------------------------------------------------------------------------------------------------------------------------------------------------------------------------------------------------------------------------------------------------------------------------------------------------------------------------------------------------------------------------------------------------------------------------------------------------------------------------------------------------------------------------------------------------------------------------------------------------------------------------------------|--|
|                                        | Bus parking place                                                                | No loading at any time***                                                                                                                                                                                                                                                                                                                                                                                                                                                                                                                                                                                                                                                                                                                                                        |  |
|                                        | Car club parking place***                                                        | No loading, with prohibited hours*                                                                                                                                                                                                                                                                                                                                                                                                                                                                                                                                                                                                                                                                                                                                               |  |
| P************************************* | Diplomatic vehicle parking place***                                              | No waiting at any time (double yellow line)***                                                                                                                                                                                                                                                                                                                                                                                                                                                                                                                                                                                                                                                                                                                                   |  |
|                                        | Disabled persons parking place***                                                | Other information                                                                                                                                                                                                                                                                                                                                                                                                                                                                                                                                                                                                                                                                                                                                                                |  |
|                                        | Doctors parking place***                                                         | Mon-Fri 8.00am-6.30pm Waiting restriction ††                                                                                                                                                                                                                                                                                                                                                                                                                                                                                                                                                                                                                                                                                                                                     |  |
|                                        | Electric Vehicle parking place***                                                | No Loading: Mon-Fri 8.00am-9.15am Loading prohibition †† 4.30pm-6.30pm                                                                                                                                                                                                                                                                                                                                                                                                                                                                                                                                                                                                                                                                                                           |  |
|                                        | Limited waiting place*                                                           | Charge B3 Pay and display / Pay by phone bay charge band (see table for details) ††                                                                                                                                                                                                                                                                                                                                                                                                                                                                                                                                                                                                                                                                                              |  |
|                                        | Loading place*                                                                   | Zone 3 Controlled parking zone (see table for details) ††                                                                                                                                                                                                                                                                                                                                                                                                                                                                                                                                                                                                                                                                                                                        |  |
|                                        | Motor cycle parking place*                                                       | Priority parking area B7 Priority parking area                                                                                                                                                                                                                                                                                                                                                                                                                                                                                                                                                                                                                                                                                                                                   |  |
|                                        | Pay and display / Pay by phone bay parking place* ** †                           | Pay and display / Pay by phone bay charge<br>band area                                                                                                                                                                                                                                                                                                                                                                                                                                                                                                                                                                                                                                                                                                                           |  |
|                                        | Permit holders parking place*                                                    | Controlled parking zone / priority parking area                                                                                                                                                                                                                                                                                                                                                                                                                                                                                                                                                                                                                                                                                                                                  |  |
| M704                                   | Numbered parking place* ††                                                       | Greenways                                                                                                                                                                                                                                                                                                                                                                                                                                                                                                                                                                                                                                                                                                                                                                        |  |
|                                        | Shared use parking place (Permit holders / Pay and Display / Pay by phone)* ** † | Pedestrianised zone                                                                                                                                                                                                                                                                                                                                                                                                                                                                                                                                                                                                                                                                                                                                                              |  |
|                                        | Pedal cycle parking place***                                                     | Area covered by a text based traffic regulation order                                                                                                                                                                                                                                                                                                                                                                                                                                                                                                                                                                                                                                                                                                                            |  |
|                                        | Police vehicle parking place***                                                  | * These restrictions apply the permitted hours of the controlled parking zone within which they are located. If the permitted hours differ then a label indicates the applicable permitted hours.  ** These restrictions apply the pay and display/ pay by phone charge band of the pay and display/ pay by phone charge band area in which they are located. If the charge band differs then a label indicates the applicable charge band.  *** These restrictions apply at any time.  † These restrictions apply the permitted hours, max stay and no return times of the charge band area in which they are located. If the details differ then a label indicates the applicable details.  †† Labels will differ dependent upon the area in which the restriction is located. |  |
|                                        | No waiting, with restricted hours*<br>(single yellow line)                       |                                                                                                                                                                                                                                                                                                                                                                                                                                                                                                                                                                                                                                                                                                                                                                                  |  |

## Legend Page 2

| Controlled Parking Zone/<br>Priority Parking Area | Sub zone (where applicable) | Permitted Hours (any such day not being a parking holiday)     | Restricted Hours (any such day not being a parking holiday)    |
|---------------------------------------------------|-----------------------------|----------------------------------------------------------------|----------------------------------------------------------------|
| Central zone                                      | Sub-zone 1                  | 08.30 to 18.30 Mondays to Saturdays inclusive                  | 08.30 to 18.30 Mondays to Saturdays inclusive                  |
|                                                   | Sub-zone 1A                 |                                                                |                                                                |
|                                                   | Sub-zone 2                  |                                                                |                                                                |
|                                                   | Sub-zone 3                  |                                                                |                                                                |
|                                                   | Sub-zone 4                  |                                                                |                                                                |
|                                                   | Sub-zone 5                  |                                                                |                                                                |
|                                                   | Sub-zone 5A                 |                                                                |                                                                |
| Peripheral zone                                   | Sub-zone 6                  |                                                                |                                                                |
|                                                   | Sub-zone 7                  |                                                                |                                                                |
|                                                   | Sub-zone 8                  |                                                                |                                                                |
| Zone N1                                           |                             | 08.30 to 17.30 Mondays to Fridays inclusive                    | 08.30 to 17.30 Mondays to Fridays inclusive                    |
| Zone N2                                           |                             |                                                                |                                                                |
| Zone N3                                           |                             |                                                                |                                                                |
| Zone N4                                           |                             |                                                                |                                                                |
| Zor                                               | ne N5                       |                                                                |                                                                |
| Zone S1                                           |                             |                                                                |                                                                |
| Zone S2                                           |                             |                                                                |                                                                |
| Zo                                                | ne S3                       |                                                                |                                                                |
| Zone S4                                           |                             |                                                                |                                                                |
| Zone K                                            |                             | 08.30 to 09:30 and 16:00 to 17.00 Mondays to Fridays inclusive | 08.30 to 09.30 and 16.00 to 17.00 Mondays to Fridays inclusive |
| Priority Parking Area B1                          |                             | 10.00 to 11.30 Mondays to Fridays inclusive                    |                                                                |
| Priority Parking Area B2                          |                             | 13.30 to 15.00 Mondays to Fridays inclusive                    |                                                                |
| Priority Parking Area B3                          |                             | 10.00 to 11.30 Mondays to Fridays inclusive                    | -                                                              |
| Priority Parking Area B4                          |                             | 11.30 to 13.00 Mondays to Fridays inclusive                    | -                                                              |
| Priority Parking Area B5                          |                             | 11.30 to 13.00 Mondays to Fridays inclusive                    | i <del>-</del>                                                 |
| Priority Parking Area B6                          |                             | 11.00 to 12.30 Mondays to Fridays inclusive                    |                                                                |
| Priority Parking Area B7                          |                             | 09.30 to 11.00 Mondays to Fridays inclusive                    | <u>-</u>                                                       |
| Priority Parking Area B8                          |                             | 12.30 to 14.00 Mondays to Fridays inclusive                    | ¥                                                              |
| Priority Parking Area B9                          |                             | 13.30 to 15.00 Mondays to Fridays inclusive                    |                                                                |
| Priority Parking Area B10                         |                             | 13.30 to 15.00 Mondays to Fridays inclusive                    | -                                                              |

## Legend Page 3

| Pay and display /<br>Pay by phone<br>charge band | Parking charge | Times of operation                      | Max stay and no return times               |
|--------------------------------------------------|----------------|-----------------------------------------|--------------------------------------------|
| Band A                                           | £4.00 per hour | Mon-Sat 8:30am-6.30pm                   | Max stay 10 hours, no return within 1 hour |
| Band B1                                          | £4.20 per hour | Mon-Sat 8:30am-6.30pm                   | Max stay 3 hours, no return within 1 hour  |
| Band B2                                          | £3.70 per hour | Mon-Sat 8:30am-6.30pm                   | Max stay 4 hours, no return within 1 hour  |
| Band B3                                          | £3.20 per hour | Mon-Sat 8:30am-6.30pm                   | Max stay 4 hours, no return within 1 hour  |
| Band C1                                          | £2.90 per hour | Mon-Fri 8:30am-5.30pm                   | Max stay 4 hours, no return within 1 hour  |
| Band C2                                          | £2.50 per hour | Mon-Fri 8:30am-5.30pm                   | Max stay 4 hours, no return within 1 hour  |
| Band D                                           | £2.20 per hour | Mon-Fri 8:30am-5.30pm                   | Max stay 4 hours, no return within 1 hour  |
| Band D1                                          | £2.20 per hour | Mon-Fri 8.00am-6.30pm Sat 8.30am-1.30pm | Max stay 1 hour, no return within 1 hour   |
| Band D2                                          | £2.20 per hour | Mon-Fri 9.15am-4.30pm Sat 8.00am-1.30pm | Max stay 1 hour, no return within 1 hour   |
| Band D3                                          | £2.20 per hour | Mon-Fri 9.15am-4.30pm Sat 8.00am-6.30pm | Max stay 1 hour, no return within 1 hour   |
| Band D4                                          | £2.20 per hour | Mon-Fri 9.30am-4.00pm Sat 8.00am-1.30pm | Max stay 1 hour, no return within 1 hour   |
| Band D5                                          | £2.20 per hour | Mon-Fri 9.30am-4.00pm Sat 8.00am-6.30pm | Max stay 1 hour, no return within 1 hour   |
| Band D6                                          | £2.20 per hour | Mon-Sat 9.00am-5.30pm                   | Max stay 1 hour, no return within 1 hour   |
| Band D7                                          | £2.20 per hour | Mon-Sat 8.00am-6.30pm                   | Max stay 2 hours, no return within 1 hour  |
| Band D8                                          | £2.20 per hour | Mon-Fri 8.00am-6.00pm Sat 8.00am-1.30pm | Max stay 1 hours, no return within 1 hour  |
| Band G                                           | £3.00 per day  | Mon-Fri 8:30am-5.30pm                   | Max stay 9 hours, no return within 1 hour  |
| Band G1                                          | £5.00 per day  | Mon-Fri 8:30am-5.30pm                   | Max stay 9 hours, no return within 1 hour  |
| Band G2                                          | £4.00 per day  | Mon-Fri 8:30am-5.30pm                   | Max stay 9 hours, no return within 1 hour  |
| Band Q                                           | 50p per hour   | Mon-Fri 8:30am-5.30pm                   | Max stay 1 hours, no return within 1 hour  |