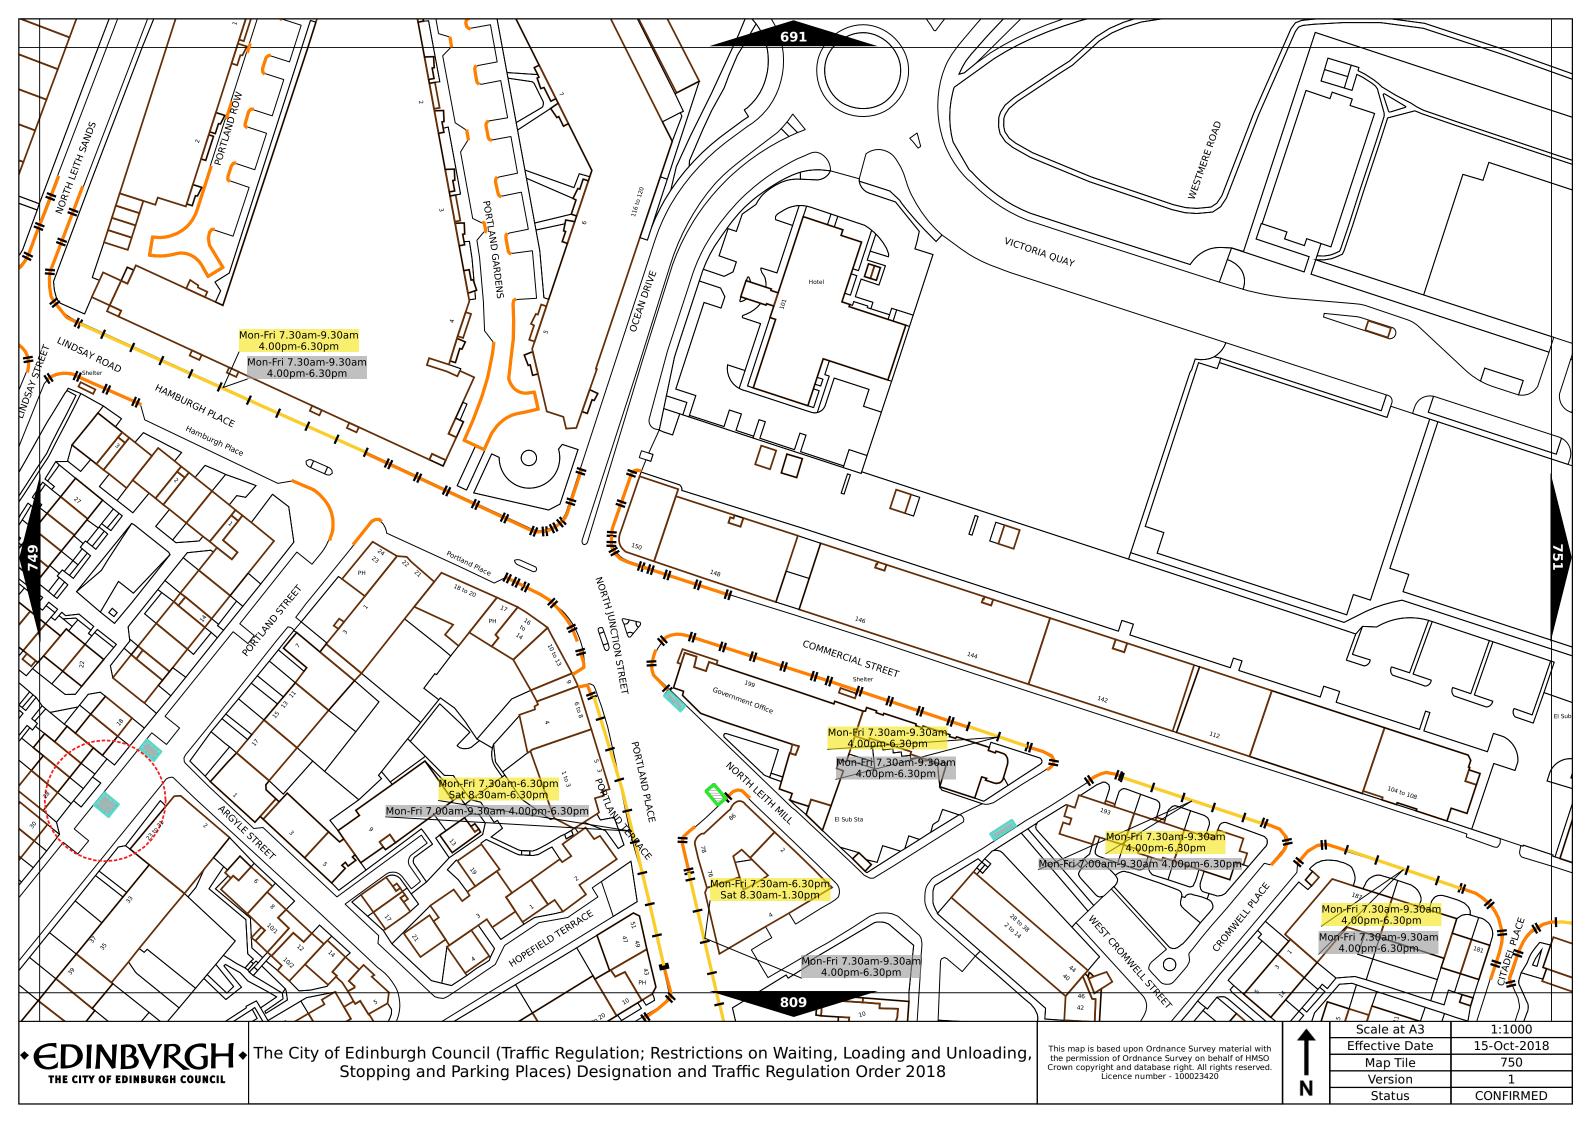

| Order items                            |                                                                                  | Legend Page 1                                                                                                                                                                                                                                                                                                                                                                                                                                                                                                                                                                                                                                                                                                                                                                    |  |
|----------------------------------------|----------------------------------------------------------------------------------|----------------------------------------------------------------------------------------------------------------------------------------------------------------------------------------------------------------------------------------------------------------------------------------------------------------------------------------------------------------------------------------------------------------------------------------------------------------------------------------------------------------------------------------------------------------------------------------------------------------------------------------------------------------------------------------------------------------------------------------------------------------------------------|--|
|                                        | Bus parking place                                                                | No loading at any time***                                                                                                                                                                                                                                                                                                                                                                                                                                                                                                                                                                                                                                                                                                                                                        |  |
|                                        | Car club parking place***                                                        | No loading, with prohibited hours*                                                                                                                                                                                                                                                                                                                                                                                                                                                                                                                                                                                                                                                                                                                                               |  |
| P************************************* | Diplomatic vehicle parking place***                                              | No waiting at any time (double yellow line)***                                                                                                                                                                                                                                                                                                                                                                                                                                                                                                                                                                                                                                                                                                                                   |  |
|                                        | Disabled persons parking place***                                                | Other information                                                                                                                                                                                                                                                                                                                                                                                                                                                                                                                                                                                                                                                                                                                                                                |  |
|                                        | Doctors parking place***                                                         | Mon-Fri 8.00am-6.30pm Waiting restriction ††                                                                                                                                                                                                                                                                                                                                                                                                                                                                                                                                                                                                                                                                                                                                     |  |
|                                        | Electric Vehicle parking place***                                                | No Loading: Mon-Fri 8.00am-9.15am Loading prohibition †† 4.30pm-6.30pm                                                                                                                                                                                                                                                                                                                                                                                                                                                                                                                                                                                                                                                                                                           |  |
|                                        | Limited waiting place*                                                           | Charge B3 Pay and display / Pay by phone bay charge band (see table for details) ††                                                                                                                                                                                                                                                                                                                                                                                                                                                                                                                                                                                                                                                                                              |  |
|                                        | Loading place*                                                                   | Zone 3 Controlled parking zone (see table for details) ††                                                                                                                                                                                                                                                                                                                                                                                                                                                                                                                                                                                                                                                                                                                        |  |
|                                        | Motor cycle parking place*                                                       | Priority parking area B7 Priority parking area                                                                                                                                                                                                                                                                                                                                                                                                                                                                                                                                                                                                                                                                                                                                   |  |
|                                        | Pay and display / Pay by phone bay parking place* ** †                           | Pay and display / Pay by phone bay charge<br>band area                                                                                                                                                                                                                                                                                                                                                                                                                                                                                                                                                                                                                                                                                                                           |  |
|                                        | Permit holders parking place*                                                    | Controlled parking zone / priority parking area                                                                                                                                                                                                                                                                                                                                                                                                                                                                                                                                                                                                                                                                                                                                  |  |
| M704                                   | Numbered parking place* ††                                                       | Greenways                                                                                                                                                                                                                                                                                                                                                                                                                                                                                                                                                                                                                                                                                                                                                                        |  |
|                                        | Shared use parking place (Permit holders / Pay and Display / Pay by phone)* ** † | Pedestrianised zone                                                                                                                                                                                                                                                                                                                                                                                                                                                                                                                                                                                                                                                                                                                                                              |  |
|                                        | Pedal cycle parking place***                                                     | Area covered by a text based traffic regulation order                                                                                                                                                                                                                                                                                                                                                                                                                                                                                                                                                                                                                                                                                                                            |  |
|                                        | Police vehicle parking place***                                                  | * These restrictions apply the permitted hours of the controlled parking zone within which they are located. If the permitted hours differ then a label indicates the applicable permitted hours.  ** These restrictions apply the pay and display/ pay by phone charge band of the pay and display/ pay by phone charge band area in which they are located. If the charge band differs then a label indicates the applicable charge band.  *** These restrictions apply at any time.  † These restrictions apply the permitted hours, max stay and no return times of the charge band area in which they are located. If the details differ then a label indicates the applicable details.  †† Labels will differ dependent upon the area in which the restriction is located. |  |
|                                        | No waiting, with restricted hours*<br>(single yellow line)                       |                                                                                                                                                                                                                                                                                                                                                                                                                                                                                                                                                                                                                                                                                                                                                                                  |  |

## Legend Page 3

| Pay and display /<br>Pay by phone<br>charge band | Parking charge | Times of operation                      | Max stay and no return times               |
|--------------------------------------------------|----------------|-----------------------------------------|--------------------------------------------|
| Band A                                           | £4.00 per hour | Mon-Sat 8:30am-6.30pm                   | Max stay 10 hours, no return within 1 hour |
| Band B1                                          | £4.20 per hour | Mon-Sat 8:30am-6.30pm                   | Max stay 3 hours, no return within 1 hour  |
| Band B2                                          | £3.70 per hour | Mon-Sat 8:30am-6.30pm                   | Max stay 4 hours, no return within 1 hour  |
| Band B3                                          | £3.20 per hour | Mon-Sat 8:30am-6.30pm                   | Max stay 4 hours, no return within 1 hour  |
| Band C1                                          | £2.90 per hour | Mon-Fri 8:30am-5.30pm                   | Max stay 4 hours, no return within 1 hour  |
| Band C2                                          | £2.50 per hour | Mon-Fri 8:30am-5.30pm                   | Max stay 4 hours, no return within 1 hour  |
| Band D                                           | £2.20 per hour | Mon-Fri 8:30am-5.30pm                   | Max stay 4 hours, no return within 1 hour  |
| Band D1                                          | £2.20 per hour | Mon-Fri 8.00am-6.30pm Sat 8.30am-1.30pm | Max stay 1 hour, no return within 1 hour   |
| Band D2                                          | £2.20 per hour | Mon-Fri 9.15am-4.30pm Sat 8.00am-1.30pm | Max stay 1 hour, no return within 1 hour   |
| Band D3                                          | £2.20 per hour | Mon-Fri 9.15am-4.30pm Sat 8.00am-6.30pm | Max stay 1 hour, no return within 1 hour   |
| Band D4                                          | £2.20 per hour | Mon-Fri 9.30am-4.00pm Sat 8.00am-1.30pm | Max stay 1 hour, no return within 1 hour   |
| Band D5                                          | £2.20 per hour | Mon-Fri 9.30am-4.00pm Sat 8.00am-6.30pm | Max stay 1 hour, no return within 1 hour   |
| Band D6                                          | £2.20 per hour | Mon-Sat 9.00am-5.30pm                   | Max stay 1 hour, no return within 1 hour   |
| Band D7                                          | £2.20 per hour | Mon-Sat 8.00am-6.30pm                   | Max stay 2 hours, no return within 1 hour  |
| Band D8                                          | £2.20 per hour | Mon-Fri 8.00am-6.00pm Sat 8.00am-1.30pm | Max stay 1 hours, no return within 1 hour  |
| Band G                                           | £3.00 per day  | Mon-Fri 8:30am-5.30pm                   | Max stay 9 hours, no return within 1 hour  |
| Band G1                                          | £5.00 per day  | Mon-Fri 8:30am-5.30pm                   | Max stay 9 hours, no return within 1 hour  |
| Band G2                                          | £4.00 per day  | Mon-Fri 8:30am-5.30pm                   | Max stay 9 hours, no return within 1 hour  |
| Band Q                                           | 50p per hour   | Mon-Fri 8:30am-5.30pm                   | Max stay 1 hours, no return within 1 hour  |