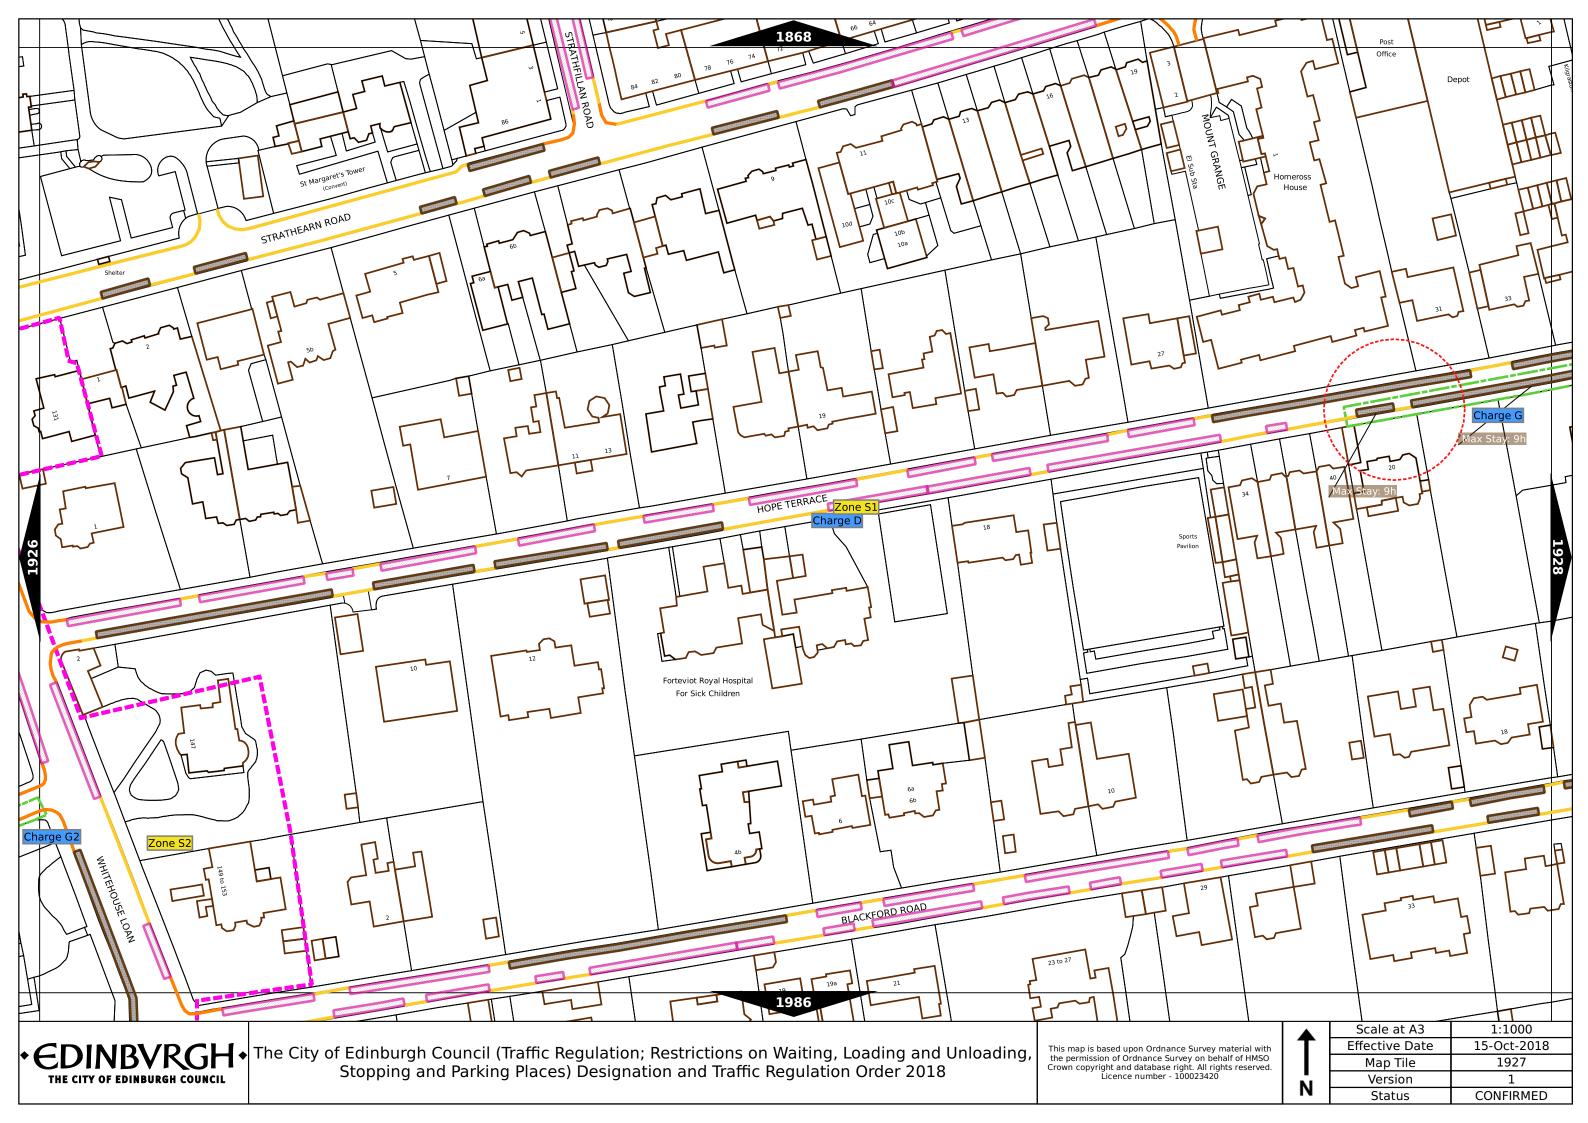

| Order items                            |                                                                                  | Legend Page 1                                                                                                                                                                                                                                                                                                                                                                                                                                                                                                                                                                                                                                                                                                                                                                    |  |
|----------------------------------------|----------------------------------------------------------------------------------|----------------------------------------------------------------------------------------------------------------------------------------------------------------------------------------------------------------------------------------------------------------------------------------------------------------------------------------------------------------------------------------------------------------------------------------------------------------------------------------------------------------------------------------------------------------------------------------------------------------------------------------------------------------------------------------------------------------------------------------------------------------------------------|--|
|                                        | Bus parking place                                                                | No loading at any time***                                                                                                                                                                                                                                                                                                                                                                                                                                                                                                                                                                                                                                                                                                                                                        |  |
|                                        | Car club parking place***                                                        | No loading, with prohibited hours*                                                                                                                                                                                                                                                                                                                                                                                                                                                                                                                                                                                                                                                                                                                                               |  |
| P************************************* | Diplomatic vehicle parking place***                                              | No waiting at any time (double yellow line)***                                                                                                                                                                                                                                                                                                                                                                                                                                                                                                                                                                                                                                                                                                                                   |  |
|                                        | Disabled persons parking place***                                                | Other information                                                                                                                                                                                                                                                                                                                                                                                                                                                                                                                                                                                                                                                                                                                                                                |  |
|                                        | Doctors parking place***                                                         | Mon-Fri 8.00am-6.30pm Waiting restriction ††                                                                                                                                                                                                                                                                                                                                                                                                                                                                                                                                                                                                                                                                                                                                     |  |
|                                        | Electric Vehicle parking place***                                                | No Loading: Mon-Fri 8.00am-9.15am Loading prohibition †† 4.30pm-6.30pm                                                                                                                                                                                                                                                                                                                                                                                                                                                                                                                                                                                                                                                                                                           |  |
|                                        | Limited waiting place*                                                           | Charge B3 Pay and display / Pay by phone bay charge band (see table for details) ††                                                                                                                                                                                                                                                                                                                                                                                                                                                                                                                                                                                                                                                                                              |  |
|                                        | Loading place*                                                                   | Zone 3 Controlled parking zone (see table for details) ††                                                                                                                                                                                                                                                                                                                                                                                                                                                                                                                                                                                                                                                                                                                        |  |
|                                        | Motor cycle parking place*                                                       | Priority parking area B7 Priority parking area                                                                                                                                                                                                                                                                                                                                                                                                                                                                                                                                                                                                                                                                                                                                   |  |
|                                        | Pay and display / Pay by phone bay parking place* ** †                           | Pay and display / Pay by phone bay charge<br>band area                                                                                                                                                                                                                                                                                                                                                                                                                                                                                                                                                                                                                                                                                                                           |  |
|                                        | Permit holders parking place*                                                    | Controlled parking zone / priority parking area                                                                                                                                                                                                                                                                                                                                                                                                                                                                                                                                                                                                                                                                                                                                  |  |
| M704                                   | Numbered parking place* ††                                                       | Greenways                                                                                                                                                                                                                                                                                                                                                                                                                                                                                                                                                                                                                                                                                                                                                                        |  |
|                                        | Shared use parking place (Permit holders / Pay and Display / Pay by phone)* ** † | Pedestrianised zone                                                                                                                                                                                                                                                                                                                                                                                                                                                                                                                                                                                                                                                                                                                                                              |  |
|                                        | Pedal cycle parking place***                                                     | Area covered by a text based traffic regulation order                                                                                                                                                                                                                                                                                                                                                                                                                                                                                                                                                                                                                                                                                                                            |  |
|                                        | Police vehicle parking place***                                                  | * These restrictions apply the permitted hours of the controlled parking zone within which they are located. If the permitted hours differ then a label indicates the applicable permitted hours.  ** These restrictions apply the pay and display/ pay by phone charge band of the pay and display/ pay by phone charge band area in which they are located. If the charge band differs then a label indicates the applicable charge band.  *** These restrictions apply at any time.  † These restrictions apply the permitted hours, max stay and no return times of the charge band area in which they are located. If the details differ then a label indicates the applicable details.  †† Labels will differ dependent upon the area in which the restriction is located. |  |
|                                        | No waiting, with restricted hours*<br>(single yellow line)                       |                                                                                                                                                                                                                                                                                                                                                                                                                                                                                                                                                                                                                                                                                                                                                                                  |  |

## Legend Page 2

| Controlled Parking Zone/<br>Priority Parking Area | Sub zone (where applicable) | Permitted Hours (any such day not being a parking holiday)     | Restricted Hours (any such day not being a parking holiday)    |
|---------------------------------------------------|-----------------------------|----------------------------------------------------------------|----------------------------------------------------------------|
| Central zone                                      | Sub-zone 1                  | 08.30 to 18.30 Mondays to Saturdays inclusive                  | 08.30 to 18.30 Mondays to Saturdays inclusive                  |
|                                                   | Sub-zone 1A                 |                                                                |                                                                |
|                                                   | Sub-zone 2                  |                                                                |                                                                |
|                                                   | Sub-zone 3                  |                                                                |                                                                |
|                                                   | Sub-zone 4                  |                                                                |                                                                |
|                                                   | Sub-zone 5                  |                                                                |                                                                |
|                                                   | Sub-zone 5A                 |                                                                |                                                                |
| Peripheral zone                                   | Sub-zone 6                  |                                                                |                                                                |
|                                                   | Sub-zone 7                  |                                                                |                                                                |
|                                                   | Sub-zone 8                  |                                                                |                                                                |
| Zone N1                                           |                             | 08.30 to 17.30 Mondays to Fridays inclusive                    | 08.30 to 17.30 Mondays to Fridays inclusive                    |
| Zone N2                                           |                             |                                                                |                                                                |
| Zone N3                                           |                             |                                                                |                                                                |
| Zone N4                                           |                             |                                                                |                                                                |
| Zor                                               | ne N5                       |                                                                |                                                                |
| Zone S1                                           |                             |                                                                |                                                                |
| Zone S2                                           |                             |                                                                |                                                                |
| Zo                                                | ne S3                       |                                                                |                                                                |
| Zone S4                                           |                             |                                                                |                                                                |
| Zone K                                            |                             | 08.30 to 09:30 and 16:00 to 17.00 Mondays to Fridays inclusive | 08.30 to 09.30 and 16.00 to 17.00 Mondays to Fridays inclusive |
| Priority Parking Area B1                          |                             | 10.00 to 11.30 Mondays to Fridays inclusive                    |                                                                |
| Priority Parking Area B2                          |                             | 13.30 to 15.00 Mondays to Fridays inclusive                    |                                                                |
| Priority Parking Area B3                          |                             | 10.00 to 11.30 Mondays to Fridays inclusive                    | -                                                              |
| Priority Parking Area B4                          |                             | 11.30 to 13.00 Mondays to Fridays inclusive                    | -                                                              |
| Priority Parking Area B5                          |                             | 11.30 to 13.00 Mondays to Fridays inclusive                    | i <del>-</del>                                                 |
| Priority Parking Area B6                          |                             | 11.00 to 12.30 Mondays to Fridays inclusive                    |                                                                |
| Priority Parking Area B7                          |                             | 09.30 to 11.00 Mondays to Fridays inclusive                    | <u>-</u>                                                       |
| Priority Parking Area B8                          |                             | 12.30 to 14.00 Mondays to Fridays inclusive                    | ¥                                                              |
| Priority Parking Area B9                          |                             | 13.30 to 15.00 Mondays to Fridays inclusive                    |                                                                |
| Priority Parking Area B10                         |                             | 13.30 to 15.00 Mondays to Fridays inclusive                    | -                                                              |

## Legend Page 3

| Pay and display /<br>Pay by phone<br>charge band | Parking charge | Times of operation                      | Max stay and no return times               |
|--------------------------------------------------|----------------|-----------------------------------------|--------------------------------------------|
| Band A                                           | £4.00 per hour | Mon-Sat 8:30am-6.30pm                   | Max stay 10 hours, no return within 1 hour |
| Band B1                                          | £4.20 per hour | Mon-Sat 8:30am-6.30pm                   | Max stay 3 hours, no return within 1 hour  |
| Band B2                                          | £3.70 per hour | Mon-Sat 8:30am-6.30pm                   | Max stay 4 hours, no return within 1 hour  |
| Band B3                                          | £3.20 per hour | Mon-Sat 8:30am-6.30pm                   | Max stay 4 hours, no return within 1 hour  |
| Band C1                                          | £2.90 per hour | Mon-Fri 8:30am-5.30pm                   | Max stay 4 hours, no return within 1 hour  |
| Band C2                                          | £2.50 per hour | Mon-Fri 8:30am-5.30pm                   | Max stay 4 hours, no return within 1 hour  |
| Band D                                           | £2.20 per hour | Mon-Fri 8:30am-5.30pm                   | Max stay 4 hours, no return within 1 hour  |
| Band D1                                          | £2.20 per hour | Mon-Fri 8.00am-6.30pm Sat 8.30am-1.30pm | Max stay 1 hour, no return within 1 hour   |
| Band D2                                          | £2.20 per hour | Mon-Fri 9.15am-4.30pm Sat 8.00am-1.30pm | Max stay 1 hour, no return within 1 hour   |
| Band D3                                          | £2.20 per hour | Mon-Fri 9.15am-4.30pm Sat 8.00am-6.30pm | Max stay 1 hour, no return within 1 hour   |
| Band D4                                          | £2.20 per hour | Mon-Fri 9.30am-4.00pm Sat 8.00am-1.30pm | Max stay 1 hour, no return within 1 hour   |
| Band D5                                          | £2.20 per hour | Mon-Fri 9.30am-4.00pm Sat 8.00am-6.30pm | Max stay 1 hour, no return within 1 hour   |
| Band D6                                          | £2.20 per hour | Mon-Sat 9.00am-5.30pm                   | Max stay 1 hour, no return within 1 hour   |
| Band D7                                          | £2.20 per hour | Mon-Sat 8.00am-6.30pm                   | Max stay 2 hours, no return within 1 hour  |
| Band D8                                          | £2.20 per hour | Mon-Fri 8.00am-6.00pm Sat 8.00am-1.30pm | Max stay 1 hours, no return within 1 hour  |
| Band G                                           | £3.00 per day  | Mon-Fri 8:30am-5.30pm                   | Max stay 9 hours, no return within 1 hour  |
| Band G1                                          | £5.00 per day  | Mon-Fri 8:30am-5.30pm                   | Max stay 9 hours, no return within 1 hour  |
| Band G2                                          | £4.00 per day  | Mon-Fri 8:30am-5.30pm                   | Max stay 9 hours, no return within 1 hour  |
| Band Q                                           | 50p per hour   | Mon-Fri 8:30am-5.30pm                   | Max stay 1 hours, no return within 1 hour  |