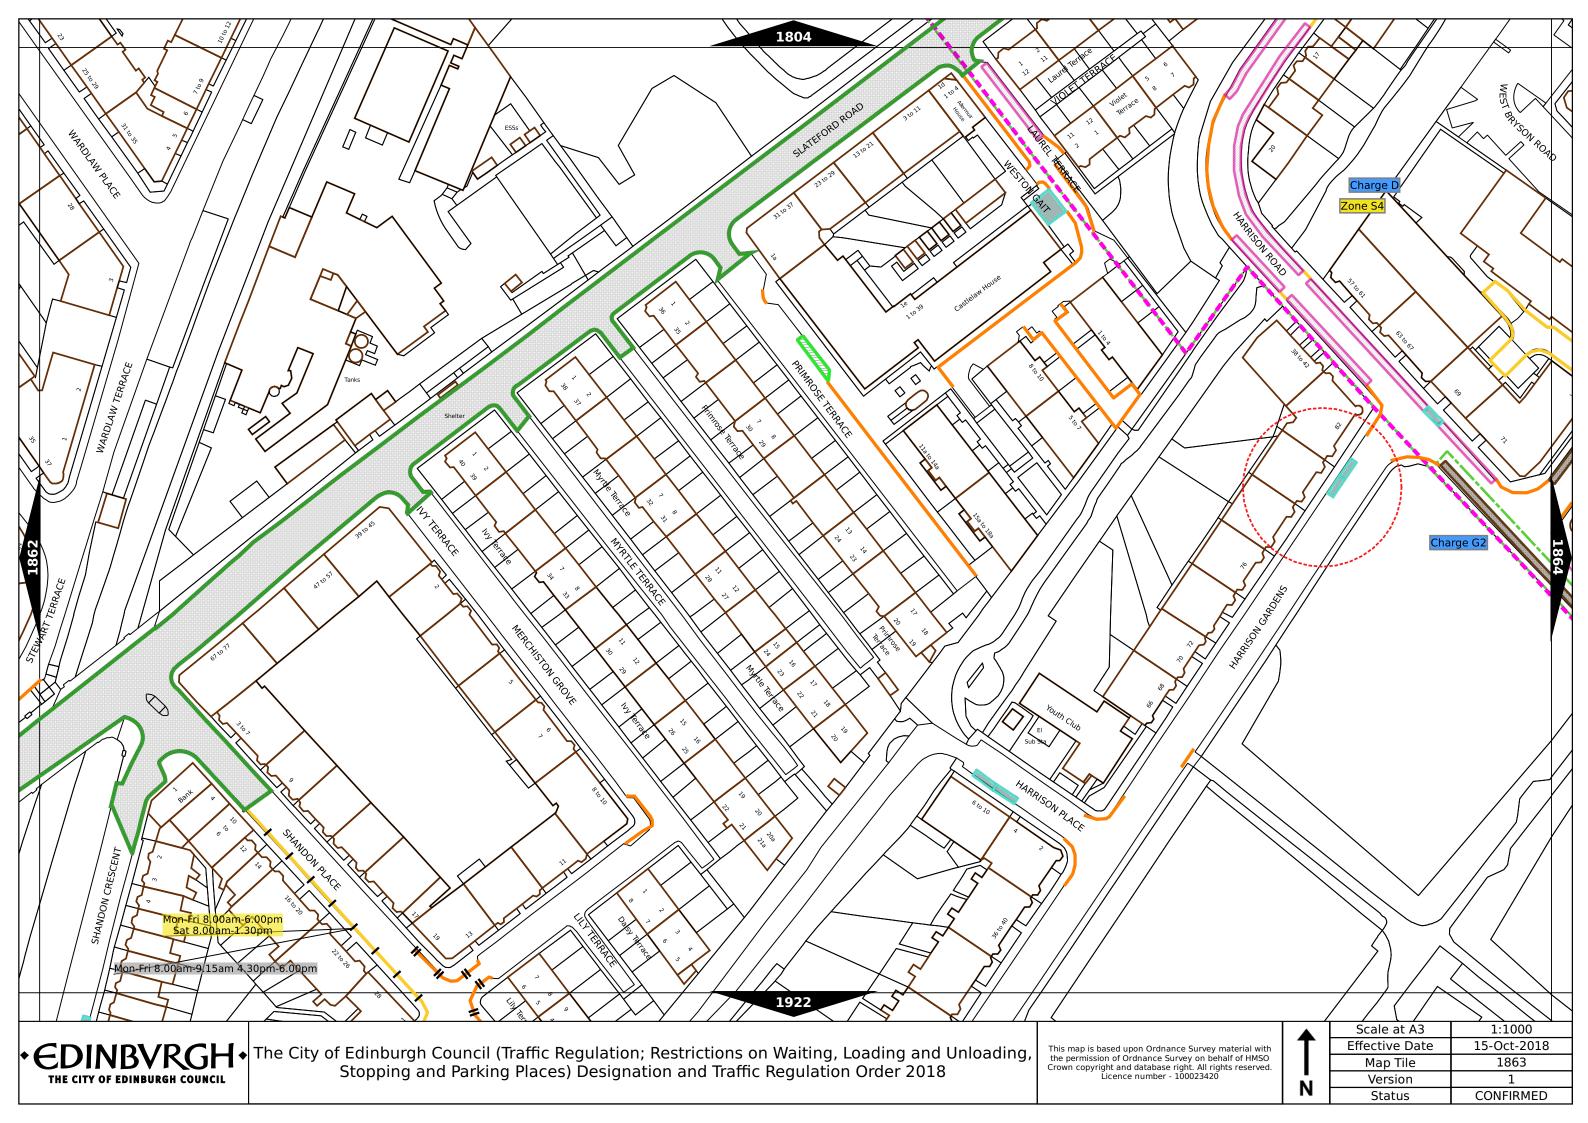

| Order items                            |                                                                                  | Legend Page 1                                                                                                                                                                                                                                                                                                                                                                                                                                                                                                                                                                                                                                                                                                                                                                    |  |
|----------------------------------------|----------------------------------------------------------------------------------|----------------------------------------------------------------------------------------------------------------------------------------------------------------------------------------------------------------------------------------------------------------------------------------------------------------------------------------------------------------------------------------------------------------------------------------------------------------------------------------------------------------------------------------------------------------------------------------------------------------------------------------------------------------------------------------------------------------------------------------------------------------------------------|--|
|                                        | Bus parking place                                                                | No loading at any time***                                                                                                                                                                                                                                                                                                                                                                                                                                                                                                                                                                                                                                                                                                                                                        |  |
|                                        | Car club parking place***                                                        | No loading, with prohibited hours*                                                                                                                                                                                                                                                                                                                                                                                                                                                                                                                                                                                                                                                                                                                                               |  |
| P************************************* | Diplomatic vehicle parking place***                                              | No waiting at any time (double yellow line)***                                                                                                                                                                                                                                                                                                                                                                                                                                                                                                                                                                                                                                                                                                                                   |  |
|                                        | Disabled persons parking place***                                                | Other information                                                                                                                                                                                                                                                                                                                                                                                                                                                                                                                                                                                                                                                                                                                                                                |  |
|                                        | Doctors parking place***                                                         | Mon-Fri 8.00am-6.30pm Waiting restriction ††                                                                                                                                                                                                                                                                                                                                                                                                                                                                                                                                                                                                                                                                                                                                     |  |
|                                        | Electric Vehicle parking place***                                                | No Loading: Mon-Fri 8.00am-9.15am Loading prohibition †† 4.30pm-6.30pm                                                                                                                                                                                                                                                                                                                                                                                                                                                                                                                                                                                                                                                                                                           |  |
|                                        | Limited waiting place*                                                           | Charge B3 Pay and display / Pay by phone bay charge band (see table for details) ††                                                                                                                                                                                                                                                                                                                                                                                                                                                                                                                                                                                                                                                                                              |  |
|                                        | Loading place*                                                                   | Zone 3 Controlled parking zone (see table for details) ††                                                                                                                                                                                                                                                                                                                                                                                                                                                                                                                                                                                                                                                                                                                        |  |
|                                        | Motor cycle parking place*                                                       | Priority parking area B7 Priority parking area                                                                                                                                                                                                                                                                                                                                                                                                                                                                                                                                                                                                                                                                                                                                   |  |
|                                        | Pay and display / Pay by phone bay parking place* ** †                           | Pay and display / Pay by phone bay charge<br>band area                                                                                                                                                                                                                                                                                                                                                                                                                                                                                                                                                                                                                                                                                                                           |  |
|                                        | Permit holders parking place*                                                    | Controlled parking zone / priority parking area                                                                                                                                                                                                                                                                                                                                                                                                                                                                                                                                                                                                                                                                                                                                  |  |
| M704                                   | Numbered parking place* ††                                                       | Greenways                                                                                                                                                                                                                                                                                                                                                                                                                                                                                                                                                                                                                                                                                                                                                                        |  |
|                                        | Shared use parking place (Permit holders / Pay and Display / Pay by phone)* ** † | Pedestrianised zone                                                                                                                                                                                                                                                                                                                                                                                                                                                                                                                                                                                                                                                                                                                                                              |  |
|                                        | Pedal cycle parking place***                                                     | Area covered by a text based traffic regulation order                                                                                                                                                                                                                                                                                                                                                                                                                                                                                                                                                                                                                                                                                                                            |  |
|                                        | Police vehicle parking place***                                                  | * These restrictions apply the permitted hours of the controlled parking zone within which they are located. If the permitted hours differ then a label indicates the applicable permitted hours.  ** These restrictions apply the pay and display/ pay by phone charge band of the pay and display/ pay by phone charge band area in which they are located. If the charge band differs then a label indicates the applicable charge band.  *** These restrictions apply at any time.  † These restrictions apply the permitted hours, max stay and no return times of the charge band area in which they are located. If the details differ then a label indicates the applicable details.  †† Labels will differ dependent upon the area in which the restriction is located. |  |
|                                        | No waiting, with restricted hours*<br>(single yellow line)                       |                                                                                                                                                                                                                                                                                                                                                                                                                                                                                                                                                                                                                                                                                                                                                                                  |  |

## Legend Page 2

| Controlled Parking Zone/<br>Priority Parking Area | Sub zone (where applicable) | Permitted Hours (any such day not being a parking holiday)     | Restricted Hours (any such day not being a parking holiday)    |
|---------------------------------------------------|-----------------------------|----------------------------------------------------------------|----------------------------------------------------------------|
| Central zone                                      | Sub-zone 1                  | 08.30 to 18.30 Mondays to Saturdays inclusive                  | 08.30 to 18.30 Mondays to Saturdays inclusive                  |
|                                                   | Sub-zone 1A                 |                                                                |                                                                |
|                                                   | Sub-zone 2                  |                                                                |                                                                |
|                                                   | Sub-zone 3                  |                                                                |                                                                |
|                                                   | Sub-zone 4                  |                                                                |                                                                |
|                                                   | Sub-zone 5                  |                                                                |                                                                |
|                                                   | Sub-zone 5A                 |                                                                |                                                                |
| Peripheral zone                                   | Sub-zone 6                  |                                                                |                                                                |
|                                                   | Sub-zone 7                  |                                                                |                                                                |
|                                                   | Sub-zone 8                  |                                                                |                                                                |
| Zone N1                                           |                             | 08.30 to 17.30 Mondays to Fridays inclusive                    | 08.30 to 17.30 Mondays to Fridays inclusive                    |
| Zone N2                                           |                             |                                                                |                                                                |
| Zone N3                                           |                             |                                                                |                                                                |
| Zone N4                                           |                             |                                                                |                                                                |
| Zor                                               | ne N5                       |                                                                |                                                                |
| Zone S1                                           |                             |                                                                |                                                                |
| Zone S2                                           |                             |                                                                |                                                                |
| Zo                                                | ne S3                       |                                                                |                                                                |
| Zone S4                                           |                             |                                                                |                                                                |
| Zone K                                            |                             | 08.30 to 09:30 and 16:00 to 17.00 Mondays to Fridays inclusive | 08.30 to 09.30 and 16.00 to 17.00 Mondays to Fridays inclusive |
| Priority Parking Area B1                          |                             | 10.00 to 11.30 Mondays to Fridays inclusive                    |                                                                |
| Priority Parking Area B2                          |                             | 13.30 to 15.00 Mondays to Fridays inclusive                    |                                                                |
| Priority Parking Area B3                          |                             | 10.00 to 11.30 Mondays to Fridays inclusive                    | -                                                              |
| Priority Parking Area B4                          |                             | 11.30 to 13.00 Mondays to Fridays inclusive                    | -                                                              |
| Priority Parking Area B5                          |                             | 11.30 to 13.00 Mondays to Fridays inclusive                    | i <del>-</del>                                                 |
| Priority Parking Area B6                          |                             | 11.00 to 12.30 Mondays to Fridays inclusive                    |                                                                |
| Priority Parking Area B7                          |                             | 09.30 to 11.00 Mondays to Fridays inclusive                    | <u>-</u>                                                       |
| Priority Parking Area B8                          |                             | 12.30 to 14.00 Mondays to Fridays inclusive                    | ¥                                                              |
| Priority Parking Area B9                          |                             | 13.30 to 15.00 Mondays to Fridays inclusive                    |                                                                |
| Priority Parking Area B10                         |                             | 13.30 to 15.00 Mondays to Fridays inclusive                    | -                                                              |

## Legend Page 3

| Pay and display /<br>Pay by phone<br>charge band | Parking charge | Times of operation                      | Max stay and no return times               |
|--------------------------------------------------|----------------|-----------------------------------------|--------------------------------------------|
| Band A                                           | £4.00 per hour | Mon-Sat 8:30am-6.30pm                   | Max stay 10 hours, no return within 1 hour |
| Band B1                                          | £4.20 per hour | Mon-Sat 8:30am-6.30pm                   | Max stay 3 hours, no return within 1 hour  |
| Band B2                                          | £3.70 per hour | Mon-Sat 8:30am-6.30pm                   | Max stay 4 hours, no return within 1 hour  |
| Band B3                                          | £3.20 per hour | Mon-Sat 8:30am-6.30pm                   | Max stay 4 hours, no return within 1 hour  |
| Band C1                                          | £2.90 per hour | Mon-Fri 8:30am-5.30pm                   | Max stay 4 hours, no return within 1 hour  |
| Band C2                                          | £2.50 per hour | Mon-Fri 8:30am-5.30pm                   | Max stay 4 hours, no return within 1 hour  |
| Band D                                           | £2.20 per hour | Mon-Fri 8:30am-5.30pm                   | Max stay 4 hours, no return within 1 hour  |
| Band D1                                          | £2.20 per hour | Mon-Fri 8.00am-6.30pm Sat 8.30am-1.30pm | Max stay 1 hour, no return within 1 hour   |
| Band D2                                          | £2.20 per hour | Mon-Fri 9.15am-4.30pm Sat 8.00am-1.30pm | Max stay 1 hour, no return within 1 hour   |
| Band D3                                          | £2.20 per hour | Mon-Fri 9.15am-4.30pm Sat 8.00am-6.30pm | Max stay 1 hour, no return within 1 hour   |
| Band D4                                          | £2.20 per hour | Mon-Fri 9.30am-4.00pm Sat 8.00am-1.30pm | Max stay 1 hour, no return within 1 hour   |
| Band D5                                          | £2.20 per hour | Mon-Fri 9.30am-4.00pm Sat 8.00am-6.30pm | Max stay 1 hour, no return within 1 hour   |
| Band D6                                          | £2.20 per hour | Mon-Sat 9.00am-5.30pm                   | Max stay 1 hour, no return within 1 hour   |
| Band D7                                          | £2.20 per hour | Mon-Sat 8.00am-6.30pm                   | Max stay 2 hours, no return within 1 hour  |
| Band D8                                          | £2.20 per hour | Mon-Fri 8.00am-6.00pm Sat 8.00am-1.30pm | Max stay 1 hours, no return within 1 hour  |
| Band G                                           | £3.00 per day  | Mon-Fri 8:30am-5.30pm                   | Max stay 9 hours, no return within 1 hour  |
| Band G1                                          | £5.00 per day  | Mon-Fri 8:30am-5.30pm                   | Max stay 9 hours, no return within 1 hour  |
| Band G2                                          | £4.00 per day  | Mon-Fri 8:30am-5.30pm                   | Max stay 9 hours, no return within 1 hour  |
| Band Q                                           | 50p per hour   | Mon-Fri 8:30am-5.30pm                   | Max stay 1 hours, no return within 1 hour  |