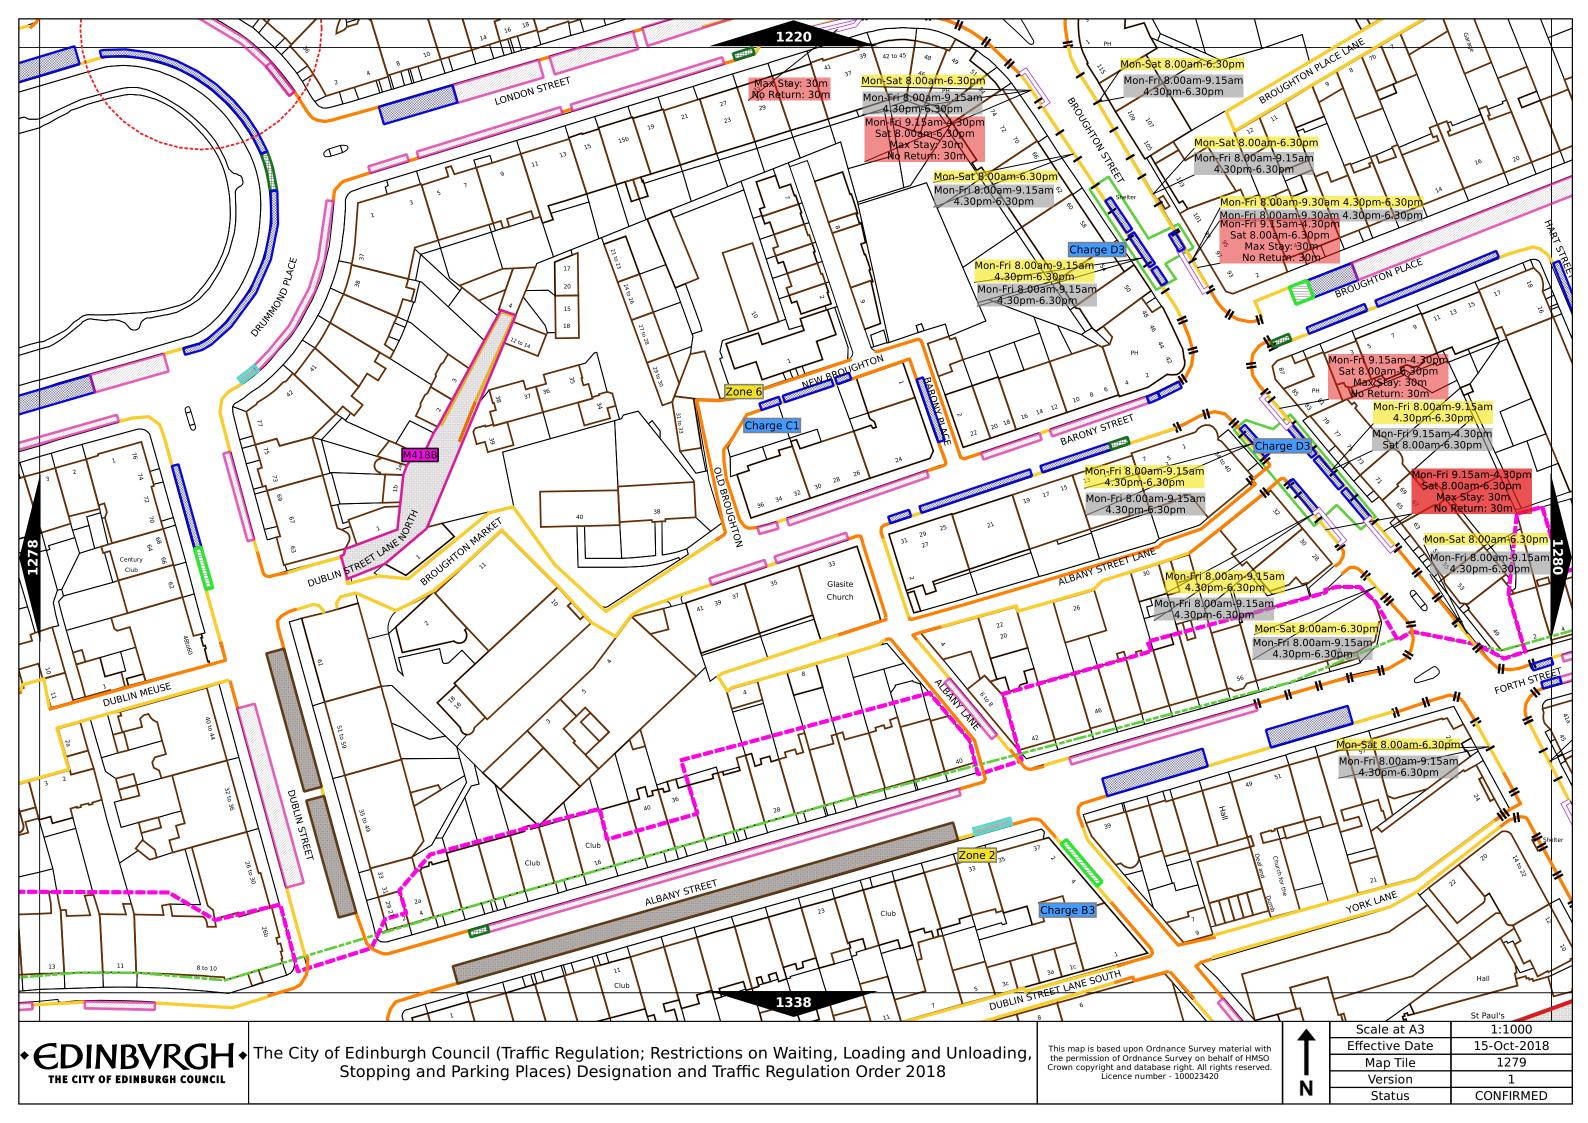

| Order items                            |                                                                                  | Legend Page 1                                                                                                                                                                                                                                                                                                                                                                                                                                                                                                                                                                                                                                                                                                                                                                    |  |
|----------------------------------------|----------------------------------------------------------------------------------|----------------------------------------------------------------------------------------------------------------------------------------------------------------------------------------------------------------------------------------------------------------------------------------------------------------------------------------------------------------------------------------------------------------------------------------------------------------------------------------------------------------------------------------------------------------------------------------------------------------------------------------------------------------------------------------------------------------------------------------------------------------------------------|--|
|                                        | Bus parking place                                                                | No loading at any time***                                                                                                                                                                                                                                                                                                                                                                                                                                                                                                                                                                                                                                                                                                                                                        |  |
|                                        | Car club parking place***                                                        | No loading, with prohibited hours*                                                                                                                                                                                                                                                                                                                                                                                                                                                                                                                                                                                                                                                                                                                                               |  |
| P************************************* | Diplomatic vehicle parking place***                                              | No waiting at any time (double yellow line)***                                                                                                                                                                                                                                                                                                                                                                                                                                                                                                                                                                                                                                                                                                                                   |  |
|                                        | Disabled persons parking place***                                                | Other information                                                                                                                                                                                                                                                                                                                                                                                                                                                                                                                                                                                                                                                                                                                                                                |  |
|                                        | Doctors parking place***                                                         | Mon-Fri 8.00am-6.30pm Waiting restriction ††                                                                                                                                                                                                                                                                                                                                                                                                                                                                                                                                                                                                                                                                                                                                     |  |
|                                        | Electric Vehicle parking place***                                                | No Loading: Mon-Fri 8.00am-9.15am Loading prohibition †† 4.30pm-6.30pm                                                                                                                                                                                                                                                                                                                                                                                                                                                                                                                                                                                                                                                                                                           |  |
|                                        | Limited waiting place*                                                           | Charge B3 Pay and display / Pay by phone bay charge band (see table for details) ††                                                                                                                                                                                                                                                                                                                                                                                                                                                                                                                                                                                                                                                                                              |  |
|                                        | Loading place*                                                                   | Zone 3 Controlled parking zone (see table for details) ††                                                                                                                                                                                                                                                                                                                                                                                                                                                                                                                                                                                                                                                                                                                        |  |
|                                        | Motor cycle parking place*                                                       | Priority parking area B7 Priority parking area                                                                                                                                                                                                                                                                                                                                                                                                                                                                                                                                                                                                                                                                                                                                   |  |
|                                        | Pay and display / Pay by phone bay parking place* ** †                           | Pay and display / Pay by phone bay charge<br>band area                                                                                                                                                                                                                                                                                                                                                                                                                                                                                                                                                                                                                                                                                                                           |  |
|                                        | Permit holders parking place*                                                    | Controlled parking zone / priority parking area                                                                                                                                                                                                                                                                                                                                                                                                                                                                                                                                                                                                                                                                                                                                  |  |
| M704                                   | Numbered parking place* ††                                                       | Greenways                                                                                                                                                                                                                                                                                                                                                                                                                                                                                                                                                                                                                                                                                                                                                                        |  |
|                                        | Shared use parking place (Permit holders / Pay and Display / Pay by phone)* ** † | Pedestrianised zone                                                                                                                                                                                                                                                                                                                                                                                                                                                                                                                                                                                                                                                                                                                                                              |  |
|                                        | Pedal cycle parking place***                                                     | Area covered by a text based traffic regulation order                                                                                                                                                                                                                                                                                                                                                                                                                                                                                                                                                                                                                                                                                                                            |  |
|                                        | Police vehicle parking place***                                                  | * These restrictions apply the permitted hours of the controlled parking zone within which they are located. If the permitted hours differ then a label indicates the applicable permitted hours.  ** These restrictions apply the pay and display/ pay by phone charge band of the pay and display/ pay by phone charge band area in which they are located. If the charge band differs then a label indicates the applicable charge band.  *** These restrictions apply at any time.  † These restrictions apply the permitted hours, max stay and no return times of the charge band area in which they are located. If the details differ then a label indicates the applicable details.  †† Labels will differ dependent upon the area in which the restriction is located. |  |
|                                        | No waiting, with restricted hours*<br>(single yellow line)                       |                                                                                                                                                                                                                                                                                                                                                                                                                                                                                                                                                                                                                                                                                                                                                                                  |  |

## Legend Page 2

| Controlled Parking Zone/<br>Priority Parking Area | Sub zone (where applicable) | Permitted Hours (any such day not being a parking holiday)     | Restricted Hours (any such day not being a parking holiday)    |
|---------------------------------------------------|-----------------------------|----------------------------------------------------------------|----------------------------------------------------------------|
| Central zone                                      | Sub-zone 1                  | 08.30 to 18.30 Mondays to Saturdays inclusive                  | 08.30 to 18.30 Mondays to Saturdays inclusive                  |
|                                                   | Sub-zone 1A                 |                                                                |                                                                |
|                                                   | Sub-zone 2                  |                                                                |                                                                |
|                                                   | Sub-zone 3                  |                                                                |                                                                |
|                                                   | Sub-zone 4                  |                                                                |                                                                |
|                                                   | Sub-zone 5                  |                                                                |                                                                |
|                                                   | Sub-zone 5A                 |                                                                |                                                                |
| Peripheral zone                                   | Sub-zone 6                  |                                                                |                                                                |
|                                                   | Sub-zone 7                  |                                                                |                                                                |
|                                                   | Sub-zone 8                  |                                                                |                                                                |
| Zone N1                                           |                             | 08.30 to 17.30 Mondays to Fridays inclusive                    | 08.30 to 17.30 Mondays to Fridays inclusive                    |
| Zone N2                                           |                             |                                                                |                                                                |
| Zone N3                                           |                             |                                                                |                                                                |
| Zone N4                                           |                             |                                                                |                                                                |
| Zor                                               | ne N5                       |                                                                |                                                                |
| Zone S1                                           |                             |                                                                |                                                                |
| Zone S2                                           |                             |                                                                |                                                                |
| Zo                                                | ne S3                       |                                                                |                                                                |
| Zone S4                                           |                             |                                                                |                                                                |
| Zone K                                            |                             | 08.30 to 09:30 and 16:00 to 17.00 Mondays to Fridays inclusive | 08.30 to 09.30 and 16.00 to 17.00 Mondays to Fridays inclusive |
| Priority Parking Area B1                          |                             | 10.00 to 11.30 Mondays to Fridays inclusive                    |                                                                |
| Priority Parking Area B2                          |                             | 13.30 to 15.00 Mondays to Fridays inclusive                    |                                                                |
| Priority Parking Area B3                          |                             | 10.00 to 11.30 Mondays to Fridays inclusive                    | -                                                              |
| Priority Parking Area B4                          |                             | 11.30 to 13.00 Mondays to Fridays inclusive                    | -                                                              |
| Priority Parking Area B5                          |                             | 11.30 to 13.00 Mondays to Fridays inclusive                    | i <del>-</del>                                                 |
| Priority Parking Area B6                          |                             | 11.00 to 12.30 Mondays to Fridays inclusive                    |                                                                |
| Priority Parking Area B7                          |                             | 09.30 to 11.00 Mondays to Fridays inclusive                    | <u>-</u>                                                       |
| Priority Parking Area B8                          |                             | 12.30 to 14.00 Mondays to Fridays inclusive                    | ¥                                                              |
| Priority Parking Area B9                          |                             | 13.30 to 15.00 Mondays to Fridays inclusive                    |                                                                |
| Priority Parking Area B10                         |                             | 13.30 to 15.00 Mondays to Fridays inclusive                    | -                                                              |

## Legend Page 3

| Pay and display /<br>Pay by phone<br>charge band | Parking charge | Times of operation                      | Max stay and no return times               |
|--------------------------------------------------|----------------|-----------------------------------------|--------------------------------------------|
| Band A                                           | £4.00 per hour | Mon-Sat 8:30am-6.30pm                   | Max stay 10 hours, no return within 1 hour |
| Band B1                                          | £4.20 per hour | Mon-Sat 8:30am-6.30pm                   | Max stay 3 hours, no return within 1 hour  |
| Band B2                                          | £3.70 per hour | Mon-Sat 8:30am-6.30pm                   | Max stay 4 hours, no return within 1 hour  |
| Band B3                                          | £3.20 per hour | Mon-Sat 8:30am-6.30pm                   | Max stay 4 hours, no return within 1 hour  |
| Band C1                                          | £2.90 per hour | Mon-Fri 8:30am-5.30pm                   | Max stay 4 hours, no return within 1 hour  |
| Band C2                                          | £2.50 per hour | Mon-Fri 8:30am-5.30pm                   | Max stay 4 hours, no return within 1 hour  |
| Band D                                           | £2.20 per hour | Mon-Fri 8:30am-5.30pm                   | Max stay 4 hours, no return within 1 hour  |
| Band D1                                          | £2.20 per hour | Mon-Fri 8.00am-6.30pm Sat 8.30am-1.30pm | Max stay 1 hour, no return within 1 hour   |
| Band D2                                          | £2.20 per hour | Mon-Fri 9.15am-4.30pm Sat 8.00am-1.30pm | Max stay 1 hour, no return within 1 hour   |
| Band D3                                          | £2.20 per hour | Mon-Fri 9.15am-4.30pm Sat 8.00am-6.30pm | Max stay 1 hour, no return within 1 hour   |
| Band D4                                          | £2.20 per hour | Mon-Fri 9.30am-4.00pm Sat 8.00am-1.30pm | Max stay 1 hour, no return within 1 hour   |
| Band D5                                          | £2.20 per hour | Mon-Fri 9.30am-4.00pm Sat 8.00am-6.30pm | Max stay 1 hour, no return within 1 hour   |
| Band D6                                          | £2.20 per hour | Mon-Sat 9.00am-5.30pm                   | Max stay 1 hour, no return within 1 hour   |
| Band D7                                          | £2.20 per hour | Mon-Sat 8.00am-6.30pm                   | Max stay 2 hours, no return within 1 hour  |
| Band D8                                          | £2.20 per hour | Mon-Fri 8.00am-6.00pm Sat 8.00am-1.30pm | Max stay 1 hours, no return within 1 hour  |
| Band G                                           | £3.00 per day  | Mon-Fri 8:30am-5.30pm                   | Max stay 9 hours, no return within 1 hour  |
| Band G1                                          | £5.00 per day  | Mon-Fri 8:30am-5.30pm                   | Max stay 9 hours, no return within 1 hour  |
| Band G2                                          | £4.00 per day  | Mon-Fri 8:30am-5.30pm                   | Max stay 9 hours, no return within 1 hour  |
| Band Q                                           | 50p per hour   | Mon-Fri 8:30am-5.30pm                   | Max stay 1 hours, no return within 1 hour  |