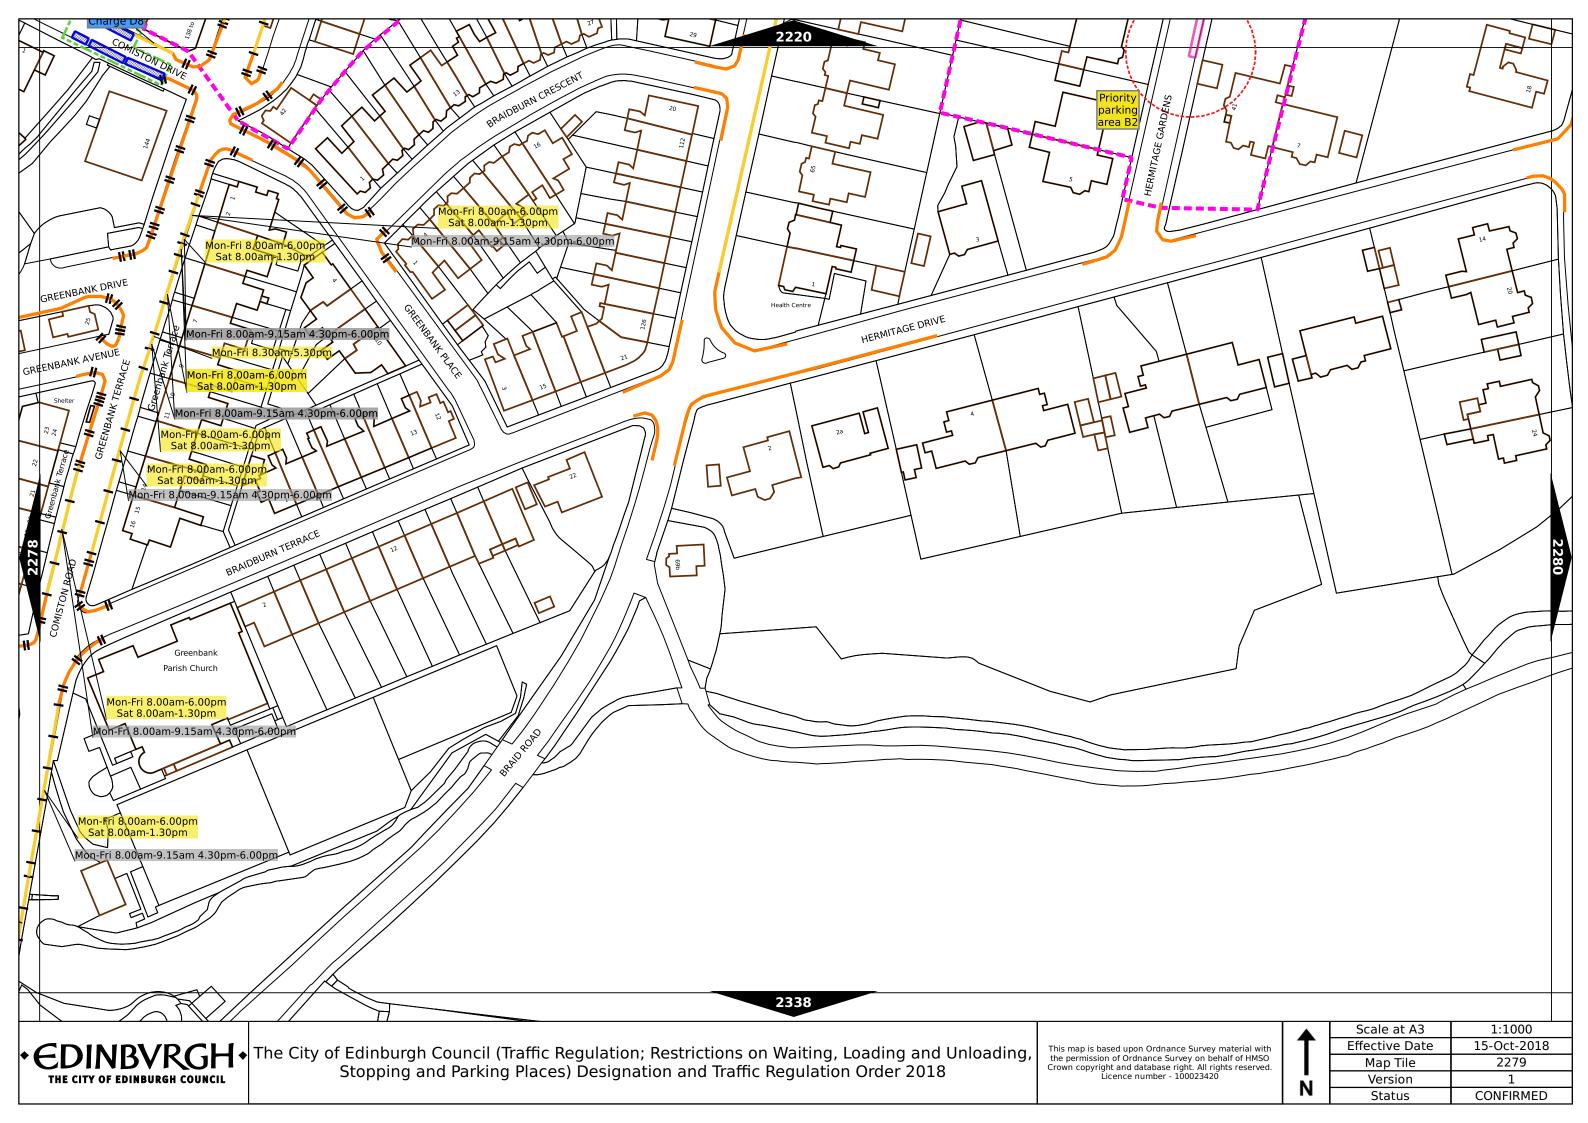

| Order items                            |                                                                                  | Legend Page 1                                                                                                                                                                                                                                                                                                                                                                                                                                                                                                                                                                                                                                                                                                                                                                    |  |
|----------------------------------------|----------------------------------------------------------------------------------|----------------------------------------------------------------------------------------------------------------------------------------------------------------------------------------------------------------------------------------------------------------------------------------------------------------------------------------------------------------------------------------------------------------------------------------------------------------------------------------------------------------------------------------------------------------------------------------------------------------------------------------------------------------------------------------------------------------------------------------------------------------------------------|--|
|                                        | Bus parking place                                                                | No loading at any time***                                                                                                                                                                                                                                                                                                                                                                                                                                                                                                                                                                                                                                                                                                                                                        |  |
|                                        | Car club parking place***                                                        | No loading, with prohibited hours*                                                                                                                                                                                                                                                                                                                                                                                                                                                                                                                                                                                                                                                                                                                                               |  |
| P************************************* | Diplomatic vehicle parking place***                                              | No waiting at any time (double yellow line)***                                                                                                                                                                                                                                                                                                                                                                                                                                                                                                                                                                                                                                                                                                                                   |  |
|                                        | Disabled persons parking place***                                                | Other information                                                                                                                                                                                                                                                                                                                                                                                                                                                                                                                                                                                                                                                                                                                                                                |  |
|                                        | Doctors parking place***                                                         | Mon-Fri 8.00am-6.30pm Waiting restriction ††                                                                                                                                                                                                                                                                                                                                                                                                                                                                                                                                                                                                                                                                                                                                     |  |
|                                        | Electric Vehicle parking place***                                                | No Loading: Mon-Fri 8.00am-9.15am Loading prohibition †† 4.30pm-6.30pm                                                                                                                                                                                                                                                                                                                                                                                                                                                                                                                                                                                                                                                                                                           |  |
|                                        | Limited waiting place*                                                           | Charge B3 Pay and display / Pay by phone bay charge band (see table for details) ††                                                                                                                                                                                                                                                                                                                                                                                                                                                                                                                                                                                                                                                                                              |  |
|                                        | Loading place*                                                                   | Zone 3 Controlled parking zone (see table for details) ††                                                                                                                                                                                                                                                                                                                                                                                                                                                                                                                                                                                                                                                                                                                        |  |
|                                        | Motor cycle parking place*                                                       | Priority parking area B7 Priority parking area                                                                                                                                                                                                                                                                                                                                                                                                                                                                                                                                                                                                                                                                                                                                   |  |
|                                        | Pay and display / Pay by phone bay parking place* ** †                           | Pay and display / Pay by phone bay charge<br>band area                                                                                                                                                                                                                                                                                                                                                                                                                                                                                                                                                                                                                                                                                                                           |  |
|                                        | Permit holders parking place*                                                    | Controlled parking zone / priority parking area                                                                                                                                                                                                                                                                                                                                                                                                                                                                                                                                                                                                                                                                                                                                  |  |
| M704                                   | Numbered parking place* ††                                                       | Greenways                                                                                                                                                                                                                                                                                                                                                                                                                                                                                                                                                                                                                                                                                                                                                                        |  |
|                                        | Shared use parking place (Permit holders / Pay and Display / Pay by phone)* ** † | Pedestrianised zone                                                                                                                                                                                                                                                                                                                                                                                                                                                                                                                                                                                                                                                                                                                                                              |  |
|                                        | Pedal cycle parking place***                                                     | Area covered by a text based traffic regulation order                                                                                                                                                                                                                                                                                                                                                                                                                                                                                                                                                                                                                                                                                                                            |  |
|                                        | Police vehicle parking place***                                                  | * These restrictions apply the permitted hours of the controlled parking zone within which they are located. If the permitted hours differ then a label indicates the applicable permitted hours.  ** These restrictions apply the pay and display/ pay by phone charge band of the pay and display/ pay by phone charge band area in which they are located. If the charge band differs then a label indicates the applicable charge band.  *** These restrictions apply at any time.  † These restrictions apply the permitted hours, max stay and no return times of the charge band area in which they are located. If the details differ then a label indicates the applicable details.  †† Labels will differ dependent upon the area in which the restriction is located. |  |
|                                        | No waiting, with restricted hours*<br>(single yellow line)                       |                                                                                                                                                                                                                                                                                                                                                                                                                                                                                                                                                                                                                                                                                                                                                                                  |  |

## Legend Page 2

| Controlled Parking Zone/<br>Priority Parking Area | Sub zone (where applicable) | Permitted Hours (any such day not being a parking holiday)     | Restricted Hours (any such day not being a parking holiday)    |
|---------------------------------------------------|-----------------------------|----------------------------------------------------------------|----------------------------------------------------------------|
| Central zone                                      | Sub-zone 1                  | 08.30 to 18.30 Mondays to Saturdays inclusive                  | 08.30 to 18.30 Mondays to Saturdays inclusive                  |
|                                                   | Sub-zone 1A                 |                                                                |                                                                |
|                                                   | Sub-zone 2                  |                                                                |                                                                |
|                                                   | Sub-zone 3                  |                                                                |                                                                |
|                                                   | Sub-zone 4                  |                                                                |                                                                |
|                                                   | Sub-zone 5                  |                                                                |                                                                |
|                                                   | Sub-zone 5A                 |                                                                |                                                                |
| Peripheral zone                                   | Sub-zone 6                  |                                                                |                                                                |
|                                                   | Sub-zone 7                  |                                                                |                                                                |
|                                                   | Sub-zone 8                  |                                                                |                                                                |
| Zone N1                                           |                             | 08.30 to 17.30 Mondays to Fridays inclusive                    | 08.30 to 17.30 Mondays to Fridays inclusive                    |
| Zone N2                                           |                             |                                                                |                                                                |
| Zone N3                                           |                             |                                                                |                                                                |
| Zone N4                                           |                             |                                                                |                                                                |
| Zor                                               | ne N5                       |                                                                |                                                                |
| Zone S1                                           |                             |                                                                |                                                                |
| Zone S2                                           |                             |                                                                |                                                                |
| Zo                                                | ne S3                       |                                                                |                                                                |
| Zone S4                                           |                             |                                                                |                                                                |
| Zone K                                            |                             | 08.30 to 09:30 and 16:00 to 17.00 Mondays to Fridays inclusive | 08.30 to 09.30 and 16.00 to 17.00 Mondays to Fridays inclusive |
| Priority Parking Area B1                          |                             | 10.00 to 11.30 Mondays to Fridays inclusive                    |                                                                |
| Priority Parking Area B2                          |                             | 13.30 to 15.00 Mondays to Fridays inclusive                    |                                                                |
| Priority Parking Area B3                          |                             | 10.00 to 11.30 Mondays to Fridays inclusive                    | -                                                              |
| Priority Parking Area B4                          |                             | 11.30 to 13.00 Mondays to Fridays inclusive                    | -                                                              |
| Priority Parking Area B5                          |                             | 11.30 to 13.00 Mondays to Fridays inclusive                    | i <del>-</del>                                                 |
| Priority Parking Area B6                          |                             | 11.00 to 12.30 Mondays to Fridays inclusive                    |                                                                |
| Priority Parking Area B7                          |                             | 09.30 to 11.00 Mondays to Fridays inclusive                    | <u>-</u>                                                       |
| Priority Parking Area B8                          |                             | 12.30 to 14.00 Mondays to Fridays inclusive                    | ¥                                                              |
| Priority Parking Area B9                          |                             | 13.30 to 15.00 Mondays to Fridays inclusive                    |                                                                |
| Priority Parking Area B10                         |                             | 13.30 to 15.00 Mondays to Fridays inclusive                    | -                                                              |

## Legend Page 3

| Pay and display /<br>Pay by phone<br>charge band | Parking charge | Times of operation                      | Max stay and no return times               |
|--------------------------------------------------|----------------|-----------------------------------------|--------------------------------------------|
| Band A                                           | £4.00 per hour | Mon-Sat 8:30am-6.30pm                   | Max stay 10 hours, no return within 1 hour |
| Band B1                                          | £4.20 per hour | Mon-Sat 8:30am-6.30pm                   | Max stay 3 hours, no return within 1 hour  |
| Band B2                                          | £3.70 per hour | Mon-Sat 8:30am-6.30pm                   | Max stay 4 hours, no return within 1 hour  |
| Band B3                                          | £3.20 per hour | Mon-Sat 8:30am-6.30pm                   | Max stay 4 hours, no return within 1 hour  |
| Band C1                                          | £2.90 per hour | Mon-Fri 8:30am-5.30pm                   | Max stay 4 hours, no return within 1 hour  |
| Band C2                                          | £2.50 per hour | Mon-Fri 8:30am-5.30pm                   | Max stay 4 hours, no return within 1 hour  |
| Band D                                           | £2.20 per hour | Mon-Fri 8:30am-5.30pm                   | Max stay 4 hours, no return within 1 hour  |
| Band D1                                          | £2.20 per hour | Mon-Fri 8.00am-6.30pm Sat 8.30am-1.30pm | Max stay 1 hour, no return within 1 hour   |
| Band D2                                          | £2.20 per hour | Mon-Fri 9.15am-4.30pm Sat 8.00am-1.30pm | Max stay 1 hour, no return within 1 hour   |
| Band D3                                          | £2.20 per hour | Mon-Fri 9.15am-4.30pm Sat 8.00am-6.30pm | Max stay 1 hour, no return within 1 hour   |
| Band D4                                          | £2.20 per hour | Mon-Fri 9.30am-4.00pm Sat 8.00am-1.30pm | Max stay 1 hour, no return within 1 hour   |
| Band D5                                          | £2.20 per hour | Mon-Fri 9.30am-4.00pm Sat 8.00am-6.30pm | Max stay 1 hour, no return within 1 hour   |
| Band D6                                          | £2.20 per hour | Mon-Sat 9.00am-5.30pm                   | Max stay 1 hour, no return within 1 hour   |
| Band D7                                          | £2.20 per hour | Mon-Sat 8.00am-6.30pm                   | Max stay 2 hours, no return within 1 hour  |
| Band D8                                          | £2.20 per hour | Mon-Fri 8.00am-6.00pm Sat 8.00am-1.30pm | Max stay 1 hours, no return within 1 hour  |
| Band G                                           | £3.00 per day  | Mon-Fri 8:30am-5.30pm                   | Max stay 9 hours, no return within 1 hour  |
| Band G1                                          | £5.00 per day  | Mon-Fri 8:30am-5.30pm                   | Max stay 9 hours, no return within 1 hour  |
| Band G2                                          | £4.00 per day  | Mon-Fri 8:30am-5.30pm                   | Max stay 9 hours, no return within 1 hour  |
| Band Q                                           | 50p per hour   | Mon-Fri 8:30am-5.30pm                   | Max stay 1 hours, no return within 1 hour  |