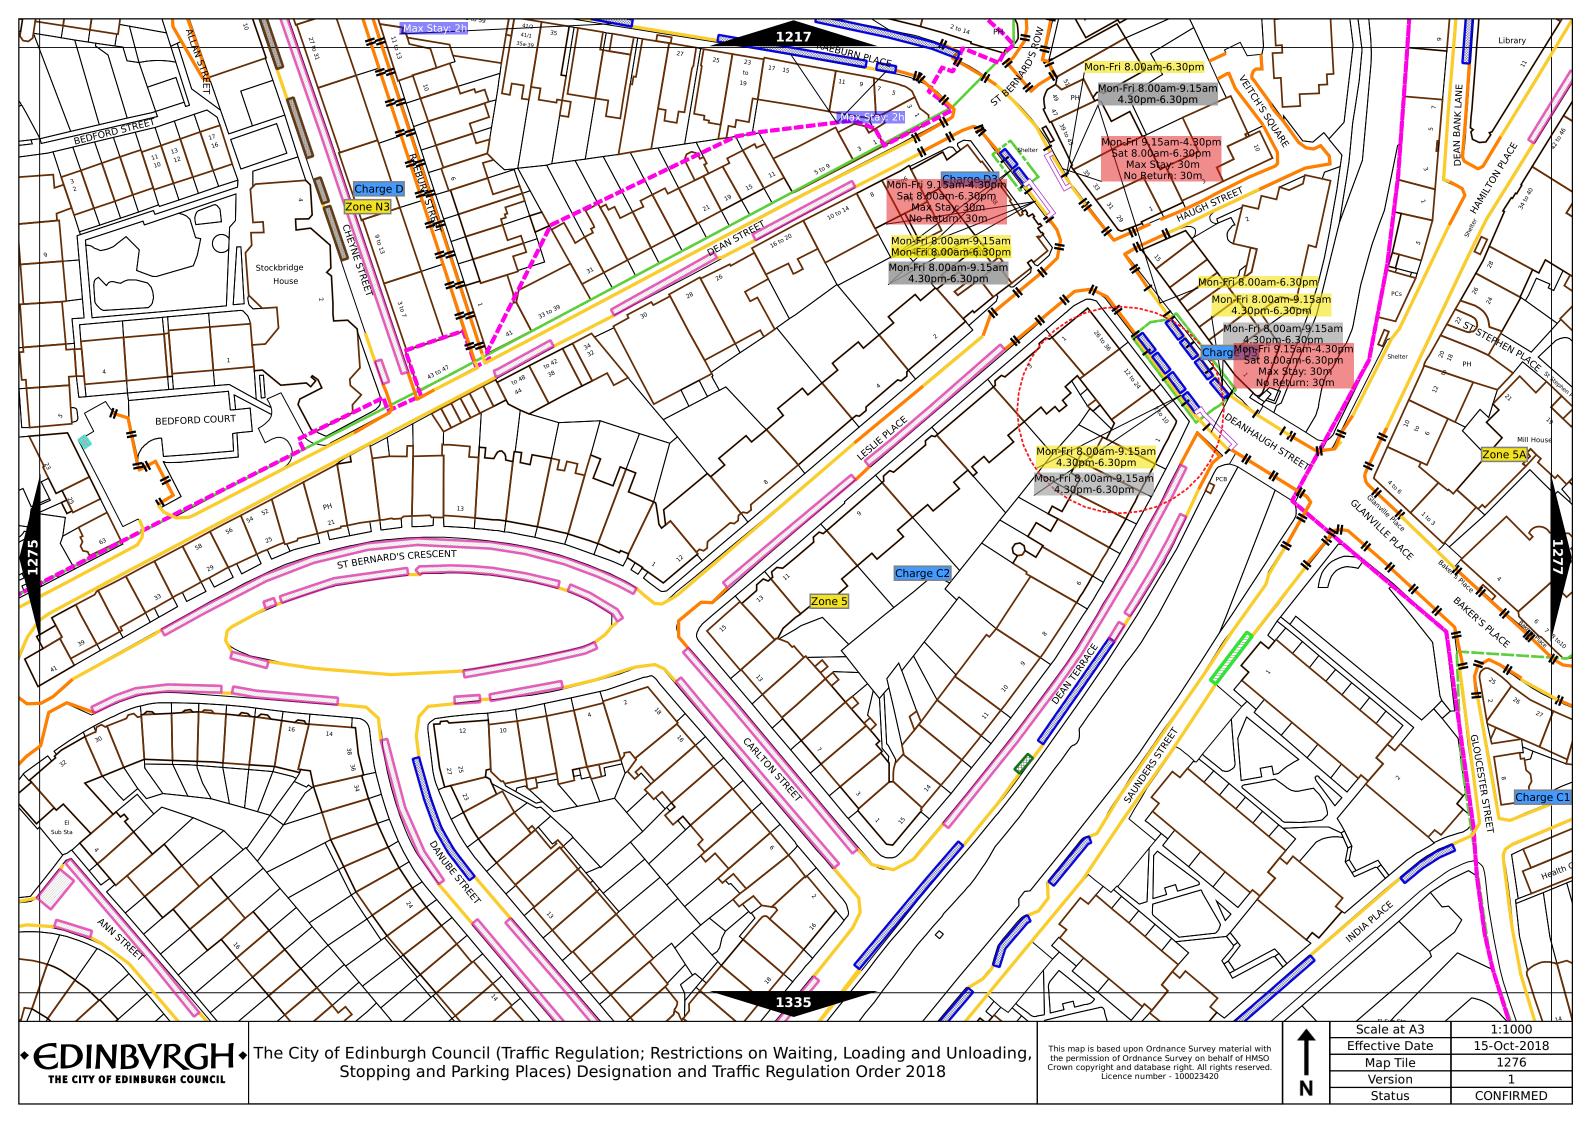

| Order items                            |                                                                                  | Legend Page 1                                                                                                                                                                                                                                                                                                                                                                                                                                                                                                                                                                                                                                                                                                                                                                    |  |
|----------------------------------------|----------------------------------------------------------------------------------|----------------------------------------------------------------------------------------------------------------------------------------------------------------------------------------------------------------------------------------------------------------------------------------------------------------------------------------------------------------------------------------------------------------------------------------------------------------------------------------------------------------------------------------------------------------------------------------------------------------------------------------------------------------------------------------------------------------------------------------------------------------------------------|--|
|                                        | Bus parking place                                                                | No loading at any time***                                                                                                                                                                                                                                                                                                                                                                                                                                                                                                                                                                                                                                                                                                                                                        |  |
|                                        | Car club parking place***                                                        | No loading, with prohibited hours*                                                                                                                                                                                                                                                                                                                                                                                                                                                                                                                                                                                                                                                                                                                                               |  |
| P************************************* | Diplomatic vehicle parking place***                                              | No waiting at any time (double yellow line)***                                                                                                                                                                                                                                                                                                                                                                                                                                                                                                                                                                                                                                                                                                                                   |  |
|                                        | Disabled persons parking place***                                                | Other information                                                                                                                                                                                                                                                                                                                                                                                                                                                                                                                                                                                                                                                                                                                                                                |  |
|                                        | Doctors parking place***                                                         | Mon-Fri 8.00am-6.30pm Waiting restriction ††                                                                                                                                                                                                                                                                                                                                                                                                                                                                                                                                                                                                                                                                                                                                     |  |
|                                        | Electric Vehicle parking place***                                                | No Loading: Mon-Fri 8.00am-9.15am Loading prohibition †† 4.30pm-6.30pm                                                                                                                                                                                                                                                                                                                                                                                                                                                                                                                                                                                                                                                                                                           |  |
|                                        | Limited waiting place*                                                           | Charge B3 Pay and display / Pay by phone bay charge band (see table for details) ††                                                                                                                                                                                                                                                                                                                                                                                                                                                                                                                                                                                                                                                                                              |  |
|                                        | Loading place*                                                                   | Zone 3 Controlled parking zone (see table for details) ††                                                                                                                                                                                                                                                                                                                                                                                                                                                                                                                                                                                                                                                                                                                        |  |
|                                        | Motor cycle parking place*                                                       | Priority parking area B7 Priority parking area                                                                                                                                                                                                                                                                                                                                                                                                                                                                                                                                                                                                                                                                                                                                   |  |
|                                        | Pay and display / Pay by phone bay parking place* ** †                           | Pay and display / Pay by phone bay charge<br>band area                                                                                                                                                                                                                                                                                                                                                                                                                                                                                                                                                                                                                                                                                                                           |  |
|                                        | Permit holders parking place*                                                    | Controlled parking zone / priority parking area                                                                                                                                                                                                                                                                                                                                                                                                                                                                                                                                                                                                                                                                                                                                  |  |
| M704                                   | Numbered parking place* ††                                                       | Greenways                                                                                                                                                                                                                                                                                                                                                                                                                                                                                                                                                                                                                                                                                                                                                                        |  |
|                                        | Shared use parking place (Permit holders / Pay and Display / Pay by phone)* ** † | Pedestrianised zone                                                                                                                                                                                                                                                                                                                                                                                                                                                                                                                                                                                                                                                                                                                                                              |  |
|                                        | Pedal cycle parking place***                                                     | Area covered by a text based traffic regulation order                                                                                                                                                                                                                                                                                                                                                                                                                                                                                                                                                                                                                                                                                                                            |  |
|                                        | Police vehicle parking place***                                                  | * These restrictions apply the permitted hours of the controlled parking zone within which they are located. If the permitted hours differ then a label indicates the applicable permitted hours.  ** These restrictions apply the pay and display/ pay by phone charge band of the pay and display/ pay by phone charge band area in which they are located. If the charge band differs then a label indicates the applicable charge band.  *** These restrictions apply at any time.  † These restrictions apply the permitted hours, max stay and no return times of the charge band area in which they are located. If the details differ then a label indicates the applicable details.  †† Labels will differ dependent upon the area in which the restriction is located. |  |
|                                        | No waiting, with restricted hours*<br>(single yellow line)                       |                                                                                                                                                                                                                                                                                                                                                                                                                                                                                                                                                                                                                                                                                                                                                                                  |  |

## Legend Page 2

| Controlled Parking Zone/<br>Priority Parking Area | Sub zone (where applicable) | Permitted Hours (any such day not being a parking holiday)     | Restricted Hours (any such day not being a parking holiday)    |
|---------------------------------------------------|-----------------------------|----------------------------------------------------------------|----------------------------------------------------------------|
| Central zone                                      | Sub-zone 1                  | 08.30 to 18.30 Mondays to Saturdays inclusive                  | 08.30 to 18.30 Mondays to Saturdays inclusive                  |
|                                                   | Sub-zone 1A                 |                                                                |                                                                |
|                                                   | Sub-zone 2                  |                                                                |                                                                |
|                                                   | Sub-zone 3                  |                                                                |                                                                |
|                                                   | Sub-zone 4                  |                                                                |                                                                |
|                                                   | Sub-zone 5                  |                                                                |                                                                |
|                                                   | Sub-zone 5A                 |                                                                |                                                                |
| Peripheral zone                                   | Sub-zone 6                  |                                                                |                                                                |
|                                                   | Sub-zone 7                  |                                                                |                                                                |
|                                                   | Sub-zone 8                  |                                                                |                                                                |
| Zone N1                                           |                             | 08.30 to 17.30 Mondays to Fridays inclusive                    | 08.30 to 17.30 Mondays to Fridays inclusive                    |
| Zone N2                                           |                             |                                                                |                                                                |
| Zone N3                                           |                             |                                                                |                                                                |
| Zone N4                                           |                             |                                                                |                                                                |
| Zor                                               | ne N5                       |                                                                |                                                                |
| Zone S1                                           |                             |                                                                |                                                                |
| Zone S2                                           |                             |                                                                |                                                                |
| Zo                                                | ne S3                       |                                                                |                                                                |
| Zone S4                                           |                             |                                                                |                                                                |
| Zone K                                            |                             | 08.30 to 09:30 and 16:00 to 17.00 Mondays to Fridays inclusive | 08.30 to 09.30 and 16.00 to 17.00 Mondays to Fridays inclusive |
| Priority Parking Area B1                          |                             | 10.00 to 11.30 Mondays to Fridays inclusive                    |                                                                |
| Priority Parking Area B2                          |                             | 13.30 to 15.00 Mondays to Fridays inclusive                    |                                                                |
| Priority Parking Area B3                          |                             | 10.00 to 11.30 Mondays to Fridays inclusive                    | -                                                              |
| Priority Parking Area B4                          |                             | 11.30 to 13.00 Mondays to Fridays inclusive                    | -                                                              |
| Priority Parking Area B5                          |                             | 11.30 to 13.00 Mondays to Fridays inclusive                    | i <del>-</del>                                                 |
| Priority Parking Area B6                          |                             | 11.00 to 12.30 Mondays to Fridays inclusive                    |                                                                |
| Priority Parking Area B7                          |                             | 09.30 to 11.00 Mondays to Fridays inclusive                    | <u>-</u>                                                       |
| Priority Parking Area B8                          |                             | 12.30 to 14.00 Mondays to Fridays inclusive                    | ¥                                                              |
| Priority Parking Area B9                          |                             | 13.30 to 15.00 Mondays to Fridays inclusive                    |                                                                |
| Priority Parking Area B10                         |                             | 13.30 to 15.00 Mondays to Fridays inclusive                    | -                                                              |

## Legend Page 3

| Pay and display /<br>Pay by phone<br>charge band | Parking charge | Times of operation                      | Max stay and no return times               |
|--------------------------------------------------|----------------|-----------------------------------------|--------------------------------------------|
| Band A                                           | £4.00 per hour | Mon-Sat 8:30am-6.30pm                   | Max stay 10 hours, no return within 1 hour |
| Band B1                                          | £4.20 per hour | Mon-Sat 8:30am-6.30pm                   | Max stay 3 hours, no return within 1 hour  |
| Band B2                                          | £3.70 per hour | Mon-Sat 8:30am-6.30pm                   | Max stay 4 hours, no return within 1 hour  |
| Band B3                                          | £3.20 per hour | Mon-Sat 8:30am-6.30pm                   | Max stay 4 hours, no return within 1 hour  |
| Band C1                                          | £2.90 per hour | Mon-Fri 8:30am-5.30pm                   | Max stay 4 hours, no return within 1 hour  |
| Band C2                                          | £2.50 per hour | Mon-Fri 8:30am-5.30pm                   | Max stay 4 hours, no return within 1 hour  |
| Band D                                           | £2.20 per hour | Mon-Fri 8:30am-5.30pm                   | Max stay 4 hours, no return within 1 hour  |
| Band D1                                          | £2.20 per hour | Mon-Fri 8.00am-6.30pm Sat 8.30am-1.30pm | Max stay 1 hour, no return within 1 hour   |
| Band D2                                          | £2.20 per hour | Mon-Fri 9.15am-4.30pm Sat 8.00am-1.30pm | Max stay 1 hour, no return within 1 hour   |
| Band D3                                          | £2.20 per hour | Mon-Fri 9.15am-4.30pm Sat 8.00am-6.30pm | Max stay 1 hour, no return within 1 hour   |
| Band D4                                          | £2.20 per hour | Mon-Fri 9.30am-4.00pm Sat 8.00am-1.30pm | Max stay 1 hour, no return within 1 hour   |
| Band D5                                          | £2.20 per hour | Mon-Fri 9.30am-4.00pm Sat 8.00am-6.30pm | Max stay 1 hour, no return within 1 hour   |
| Band D6                                          | £2.20 per hour | Mon-Sat 9.00am-5.30pm                   | Max stay 1 hour, no return within 1 hour   |
| Band D7                                          | £2.20 per hour | Mon-Sat 8.00am-6.30pm                   | Max stay 2 hours, no return within 1 hour  |
| Band D8                                          | £2.20 per hour | Mon-Fri 8.00am-6.00pm Sat 8.00am-1.30pm | Max stay 1 hours, no return within 1 hour  |
| Band G                                           | £3.00 per day  | Mon-Fri 8:30am-5.30pm                   | Max stay 9 hours, no return within 1 hour  |
| Band G1                                          | £5.00 per day  | Mon-Fri 8:30am-5.30pm                   | Max stay 9 hours, no return within 1 hour  |
| Band G2                                          | £4.00 per day  | Mon-Fri 8:30am-5.30pm                   | Max stay 9 hours, no return within 1 hour  |
| Band Q                                           | 50p per hour   | Mon-Fri 8:30am-5.30pm                   | Max stay 1 hours, no return within 1 hour  |