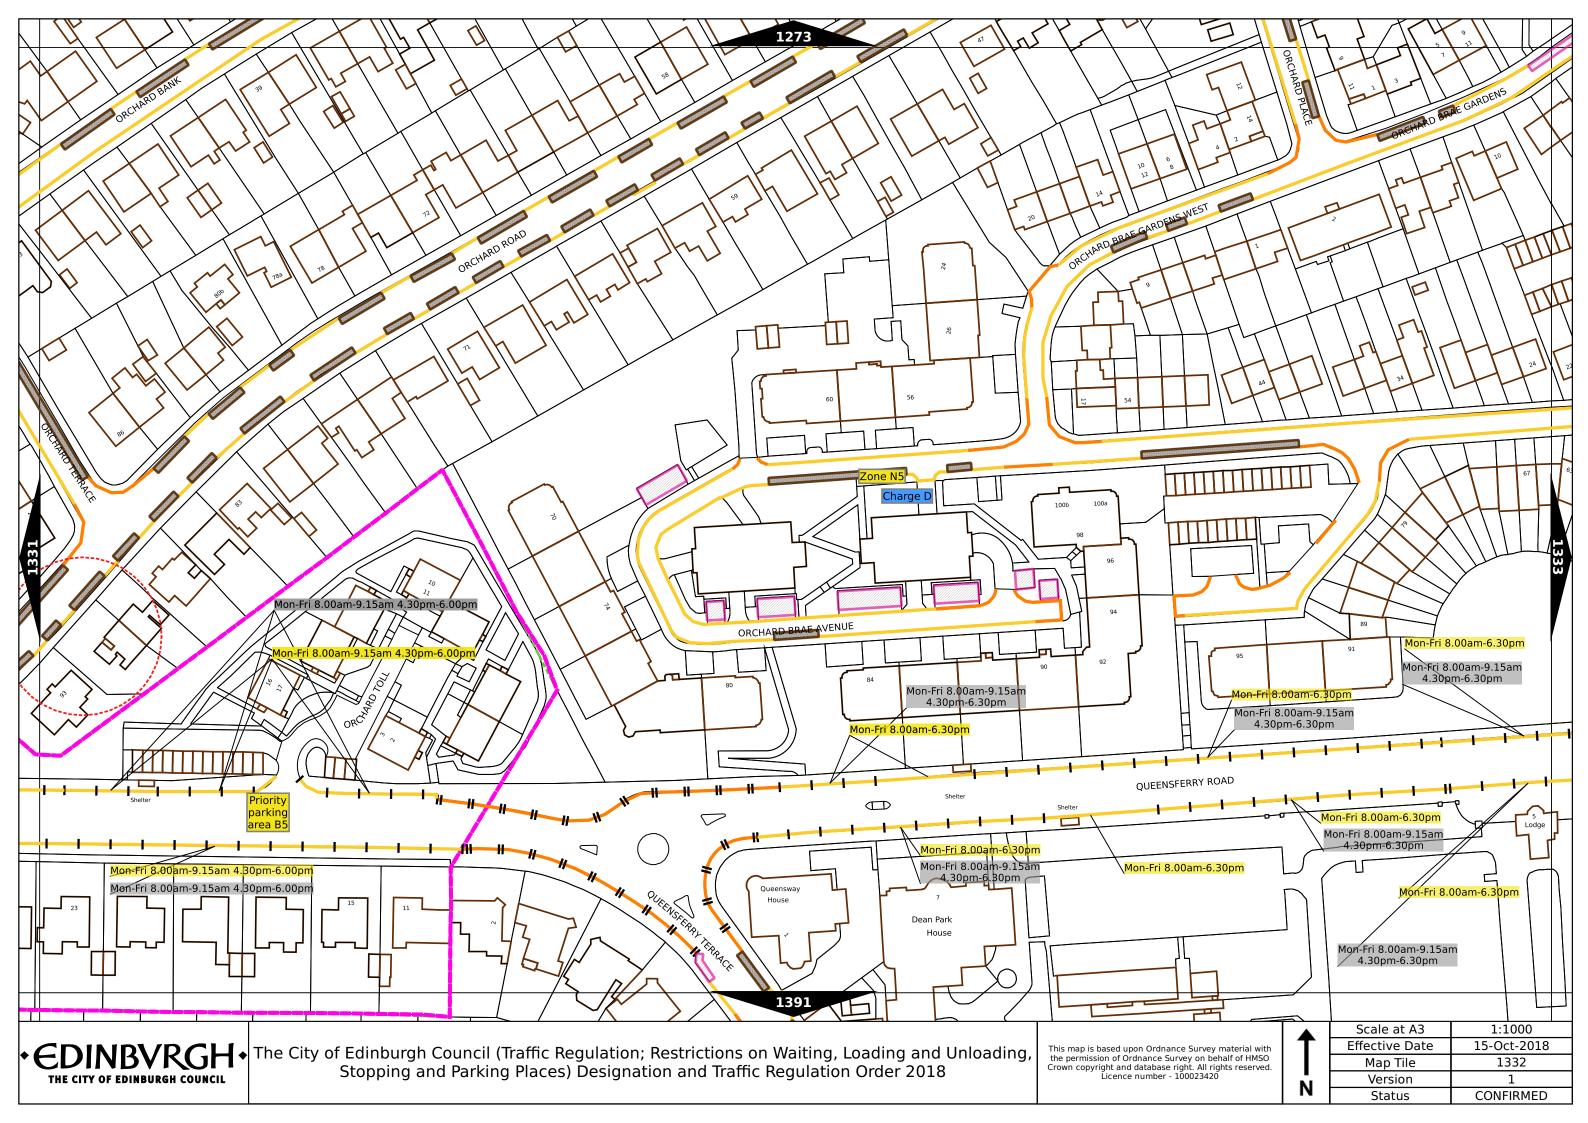

| Order items                            |                                                                                  | Legend Page 1                                                                                                                                                                                                                                                                                                                                                                                                                                                                                                                                                                                                                                                                                                                                                                    |  |
|----------------------------------------|----------------------------------------------------------------------------------|----------------------------------------------------------------------------------------------------------------------------------------------------------------------------------------------------------------------------------------------------------------------------------------------------------------------------------------------------------------------------------------------------------------------------------------------------------------------------------------------------------------------------------------------------------------------------------------------------------------------------------------------------------------------------------------------------------------------------------------------------------------------------------|--|
|                                        | Bus parking place                                                                | No loading at any time***                                                                                                                                                                                                                                                                                                                                                                                                                                                                                                                                                                                                                                                                                                                                                        |  |
|                                        | Car club parking place***                                                        | No loading, with prohibited hours*                                                                                                                                                                                                                                                                                                                                                                                                                                                                                                                                                                                                                                                                                                                                               |  |
| P************************************* | Diplomatic vehicle parking place***                                              | No waiting at any time (double yellow line)***                                                                                                                                                                                                                                                                                                                                                                                                                                                                                                                                                                                                                                                                                                                                   |  |
|                                        | Disabled persons parking place***                                                | Other information                                                                                                                                                                                                                                                                                                                                                                                                                                                                                                                                                                                                                                                                                                                                                                |  |
|                                        | Doctors parking place***                                                         | Mon-Fri 8.00am-6.30pm Waiting restriction ††                                                                                                                                                                                                                                                                                                                                                                                                                                                                                                                                                                                                                                                                                                                                     |  |
|                                        | Electric Vehicle parking place***                                                | No Loading: Mon-Fri 8.00am-9.15am Loading prohibition †† 4.30pm-6.30pm                                                                                                                                                                                                                                                                                                                                                                                                                                                                                                                                                                                                                                                                                                           |  |
|                                        | Limited waiting place*                                                           | Charge B3 Pay and display / Pay by phone bay charge band (see table for details) ††                                                                                                                                                                                                                                                                                                                                                                                                                                                                                                                                                                                                                                                                                              |  |
|                                        | Loading place*                                                                   | Zone 3 Controlled parking zone (see table for details) ††                                                                                                                                                                                                                                                                                                                                                                                                                                                                                                                                                                                                                                                                                                                        |  |
|                                        | Motor cycle parking place*                                                       | Priority parking area B7 Priority parking area                                                                                                                                                                                                                                                                                                                                                                                                                                                                                                                                                                                                                                                                                                                                   |  |
|                                        | Pay and display / Pay by phone bay parking place* ** †                           | Pay and display / Pay by phone bay charge<br>band area                                                                                                                                                                                                                                                                                                                                                                                                                                                                                                                                                                                                                                                                                                                           |  |
|                                        | Permit holders parking place*                                                    | Controlled parking zone / priority parking area                                                                                                                                                                                                                                                                                                                                                                                                                                                                                                                                                                                                                                                                                                                                  |  |
| M704                                   | Numbered parking place* ††                                                       | Greenways                                                                                                                                                                                                                                                                                                                                                                                                                                                                                                                                                                                                                                                                                                                                                                        |  |
|                                        | Shared use parking place (Permit holders / Pay and Display / Pay by phone)* ** † | Pedestrianised zone                                                                                                                                                                                                                                                                                                                                                                                                                                                                                                                                                                                                                                                                                                                                                              |  |
|                                        | Pedal cycle parking place***                                                     | Area covered by a text based traffic regulation order                                                                                                                                                                                                                                                                                                                                                                                                                                                                                                                                                                                                                                                                                                                            |  |
|                                        | Police vehicle parking place***                                                  | * These restrictions apply the permitted hours of the controlled parking zone within which they are located. If the permitted hours differ then a label indicates the applicable permitted hours.  ** These restrictions apply the pay and display/ pay by phone charge band of the pay and display/ pay by phone charge band area in which they are located. If the charge band differs then a label indicates the applicable charge band.  *** These restrictions apply at any time.  † These restrictions apply the permitted hours, max stay and no return times of the charge band area in which they are located. If the details differ then a label indicates the applicable details.  †† Labels will differ dependent upon the area in which the restriction is located. |  |
|                                        | No waiting, with restricted hours*<br>(single yellow line)                       |                                                                                                                                                                                                                                                                                                                                                                                                                                                                                                                                                                                                                                                                                                                                                                                  |  |

## Legend Page 2

| Controlled Parking Zone/<br>Priority Parking Area | Sub zone (where applicable) | Permitted Hours (any such day not being a parking holiday)     | Restricted Hours (any such day not being a parking holiday)    |
|---------------------------------------------------|-----------------------------|----------------------------------------------------------------|----------------------------------------------------------------|
| Central zone                                      | Sub-zone 1                  | 08.30 to 18.30 Mondays to Saturdays inclusive                  | 08.30 to 18.30 Mondays to Saturdays inclusive                  |
|                                                   | Sub-zone 1A                 |                                                                |                                                                |
|                                                   | Sub-zone 2                  |                                                                |                                                                |
|                                                   | Sub-zone 3                  |                                                                |                                                                |
|                                                   | Sub-zone 4                  |                                                                |                                                                |
|                                                   | Sub-zone 5                  |                                                                |                                                                |
|                                                   | Sub-zone 5A                 |                                                                |                                                                |
| Peripheral zone                                   | Sub-zone 6                  |                                                                |                                                                |
|                                                   | Sub-zone 7                  |                                                                |                                                                |
|                                                   | Sub-zone 8                  |                                                                |                                                                |
| Zone N1                                           |                             | 08.30 to 17.30 Mondays to Fridays inclusive                    | 08.30 to 17.30 Mondays to Fridays inclusive                    |
| Zone N2                                           |                             |                                                                |                                                                |
| Zone N3                                           |                             |                                                                |                                                                |
| Zone N4                                           |                             |                                                                |                                                                |
| Zor                                               | ne N5                       |                                                                |                                                                |
| Zone S1                                           |                             |                                                                |                                                                |
| Zone S2                                           |                             |                                                                |                                                                |
| Zo                                                | ne S3                       |                                                                |                                                                |
| Zone S4                                           |                             |                                                                |                                                                |
| Zone K                                            |                             | 08.30 to 09:30 and 16:00 to 17.00 Mondays to Fridays inclusive | 08.30 to 09.30 and 16.00 to 17.00 Mondays to Fridays inclusive |
| Priority Parking Area B1                          |                             | 10.00 to 11.30 Mondays to Fridays inclusive                    |                                                                |
| Priority Parking Area B2                          |                             | 13.30 to 15.00 Mondays to Fridays inclusive                    |                                                                |
| Priority Parking Area B3                          |                             | 10.00 to 11.30 Mondays to Fridays inclusive                    | -                                                              |
| Priority Parking Area B4                          |                             | 11.30 to 13.00 Mondays to Fridays inclusive                    | -                                                              |
| Priority Parking Area B5                          |                             | 11.30 to 13.00 Mondays to Fridays inclusive                    | i <del>-</del>                                                 |
| Priority Parking Area B6                          |                             | 11.00 to 12.30 Mondays to Fridays inclusive                    |                                                                |
| Priority Parking Area B7                          |                             | 09.30 to 11.00 Mondays to Fridays inclusive                    | <u>-</u>                                                       |
| Priority Parking Area B8                          |                             | 12.30 to 14.00 Mondays to Fridays inclusive                    | ¥                                                              |
| Priority Parking Area B9                          |                             | 13.30 to 15.00 Mondays to Fridays inclusive                    |                                                                |
| Priority Parking Area B10                         |                             | 13.30 to 15.00 Mondays to Fridays inclusive                    | -                                                              |

## Legend Page 3

| Pay and display /<br>Pay by phone<br>charge band | Parking charge | Times of operation                      | Max stay and no return times               |
|--------------------------------------------------|----------------|-----------------------------------------|--------------------------------------------|
| Band A                                           | £4.00 per hour | Mon-Sat 8:30am-6.30pm                   | Max stay 10 hours, no return within 1 hour |
| Band B1                                          | £4.20 per hour | Mon-Sat 8:30am-6.30pm                   | Max stay 3 hours, no return within 1 hour  |
| Band B2                                          | £3.70 per hour | Mon-Sat 8:30am-6.30pm                   | Max stay 4 hours, no return within 1 hour  |
| Band B3                                          | £3.20 per hour | Mon-Sat 8:30am-6.30pm                   | Max stay 4 hours, no return within 1 hour  |
| Band C1                                          | £2.90 per hour | Mon-Fri 8:30am-5.30pm                   | Max stay 4 hours, no return within 1 hour  |
| Band C2                                          | £2.50 per hour | Mon-Fri 8:30am-5.30pm                   | Max stay 4 hours, no return within 1 hour  |
| Band D                                           | £2.20 per hour | Mon-Fri 8:30am-5.30pm                   | Max stay 4 hours, no return within 1 hour  |
| Band D1                                          | £2.20 per hour | Mon-Fri 8.00am-6.30pm Sat 8.30am-1.30pm | Max stay 1 hour, no return within 1 hour   |
| Band D2                                          | £2.20 per hour | Mon-Fri 9.15am-4.30pm Sat 8.00am-1.30pm | Max stay 1 hour, no return within 1 hour   |
| Band D3                                          | £2.20 per hour | Mon-Fri 9.15am-4.30pm Sat 8.00am-6.30pm | Max stay 1 hour, no return within 1 hour   |
| Band D4                                          | £2.20 per hour | Mon-Fri 9.30am-4.00pm Sat 8.00am-1.30pm | Max stay 1 hour, no return within 1 hour   |
| Band D5                                          | £2.20 per hour | Mon-Fri 9.30am-4.00pm Sat 8.00am-6.30pm | Max stay 1 hour, no return within 1 hour   |
| Band D6                                          | £2.20 per hour | Mon-Sat 9.00am-5.30pm                   | Max stay 1 hour, no return within 1 hour   |
| Band D7                                          | £2.20 per hour | Mon-Sat 8.00am-6.30pm                   | Max stay 2 hours, no return within 1 hour  |
| Band D8                                          | £2.20 per hour | Mon-Fri 8.00am-6.00pm Sat 8.00am-1.30pm | Max stay 1 hours, no return within 1 hour  |
| Band G                                           | £3.00 per day  | Mon-Fri 8:30am-5.30pm                   | Max stay 9 hours, no return within 1 hour  |
| Band G1                                          | £5.00 per day  | Mon-Fri 8:30am-5.30pm                   | Max stay 9 hours, no return within 1 hour  |
| Band G2                                          | £4.00 per day  | Mon-Fri 8:30am-5.30pm                   | Max stay 9 hours, no return within 1 hour  |
| Band Q                                           | 50p per hour   | Mon-Fri 8:30am-5.30pm                   | Max stay 1 hours, no return within 1 hour  |