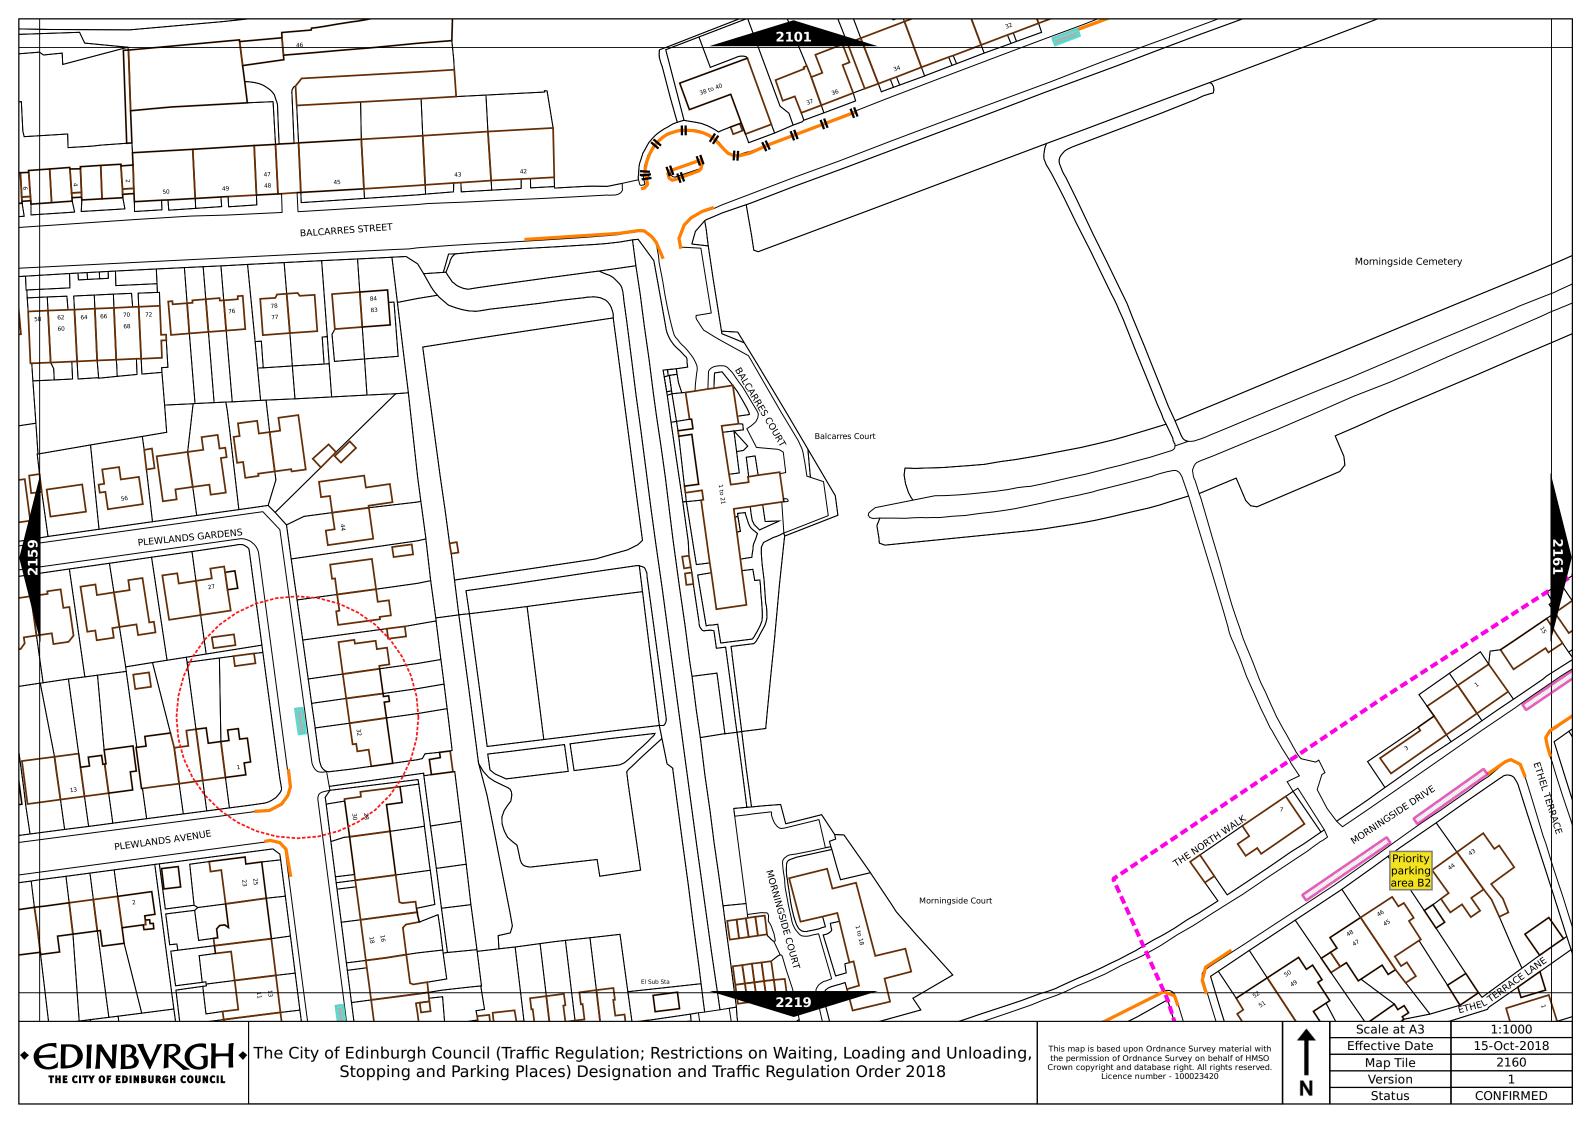

| Order items                            |                                                                                  | Legend Page 1                                                                                                                                                                                                                                                                                                                                                                                                                                                                                                                                                                                                                                                                                                                                                                    |  |
|----------------------------------------|----------------------------------------------------------------------------------|----------------------------------------------------------------------------------------------------------------------------------------------------------------------------------------------------------------------------------------------------------------------------------------------------------------------------------------------------------------------------------------------------------------------------------------------------------------------------------------------------------------------------------------------------------------------------------------------------------------------------------------------------------------------------------------------------------------------------------------------------------------------------------|--|
|                                        | Bus parking place                                                                | No loading at any time***                                                                                                                                                                                                                                                                                                                                                                                                                                                                                                                                                                                                                                                                                                                                                        |  |
|                                        | Car club parking place***                                                        | No loading, with prohibited hours*                                                                                                                                                                                                                                                                                                                                                                                                                                                                                                                                                                                                                                                                                                                                               |  |
| P************************************* | Diplomatic vehicle parking place***                                              | No waiting at any time (double yellow line)***                                                                                                                                                                                                                                                                                                                                                                                                                                                                                                                                                                                                                                                                                                                                   |  |
|                                        | Disabled persons parking place***                                                | Other information                                                                                                                                                                                                                                                                                                                                                                                                                                                                                                                                                                                                                                                                                                                                                                |  |
|                                        | Doctors parking place***                                                         | Mon-Fri 8.00am-6.30pm Waiting restriction ††                                                                                                                                                                                                                                                                                                                                                                                                                                                                                                                                                                                                                                                                                                                                     |  |
|                                        | Electric Vehicle parking place***                                                | No Loading: Mon-Fri 8.00am-9.15am Loading prohibition †† 4.30pm-6.30pm                                                                                                                                                                                                                                                                                                                                                                                                                                                                                                                                                                                                                                                                                                           |  |
|                                        | Limited waiting place*                                                           | Charge B3 Pay and display / Pay by phone bay charge band (see table for details) ††                                                                                                                                                                                                                                                                                                                                                                                                                                                                                                                                                                                                                                                                                              |  |
|                                        | Loading place*                                                                   | Zone 3 Controlled parking zone (see table for details) ††                                                                                                                                                                                                                                                                                                                                                                                                                                                                                                                                                                                                                                                                                                                        |  |
|                                        | Motor cycle parking place*                                                       | Priority parking area B7 Priority parking area                                                                                                                                                                                                                                                                                                                                                                                                                                                                                                                                                                                                                                                                                                                                   |  |
|                                        | Pay and display / Pay by phone bay parking place* ** †                           | Pay and display / Pay by phone bay charge<br>band area                                                                                                                                                                                                                                                                                                                                                                                                                                                                                                                                                                                                                                                                                                                           |  |
|                                        | Permit holders parking place*                                                    | Controlled parking zone / priority parking area                                                                                                                                                                                                                                                                                                                                                                                                                                                                                                                                                                                                                                                                                                                                  |  |
| M704                                   | Numbered parking place* ††                                                       | Greenways                                                                                                                                                                                                                                                                                                                                                                                                                                                                                                                                                                                                                                                                                                                                                                        |  |
|                                        | Shared use parking place (Permit holders / Pay and Display / Pay by phone)* ** † | Pedestrianised zone                                                                                                                                                                                                                                                                                                                                                                                                                                                                                                                                                                                                                                                                                                                                                              |  |
|                                        | Pedal cycle parking place***                                                     | Area covered by a text based traffic regulation order                                                                                                                                                                                                                                                                                                                                                                                                                                                                                                                                                                                                                                                                                                                            |  |
|                                        | Police vehicle parking place***                                                  | * These restrictions apply the permitted hours of the controlled parking zone within which they are located. If the permitted hours differ then a label indicates the applicable permitted hours.  ** These restrictions apply the pay and display/ pay by phone charge band of the pay and display/ pay by phone charge band area in which they are located. If the charge band differs then a label indicates the applicable charge band.  *** These restrictions apply at any time.  † These restrictions apply the permitted hours, max stay and no return times of the charge band area in which they are located. If the details differ then a label indicates the applicable details.  †† Labels will differ dependent upon the area in which the restriction is located. |  |
|                                        | No waiting, with restricted hours*<br>(single yellow line)                       |                                                                                                                                                                                                                                                                                                                                                                                                                                                                                                                                                                                                                                                                                                                                                                                  |  |

## Legend Page 2

| Controlled Parking Zone/<br>Priority Parking Area | Sub zone (where applicable) | Permitted Hours (any such day not being a parking holiday)     | Restricted Hours (any such day not being a parking holiday)    |
|---------------------------------------------------|-----------------------------|----------------------------------------------------------------|----------------------------------------------------------------|
| Central zone                                      | Sub-zone 1                  | 08.30 to 18.30 Mondays to Saturdays inclusive                  | 08.30 to 18.30 Mondays to Saturdays inclusive                  |
|                                                   | Sub-zone 1A                 |                                                                |                                                                |
|                                                   | Sub-zone 2                  |                                                                |                                                                |
|                                                   | Sub-zone 3                  |                                                                |                                                                |
|                                                   | Sub-zone 4                  |                                                                |                                                                |
|                                                   | Sub-zone 5                  |                                                                |                                                                |
|                                                   | Sub-zone 5A                 |                                                                |                                                                |
| Peripheral zone                                   | Sub-zone 6                  |                                                                |                                                                |
|                                                   | Sub-zone 7                  |                                                                |                                                                |
|                                                   | Sub-zone 8                  |                                                                |                                                                |
| Zone N1                                           |                             | 08.30 to 17.30 Mondays to Fridays inclusive                    | 08.30 to 17.30 Mondays to Fridays inclusive                    |
| Zone N2                                           |                             |                                                                |                                                                |
| Zone N3                                           |                             |                                                                |                                                                |
| Zone N4                                           |                             |                                                                |                                                                |
| Zor                                               | ne N5                       |                                                                |                                                                |
| Zone S1                                           |                             |                                                                |                                                                |
| Zone S2                                           |                             |                                                                |                                                                |
| Zo                                                | ne S3                       |                                                                |                                                                |
| Zone S4                                           |                             |                                                                |                                                                |
| Zone K                                            |                             | 08.30 to 09:30 and 16:00 to 17.00 Mondays to Fridays inclusive | 08.30 to 09.30 and 16.00 to 17.00 Mondays to Fridays inclusive |
| Priority Parking Area B1                          |                             | 10.00 to 11.30 Mondays to Fridays inclusive                    |                                                                |
| Priority Parking Area B2                          |                             | 13.30 to 15.00 Mondays to Fridays inclusive                    |                                                                |
| Priority Parking Area B3                          |                             | 10.00 to 11.30 Mondays to Fridays inclusive                    | -                                                              |
| Priority Parking Area B4                          |                             | 11.30 to 13.00 Mondays to Fridays inclusive                    | -                                                              |
| Priority Parking Area B5                          |                             | 11.30 to 13.00 Mondays to Fridays inclusive                    | i <del>-</del>                                                 |
| Priority Parking Area B6                          |                             | 11.00 to 12.30 Mondays to Fridays inclusive                    |                                                                |
| Priority Parking Area B7                          |                             | 09.30 to 11.00 Mondays to Fridays inclusive                    | <u>-</u>                                                       |
| Priority Parking Area B8                          |                             | 12.30 to 14.00 Mondays to Fridays inclusive                    | ¥                                                              |
| Priority Parking Area B9                          |                             | 13.30 to 15.00 Mondays to Fridays inclusive                    |                                                                |
| Priority Parking Area B10                         |                             | 13.30 to 15.00 Mondays to Fridays inclusive                    | -                                                              |

## Legend Page 3

| Pay and display /<br>Pay by phone<br>charge band | Parking charge | Times of operation                      | Max stay and no return times               |
|--------------------------------------------------|----------------|-----------------------------------------|--------------------------------------------|
| Band A                                           | £4.00 per hour | Mon-Sat 8:30am-6.30pm                   | Max stay 10 hours, no return within 1 hour |
| Band B1                                          | £4.20 per hour | Mon-Sat 8:30am-6.30pm                   | Max stay 3 hours, no return within 1 hour  |
| Band B2                                          | £3.70 per hour | Mon-Sat 8:30am-6.30pm                   | Max stay 4 hours, no return within 1 hour  |
| Band B3                                          | £3.20 per hour | Mon-Sat 8:30am-6.30pm                   | Max stay 4 hours, no return within 1 hour  |
| Band C1                                          | £2.90 per hour | Mon-Fri 8:30am-5.30pm                   | Max stay 4 hours, no return within 1 hour  |
| Band C2                                          | £2.50 per hour | Mon-Fri 8:30am-5.30pm                   | Max stay 4 hours, no return within 1 hour  |
| Band D                                           | £2.20 per hour | Mon-Fri 8:30am-5.30pm                   | Max stay 4 hours, no return within 1 hour  |
| Band D1                                          | £2.20 per hour | Mon-Fri 8.00am-6.30pm Sat 8.30am-1.30pm | Max stay 1 hour, no return within 1 hour   |
| Band D2                                          | £2.20 per hour | Mon-Fri 9.15am-4.30pm Sat 8.00am-1.30pm | Max stay 1 hour, no return within 1 hour   |
| Band D3                                          | £2.20 per hour | Mon-Fri 9.15am-4.30pm Sat 8.00am-6.30pm | Max stay 1 hour, no return within 1 hour   |
| Band D4                                          | £2.20 per hour | Mon-Fri 9.30am-4.00pm Sat 8.00am-1.30pm | Max stay 1 hour, no return within 1 hour   |
| Band D5                                          | £2.20 per hour | Mon-Fri 9.30am-4.00pm Sat 8.00am-6.30pm | Max stay 1 hour, no return within 1 hour   |
| Band D6                                          | £2.20 per hour | Mon-Sat 9.00am-5.30pm                   | Max stay 1 hour, no return within 1 hour   |
| Band D7                                          | £2.20 per hour | Mon-Sat 8.00am-6.30pm                   | Max stay 2 hours, no return within 1 hour  |
| Band D8                                          | £2.20 per hour | Mon-Fri 8.00am-6.00pm Sat 8.00am-1.30pm | Max stay 1 hours, no return within 1 hour  |
| Band G                                           | £3.00 per day  | Mon-Fri 8:30am-5.30pm                   | Max stay 9 hours, no return within 1 hour  |
| Band G1                                          | £5.00 per day  | Mon-Fri 8:30am-5.30pm                   | Max stay 9 hours, no return within 1 hour  |
| Band G2                                          | £4.00 per day  | Mon-Fri 8:30am-5.30pm                   | Max stay 9 hours, no return within 1 hour  |
| Band Q                                           | 50p per hour   | Mon-Fri 8:30am-5.30pm                   | Max stay 1 hours, no return within 1 hour  |