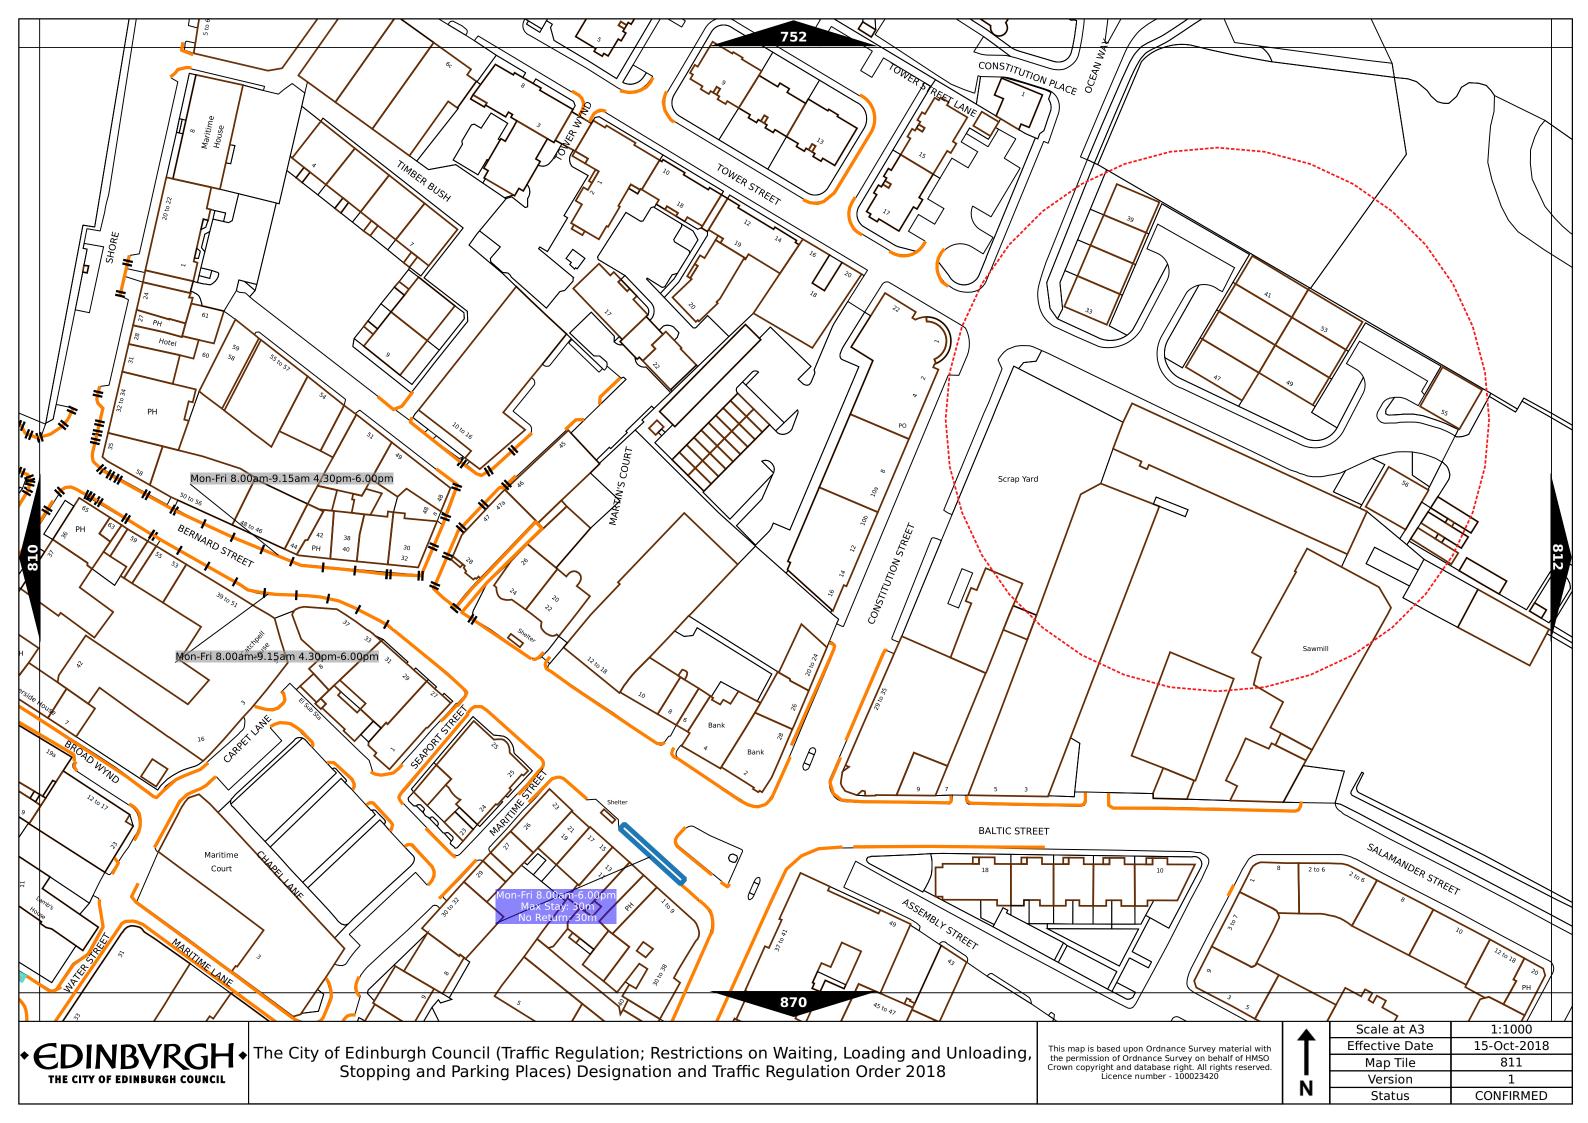

| Order items                            |                                                                                  | Legend Page 1                                                                                                                                                                                                                                                                                                                                                                                                                                                                                                                                                                                                                                                                                                                                                                    |  |
|----------------------------------------|----------------------------------------------------------------------------------|----------------------------------------------------------------------------------------------------------------------------------------------------------------------------------------------------------------------------------------------------------------------------------------------------------------------------------------------------------------------------------------------------------------------------------------------------------------------------------------------------------------------------------------------------------------------------------------------------------------------------------------------------------------------------------------------------------------------------------------------------------------------------------|--|
|                                        | Bus parking place                                                                | No loading at any time***                                                                                                                                                                                                                                                                                                                                                                                                                                                                                                                                                                                                                                                                                                                                                        |  |
|                                        | Car club parking place***                                                        | No loading, with prohibited hours*                                                                                                                                                                                                                                                                                                                                                                                                                                                                                                                                                                                                                                                                                                                                               |  |
| P************************************* | Diplomatic vehicle parking place***                                              | No waiting at any time (double yellow line)***                                                                                                                                                                                                                                                                                                                                                                                                                                                                                                                                                                                                                                                                                                                                   |  |
|                                        | Disabled persons parking place***                                                | Other information                                                                                                                                                                                                                                                                                                                                                                                                                                                                                                                                                                                                                                                                                                                                                                |  |
|                                        | Doctors parking place***                                                         | Mon-Fri 8.00am-6.30pm Waiting restriction ††                                                                                                                                                                                                                                                                                                                                                                                                                                                                                                                                                                                                                                                                                                                                     |  |
|                                        | Electric Vehicle parking place***                                                | No Loading: Mon-Fri 8.00am-9.15am Loading prohibition †† 4.30pm-6.30pm                                                                                                                                                                                                                                                                                                                                                                                                                                                                                                                                                                                                                                                                                                           |  |
|                                        | Limited waiting place*                                                           | Charge B3 Pay and display / Pay by phone bay charge band (see table for details) ††                                                                                                                                                                                                                                                                                                                                                                                                                                                                                                                                                                                                                                                                                              |  |
|                                        | Loading place*                                                                   | Zone 3 Controlled parking zone (see table for details) ††                                                                                                                                                                                                                                                                                                                                                                                                                                                                                                                                                                                                                                                                                                                        |  |
|                                        | Motor cycle parking place*                                                       | Priority parking area B7 Priority parking area                                                                                                                                                                                                                                                                                                                                                                                                                                                                                                                                                                                                                                                                                                                                   |  |
|                                        | Pay and display / Pay by phone bay parking place* ** †                           | Pay and display / Pay by phone bay charge<br>band area                                                                                                                                                                                                                                                                                                                                                                                                                                                                                                                                                                                                                                                                                                                           |  |
|                                        | Permit holders parking place*                                                    | Controlled parking zone / priority parking area                                                                                                                                                                                                                                                                                                                                                                                                                                                                                                                                                                                                                                                                                                                                  |  |
| M704                                   | Numbered parking place* ††                                                       | Greenways                                                                                                                                                                                                                                                                                                                                                                                                                                                                                                                                                                                                                                                                                                                                                                        |  |
|                                        | Shared use parking place (Permit holders / Pay and Display / Pay by phone)* ** † | Pedestrianised zone                                                                                                                                                                                                                                                                                                                                                                                                                                                                                                                                                                                                                                                                                                                                                              |  |
|                                        | Pedal cycle parking place***                                                     | Area covered by a text based traffic regulation order                                                                                                                                                                                                                                                                                                                                                                                                                                                                                                                                                                                                                                                                                                                            |  |
|                                        | Police vehicle parking place***                                                  | * These restrictions apply the permitted hours of the controlled parking zone within which they are located. If the permitted hours differ then a label indicates the applicable permitted hours.  ** These restrictions apply the pay and display/ pay by phone charge band of the pay and display/ pay by phone charge band area in which they are located. If the charge band differs then a label indicates the applicable charge band.  *** These restrictions apply at any time.  † These restrictions apply the permitted hours, max stay and no return times of the charge band area in which they are located. If the details differ then a label indicates the applicable details.  †† Labels will differ dependent upon the area in which the restriction is located. |  |
|                                        | No waiting, with restricted hours*<br>(single yellow line)                       |                                                                                                                                                                                                                                                                                                                                                                                                                                                                                                                                                                                                                                                                                                                                                                                  |  |

## Legend Page 3

| Pay and display /<br>Pay by phone<br>charge band | Parking charge | Times of operation                      | Max stay and no return times               |
|--------------------------------------------------|----------------|-----------------------------------------|--------------------------------------------|
| Band A                                           | £4.00 per hour | Mon-Sat 8:30am-6.30pm                   | Max stay 10 hours, no return within 1 hour |
| Band B1                                          | £4.20 per hour | Mon-Sat 8:30am-6.30pm                   | Max stay 3 hours, no return within 1 hour  |
| Band B2                                          | £3.70 per hour | Mon-Sat 8:30am-6.30pm                   | Max stay 4 hours, no return within 1 hour  |
| Band B3                                          | £3.20 per hour | Mon-Sat 8:30am-6.30pm                   | Max stay 4 hours, no return within 1 hour  |
| Band C1                                          | £2.90 per hour | Mon-Fri 8:30am-5.30pm                   | Max stay 4 hours, no return within 1 hour  |
| Band C2                                          | £2.50 per hour | Mon-Fri 8:30am-5.30pm                   | Max stay 4 hours, no return within 1 hour  |
| Band D                                           | £2.20 per hour | Mon-Fri 8:30am-5.30pm                   | Max stay 4 hours, no return within 1 hour  |
| Band D1                                          | £2.20 per hour | Mon-Fri 8.00am-6.30pm Sat 8.30am-1.30pm | Max stay 1 hour, no return within 1 hour   |
| Band D2                                          | £2.20 per hour | Mon-Fri 9.15am-4.30pm Sat 8.00am-1.30pm | Max stay 1 hour, no return within 1 hour   |
| Band D3                                          | £2.20 per hour | Mon-Fri 9.15am-4.30pm Sat 8.00am-6.30pm | Max stay 1 hour, no return within 1 hour   |
| Band D4                                          | £2.20 per hour | Mon-Fri 9.30am-4.00pm Sat 8.00am-1.30pm | Max stay 1 hour, no return within 1 hour   |
| Band D5                                          | £2.20 per hour | Mon-Fri 9.30am-4.00pm Sat 8.00am-6.30pm | Max stay 1 hour, no return within 1 hour   |
| Band D6                                          | £2.20 per hour | Mon-Sat 9.00am-5.30pm                   | Max stay 1 hour, no return within 1 hour   |
| Band D7                                          | £2.20 per hour | Mon-Sat 8.00am-6.30pm                   | Max stay 2 hours, no return within 1 hour  |
| Band D8                                          | £2.20 per hour | Mon-Fri 8.00am-6.00pm Sat 8.00am-1.30pm | Max stay 1 hours, no return within 1 hour  |
| Band G                                           | £3.00 per day  | Mon-Fri 8:30am-5.30pm                   | Max stay 9 hours, no return within 1 hour  |
| Band G1                                          | £5.00 per day  | Mon-Fri 8:30am-5.30pm                   | Max stay 9 hours, no return within 1 hour  |
| Band G2                                          | £4.00 per day  | Mon-Fri 8:30am-5.30pm                   | Max stay 9 hours, no return within 1 hour  |
| Band Q                                           | 50p per hour   | Mon-Fri 8:30am-5.30pm                   | Max stay 1 hours, no return within 1 hour  |