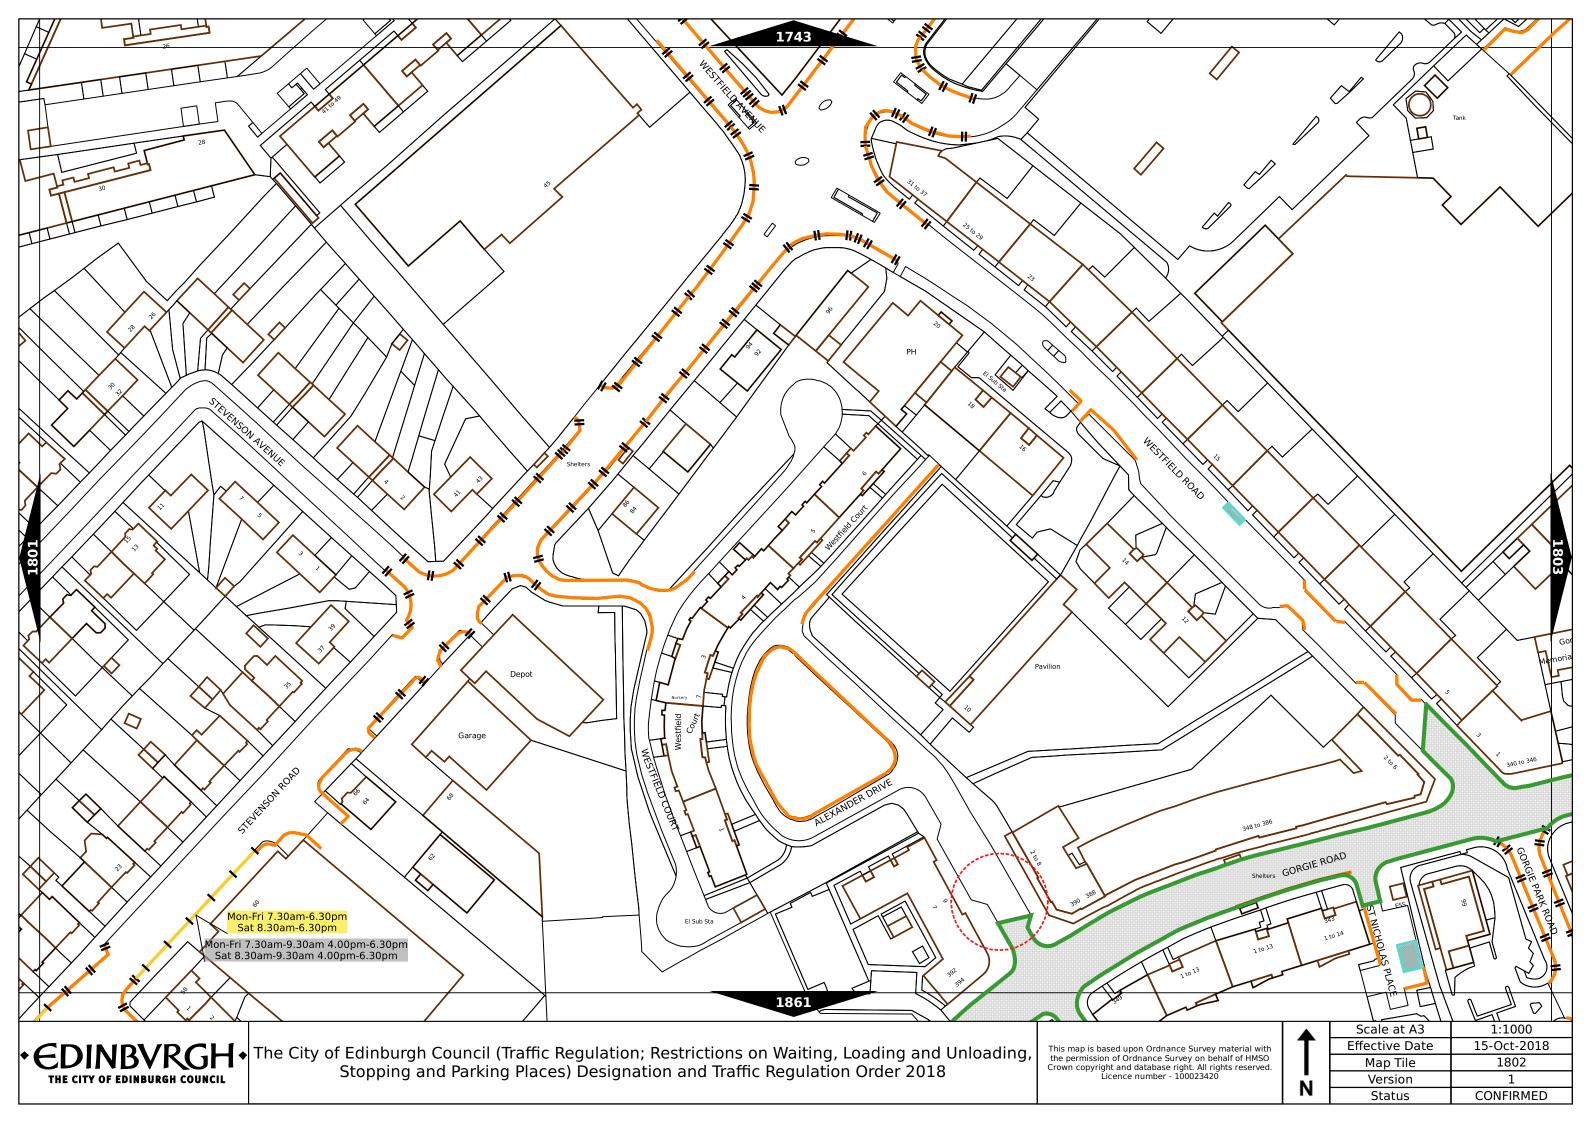

| Order items                            |                                                                                  | Legend Page 1                                                                                                                                                                                                                                                                                                                                                                                                                                                                                                                                                                                                                                                                                                                                                                    |  |
|----------------------------------------|----------------------------------------------------------------------------------|----------------------------------------------------------------------------------------------------------------------------------------------------------------------------------------------------------------------------------------------------------------------------------------------------------------------------------------------------------------------------------------------------------------------------------------------------------------------------------------------------------------------------------------------------------------------------------------------------------------------------------------------------------------------------------------------------------------------------------------------------------------------------------|--|
|                                        | Bus parking place                                                                | No loading at any time***                                                                                                                                                                                                                                                                                                                                                                                                                                                                                                                                                                                                                                                                                                                                                        |  |
|                                        | Car club parking place***                                                        | No loading, with prohibited hours*                                                                                                                                                                                                                                                                                                                                                                                                                                                                                                                                                                                                                                                                                                                                               |  |
| P************************************* | Diplomatic vehicle parking place***                                              | No waiting at any time (double yellow line)***                                                                                                                                                                                                                                                                                                                                                                                                                                                                                                                                                                                                                                                                                                                                   |  |
|                                        | Disabled persons parking place***                                                | Other information                                                                                                                                                                                                                                                                                                                                                                                                                                                                                                                                                                                                                                                                                                                                                                |  |
|                                        | Doctors parking place***                                                         | Mon-Fri 8.00am-6.30pm Waiting restriction ††                                                                                                                                                                                                                                                                                                                                                                                                                                                                                                                                                                                                                                                                                                                                     |  |
|                                        | Electric Vehicle parking place***                                                | No Loading: Mon-Fri 8.00am-9.15am Loading prohibition †† 4.30pm-6.30pm                                                                                                                                                                                                                                                                                                                                                                                                                                                                                                                                                                                                                                                                                                           |  |
|                                        | Limited waiting place*                                                           | Charge B3 Pay and display / Pay by phone bay charge band (see table for details) ††                                                                                                                                                                                                                                                                                                                                                                                                                                                                                                                                                                                                                                                                                              |  |
|                                        | Loading place*                                                                   | Zone 3 Controlled parking zone (see table for details) ††                                                                                                                                                                                                                                                                                                                                                                                                                                                                                                                                                                                                                                                                                                                        |  |
|                                        | Motor cycle parking place*                                                       | Priority parking area B7 Priority parking area                                                                                                                                                                                                                                                                                                                                                                                                                                                                                                                                                                                                                                                                                                                                   |  |
|                                        | Pay and display / Pay by phone bay parking place* ** †                           | Pay and display / Pay by phone bay charge<br>band area                                                                                                                                                                                                                                                                                                                                                                                                                                                                                                                                                                                                                                                                                                                           |  |
|                                        | Permit holders parking place*                                                    | Controlled parking zone / priority parking area                                                                                                                                                                                                                                                                                                                                                                                                                                                                                                                                                                                                                                                                                                                                  |  |
| M704                                   | Numbered parking place* ††                                                       | Greenways                                                                                                                                                                                                                                                                                                                                                                                                                                                                                                                                                                                                                                                                                                                                                                        |  |
|                                        | Shared use parking place (Permit holders / Pay and Display / Pay by phone)* ** † | Pedestrianised zone                                                                                                                                                                                                                                                                                                                                                                                                                                                                                                                                                                                                                                                                                                                                                              |  |
|                                        | Pedal cycle parking place***                                                     | Area covered by a text based traffic regulation order                                                                                                                                                                                                                                                                                                                                                                                                                                                                                                                                                                                                                                                                                                                            |  |
|                                        | Police vehicle parking place***                                                  | * These restrictions apply the permitted hours of the controlled parking zone within which they are located. If the permitted hours differ then a label indicates the applicable permitted hours.  ** These restrictions apply the pay and display/ pay by phone charge band of the pay and display/ pay by phone charge band area in which they are located. If the charge band differs then a label indicates the applicable charge band.  *** These restrictions apply at any time.  † These restrictions apply the permitted hours, max stay and no return times of the charge band area in which they are located. If the details differ then a label indicates the applicable details.  †† Labels will differ dependent upon the area in which the restriction is located. |  |
|                                        | No waiting, with restricted hours*<br>(single yellow line)                       |                                                                                                                                                                                                                                                                                                                                                                                                                                                                                                                                                                                                                                                                                                                                                                                  |  |

## Legend Page 2

| Controlled Parking Zone/<br>Priority Parking Area | Sub zone (where applicable) | Permitted Hours (any such day not being a parking holiday)     | Restricted Hours (any such day not being a parking holiday)    |
|---------------------------------------------------|-----------------------------|----------------------------------------------------------------|----------------------------------------------------------------|
| Central zone                                      | Sub-zone 1                  | 08.30 to 18.30 Mondays to Saturdays inclusive                  | 08.30 to 18.30 Mondays to Saturdays inclusive                  |
|                                                   | Sub-zone 1A                 |                                                                |                                                                |
|                                                   | Sub-zone 2                  |                                                                |                                                                |
|                                                   | Sub-zone 3                  |                                                                |                                                                |
|                                                   | Sub-zone 4                  |                                                                |                                                                |
|                                                   | Sub-zone 5                  |                                                                |                                                                |
|                                                   | Sub-zone 5A                 |                                                                |                                                                |
| Peripheral zone                                   | Sub-zone 6                  |                                                                |                                                                |
|                                                   | Sub-zone 7                  |                                                                |                                                                |
|                                                   | Sub-zone 8                  |                                                                |                                                                |
| Zone N1                                           |                             | 08.30 to 17.30 Mondays to Fridays inclusive                    | 08.30 to 17.30 Mondays to Fridays inclusive                    |
| Zone N2                                           |                             |                                                                |                                                                |
| Zone N3                                           |                             |                                                                |                                                                |
| Zone N4                                           |                             |                                                                |                                                                |
| Zor                                               | ne N5                       |                                                                |                                                                |
| Zone S1                                           |                             |                                                                |                                                                |
| Zone S2                                           |                             |                                                                |                                                                |
| Zo                                                | ne S3                       |                                                                |                                                                |
| Zone S4                                           |                             |                                                                |                                                                |
| Zone K                                            |                             | 08.30 to 09:30 and 16:00 to 17.00 Mondays to Fridays inclusive | 08.30 to 09.30 and 16.00 to 17.00 Mondays to Fridays inclusive |
| Priority Parking Area B1                          |                             | 10.00 to 11.30 Mondays to Fridays inclusive                    |                                                                |
| Priority Parking Area B2                          |                             | 13.30 to 15.00 Mondays to Fridays inclusive                    |                                                                |
| Priority Parking Area B3                          |                             | 10.00 to 11.30 Mondays to Fridays inclusive                    | -                                                              |
| Priority Parking Area B4                          |                             | 11.30 to 13.00 Mondays to Fridays inclusive                    | -                                                              |
| Priority Parking Area B5                          |                             | 11.30 to 13.00 Mondays to Fridays inclusive                    | i <del>-</del>                                                 |
| Priority Parking Area B6                          |                             | 11.00 to 12.30 Mondays to Fridays inclusive                    |                                                                |
| Priority Parking Area B7                          |                             | 09.30 to 11.00 Mondays to Fridays inclusive                    | <u>-</u>                                                       |
| Priority Parking Area B8                          |                             | 12.30 to 14.00 Mondays to Fridays inclusive                    | ¥                                                              |
| Priority Parking Area B9                          |                             | 13.30 to 15.00 Mondays to Fridays inclusive                    |                                                                |
| Priority Parking Area B10                         |                             | 13.30 to 15.00 Mondays to Fridays inclusive                    | -                                                              |

## Legend Page 3

| Pay and display /<br>Pay by phone<br>charge band | Parking charge | Times of operation                      | Max stay and no return times               |
|--------------------------------------------------|----------------|-----------------------------------------|--------------------------------------------|
| Band A                                           | £4.00 per hour | Mon-Sat 8:30am-6.30pm                   | Max stay 10 hours, no return within 1 hour |
| Band B1                                          | £4.20 per hour | Mon-Sat 8:30am-6.30pm                   | Max stay 3 hours, no return within 1 hour  |
| Band B2                                          | £3.70 per hour | Mon-Sat 8:30am-6.30pm                   | Max stay 4 hours, no return within 1 hour  |
| Band B3                                          | £3.20 per hour | Mon-Sat 8:30am-6.30pm                   | Max stay 4 hours, no return within 1 hour  |
| Band C1                                          | £2.90 per hour | Mon-Fri 8:30am-5.30pm                   | Max stay 4 hours, no return within 1 hour  |
| Band C2                                          | £2.50 per hour | Mon-Fri 8:30am-5.30pm                   | Max stay 4 hours, no return within 1 hour  |
| Band D                                           | £2.20 per hour | Mon-Fri 8:30am-5.30pm                   | Max stay 4 hours, no return within 1 hour  |
| Band D1                                          | £2.20 per hour | Mon-Fri 8.00am-6.30pm Sat 8.30am-1.30pm | Max stay 1 hour, no return within 1 hour   |
| Band D2                                          | £2.20 per hour | Mon-Fri 9.15am-4.30pm Sat 8.00am-1.30pm | Max stay 1 hour, no return within 1 hour   |
| Band D3                                          | £2.20 per hour | Mon-Fri 9.15am-4.30pm Sat 8.00am-6.30pm | Max stay 1 hour, no return within 1 hour   |
| Band D4                                          | £2.20 per hour | Mon-Fri 9.30am-4.00pm Sat 8.00am-1.30pm | Max stay 1 hour, no return within 1 hour   |
| Band D5                                          | £2.20 per hour | Mon-Fri 9.30am-4.00pm Sat 8.00am-6.30pm | Max stay 1 hour, no return within 1 hour   |
| Band D6                                          | £2.20 per hour | Mon-Sat 9.00am-5.30pm                   | Max stay 1 hour, no return within 1 hour   |
| Band D7                                          | £2.20 per hour | Mon-Sat 8.00am-6.30pm                   | Max stay 2 hours, no return within 1 hour  |
| Band D8                                          | £2.20 per hour | Mon-Fri 8.00am-6.00pm Sat 8.00am-1.30pm | Max stay 1 hours, no return within 1 hour  |
| Band G                                           | £3.00 per day  | Mon-Fri 8:30am-5.30pm                   | Max stay 9 hours, no return within 1 hour  |
| Band G1                                          | £5.00 per day  | Mon-Fri 8:30am-5.30pm                   | Max stay 9 hours, no return within 1 hour  |
| Band G2                                          | £4.00 per day  | Mon-Fri 8:30am-5.30pm                   | Max stay 9 hours, no return within 1 hour  |
| Band Q                                           | 50p per hour   | Mon-Fri 8:30am-5.30pm                   | Max stay 1 hours, no return within 1 hour  |