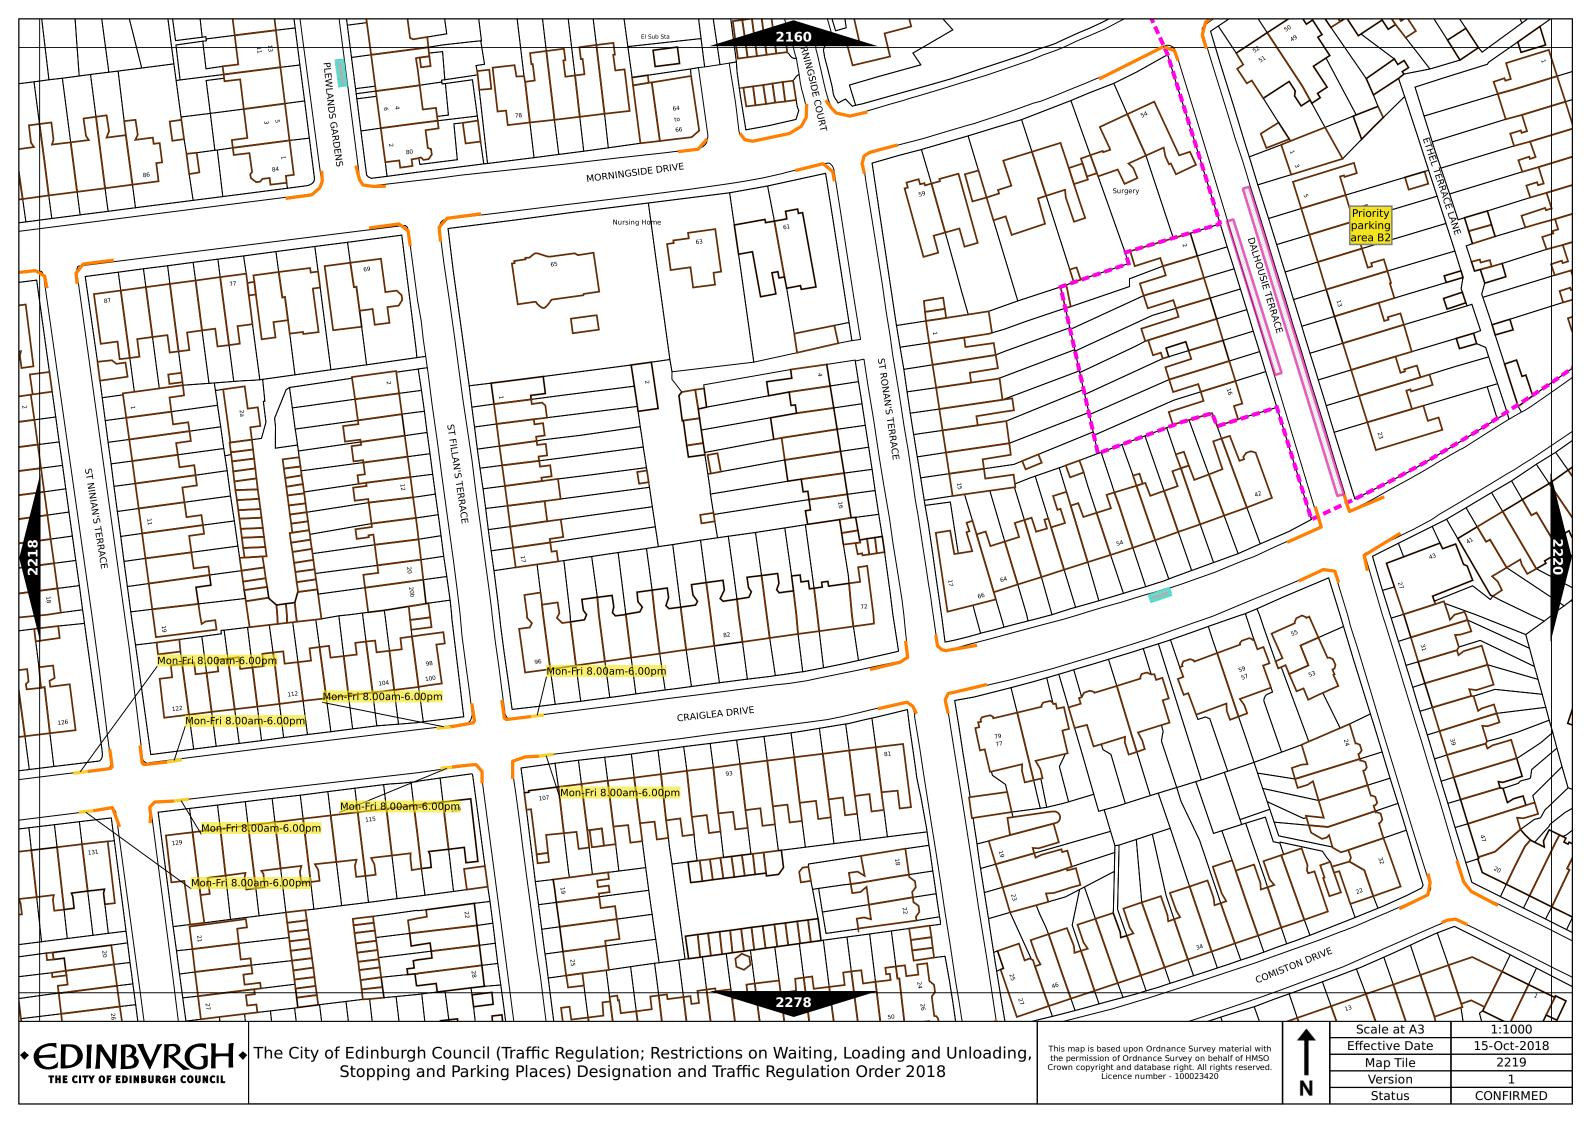

| Order items                            |                                                                                  | Legend Page 1                                                                                                                                                                                                                                                                                                                                                                                                                                                                                                                                                                                                                                                                                                                                                                    |  |
|----------------------------------------|----------------------------------------------------------------------------------|----------------------------------------------------------------------------------------------------------------------------------------------------------------------------------------------------------------------------------------------------------------------------------------------------------------------------------------------------------------------------------------------------------------------------------------------------------------------------------------------------------------------------------------------------------------------------------------------------------------------------------------------------------------------------------------------------------------------------------------------------------------------------------|--|
|                                        | Bus parking place                                                                | No loading at any time***                                                                                                                                                                                                                                                                                                                                                                                                                                                                                                                                                                                                                                                                                                                                                        |  |
|                                        | Car club parking place***                                                        | No loading, with prohibited hours*                                                                                                                                                                                                                                                                                                                                                                                                                                                                                                                                                                                                                                                                                                                                               |  |
| P************************************* | Diplomatic vehicle parking place***                                              | No waiting at any time (double yellow line)***                                                                                                                                                                                                                                                                                                                                                                                                                                                                                                                                                                                                                                                                                                                                   |  |
|                                        | Disabled persons parking place***                                                | Other information                                                                                                                                                                                                                                                                                                                                                                                                                                                                                                                                                                                                                                                                                                                                                                |  |
|                                        | Doctors parking place***                                                         | Mon-Fri 8.00am-6.30pm Waiting restriction ††                                                                                                                                                                                                                                                                                                                                                                                                                                                                                                                                                                                                                                                                                                                                     |  |
|                                        | Electric Vehicle parking place***                                                | No Loading: Mon-Fri 8.00am-9.15am Loading prohibition †† 4.30pm-6.30pm                                                                                                                                                                                                                                                                                                                                                                                                                                                                                                                                                                                                                                                                                                           |  |
|                                        | Limited waiting place*                                                           | Charge B3 Pay and display / Pay by phone bay charge band (see table for details) ††                                                                                                                                                                                                                                                                                                                                                                                                                                                                                                                                                                                                                                                                                              |  |
|                                        | Loading place*                                                                   | Zone 3 Controlled parking zone (see table for details) ††                                                                                                                                                                                                                                                                                                                                                                                                                                                                                                                                                                                                                                                                                                                        |  |
|                                        | Motor cycle parking place*                                                       | Priority parking area B7 Priority parking area                                                                                                                                                                                                                                                                                                                                                                                                                                                                                                                                                                                                                                                                                                                                   |  |
|                                        | Pay and display / Pay by phone bay parking place* ** †                           | Pay and display / Pay by phone bay charge<br>band area                                                                                                                                                                                                                                                                                                                                                                                                                                                                                                                                                                                                                                                                                                                           |  |
|                                        | Permit holders parking place*                                                    | Controlled parking zone / priority parking area                                                                                                                                                                                                                                                                                                                                                                                                                                                                                                                                                                                                                                                                                                                                  |  |
| M704                                   | Numbered parking place* ††                                                       | Greenways                                                                                                                                                                                                                                                                                                                                                                                                                                                                                                                                                                                                                                                                                                                                                                        |  |
|                                        | Shared use parking place (Permit holders / Pay and Display / Pay by phone)* ** † | Pedestrianised zone                                                                                                                                                                                                                                                                                                                                                                                                                                                                                                                                                                                                                                                                                                                                                              |  |
|                                        | Pedal cycle parking place***                                                     | Area covered by a text based traffic regulation order                                                                                                                                                                                                                                                                                                                                                                                                                                                                                                                                                                                                                                                                                                                            |  |
|                                        | Police vehicle parking place***                                                  | * These restrictions apply the permitted hours of the controlled parking zone within which they are located. If the permitted hours differ then a label indicates the applicable permitted hours.  ** These restrictions apply the pay and display/ pay by phone charge band of the pay and display/ pay by phone charge band area in which they are located. If the charge band differs then a label indicates the applicable charge band.  *** These restrictions apply at any time.  † These restrictions apply the permitted hours, max stay and no return times of the charge band area in which they are located. If the details differ then a label indicates the applicable details.  †† Labels will differ dependent upon the area in which the restriction is located. |  |
|                                        | No waiting, with restricted hours*<br>(single yellow line)                       |                                                                                                                                                                                                                                                                                                                                                                                                                                                                                                                                                                                                                                                                                                                                                                                  |  |

## Legend Page 2

| Controlled Parking Zone/<br>Priority Parking Area | Sub zone (where applicable) | Permitted Hours (any such day not being a parking holiday)     | Restricted Hours (any such day not being a parking holiday)    |
|---------------------------------------------------|-----------------------------|----------------------------------------------------------------|----------------------------------------------------------------|
| Central zone                                      | Sub-zone 1                  | 08.30 to 18.30 Mondays to Saturdays inclusive                  | 08.30 to 18.30 Mondays to Saturdays inclusive                  |
|                                                   | Sub-zone 1A                 |                                                                |                                                                |
|                                                   | Sub-zone 2                  |                                                                |                                                                |
|                                                   | Sub-zone 3                  |                                                                |                                                                |
|                                                   | Sub-zone 4                  |                                                                |                                                                |
|                                                   | Sub-zone 5                  |                                                                |                                                                |
|                                                   | Sub-zone 5A                 |                                                                |                                                                |
| Peripheral zone                                   | Sub-zone 6                  |                                                                |                                                                |
|                                                   | Sub-zone 7                  |                                                                |                                                                |
|                                                   | Sub-zone 8                  |                                                                |                                                                |
| Zone N1                                           |                             | 08.30 to 17.30 Mondays to Fridays inclusive                    | 08.30 to 17.30 Mondays to Fridays inclusive                    |
| Zone N2                                           |                             |                                                                |                                                                |
| Zone N3                                           |                             |                                                                |                                                                |
| Zone N4                                           |                             |                                                                |                                                                |
| Zor                                               | ne N5                       |                                                                |                                                                |
| Zone S1                                           |                             |                                                                |                                                                |
| Zone S2                                           |                             |                                                                |                                                                |
| Zo                                                | ne S3                       |                                                                |                                                                |
| Zone S4                                           |                             |                                                                |                                                                |
| Zone K                                            |                             | 08.30 to 09:30 and 16:00 to 17.00 Mondays to Fridays inclusive | 08.30 to 09.30 and 16.00 to 17.00 Mondays to Fridays inclusive |
| Priority Parking Area B1                          |                             | 10.00 to 11.30 Mondays to Fridays inclusive                    |                                                                |
| Priority Parking Area B2                          |                             | 13.30 to 15.00 Mondays to Fridays inclusive                    |                                                                |
| Priority Parking Area B3                          |                             | 10.00 to 11.30 Mondays to Fridays inclusive                    | -                                                              |
| Priority Parking Area B4                          |                             | 11.30 to 13.00 Mondays to Fridays inclusive                    | -                                                              |
| Priority Parking Area B5                          |                             | 11.30 to 13.00 Mondays to Fridays inclusive                    | i <del>-</del>                                                 |
| Priority Parking Area B6                          |                             | 11.00 to 12.30 Mondays to Fridays inclusive                    |                                                                |
| Priority Parking Area B7                          |                             | 09.30 to 11.00 Mondays to Fridays inclusive                    | <u>-</u>                                                       |
| Priority Parking Area B8                          |                             | 12.30 to 14.00 Mondays to Fridays inclusive                    | ¥                                                              |
| Priority Parking Area B9                          |                             | 13.30 to 15.00 Mondays to Fridays inclusive                    |                                                                |
| Priority Parking Area B10                         |                             | 13.30 to 15.00 Mondays to Fridays inclusive                    | -                                                              |

## Legend Page 3

| Pay and display /<br>Pay by phone<br>charge band | Parking charge | Times of operation                      | Max stay and no return times               |
|--------------------------------------------------|----------------|-----------------------------------------|--------------------------------------------|
| Band A                                           | £4.00 per hour | Mon-Sat 8:30am-6.30pm                   | Max stay 10 hours, no return within 1 hour |
| Band B1                                          | £4.20 per hour | Mon-Sat 8:30am-6.30pm                   | Max stay 3 hours, no return within 1 hour  |
| Band B2                                          | £3.70 per hour | Mon-Sat 8:30am-6.30pm                   | Max stay 4 hours, no return within 1 hour  |
| Band B3                                          | £3.20 per hour | Mon-Sat 8:30am-6.30pm                   | Max stay 4 hours, no return within 1 hour  |
| Band C1                                          | £2.90 per hour | Mon-Fri 8:30am-5.30pm                   | Max stay 4 hours, no return within 1 hour  |
| Band C2                                          | £2.50 per hour | Mon-Fri 8:30am-5.30pm                   | Max stay 4 hours, no return within 1 hour  |
| Band D                                           | £2.20 per hour | Mon-Fri 8:30am-5.30pm                   | Max stay 4 hours, no return within 1 hour  |
| Band D1                                          | £2.20 per hour | Mon-Fri 8.00am-6.30pm Sat 8.30am-1.30pm | Max stay 1 hour, no return within 1 hour   |
| Band D2                                          | £2.20 per hour | Mon-Fri 9.15am-4.30pm Sat 8.00am-1.30pm | Max stay 1 hour, no return within 1 hour   |
| Band D3                                          | £2.20 per hour | Mon-Fri 9.15am-4.30pm Sat 8.00am-6.30pm | Max stay 1 hour, no return within 1 hour   |
| Band D4                                          | £2.20 per hour | Mon-Fri 9.30am-4.00pm Sat 8.00am-1.30pm | Max stay 1 hour, no return within 1 hour   |
| Band D5                                          | £2.20 per hour | Mon-Fri 9.30am-4.00pm Sat 8.00am-6.30pm | Max stay 1 hour, no return within 1 hour   |
| Band D6                                          | £2.20 per hour | Mon-Sat 9.00am-5.30pm                   | Max stay 1 hour, no return within 1 hour   |
| Band D7                                          | £2.20 per hour | Mon-Sat 8.00am-6.30pm                   | Max stay 2 hours, no return within 1 hour  |
| Band D8                                          | £2.20 per hour | Mon-Fri 8.00am-6.00pm Sat 8.00am-1.30pm | Max stay 1 hours, no return within 1 hour  |
| Band G                                           | £3.00 per day  | Mon-Fri 8:30am-5.30pm                   | Max stay 9 hours, no return within 1 hour  |
| Band G1                                          | £5.00 per day  | Mon-Fri 8:30am-5.30pm                   | Max stay 9 hours, no return within 1 hour  |
| Band G2                                          | £4.00 per day  | Mon-Fri 8:30am-5.30pm                   | Max stay 9 hours, no return within 1 hour  |
| Band Q                                           | 50p per hour   | Mon-Fri 8:30am-5.30pm                   | Max stay 1 hours, no return within 1 hour  |