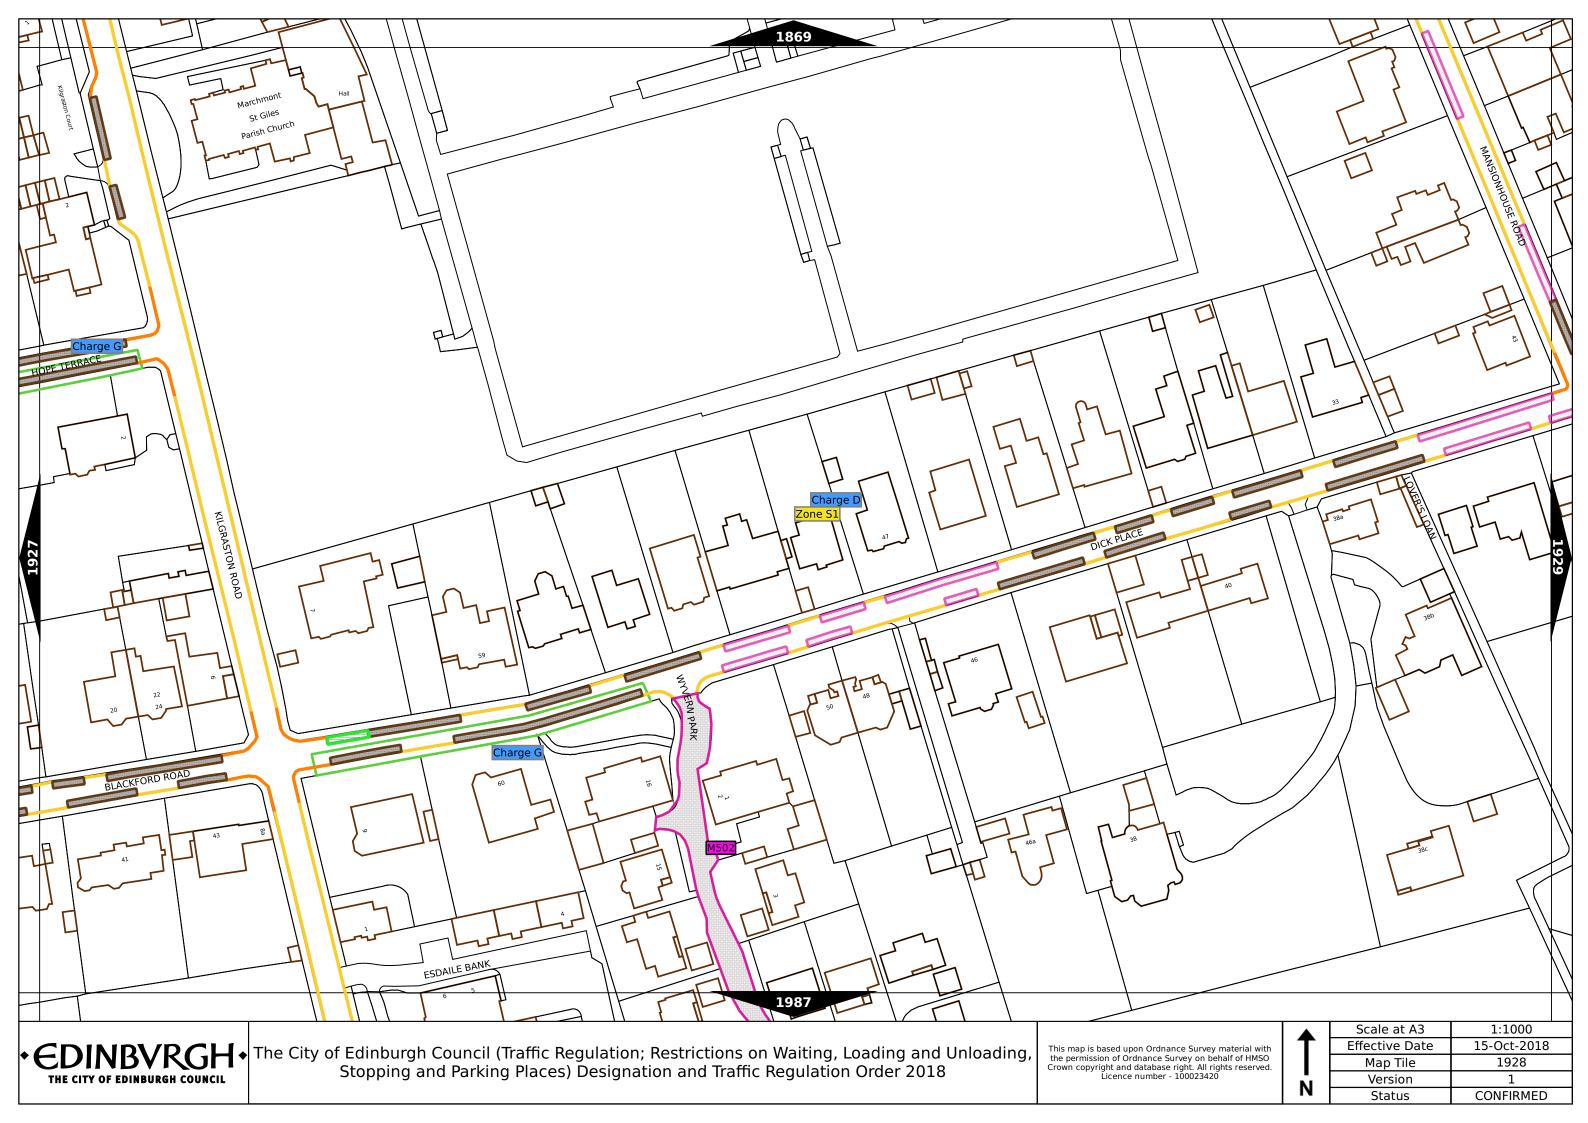

| Order items                            |                                                                                  | Legend Page 1                                                                                                                                                                                                                                                                                                                                                                                                                                                                                                                                                                                                                                                                                                                                                                    |  |
|----------------------------------------|----------------------------------------------------------------------------------|----------------------------------------------------------------------------------------------------------------------------------------------------------------------------------------------------------------------------------------------------------------------------------------------------------------------------------------------------------------------------------------------------------------------------------------------------------------------------------------------------------------------------------------------------------------------------------------------------------------------------------------------------------------------------------------------------------------------------------------------------------------------------------|--|
|                                        | Bus parking place                                                                | No loading at any time***                                                                                                                                                                                                                                                                                                                                                                                                                                                                                                                                                                                                                                                                                                                                                        |  |
|                                        | Car club parking place***                                                        | No loading, with prohibited hours*                                                                                                                                                                                                                                                                                                                                                                                                                                                                                                                                                                                                                                                                                                                                               |  |
| P************************************* | Diplomatic vehicle parking place***                                              | No waiting at any time (double yellow line)***                                                                                                                                                                                                                                                                                                                                                                                                                                                                                                                                                                                                                                                                                                                                   |  |
|                                        | Disabled persons parking place***                                                | Other information                                                                                                                                                                                                                                                                                                                                                                                                                                                                                                                                                                                                                                                                                                                                                                |  |
|                                        | Doctors parking place***                                                         | Mon-Fri 8.00am-6.30pm Waiting restriction ††                                                                                                                                                                                                                                                                                                                                                                                                                                                                                                                                                                                                                                                                                                                                     |  |
|                                        | Electric Vehicle parking place***                                                | No Loading: Mon-Fri 8.00am-9.15am Loading prohibition †† 4.30pm-6.30pm                                                                                                                                                                                                                                                                                                                                                                                                                                                                                                                                                                                                                                                                                                           |  |
|                                        | Limited waiting place*                                                           | Charge B3 Pay and display / Pay by phone bay charge band (see table for details) ††                                                                                                                                                                                                                                                                                                                                                                                                                                                                                                                                                                                                                                                                                              |  |
|                                        | Loading place*                                                                   | Zone 3 Controlled parking zone (see table for details) ††                                                                                                                                                                                                                                                                                                                                                                                                                                                                                                                                                                                                                                                                                                                        |  |
|                                        | Motor cycle parking place*                                                       | Priority parking area B7 Priority parking area                                                                                                                                                                                                                                                                                                                                                                                                                                                                                                                                                                                                                                                                                                                                   |  |
|                                        | Pay and display / Pay by phone bay parking place* ** †                           | Pay and display / Pay by phone bay charge<br>band area                                                                                                                                                                                                                                                                                                                                                                                                                                                                                                                                                                                                                                                                                                                           |  |
|                                        | Permit holders parking place*                                                    | Controlled parking zone / priority parking area                                                                                                                                                                                                                                                                                                                                                                                                                                                                                                                                                                                                                                                                                                                                  |  |
| M704                                   | Numbered parking place* ††                                                       | Greenways                                                                                                                                                                                                                                                                                                                                                                                                                                                                                                                                                                                                                                                                                                                                                                        |  |
|                                        | Shared use parking place (Permit holders / Pay and Display / Pay by phone)* ** † | Pedestrianised zone                                                                                                                                                                                                                                                                                                                                                                                                                                                                                                                                                                                                                                                                                                                                                              |  |
|                                        | Pedal cycle parking place***                                                     | Area covered by a text based traffic regulation order                                                                                                                                                                                                                                                                                                                                                                                                                                                                                                                                                                                                                                                                                                                            |  |
|                                        | Police vehicle parking place***                                                  | * These restrictions apply the permitted hours of the controlled parking zone within which they are located. If the permitted hours differ then a label indicates the applicable permitted hours.  ** These restrictions apply the pay and display/ pay by phone charge band of the pay and display/ pay by phone charge band area in which they are located. If the charge band differs then a label indicates the applicable charge band.  *** These restrictions apply at any time.  † These restrictions apply the permitted hours, max stay and no return times of the charge band area in which they are located. If the details differ then a label indicates the applicable details.  †† Labels will differ dependent upon the area in which the restriction is located. |  |
|                                        | No waiting, with restricted hours*<br>(single yellow line)                       |                                                                                                                                                                                                                                                                                                                                                                                                                                                                                                                                                                                                                                                                                                                                                                                  |  |

## Legend Page 2

| Controlled Parking Zone/<br>Priority Parking Area | Sub zone (where applicable) | Permitted Hours (any such day not being a parking holiday)     | Restricted Hours (any such day not being a parking holiday)    |
|---------------------------------------------------|-----------------------------|----------------------------------------------------------------|----------------------------------------------------------------|
| Central zone                                      | Sub-zone 1                  | 08.30 to 18.30 Mondays to Saturdays inclusive                  | 08.30 to 18.30 Mondays to Saturdays inclusive                  |
|                                                   | Sub-zone 1A                 |                                                                |                                                                |
|                                                   | Sub-zone 2                  |                                                                |                                                                |
|                                                   | Sub-zone 3                  |                                                                |                                                                |
|                                                   | Sub-zone 4                  |                                                                |                                                                |
|                                                   | Sub-zone 5                  |                                                                |                                                                |
|                                                   | Sub-zone 5A                 |                                                                |                                                                |
| Peripheral zone                                   | Sub-zone 6                  |                                                                |                                                                |
|                                                   | Sub-zone 7                  |                                                                |                                                                |
|                                                   | Sub-zone 8                  |                                                                |                                                                |
| Zone N1                                           |                             | 08.30 to 17.30 Mondays to Fridays inclusive                    | 08.30 to 17.30 Mondays to Fridays inclusive                    |
| Zone N2                                           |                             |                                                                |                                                                |
| Zone N3                                           |                             |                                                                |                                                                |
| Zone N4                                           |                             |                                                                |                                                                |
| Zor                                               | ne N5                       |                                                                |                                                                |
| Zone S1                                           |                             |                                                                |                                                                |
| Zone S2                                           |                             |                                                                |                                                                |
| Zo                                                | ne S3                       |                                                                |                                                                |
| Zone S4                                           |                             |                                                                |                                                                |
| Zone K                                            |                             | 08.30 to 09:30 and 16:00 to 17.00 Mondays to Fridays inclusive | 08.30 to 09.30 and 16.00 to 17.00 Mondays to Fridays inclusive |
| Priority Parking Area B1                          |                             | 10.00 to 11.30 Mondays to Fridays inclusive                    |                                                                |
| Priority Parking Area B2                          |                             | 13.30 to 15.00 Mondays to Fridays inclusive                    |                                                                |
| Priority Parking Area B3                          |                             | 10.00 to 11.30 Mondays to Fridays inclusive                    | -                                                              |
| Priority Parking Area B4                          |                             | 11.30 to 13.00 Mondays to Fridays inclusive                    | -                                                              |
| Priority Parking Area B5                          |                             | 11.30 to 13.00 Mondays to Fridays inclusive                    | i <del>-</del>                                                 |
| Priority Parking Area B6                          |                             | 11.00 to 12.30 Mondays to Fridays inclusive                    |                                                                |
| Priority Parking Area B7                          |                             | 09.30 to 11.00 Mondays to Fridays inclusive                    | <u>-</u>                                                       |
| Priority Parking Area B8                          |                             | 12.30 to 14.00 Mondays to Fridays inclusive                    | ¥                                                              |
| Priority Parking Area B9                          |                             | 13.30 to 15.00 Mondays to Fridays inclusive                    |                                                                |
| Priority Parking Area B10                         |                             | 13.30 to 15.00 Mondays to Fridays inclusive                    | -                                                              |

## Legend Page 3

| Pay and display /<br>Pay by phone<br>charge band | Parking charge | Times of operation                      | Max stay and no return times               |
|--------------------------------------------------|----------------|-----------------------------------------|--------------------------------------------|
| Band A                                           | £4.00 per hour | Mon-Sat 8:30am-6.30pm                   | Max stay 10 hours, no return within 1 hour |
| Band B1                                          | £4.20 per hour | Mon-Sat 8:30am-6.30pm                   | Max stay 3 hours, no return within 1 hour  |
| Band B2                                          | £3.70 per hour | Mon-Sat 8:30am-6.30pm                   | Max stay 4 hours, no return within 1 hour  |
| Band B3                                          | £3.20 per hour | Mon-Sat 8:30am-6.30pm                   | Max stay 4 hours, no return within 1 hour  |
| Band C1                                          | £2.90 per hour | Mon-Fri 8:30am-5.30pm                   | Max stay 4 hours, no return within 1 hour  |
| Band C2                                          | £2.50 per hour | Mon-Fri 8:30am-5.30pm                   | Max stay 4 hours, no return within 1 hour  |
| Band D                                           | £2.20 per hour | Mon-Fri 8:30am-5.30pm                   | Max stay 4 hours, no return within 1 hour  |
| Band D1                                          | £2.20 per hour | Mon-Fri 8.00am-6.30pm Sat 8.30am-1.30pm | Max stay 1 hour, no return within 1 hour   |
| Band D2                                          | £2.20 per hour | Mon-Fri 9.15am-4.30pm Sat 8.00am-1.30pm | Max stay 1 hour, no return within 1 hour   |
| Band D3                                          | £2.20 per hour | Mon-Fri 9.15am-4.30pm Sat 8.00am-6.30pm | Max stay 1 hour, no return within 1 hour   |
| Band D4                                          | £2.20 per hour | Mon-Fri 9.30am-4.00pm Sat 8.00am-1.30pm | Max stay 1 hour, no return within 1 hour   |
| Band D5                                          | £2.20 per hour | Mon-Fri 9.30am-4.00pm Sat 8.00am-6.30pm | Max stay 1 hour, no return within 1 hour   |
| Band D6                                          | £2.20 per hour | Mon-Sat 9.00am-5.30pm                   | Max stay 1 hour, no return within 1 hour   |
| Band D7                                          | £2.20 per hour | Mon-Sat 8.00am-6.30pm                   | Max stay 2 hours, no return within 1 hour  |
| Band D8                                          | £2.20 per hour | Mon-Fri 8.00am-6.00pm Sat 8.00am-1.30pm | Max stay 1 hours, no return within 1 hour  |
| Band G                                           | £3.00 per day  | Mon-Fri 8:30am-5.30pm                   | Max stay 9 hours, no return within 1 hour  |
| Band G1                                          | £5.00 per day  | Mon-Fri 8:30am-5.30pm                   | Max stay 9 hours, no return within 1 hour  |
| Band G2                                          | £4.00 per day  | Mon-Fri 8:30am-5.30pm                   | Max stay 9 hours, no return within 1 hour  |
| Band Q                                           | 50p per hour   | Mon-Fri 8:30am-5.30pm                   | Max stay 1 hours, no return within 1 hour  |