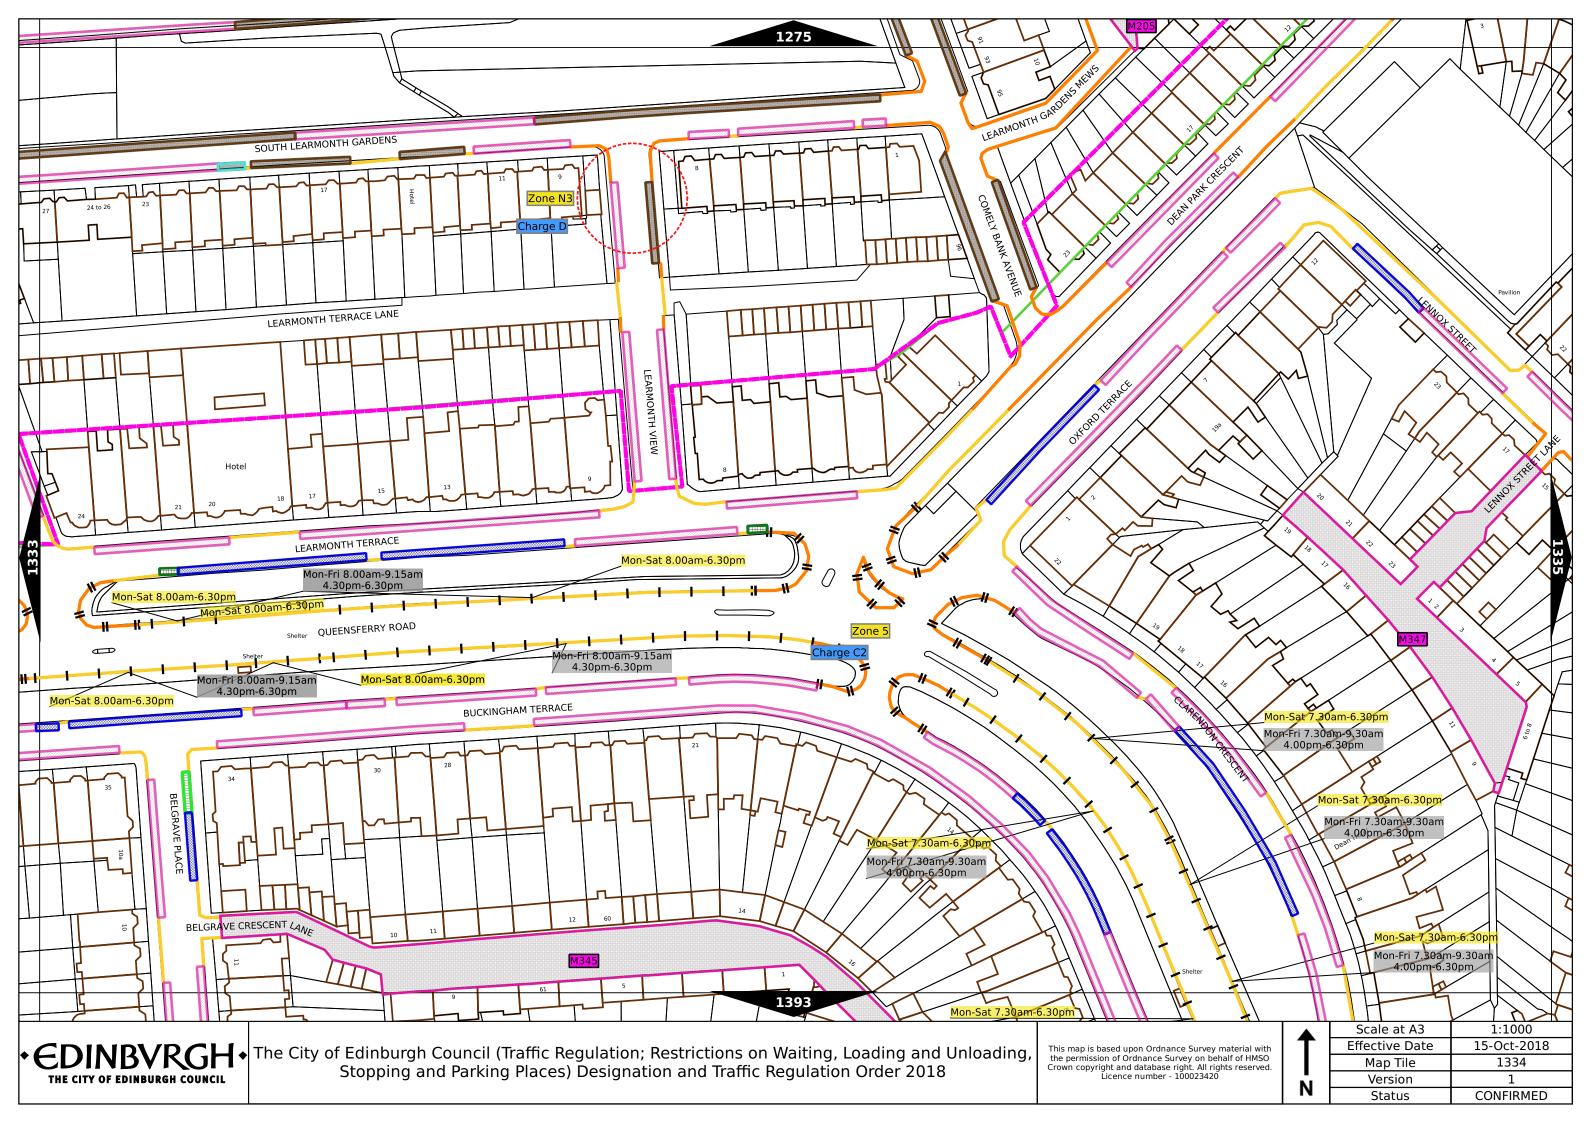

| Order items                            |                                                                                  | Legend Page 1                                                                                                                                                                                                                                                                                                                                                                                                                                                                                                                                                                                                                                                                                                                                                                    |  |
|----------------------------------------|----------------------------------------------------------------------------------|----------------------------------------------------------------------------------------------------------------------------------------------------------------------------------------------------------------------------------------------------------------------------------------------------------------------------------------------------------------------------------------------------------------------------------------------------------------------------------------------------------------------------------------------------------------------------------------------------------------------------------------------------------------------------------------------------------------------------------------------------------------------------------|--|
|                                        | Bus parking place                                                                | No loading at any time***                                                                                                                                                                                                                                                                                                                                                                                                                                                                                                                                                                                                                                                                                                                                                        |  |
|                                        | Car club parking place***                                                        | No loading, with prohibited hours*                                                                                                                                                                                                                                                                                                                                                                                                                                                                                                                                                                                                                                                                                                                                               |  |
| P************************************* | Diplomatic vehicle parking place***                                              | No waiting at any time (double yellow line)***                                                                                                                                                                                                                                                                                                                                                                                                                                                                                                                                                                                                                                                                                                                                   |  |
|                                        | Disabled persons parking place***                                                | Other information                                                                                                                                                                                                                                                                                                                                                                                                                                                                                                                                                                                                                                                                                                                                                                |  |
|                                        | Doctors parking place***                                                         | Mon-Fri 8.00am-6.30pm Waiting restriction ††                                                                                                                                                                                                                                                                                                                                                                                                                                                                                                                                                                                                                                                                                                                                     |  |
|                                        | Electric Vehicle parking place***                                                | No Loading: Mon-Fri 8.00am-9.15am Loading prohibition †† 4.30pm-6.30pm                                                                                                                                                                                                                                                                                                                                                                                                                                                                                                                                                                                                                                                                                                           |  |
|                                        | Limited waiting place*                                                           | Charge B3 Pay and display / Pay by phone bay charge band (see table for details) ††                                                                                                                                                                                                                                                                                                                                                                                                                                                                                                                                                                                                                                                                                              |  |
|                                        | Loading place*                                                                   | Zone 3 Controlled parking zone (see table for details) ††                                                                                                                                                                                                                                                                                                                                                                                                                                                                                                                                                                                                                                                                                                                        |  |
|                                        | Motor cycle parking place*                                                       | Priority parking area B7 Priority parking area                                                                                                                                                                                                                                                                                                                                                                                                                                                                                                                                                                                                                                                                                                                                   |  |
|                                        | Pay and display / Pay by phone bay parking place* ** †                           | Pay and display / Pay by phone bay charge<br>band area                                                                                                                                                                                                                                                                                                                                                                                                                                                                                                                                                                                                                                                                                                                           |  |
|                                        | Permit holders parking place*                                                    | Controlled parking zone / priority parking area                                                                                                                                                                                                                                                                                                                                                                                                                                                                                                                                                                                                                                                                                                                                  |  |
| M704                                   | Numbered parking place* ††                                                       | Greenways                                                                                                                                                                                                                                                                                                                                                                                                                                                                                                                                                                                                                                                                                                                                                                        |  |
|                                        | Shared use parking place (Permit holders / Pay and Display / Pay by phone)* ** † | Pedestrianised zone                                                                                                                                                                                                                                                                                                                                                                                                                                                                                                                                                                                                                                                                                                                                                              |  |
|                                        | Pedal cycle parking place***                                                     | Area covered by a text based traffic regulation order                                                                                                                                                                                                                                                                                                                                                                                                                                                                                                                                                                                                                                                                                                                            |  |
|                                        | Police vehicle parking place***                                                  | * These restrictions apply the permitted hours of the controlled parking zone within which they are located. If the permitted hours differ then a label indicates the applicable permitted hours.  ** These restrictions apply the pay and display/ pay by phone charge band of the pay and display/ pay by phone charge band area in which they are located. If the charge band differs then a label indicates the applicable charge band.  *** These restrictions apply at any time.  † These restrictions apply the permitted hours, max stay and no return times of the charge band area in which they are located. If the details differ then a label indicates the applicable details.  †† Labels will differ dependent upon the area in which the restriction is located. |  |
|                                        | No waiting, with restricted hours*<br>(single yellow line)                       |                                                                                                                                                                                                                                                                                                                                                                                                                                                                                                                                                                                                                                                                                                                                                                                  |  |

## Legend Page 2

| Controlled Parking Zone/<br>Priority Parking Area | Sub zone (where applicable) | Permitted Hours (any such day not being a parking holiday)     | Restricted Hours (any such day not being a parking holiday)    |
|---------------------------------------------------|-----------------------------|----------------------------------------------------------------|----------------------------------------------------------------|
| Central zone                                      | Sub-zone 1                  | 08.30 to 18.30 Mondays to Saturdays inclusive                  | 08.30 to 18.30 Mondays to Saturdays inclusive                  |
|                                                   | Sub-zone 1A                 |                                                                |                                                                |
|                                                   | Sub-zone 2                  |                                                                |                                                                |
|                                                   | Sub-zone 3                  |                                                                |                                                                |
|                                                   | Sub-zone 4                  |                                                                |                                                                |
|                                                   | Sub-zone 5                  |                                                                |                                                                |
|                                                   | Sub-zone 5A                 |                                                                |                                                                |
| Peripheral zone                                   | Sub-zone 6                  |                                                                |                                                                |
|                                                   | Sub-zone 7                  |                                                                |                                                                |
|                                                   | Sub-zone 8                  |                                                                |                                                                |
| Zone N1                                           |                             | 08.30 to 17.30 Mondays to Fridays inclusive                    | 08.30 to 17.30 Mondays to Fridays inclusive                    |
| Zone N2                                           |                             |                                                                |                                                                |
| Zone N3                                           |                             |                                                                |                                                                |
| Zone N4                                           |                             |                                                                |                                                                |
| Zor                                               | ne N5                       |                                                                |                                                                |
| Zone S1                                           |                             |                                                                |                                                                |
| Zone S2                                           |                             |                                                                |                                                                |
| Zo                                                | ne S3                       |                                                                |                                                                |
| Zone S4                                           |                             |                                                                |                                                                |
| Zone K                                            |                             | 08.30 to 09:30 and 16:00 to 17.00 Mondays to Fridays inclusive | 08.30 to 09.30 and 16.00 to 17.00 Mondays to Fridays inclusive |
| Priority Parking Area B1                          |                             | 10.00 to 11.30 Mondays to Fridays inclusive                    |                                                                |
| Priority Parking Area B2                          |                             | 13.30 to 15.00 Mondays to Fridays inclusive                    |                                                                |
| Priority Parking Area B3                          |                             | 10.00 to 11.30 Mondays to Fridays inclusive                    | -                                                              |
| Priority Parking Area B4                          |                             | 11.30 to 13.00 Mondays to Fridays inclusive                    | -                                                              |
| Priority Parking Area B5                          |                             | 11.30 to 13.00 Mondays to Fridays inclusive                    | i <del>-</del>                                                 |
| Priority Parking Area B6                          |                             | 11.00 to 12.30 Mondays to Fridays inclusive                    |                                                                |
| Priority Parking Area B7                          |                             | 09.30 to 11.00 Mondays to Fridays inclusive                    | <u>-</u>                                                       |
| Priority Parking Area B8                          |                             | 12.30 to 14.00 Mondays to Fridays inclusive                    | ¥                                                              |
| Priority Parking Area B9                          |                             | 13.30 to 15.00 Mondays to Fridays inclusive                    |                                                                |
| Priority Parking Area B10                         |                             | 13.30 to 15.00 Mondays to Fridays inclusive                    | -                                                              |

## Legend Page 3

| Pay and display /<br>Pay by phone<br>charge band | Parking charge | Times of operation                      | Max stay and no return times               |
|--------------------------------------------------|----------------|-----------------------------------------|--------------------------------------------|
| Band A                                           | £4.00 per hour | Mon-Sat 8:30am-6.30pm                   | Max stay 10 hours, no return within 1 hour |
| Band B1                                          | £4.20 per hour | Mon-Sat 8:30am-6.30pm                   | Max stay 3 hours, no return within 1 hour  |
| Band B2                                          | £3.70 per hour | Mon-Sat 8:30am-6.30pm                   | Max stay 4 hours, no return within 1 hour  |
| Band B3                                          | £3.20 per hour | Mon-Sat 8:30am-6.30pm                   | Max stay 4 hours, no return within 1 hour  |
| Band C1                                          | £2.90 per hour | Mon-Fri 8:30am-5.30pm                   | Max stay 4 hours, no return within 1 hour  |
| Band C2                                          | £2.50 per hour | Mon-Fri 8:30am-5.30pm                   | Max stay 4 hours, no return within 1 hour  |
| Band D                                           | £2.20 per hour | Mon-Fri 8:30am-5.30pm                   | Max stay 4 hours, no return within 1 hour  |
| Band D1                                          | £2.20 per hour | Mon-Fri 8.00am-6.30pm Sat 8.30am-1.30pm | Max stay 1 hour, no return within 1 hour   |
| Band D2                                          | £2.20 per hour | Mon-Fri 9.15am-4.30pm Sat 8.00am-1.30pm | Max stay 1 hour, no return within 1 hour   |
| Band D3                                          | £2.20 per hour | Mon-Fri 9.15am-4.30pm Sat 8.00am-6.30pm | Max stay 1 hour, no return within 1 hour   |
| Band D4                                          | £2.20 per hour | Mon-Fri 9.30am-4.00pm Sat 8.00am-1.30pm | Max stay 1 hour, no return within 1 hour   |
| Band D5                                          | £2.20 per hour | Mon-Fri 9.30am-4.00pm Sat 8.00am-6.30pm | Max stay 1 hour, no return within 1 hour   |
| Band D6                                          | £2.20 per hour | Mon-Sat 9.00am-5.30pm                   | Max stay 1 hour, no return within 1 hour   |
| Band D7                                          | £2.20 per hour | Mon-Sat 8.00am-6.30pm                   | Max stay 2 hours, no return within 1 hour  |
| Band D8                                          | £2.20 per hour | Mon-Fri 8.00am-6.00pm Sat 8.00am-1.30pm | Max stay 1 hours, no return within 1 hour  |
| Band G                                           | £3.00 per day  | Mon-Fri 8:30am-5.30pm                   | Max stay 9 hours, no return within 1 hour  |
| Band G1                                          | £5.00 per day  | Mon-Fri 8:30am-5.30pm                   | Max stay 9 hours, no return within 1 hour  |
| Band G2                                          | £4.00 per day  | Mon-Fri 8:30am-5.30pm                   | Max stay 9 hours, no return within 1 hour  |
| Band Q                                           | 50p per hour   | Mon-Fri 8:30am-5.30pm                   | Max stay 1 hours, no return within 1 hour  |