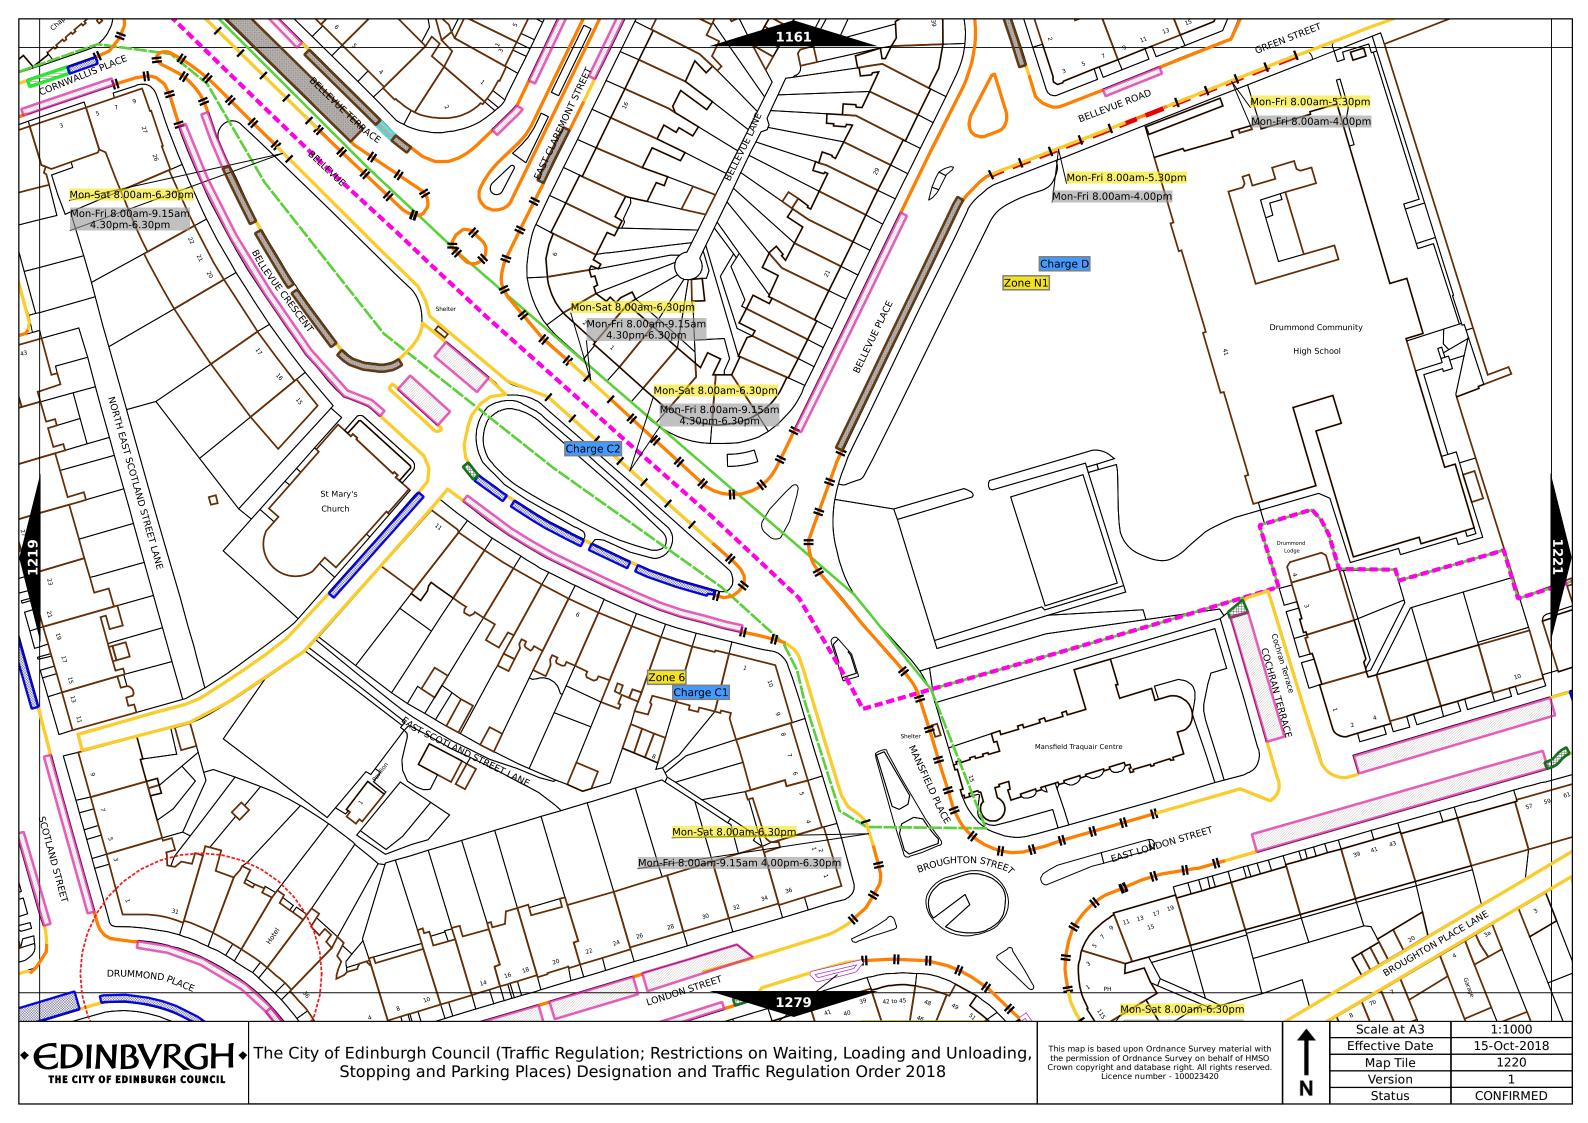

| Order items                            |                                                                                  | Legend Page 1                                                                                                                                                                                                                                                                                                                                                                                                                                                                                                                                                                                                                                                                                                                                                                    |  |
|----------------------------------------|----------------------------------------------------------------------------------|----------------------------------------------------------------------------------------------------------------------------------------------------------------------------------------------------------------------------------------------------------------------------------------------------------------------------------------------------------------------------------------------------------------------------------------------------------------------------------------------------------------------------------------------------------------------------------------------------------------------------------------------------------------------------------------------------------------------------------------------------------------------------------|--|
|                                        | Bus parking place                                                                | No loading at any time***                                                                                                                                                                                                                                                                                                                                                                                                                                                                                                                                                                                                                                                                                                                                                        |  |
|                                        | Car club parking place***                                                        | No loading, with prohibited hours*                                                                                                                                                                                                                                                                                                                                                                                                                                                                                                                                                                                                                                                                                                                                               |  |
| P************************************* | Diplomatic vehicle parking place***                                              | No waiting at any time (double yellow line)***                                                                                                                                                                                                                                                                                                                                                                                                                                                                                                                                                                                                                                                                                                                                   |  |
|                                        | Disabled persons parking place***                                                | Other information                                                                                                                                                                                                                                                                                                                                                                                                                                                                                                                                                                                                                                                                                                                                                                |  |
|                                        | Doctors parking place***                                                         | Mon-Fri 8.00am-6.30pm Waiting restriction ††                                                                                                                                                                                                                                                                                                                                                                                                                                                                                                                                                                                                                                                                                                                                     |  |
|                                        | Electric Vehicle parking place***                                                | No Loading: Mon-Fri 8.00am-9.15am Loading prohibition †† 4.30pm-6.30pm                                                                                                                                                                                                                                                                                                                                                                                                                                                                                                                                                                                                                                                                                                           |  |
|                                        | Limited waiting place*                                                           | Charge B3 Pay and display / Pay by phone bay charge band (see table for details) ††                                                                                                                                                                                                                                                                                                                                                                                                                                                                                                                                                                                                                                                                                              |  |
|                                        | Loading place*                                                                   | Zone 3 Controlled parking zone (see table for details) ††                                                                                                                                                                                                                                                                                                                                                                                                                                                                                                                                                                                                                                                                                                                        |  |
|                                        | Motor cycle parking place*                                                       | Priority parking area B7 Priority parking area                                                                                                                                                                                                                                                                                                                                                                                                                                                                                                                                                                                                                                                                                                                                   |  |
|                                        | Pay and display / Pay by phone bay parking place* ** †                           | Pay and display / Pay by phone bay charge<br>band area                                                                                                                                                                                                                                                                                                                                                                                                                                                                                                                                                                                                                                                                                                                           |  |
|                                        | Permit holders parking place*                                                    | Controlled parking zone / priority parking area                                                                                                                                                                                                                                                                                                                                                                                                                                                                                                                                                                                                                                                                                                                                  |  |
| M704                                   | Numbered parking place* ††                                                       | Greenways                                                                                                                                                                                                                                                                                                                                                                                                                                                                                                                                                                                                                                                                                                                                                                        |  |
|                                        | Shared use parking place (Permit holders / Pay and Display / Pay by phone)* ** † | Pedestrianised zone                                                                                                                                                                                                                                                                                                                                                                                                                                                                                                                                                                                                                                                                                                                                                              |  |
|                                        | Pedal cycle parking place***                                                     | Area covered by a text based traffic regulation order                                                                                                                                                                                                                                                                                                                                                                                                                                                                                                                                                                                                                                                                                                                            |  |
|                                        | Police vehicle parking place***                                                  | * These restrictions apply the permitted hours of the controlled parking zone within which they are located. If the permitted hours differ then a label indicates the applicable permitted hours.  ** These restrictions apply the pay and display/ pay by phone charge band of the pay and display/ pay by phone charge band area in which they are located. If the charge band differs then a label indicates the applicable charge band.  *** These restrictions apply at any time.  † These restrictions apply the permitted hours, max stay and no return times of the charge band area in which they are located. If the details differ then a label indicates the applicable details.  †† Labels will differ dependent upon the area in which the restriction is located. |  |
|                                        | No waiting, with restricted hours*<br>(single yellow line)                       |                                                                                                                                                                                                                                                                                                                                                                                                                                                                                                                                                                                                                                                                                                                                                                                  |  |

## Legend Page 2

| Controlled Parking Zone/<br>Priority Parking Area | Sub zone (where applicable) | Permitted Hours (any such day not being a parking holiday)     | Restricted Hours (any such day not being a parking holiday)    |
|---------------------------------------------------|-----------------------------|----------------------------------------------------------------|----------------------------------------------------------------|
| Central zone                                      | Sub-zone 1                  | 08.30 to 18.30 Mondays to Saturdays inclusive                  | 08.30 to 18.30 Mondays to Saturdays inclusive                  |
|                                                   | Sub-zone 1A                 |                                                                |                                                                |
|                                                   | Sub-zone 2                  |                                                                |                                                                |
|                                                   | Sub-zone 3                  |                                                                |                                                                |
|                                                   | Sub-zone 4                  |                                                                |                                                                |
|                                                   | Sub-zone 5                  |                                                                |                                                                |
|                                                   | Sub-zone 5A                 |                                                                |                                                                |
| Peripheral zone                                   | Sub-zone 6                  |                                                                |                                                                |
|                                                   | Sub-zone 7                  |                                                                |                                                                |
|                                                   | Sub-zone 8                  |                                                                |                                                                |
| Zone N1                                           |                             | 08.30 to 17.30 Mondays to Fridays inclusive                    | 08.30 to 17.30 Mondays to Fridays inclusive                    |
| Zone N2                                           |                             |                                                                |                                                                |
| Zone N3                                           |                             |                                                                |                                                                |
| Zone N4                                           |                             |                                                                |                                                                |
| Zor                                               | ne N5                       |                                                                |                                                                |
| Zone S1                                           |                             |                                                                |                                                                |
| Zone S2                                           |                             |                                                                |                                                                |
| Zo                                                | ne S3                       |                                                                |                                                                |
| Zone S4                                           |                             |                                                                |                                                                |
| Zone K                                            |                             | 08.30 to 09:30 and 16:00 to 17.00 Mondays to Fridays inclusive | 08.30 to 09.30 and 16.00 to 17.00 Mondays to Fridays inclusive |
| Priority Parking Area B1                          |                             | 10.00 to 11.30 Mondays to Fridays inclusive                    |                                                                |
| Priority Parking Area B2                          |                             | 13.30 to 15.00 Mondays to Fridays inclusive                    |                                                                |
| Priority Parking Area B3                          |                             | 10.00 to 11.30 Mondays to Fridays inclusive                    | -                                                              |
| Priority Parking Area B4                          |                             | 11.30 to 13.00 Mondays to Fridays inclusive                    | -                                                              |
| Priority Parking Area B5                          |                             | 11.30 to 13.00 Mondays to Fridays inclusive                    | i <del>-</del>                                                 |
| Priority Parking Area B6                          |                             | 11.00 to 12.30 Mondays to Fridays inclusive                    |                                                                |
| Priority Parking Area B7                          |                             | 09.30 to 11.00 Mondays to Fridays inclusive                    | <u>-</u>                                                       |
| Priority Parking Area B8                          |                             | 12.30 to 14.00 Mondays to Fridays inclusive                    | ¥                                                              |
| Priority Parking Area B9                          |                             | 13.30 to 15.00 Mondays to Fridays inclusive                    |                                                                |
| Priority Parking Area B10                         |                             | 13.30 to 15.00 Mondays to Fridays inclusive                    | -                                                              |

## Legend Page 3

| Pay and display /<br>Pay by phone<br>charge band | Parking charge | Times of operation                      | Max stay and no return times               |
|--------------------------------------------------|----------------|-----------------------------------------|--------------------------------------------|
| Band A                                           | £4.00 per hour | Mon-Sat 8:30am-6.30pm                   | Max stay 10 hours, no return within 1 hour |
| Band B1                                          | £4.20 per hour | Mon-Sat 8:30am-6.30pm                   | Max stay 3 hours, no return within 1 hour  |
| Band B2                                          | £3.70 per hour | Mon-Sat 8:30am-6.30pm                   | Max stay 4 hours, no return within 1 hour  |
| Band B3                                          | £3.20 per hour | Mon-Sat 8:30am-6.30pm                   | Max stay 4 hours, no return within 1 hour  |
| Band C1                                          | £2.90 per hour | Mon-Fri 8:30am-5.30pm                   | Max stay 4 hours, no return within 1 hour  |
| Band C2                                          | £2.50 per hour | Mon-Fri 8:30am-5.30pm                   | Max stay 4 hours, no return within 1 hour  |
| Band D                                           | £2.20 per hour | Mon-Fri 8:30am-5.30pm                   | Max stay 4 hours, no return within 1 hour  |
| Band D1                                          | £2.20 per hour | Mon-Fri 8.00am-6.30pm Sat 8.30am-1.30pm | Max stay 1 hour, no return within 1 hour   |
| Band D2                                          | £2.20 per hour | Mon-Fri 9.15am-4.30pm Sat 8.00am-1.30pm | Max stay 1 hour, no return within 1 hour   |
| Band D3                                          | £2.20 per hour | Mon-Fri 9.15am-4.30pm Sat 8.00am-6.30pm | Max stay 1 hour, no return within 1 hour   |
| Band D4                                          | £2.20 per hour | Mon-Fri 9.30am-4.00pm Sat 8.00am-1.30pm | Max stay 1 hour, no return within 1 hour   |
| Band D5                                          | £2.20 per hour | Mon-Fri 9.30am-4.00pm Sat 8.00am-6.30pm | Max stay 1 hour, no return within 1 hour   |
| Band D6                                          | £2.20 per hour | Mon-Sat 9.00am-5.30pm                   | Max stay 1 hour, no return within 1 hour   |
| Band D7                                          | £2.20 per hour | Mon-Sat 8.00am-6.30pm                   | Max stay 2 hours, no return within 1 hour  |
| Band D8                                          | £2.20 per hour | Mon-Fri 8.00am-6.00pm Sat 8.00am-1.30pm | Max stay 1 hours, no return within 1 hour  |
| Band G                                           | £3.00 per day  | Mon-Fri 8:30am-5.30pm                   | Max stay 9 hours, no return within 1 hour  |
| Band G1                                          | £5.00 per day  | Mon-Fri 8:30am-5.30pm                   | Max stay 9 hours, no return within 1 hour  |
| Band G2                                          | £4.00 per day  | Mon-Fri 8:30am-5.30pm                   | Max stay 9 hours, no return within 1 hour  |
| Band Q                                           | 50p per hour   | Mon-Fri 8:30am-5.30pm                   | Max stay 1 hours, no return within 1 hour  |