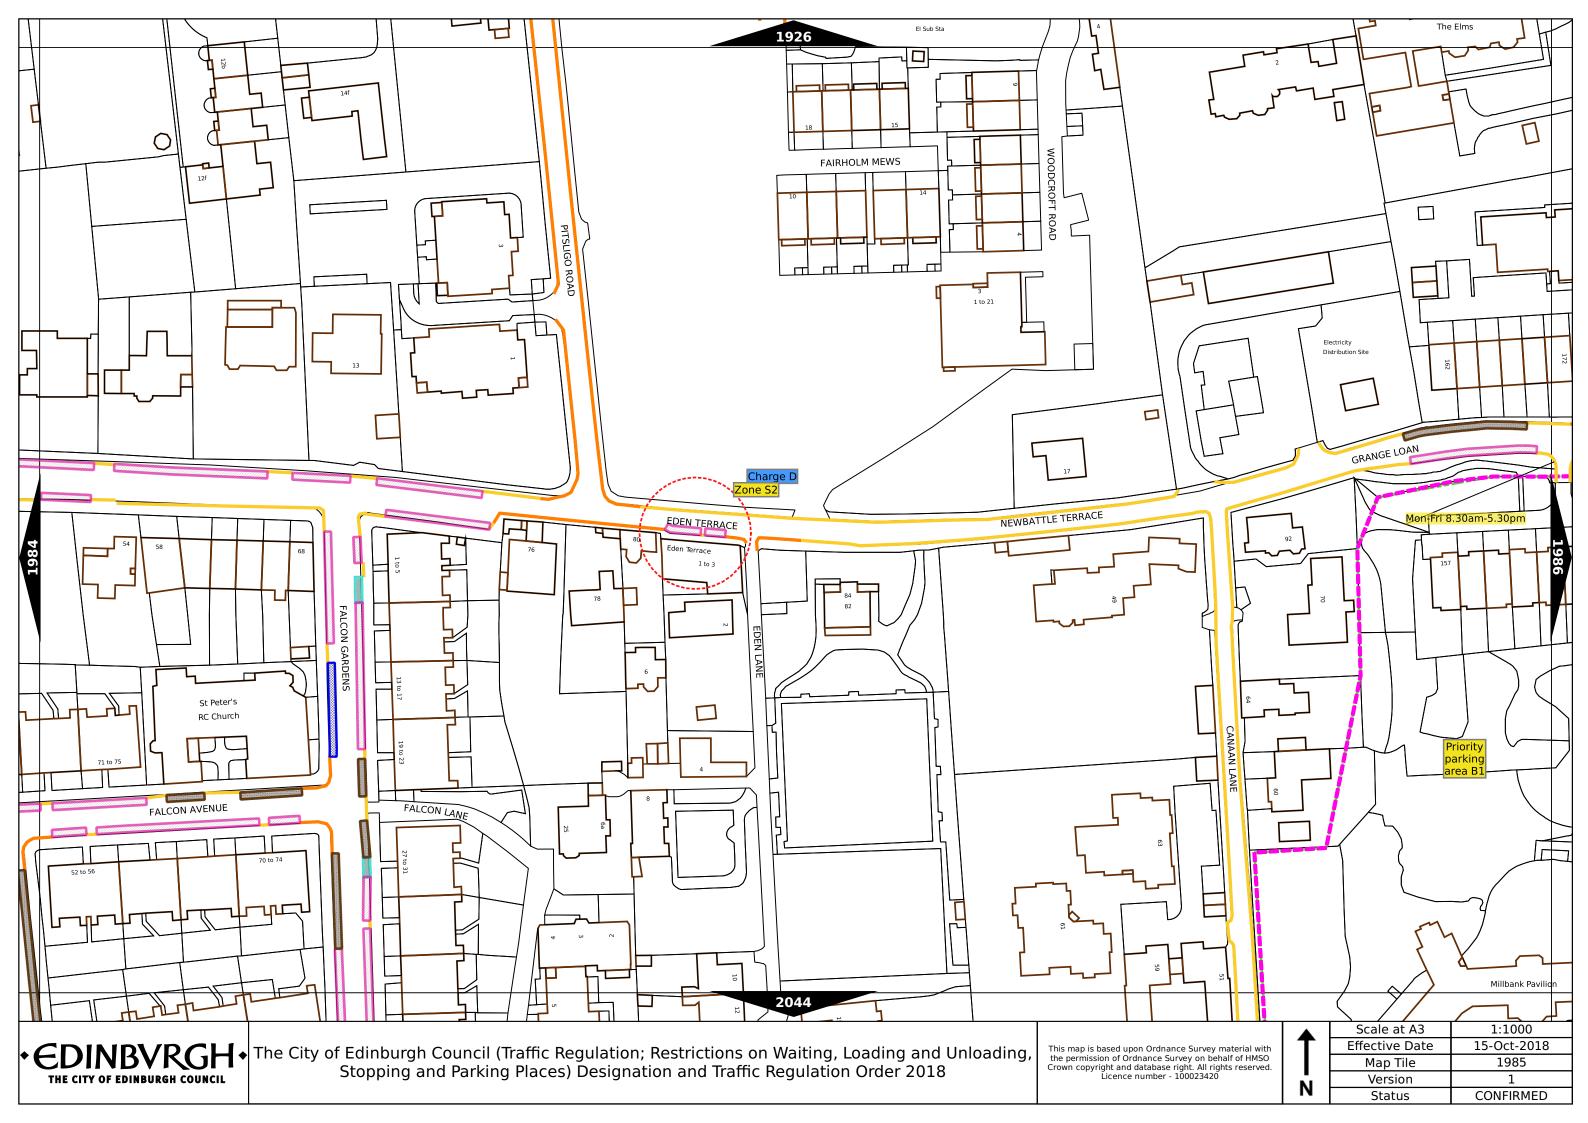

| Order items                            |                                                                                  | Legend Page 1                                                                                                                                                                                                                                                                                                                                                                                                                                                                                                                                                                                                                                                                                                                                                                    |  |
|----------------------------------------|----------------------------------------------------------------------------------|----------------------------------------------------------------------------------------------------------------------------------------------------------------------------------------------------------------------------------------------------------------------------------------------------------------------------------------------------------------------------------------------------------------------------------------------------------------------------------------------------------------------------------------------------------------------------------------------------------------------------------------------------------------------------------------------------------------------------------------------------------------------------------|--|
|                                        | Bus parking place                                                                | No loading at any time***                                                                                                                                                                                                                                                                                                                                                                                                                                                                                                                                                                                                                                                                                                                                                        |  |
|                                        | Car club parking place***                                                        | No loading, with prohibited hours*                                                                                                                                                                                                                                                                                                                                                                                                                                                                                                                                                                                                                                                                                                                                               |  |
| P************************************* | Diplomatic vehicle parking place***                                              | No waiting at any time (double yellow line)***                                                                                                                                                                                                                                                                                                                                                                                                                                                                                                                                                                                                                                                                                                                                   |  |
|                                        | Disabled persons parking place***                                                | Other information                                                                                                                                                                                                                                                                                                                                                                                                                                                                                                                                                                                                                                                                                                                                                                |  |
|                                        | Doctors parking place***                                                         | Mon-Fri 8.00am-6.30pm Waiting restriction ††                                                                                                                                                                                                                                                                                                                                                                                                                                                                                                                                                                                                                                                                                                                                     |  |
|                                        | Electric Vehicle parking place***                                                | No Loading: Mon-Fri 8.00am-9.15am Loading prohibition †† 4.30pm-6.30pm                                                                                                                                                                                                                                                                                                                                                                                                                                                                                                                                                                                                                                                                                                           |  |
|                                        | Limited waiting place*                                                           | Charge B3 Pay and display / Pay by phone bay charge band (see table for details) ††                                                                                                                                                                                                                                                                                                                                                                                                                                                                                                                                                                                                                                                                                              |  |
|                                        | Loading place*                                                                   | Zone 3 Controlled parking zone (see table for details) ††                                                                                                                                                                                                                                                                                                                                                                                                                                                                                                                                                                                                                                                                                                                        |  |
|                                        | Motor cycle parking place*                                                       | Priority parking area B7 Priority parking area                                                                                                                                                                                                                                                                                                                                                                                                                                                                                                                                                                                                                                                                                                                                   |  |
|                                        | Pay and display / Pay by phone bay parking place* ** †                           | Pay and display / Pay by phone bay charge<br>band area                                                                                                                                                                                                                                                                                                                                                                                                                                                                                                                                                                                                                                                                                                                           |  |
|                                        | Permit holders parking place*                                                    | Controlled parking zone / priority parking area                                                                                                                                                                                                                                                                                                                                                                                                                                                                                                                                                                                                                                                                                                                                  |  |
| M704                                   | Numbered parking place* ††                                                       | Greenways                                                                                                                                                                                                                                                                                                                                                                                                                                                                                                                                                                                                                                                                                                                                                                        |  |
|                                        | Shared use parking place (Permit holders / Pay and Display / Pay by phone)* ** † | Pedestrianised zone                                                                                                                                                                                                                                                                                                                                                                                                                                                                                                                                                                                                                                                                                                                                                              |  |
|                                        | Pedal cycle parking place***                                                     | Area covered by a text based traffic regulation order                                                                                                                                                                                                                                                                                                                                                                                                                                                                                                                                                                                                                                                                                                                            |  |
|                                        | Police vehicle parking place***                                                  | * These restrictions apply the permitted hours of the controlled parking zone within which they are located. If the permitted hours differ then a label indicates the applicable permitted hours.  ** These restrictions apply the pay and display/ pay by phone charge band of the pay and display/ pay by phone charge band area in which they are located. If the charge band differs then a label indicates the applicable charge band.  *** These restrictions apply at any time.  † These restrictions apply the permitted hours, max stay and no return times of the charge band area in which they are located. If the details differ then a label indicates the applicable details.  †† Labels will differ dependent upon the area in which the restriction is located. |  |
|                                        | No waiting, with restricted hours*<br>(single yellow line)                       |                                                                                                                                                                                                                                                                                                                                                                                                                                                                                                                                                                                                                                                                                                                                                                                  |  |

## Legend Page 2

| Controlled Parking Zone/<br>Priority Parking Area | Sub zone (where applicable) | Permitted Hours (any such day not being a parking holiday)     | Restricted Hours (any such day not being a parking holiday)    |
|---------------------------------------------------|-----------------------------|----------------------------------------------------------------|----------------------------------------------------------------|
| Central zone                                      | Sub-zone 1                  | 08.30 to 18.30 Mondays to Saturdays inclusive                  | 08.30 to 18.30 Mondays to Saturdays inclusive                  |
|                                                   | Sub-zone 1A                 |                                                                |                                                                |
|                                                   | Sub-zone 2                  |                                                                |                                                                |
|                                                   | Sub-zone 3                  |                                                                |                                                                |
|                                                   | Sub-zone 4                  |                                                                |                                                                |
|                                                   | Sub-zone 5                  |                                                                |                                                                |
|                                                   | Sub-zone 5A                 |                                                                |                                                                |
| Peripheral zone                                   | Sub-zone 6                  |                                                                |                                                                |
|                                                   | Sub-zone 7                  |                                                                |                                                                |
|                                                   | Sub-zone 8                  |                                                                |                                                                |
| Zone N1                                           |                             | 08.30 to 17.30 Mondays to Fridays inclusive                    | 08.30 to 17.30 Mondays to Fridays inclusive                    |
| Zone N2                                           |                             |                                                                |                                                                |
| Zone N3                                           |                             |                                                                |                                                                |
| Zone N4                                           |                             |                                                                |                                                                |
| Zor                                               | ne N5                       |                                                                |                                                                |
| Zone S1                                           |                             |                                                                |                                                                |
| Zone S2                                           |                             |                                                                |                                                                |
| Zo                                                | ne S3                       |                                                                |                                                                |
| Zone S4                                           |                             |                                                                |                                                                |
| Zone K                                            |                             | 08.30 to 09:30 and 16:00 to 17.00 Mondays to Fridays inclusive | 08.30 to 09.30 and 16.00 to 17.00 Mondays to Fridays inclusive |
| Priority Parking Area B1                          |                             | 10.00 to 11.30 Mondays to Fridays inclusive                    |                                                                |
| Priority Parking Area B2                          |                             | 13.30 to 15.00 Mondays to Fridays inclusive                    |                                                                |
| Priority Parking Area B3                          |                             | 10.00 to 11.30 Mondays to Fridays inclusive                    | -                                                              |
| Priority Parking Area B4                          |                             | 11.30 to 13.00 Mondays to Fridays inclusive                    | -                                                              |
| Priority Parking Area B5                          |                             | 11.30 to 13.00 Mondays to Fridays inclusive                    | i <del>-</del>                                                 |
| Priority Parking Area B6                          |                             | 11.00 to 12.30 Mondays to Fridays inclusive                    |                                                                |
| Priority Parking Area B7                          |                             | 09.30 to 11.00 Mondays to Fridays inclusive                    | <u>-</u>                                                       |
| Priority Parking Area B8                          |                             | 12.30 to 14.00 Mondays to Fridays inclusive                    | ¥                                                              |
| Priority Parking Area B9                          |                             | 13.30 to 15.00 Mondays to Fridays inclusive                    |                                                                |
| Priority Parking Area B10                         |                             | 13.30 to 15.00 Mondays to Fridays inclusive                    | -                                                              |

## Legend Page 3

| Pay and display /<br>Pay by phone<br>charge band | Parking charge | Times of operation                      | Max stay and no return times               |
|--------------------------------------------------|----------------|-----------------------------------------|--------------------------------------------|
| Band A                                           | £4.00 per hour | Mon-Sat 8:30am-6.30pm                   | Max stay 10 hours, no return within 1 hour |
| Band B1                                          | £4.20 per hour | Mon-Sat 8:30am-6.30pm                   | Max stay 3 hours, no return within 1 hour  |
| Band B2                                          | £3.70 per hour | Mon-Sat 8:30am-6.30pm                   | Max stay 4 hours, no return within 1 hour  |
| Band B3                                          | £3.20 per hour | Mon-Sat 8:30am-6.30pm                   | Max stay 4 hours, no return within 1 hour  |
| Band C1                                          | £2.90 per hour | Mon-Fri 8:30am-5.30pm                   | Max stay 4 hours, no return within 1 hour  |
| Band C2                                          | £2.50 per hour | Mon-Fri 8:30am-5.30pm                   | Max stay 4 hours, no return within 1 hour  |
| Band D                                           | £2.20 per hour | Mon-Fri 8:30am-5.30pm                   | Max stay 4 hours, no return within 1 hour  |
| Band D1                                          | £2.20 per hour | Mon-Fri 8.00am-6.30pm Sat 8.30am-1.30pm | Max stay 1 hour, no return within 1 hour   |
| Band D2                                          | £2.20 per hour | Mon-Fri 9.15am-4.30pm Sat 8.00am-1.30pm | Max stay 1 hour, no return within 1 hour   |
| Band D3                                          | £2.20 per hour | Mon-Fri 9.15am-4.30pm Sat 8.00am-6.30pm | Max stay 1 hour, no return within 1 hour   |
| Band D4                                          | £2.20 per hour | Mon-Fri 9.30am-4.00pm Sat 8.00am-1.30pm | Max stay 1 hour, no return within 1 hour   |
| Band D5                                          | £2.20 per hour | Mon-Fri 9.30am-4.00pm Sat 8.00am-6.30pm | Max stay 1 hour, no return within 1 hour   |
| Band D6                                          | £2.20 per hour | Mon-Sat 9.00am-5.30pm                   | Max stay 1 hour, no return within 1 hour   |
| Band D7                                          | £2.20 per hour | Mon-Sat 8.00am-6.30pm                   | Max stay 2 hours, no return within 1 hour  |
| Band D8                                          | £2.20 per hour | Mon-Fri 8.00am-6.00pm Sat 8.00am-1.30pm | Max stay 1 hours, no return within 1 hour  |
| Band G                                           | £3.00 per day  | Mon-Fri 8:30am-5.30pm                   | Max stay 9 hours, no return within 1 hour  |
| Band G1                                          | £5.00 per day  | Mon-Fri 8:30am-5.30pm                   | Max stay 9 hours, no return within 1 hour  |
| Band G2                                          | £4.00 per day  | Mon-Fri 8:30am-5.30pm                   | Max stay 9 hours, no return within 1 hour  |
| Band Q                                           | 50p per hour   | Mon-Fri 8:30am-5.30pm                   | Max stay 1 hours, no return within 1 hour  |