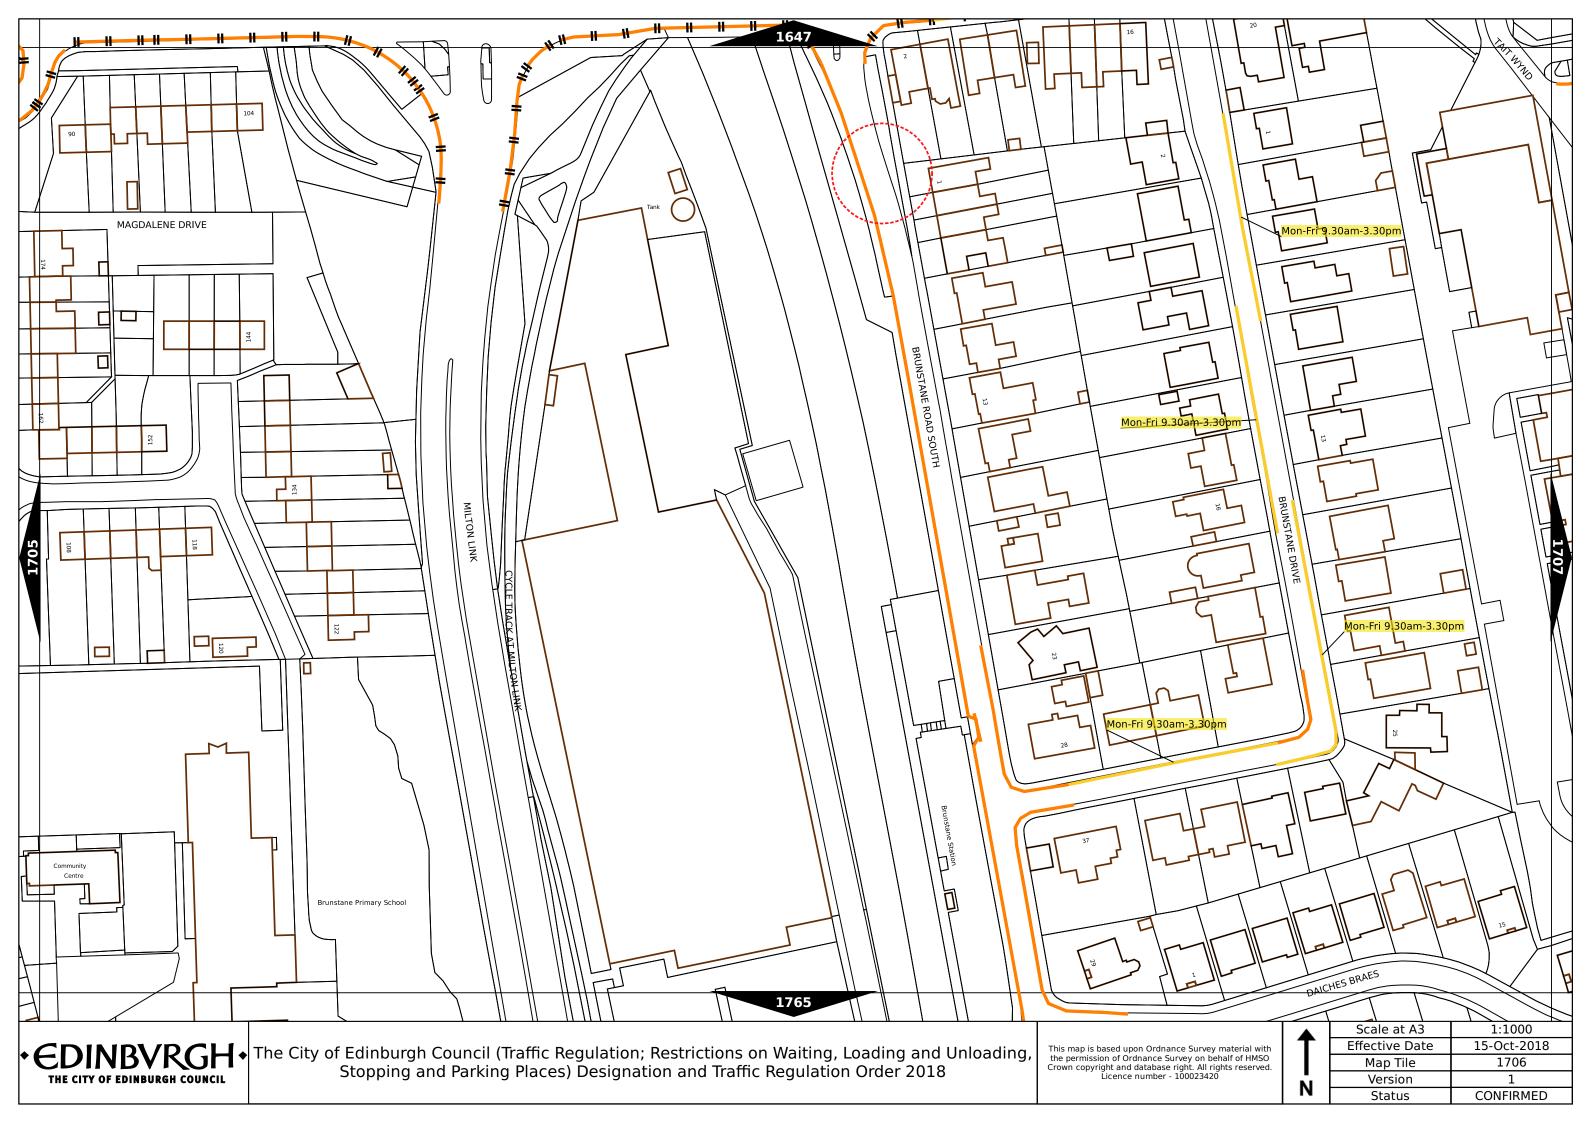

| Order items                            |                                                                                  | Legend Page 1                                                                                                                                                                                                                                                                                                                                                                                                                                                                                                                                                                                                                                                                                                                                                                    |  |
|----------------------------------------|----------------------------------------------------------------------------------|----------------------------------------------------------------------------------------------------------------------------------------------------------------------------------------------------------------------------------------------------------------------------------------------------------------------------------------------------------------------------------------------------------------------------------------------------------------------------------------------------------------------------------------------------------------------------------------------------------------------------------------------------------------------------------------------------------------------------------------------------------------------------------|--|
|                                        | Bus parking place                                                                | No loading at any time***                                                                                                                                                                                                                                                                                                                                                                                                                                                                                                                                                                                                                                                                                                                                                        |  |
|                                        | Car club parking place***                                                        | No loading, with prohibited hours*                                                                                                                                                                                                                                                                                                                                                                                                                                                                                                                                                                                                                                                                                                                                               |  |
| P************************************* | Diplomatic vehicle parking place***                                              | No waiting at any time (double yellow line)***                                                                                                                                                                                                                                                                                                                                                                                                                                                                                                                                                                                                                                                                                                                                   |  |
|                                        | Disabled persons parking place***                                                | Other information                                                                                                                                                                                                                                                                                                                                                                                                                                                                                                                                                                                                                                                                                                                                                                |  |
|                                        | Doctors parking place***                                                         | Mon-Fri 8.00am-6.30pm Waiting restriction ††                                                                                                                                                                                                                                                                                                                                                                                                                                                                                                                                                                                                                                                                                                                                     |  |
|                                        | Electric Vehicle parking place***                                                | No Loading: Mon-Fri 8.00am-9.15am Loading prohibition †† 4.30pm-6.30pm                                                                                                                                                                                                                                                                                                                                                                                                                                                                                                                                                                                                                                                                                                           |  |
|                                        | Limited waiting place*                                                           | Charge B3 Pay and display / Pay by phone bay charge band (see table for details) ††                                                                                                                                                                                                                                                                                                                                                                                                                                                                                                                                                                                                                                                                                              |  |
|                                        | Loading place*                                                                   | Zone 3 Controlled parking zone (see table for details) ††                                                                                                                                                                                                                                                                                                                                                                                                                                                                                                                                                                                                                                                                                                                        |  |
|                                        | Motor cycle parking place*                                                       | Priority parking area B7 Priority parking area                                                                                                                                                                                                                                                                                                                                                                                                                                                                                                                                                                                                                                                                                                                                   |  |
|                                        | Pay and display / Pay by phone bay parking place* ** †                           | Pay and display / Pay by phone bay charge<br>band area                                                                                                                                                                                                                                                                                                                                                                                                                                                                                                                                                                                                                                                                                                                           |  |
|                                        | Permit holders parking place*                                                    | Controlled parking zone / priority parking area                                                                                                                                                                                                                                                                                                                                                                                                                                                                                                                                                                                                                                                                                                                                  |  |
| M704                                   | Numbered parking place* ††                                                       | Greenways                                                                                                                                                                                                                                                                                                                                                                                                                                                                                                                                                                                                                                                                                                                                                                        |  |
|                                        | Shared use parking place (Permit holders / Pay and Display / Pay by phone)* ** † | Pedestrianised zone                                                                                                                                                                                                                                                                                                                                                                                                                                                                                                                                                                                                                                                                                                                                                              |  |
|                                        | Pedal cycle parking place***                                                     | Area covered by a text based traffic regulation order                                                                                                                                                                                                                                                                                                                                                                                                                                                                                                                                                                                                                                                                                                                            |  |
|                                        | Police vehicle parking place***                                                  | * These restrictions apply the permitted hours of the controlled parking zone within which they are located. If the permitted hours differ then a label indicates the applicable permitted hours.  ** These restrictions apply the pay and display/ pay by phone charge band of the pay and display/ pay by phone charge band area in which they are located. If the charge band differs then a label indicates the applicable charge band.  *** These restrictions apply at any time.  † These restrictions apply the permitted hours, max stay and no return times of the charge band area in which they are located. If the details differ then a label indicates the applicable details.  †† Labels will differ dependent upon the area in which the restriction is located. |  |
|                                        | No waiting, with restricted hours*<br>(single yellow line)                       |                                                                                                                                                                                                                                                                                                                                                                                                                                                                                                                                                                                                                                                                                                                                                                                  |  |

## Legend Page 2

| Controlled Parking Zone/<br>Priority Parking Area | Sub zone (where applicable) | Permitted Hours (any such day not being a parking holiday)     | Restricted Hours (any such day not being a parking holiday)    |
|---------------------------------------------------|-----------------------------|----------------------------------------------------------------|----------------------------------------------------------------|
| Central zone                                      | Sub-zone 1                  | 08.30 to 18.30 Mondays to Saturdays inclusive                  | 08.30 to 18.30 Mondays to Saturdays inclusive                  |
|                                                   | Sub-zone 1A                 |                                                                |                                                                |
|                                                   | Sub-zone 2                  |                                                                |                                                                |
|                                                   | Sub-zone 3                  |                                                                |                                                                |
|                                                   | Sub-zone 4                  |                                                                |                                                                |
|                                                   | Sub-zone 5                  |                                                                |                                                                |
|                                                   | Sub-zone 5A                 |                                                                |                                                                |
| Peripheral zone                                   | Sub-zone 6                  |                                                                |                                                                |
|                                                   | Sub-zone 7                  |                                                                |                                                                |
|                                                   | Sub-zone 8                  |                                                                |                                                                |
| Zone N1                                           |                             | 08.30 to 17.30 Mondays to Fridays inclusive                    | 08.30 to 17.30 Mondays to Fridays inclusive                    |
| Zone N2                                           |                             |                                                                |                                                                |
| Zone N3                                           |                             |                                                                |                                                                |
| Zone N4                                           |                             |                                                                |                                                                |
| Zor                                               | ne N5                       |                                                                |                                                                |
| Zone S1                                           |                             |                                                                |                                                                |
| Zone S2                                           |                             |                                                                |                                                                |
| Zo                                                | ne S3                       |                                                                |                                                                |
| Zone S4                                           |                             |                                                                |                                                                |
| Zone K                                            |                             | 08.30 to 09:30 and 16:00 to 17.00 Mondays to Fridays inclusive | 08.30 to 09.30 and 16.00 to 17.00 Mondays to Fridays inclusive |
| Priority Parking Area B1                          |                             | 10.00 to 11.30 Mondays to Fridays inclusive                    |                                                                |
| Priority Parking Area B2                          |                             | 13.30 to 15.00 Mondays to Fridays inclusive                    |                                                                |
| Priority Parking Area B3                          |                             | 10.00 to 11.30 Mondays to Fridays inclusive                    | -                                                              |
| Priority Parking Area B4                          |                             | 11.30 to 13.00 Mondays to Fridays inclusive                    | -                                                              |
| Priority Parking Area B5                          |                             | 11.30 to 13.00 Mondays to Fridays inclusive                    | i <del>-</del>                                                 |
| Priority Parking Area B6                          |                             | 11.00 to 12.30 Mondays to Fridays inclusive                    |                                                                |
| Priority Parking Area B7                          |                             | 09.30 to 11.00 Mondays to Fridays inclusive                    | <u>-</u>                                                       |
| Priority Parking Area B8                          |                             | 12.30 to 14.00 Mondays to Fridays inclusive                    | ¥                                                              |
| Priority Parking Area B9                          |                             | 13.30 to 15.00 Mondays to Fridays inclusive                    |                                                                |
| Priority Parking Area B10                         |                             | 13.30 to 15.00 Mondays to Fridays inclusive                    | -                                                              |

## Legend Page 3

| Pay and display /<br>Pay by phone<br>charge band | Parking charge | Times of operation                      | Max stay and no return times               |
|--------------------------------------------------|----------------|-----------------------------------------|--------------------------------------------|
| Band A                                           | £4.00 per hour | Mon-Sat 8:30am-6.30pm                   | Max stay 10 hours, no return within 1 hour |
| Band B1                                          | £4.20 per hour | Mon-Sat 8:30am-6.30pm                   | Max stay 3 hours, no return within 1 hour  |
| Band B2                                          | £3.70 per hour | Mon-Sat 8:30am-6.30pm                   | Max stay 4 hours, no return within 1 hour  |
| Band B3                                          | £3.20 per hour | Mon-Sat 8:30am-6.30pm                   | Max stay 4 hours, no return within 1 hour  |
| Band C1                                          | £2.90 per hour | Mon-Fri 8:30am-5.30pm                   | Max stay 4 hours, no return within 1 hour  |
| Band C2                                          | £2.50 per hour | Mon-Fri 8:30am-5.30pm                   | Max stay 4 hours, no return within 1 hour  |
| Band D                                           | £2.20 per hour | Mon-Fri 8:30am-5.30pm                   | Max stay 4 hours, no return within 1 hour  |
| Band D1                                          | £2.20 per hour | Mon-Fri 8.00am-6.30pm Sat 8.30am-1.30pm | Max stay 1 hour, no return within 1 hour   |
| Band D2                                          | £2.20 per hour | Mon-Fri 9.15am-4.30pm Sat 8.00am-1.30pm | Max stay 1 hour, no return within 1 hour   |
| Band D3                                          | £2.20 per hour | Mon-Fri 9.15am-4.30pm Sat 8.00am-6.30pm | Max stay 1 hour, no return within 1 hour   |
| Band D4                                          | £2.20 per hour | Mon-Fri 9.30am-4.00pm Sat 8.00am-1.30pm | Max stay 1 hour, no return within 1 hour   |
| Band D5                                          | £2.20 per hour | Mon-Fri 9.30am-4.00pm Sat 8.00am-6.30pm | Max stay 1 hour, no return within 1 hour   |
| Band D6                                          | £2.20 per hour | Mon-Sat 9.00am-5.30pm                   | Max stay 1 hour, no return within 1 hour   |
| Band D7                                          | £2.20 per hour | Mon-Sat 8.00am-6.30pm                   | Max stay 2 hours, no return within 1 hour  |
| Band D8                                          | £2.20 per hour | Mon-Fri 8.00am-6.00pm Sat 8.00am-1.30pm | Max stay 1 hours, no return within 1 hour  |
| Band G                                           | £3.00 per day  | Mon-Fri 8:30am-5.30pm                   | Max stay 9 hours, no return within 1 hour  |
| Band G1                                          | £5.00 per day  | Mon-Fri 8:30am-5.30pm                   | Max stay 9 hours, no return within 1 hour  |
| Band G2                                          | £4.00 per day  | Mon-Fri 8:30am-5.30pm                   | Max stay 9 hours, no return within 1 hour  |
| Band Q                                           | 50p per hour   | Mon-Fri 8:30am-5.30pm                   | Max stay 1 hours, no return within 1 hour  |