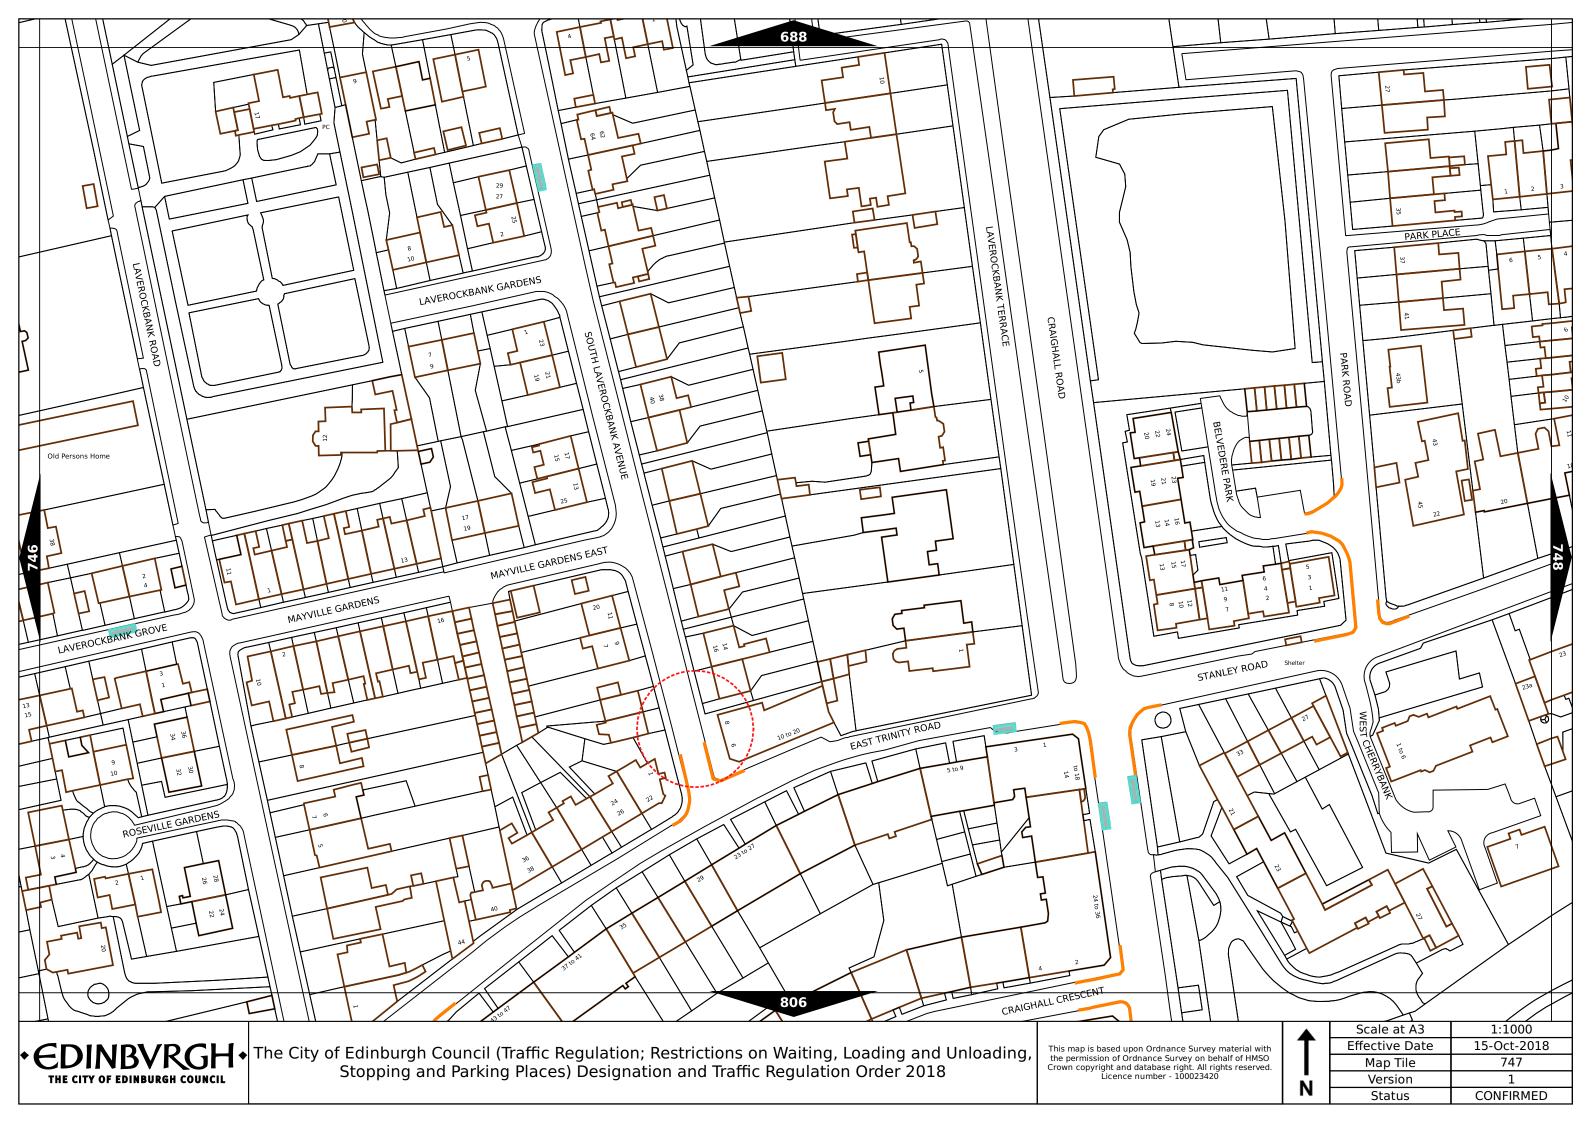

| Order items                            |                                                                                  | Legend Page 1                                                                                                                                                                                                                                                                                                                                                                                                                                                                                                                                                                                                                                                                                                                                                                    |  |
|----------------------------------------|----------------------------------------------------------------------------------|----------------------------------------------------------------------------------------------------------------------------------------------------------------------------------------------------------------------------------------------------------------------------------------------------------------------------------------------------------------------------------------------------------------------------------------------------------------------------------------------------------------------------------------------------------------------------------------------------------------------------------------------------------------------------------------------------------------------------------------------------------------------------------|--|
|                                        | Bus parking place                                                                | No loading at any time***                                                                                                                                                                                                                                                                                                                                                                                                                                                                                                                                                                                                                                                                                                                                                        |  |
|                                        | Car club parking place***                                                        | No loading, with prohibited hours*                                                                                                                                                                                                                                                                                                                                                                                                                                                                                                                                                                                                                                                                                                                                               |  |
| P************************************* | Diplomatic vehicle parking place***                                              | No waiting at any time (double yellow line)***                                                                                                                                                                                                                                                                                                                                                                                                                                                                                                                                                                                                                                                                                                                                   |  |
|                                        | Disabled persons parking place***                                                | Other information                                                                                                                                                                                                                                                                                                                                                                                                                                                                                                                                                                                                                                                                                                                                                                |  |
|                                        | Doctors parking place***                                                         | Mon-Fri 8.00am-6.30pm Waiting restriction ††                                                                                                                                                                                                                                                                                                                                                                                                                                                                                                                                                                                                                                                                                                                                     |  |
|                                        | Electric Vehicle parking place***                                                | No Loading: Mon-Fri 8.00am-9.15am Loading prohibition †† 4.30pm-6.30pm                                                                                                                                                                                                                                                                                                                                                                                                                                                                                                                                                                                                                                                                                                           |  |
|                                        | Limited waiting place*                                                           | Charge B3 Pay and display / Pay by phone bay charge band (see table for details) ††                                                                                                                                                                                                                                                                                                                                                                                                                                                                                                                                                                                                                                                                                              |  |
|                                        | Loading place*                                                                   | Zone 3 Controlled parking zone (see table for details) ††                                                                                                                                                                                                                                                                                                                                                                                                                                                                                                                                                                                                                                                                                                                        |  |
|                                        | Motor cycle parking place*                                                       | Priority parking area B7 Priority parking area                                                                                                                                                                                                                                                                                                                                                                                                                                                                                                                                                                                                                                                                                                                                   |  |
|                                        | Pay and display / Pay by phone bay parking place* ** †                           | Pay and display / Pay by phone bay charge<br>band area                                                                                                                                                                                                                                                                                                                                                                                                                                                                                                                                                                                                                                                                                                                           |  |
|                                        | Permit holders parking place*                                                    | Controlled parking zone / priority parking area                                                                                                                                                                                                                                                                                                                                                                                                                                                                                                                                                                                                                                                                                                                                  |  |
| M704                                   | Numbered parking place* ††                                                       | Greenways                                                                                                                                                                                                                                                                                                                                                                                                                                                                                                                                                                                                                                                                                                                                                                        |  |
|                                        | Shared use parking place (Permit holders / Pay and Display / Pay by phone)* ** † | Pedestrianised zone                                                                                                                                                                                                                                                                                                                                                                                                                                                                                                                                                                                                                                                                                                                                                              |  |
|                                        | Pedal cycle parking place***                                                     | Area covered by a text based traffic regulation order                                                                                                                                                                                                                                                                                                                                                                                                                                                                                                                                                                                                                                                                                                                            |  |
|                                        | Police vehicle parking place***                                                  | * These restrictions apply the permitted hours of the controlled parking zone within which they are located. If the permitted hours differ then a label indicates the applicable permitted hours.  ** These restrictions apply the pay and display/ pay by phone charge band of the pay and display/ pay by phone charge band area in which they are located. If the charge band differs then a label indicates the applicable charge band.  *** These restrictions apply at any time.  † These restrictions apply the permitted hours, max stay and no return times of the charge band area in which they are located. If the details differ then a label indicates the applicable details.  †† Labels will differ dependent upon the area in which the restriction is located. |  |
|                                        | No waiting, with restricted hours*<br>(single yellow line)                       |                                                                                                                                                                                                                                                                                                                                                                                                                                                                                                                                                                                                                                                                                                                                                                                  |  |