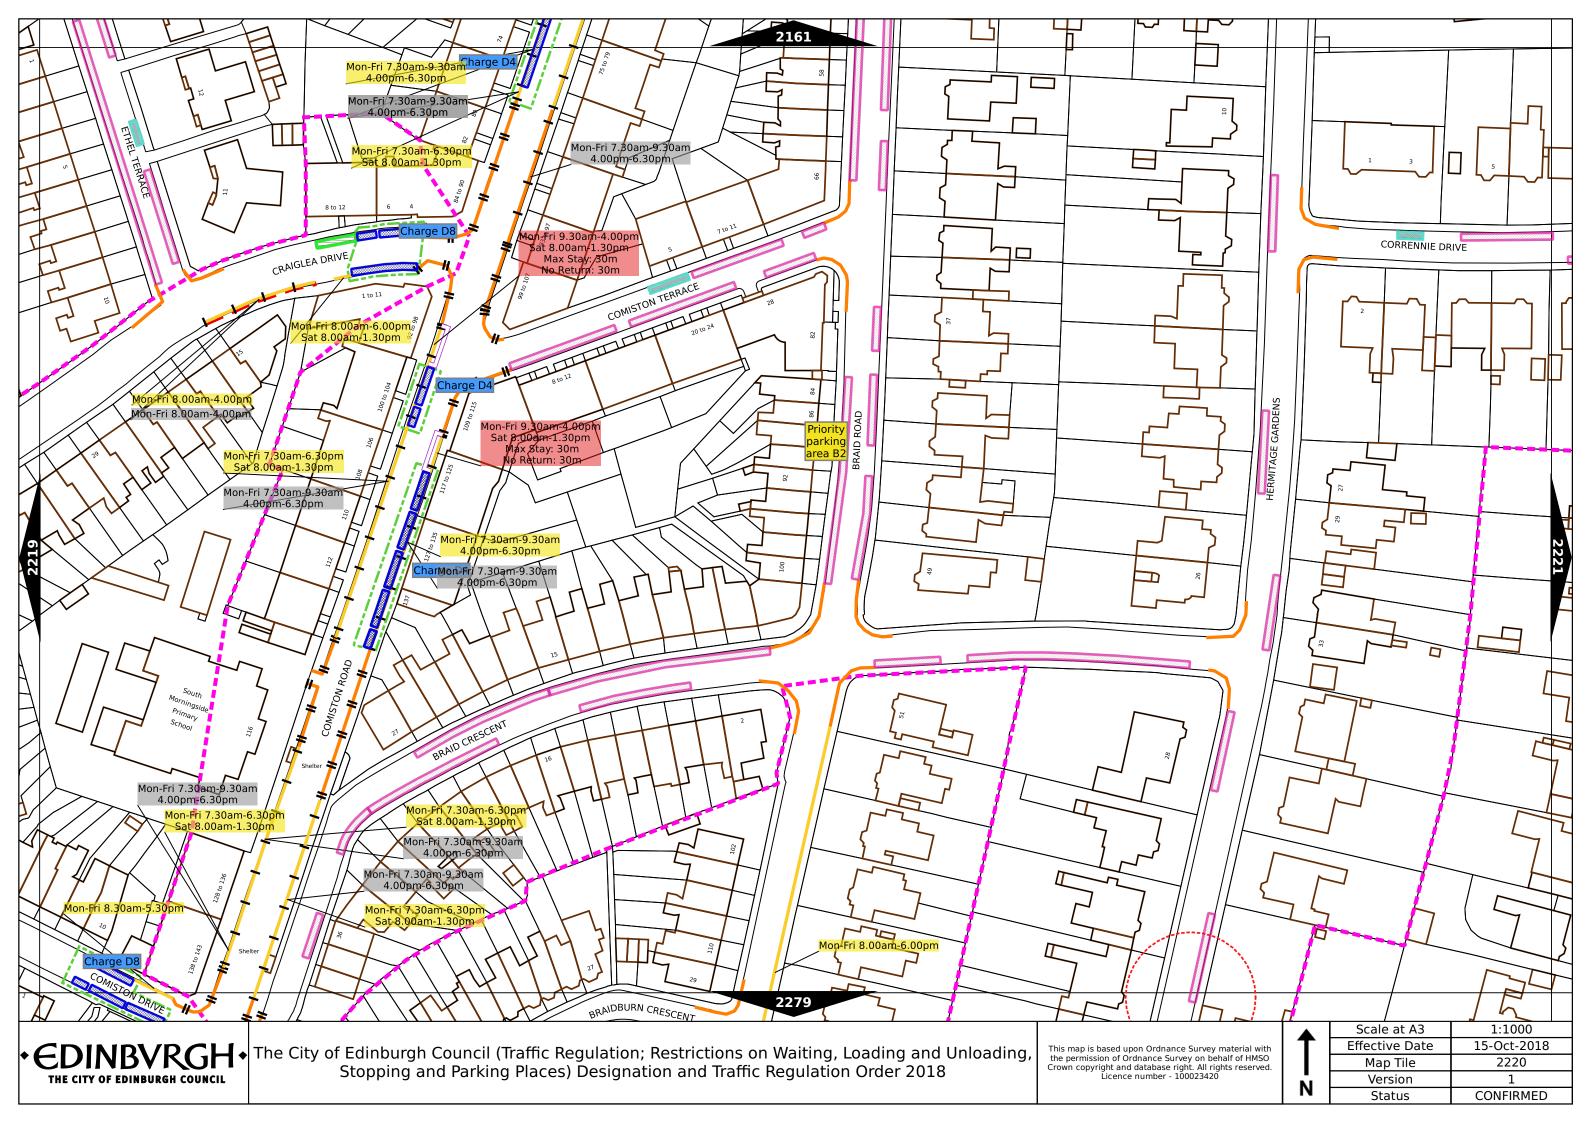

| Order items                            |                                                                                  | Legend Page 1                                                                                                                                                                                                                                                                                                                                                                                                                                                                                                                                                                                                                                                                                                                                                                    |  |
|----------------------------------------|----------------------------------------------------------------------------------|----------------------------------------------------------------------------------------------------------------------------------------------------------------------------------------------------------------------------------------------------------------------------------------------------------------------------------------------------------------------------------------------------------------------------------------------------------------------------------------------------------------------------------------------------------------------------------------------------------------------------------------------------------------------------------------------------------------------------------------------------------------------------------|--|
|                                        | Bus parking place                                                                | No loading at any time***                                                                                                                                                                                                                                                                                                                                                                                                                                                                                                                                                                                                                                                                                                                                                        |  |
|                                        | Car club parking place***                                                        | No loading, with prohibited hours*                                                                                                                                                                                                                                                                                                                                                                                                                                                                                                                                                                                                                                                                                                                                               |  |
| P************************************* | Diplomatic vehicle parking place***                                              | No waiting at any time (double yellow line)***                                                                                                                                                                                                                                                                                                                                                                                                                                                                                                                                                                                                                                                                                                                                   |  |
|                                        | Disabled persons parking place***                                                | Other information                                                                                                                                                                                                                                                                                                                                                                                                                                                                                                                                                                                                                                                                                                                                                                |  |
|                                        | Doctors parking place***                                                         | Mon-Fri 8.00am-6.30pm Waiting restriction ††                                                                                                                                                                                                                                                                                                                                                                                                                                                                                                                                                                                                                                                                                                                                     |  |
|                                        | Electric Vehicle parking place***                                                | No Loading: Mon-Fri 8.00am-9.15am Loading prohibition †† 4.30pm-6.30pm                                                                                                                                                                                                                                                                                                                                                                                                                                                                                                                                                                                                                                                                                                           |  |
|                                        | Limited waiting place*                                                           | Charge B3 Pay and display / Pay by phone bay charge band (see table for details) ††                                                                                                                                                                                                                                                                                                                                                                                                                                                                                                                                                                                                                                                                                              |  |
|                                        | Loading place*                                                                   | Zone 3 Controlled parking zone (see table for details) ††                                                                                                                                                                                                                                                                                                                                                                                                                                                                                                                                                                                                                                                                                                                        |  |
|                                        | Motor cycle parking place*                                                       | Priority parking area B7 Priority parking area                                                                                                                                                                                                                                                                                                                                                                                                                                                                                                                                                                                                                                                                                                                                   |  |
|                                        | Pay and display / Pay by phone bay parking place* ** †                           | Pay and display / Pay by phone bay charge<br>band area                                                                                                                                                                                                                                                                                                                                                                                                                                                                                                                                                                                                                                                                                                                           |  |
|                                        | Permit holders parking place*                                                    | Controlled parking zone / priority parking area                                                                                                                                                                                                                                                                                                                                                                                                                                                                                                                                                                                                                                                                                                                                  |  |
| M704                                   | Numbered parking place* ††                                                       | Greenways                                                                                                                                                                                                                                                                                                                                                                                                                                                                                                                                                                                                                                                                                                                                                                        |  |
|                                        | Shared use parking place (Permit holders / Pay and Display / Pay by phone)* ** † | Pedestrianised zone                                                                                                                                                                                                                                                                                                                                                                                                                                                                                                                                                                                                                                                                                                                                                              |  |
|                                        | Pedal cycle parking place***                                                     | Area covered by a text based traffic regulation order                                                                                                                                                                                                                                                                                                                                                                                                                                                                                                                                                                                                                                                                                                                            |  |
|                                        | Police vehicle parking place***                                                  | * These restrictions apply the permitted hours of the controlled parking zone within which they are located. If the permitted hours differ then a label indicates the applicable permitted hours.  ** These restrictions apply the pay and display/ pay by phone charge band of the pay and display/ pay by phone charge band area in which they are located. If the charge band differs then a label indicates the applicable charge band.  *** These restrictions apply at any time.  † These restrictions apply the permitted hours, max stay and no return times of the charge band area in which they are located. If the details differ then a label indicates the applicable details.  †† Labels will differ dependent upon the area in which the restriction is located. |  |
|                                        | No waiting, with restricted hours*<br>(single yellow line)                       |                                                                                                                                                                                                                                                                                                                                                                                                                                                                                                                                                                                                                                                                                                                                                                                  |  |

## Legend Page 2

| Controlled Parking Zone/<br>Priority Parking Area | Sub zone (where applicable) | Permitted Hours (any such day not being a parking holiday)     | Restricted Hours (any such day not being a parking holiday)    |
|---------------------------------------------------|-----------------------------|----------------------------------------------------------------|----------------------------------------------------------------|
| Central zone                                      | Sub-zone 1                  | 08.30 to 18.30 Mondays to Saturdays inclusive                  | 08.30 to 18.30 Mondays to Saturdays inclusive                  |
|                                                   | Sub-zone 1A                 |                                                                |                                                                |
|                                                   | Sub-zone 2                  |                                                                |                                                                |
|                                                   | Sub-zone 3                  |                                                                |                                                                |
|                                                   | Sub-zone 4                  |                                                                |                                                                |
|                                                   | Sub-zone 5                  |                                                                |                                                                |
|                                                   | Sub-zone 5A                 |                                                                |                                                                |
| Peripheral zone                                   | Sub-zone 6                  |                                                                |                                                                |
|                                                   | Sub-zone 7                  |                                                                |                                                                |
|                                                   | Sub-zone 8                  |                                                                |                                                                |
| Zone N1                                           |                             | 08.30 to 17.30 Mondays to Fridays inclusive                    | 08.30 to 17.30 Mondays to Fridays inclusive                    |
| Zone N2                                           |                             |                                                                |                                                                |
| Zone N3                                           |                             |                                                                |                                                                |
| Zone N4                                           |                             |                                                                |                                                                |
| Zor                                               | ne N5                       |                                                                |                                                                |
| Zone S1                                           |                             |                                                                |                                                                |
| Zone S2                                           |                             |                                                                |                                                                |
| Zo                                                | ne S3                       |                                                                |                                                                |
| Zone S4                                           |                             |                                                                |                                                                |
| Zone K                                            |                             | 08.30 to 09:30 and 16:00 to 17.00 Mondays to Fridays inclusive | 08.30 to 09.30 and 16.00 to 17.00 Mondays to Fridays inclusive |
| Priority Parking Area B1                          |                             | 10.00 to 11.30 Mondays to Fridays inclusive                    |                                                                |
| Priority Parking Area B2                          |                             | 13.30 to 15.00 Mondays to Fridays inclusive                    |                                                                |
| Priority Parking Area B3                          |                             | 10.00 to 11.30 Mondays to Fridays inclusive                    | -                                                              |
| Priority Parking Area B4                          |                             | 11.30 to 13.00 Mondays to Fridays inclusive                    | -                                                              |
| Priority Parking Area B5                          |                             | 11.30 to 13.00 Mondays to Fridays inclusive                    | i <del>-</del>                                                 |
| Priority Parking Area B6                          |                             | 11.00 to 12.30 Mondays to Fridays inclusive                    |                                                                |
| Priority Parking Area B7                          |                             | 09.30 to 11.00 Mondays to Fridays inclusive                    | <u>-</u>                                                       |
| Priority Parking Area B8                          |                             | 12.30 to 14.00 Mondays to Fridays inclusive                    | ¥                                                              |
| Priority Parking Area B9                          |                             | 13.30 to 15.00 Mondays to Fridays inclusive                    |                                                                |
| Priority Parking Area B10                         |                             | 13.30 to 15.00 Mondays to Fridays inclusive                    | -                                                              |

## Legend Page 3

| Pay and display /<br>Pay by phone<br>charge band | Parking charge | Times of operation                      | Max stay and no return times               |
|--------------------------------------------------|----------------|-----------------------------------------|--------------------------------------------|
| Band A                                           | £4.00 per hour | Mon-Sat 8:30am-6.30pm                   | Max stay 10 hours, no return within 1 hour |
| Band B1                                          | £4.20 per hour | Mon-Sat 8:30am-6.30pm                   | Max stay 3 hours, no return within 1 hour  |
| Band B2                                          | £3.70 per hour | Mon-Sat 8:30am-6.30pm                   | Max stay 4 hours, no return within 1 hour  |
| Band B3                                          | £3.20 per hour | Mon-Sat 8:30am-6.30pm                   | Max stay 4 hours, no return within 1 hour  |
| Band C1                                          | £2.90 per hour | Mon-Fri 8:30am-5.30pm                   | Max stay 4 hours, no return within 1 hour  |
| Band C2                                          | £2.50 per hour | Mon-Fri 8:30am-5.30pm                   | Max stay 4 hours, no return within 1 hour  |
| Band D                                           | £2.20 per hour | Mon-Fri 8:30am-5.30pm                   | Max stay 4 hours, no return within 1 hour  |
| Band D1                                          | £2.20 per hour | Mon-Fri 8.00am-6.30pm Sat 8.30am-1.30pm | Max stay 1 hour, no return within 1 hour   |
| Band D2                                          | £2.20 per hour | Mon-Fri 9.15am-4.30pm Sat 8.00am-1.30pm | Max stay 1 hour, no return within 1 hour   |
| Band D3                                          | £2.20 per hour | Mon-Fri 9.15am-4.30pm Sat 8.00am-6.30pm | Max stay 1 hour, no return within 1 hour   |
| Band D4                                          | £2.20 per hour | Mon-Fri 9.30am-4.00pm Sat 8.00am-1.30pm | Max stay 1 hour, no return within 1 hour   |
| Band D5                                          | £2.20 per hour | Mon-Fri 9.30am-4.00pm Sat 8.00am-6.30pm | Max stay 1 hour, no return within 1 hour   |
| Band D6                                          | £2.20 per hour | Mon-Sat 9.00am-5.30pm                   | Max stay 1 hour, no return within 1 hour   |
| Band D7                                          | £2.20 per hour | Mon-Sat 8.00am-6.30pm                   | Max stay 2 hours, no return within 1 hour  |
| Band D8                                          | £2.20 per hour | Mon-Fri 8.00am-6.00pm Sat 8.00am-1.30pm | Max stay 1 hours, no return within 1 hour  |
| Band G                                           | £3.00 per day  | Mon-Fri 8:30am-5.30pm                   | Max stay 9 hours, no return within 1 hour  |
| Band G1                                          | £5.00 per day  | Mon-Fri 8:30am-5.30pm                   | Max stay 9 hours, no return within 1 hour  |
| Band G2                                          | £4.00 per day  | Mon-Fri 8:30am-5.30pm                   | Max stay 9 hours, no return within 1 hour  |
| Band Q                                           | 50p per hour   | Mon-Fri 8:30am-5.30pm                   | Max stay 1 hours, no return within 1 hour  |