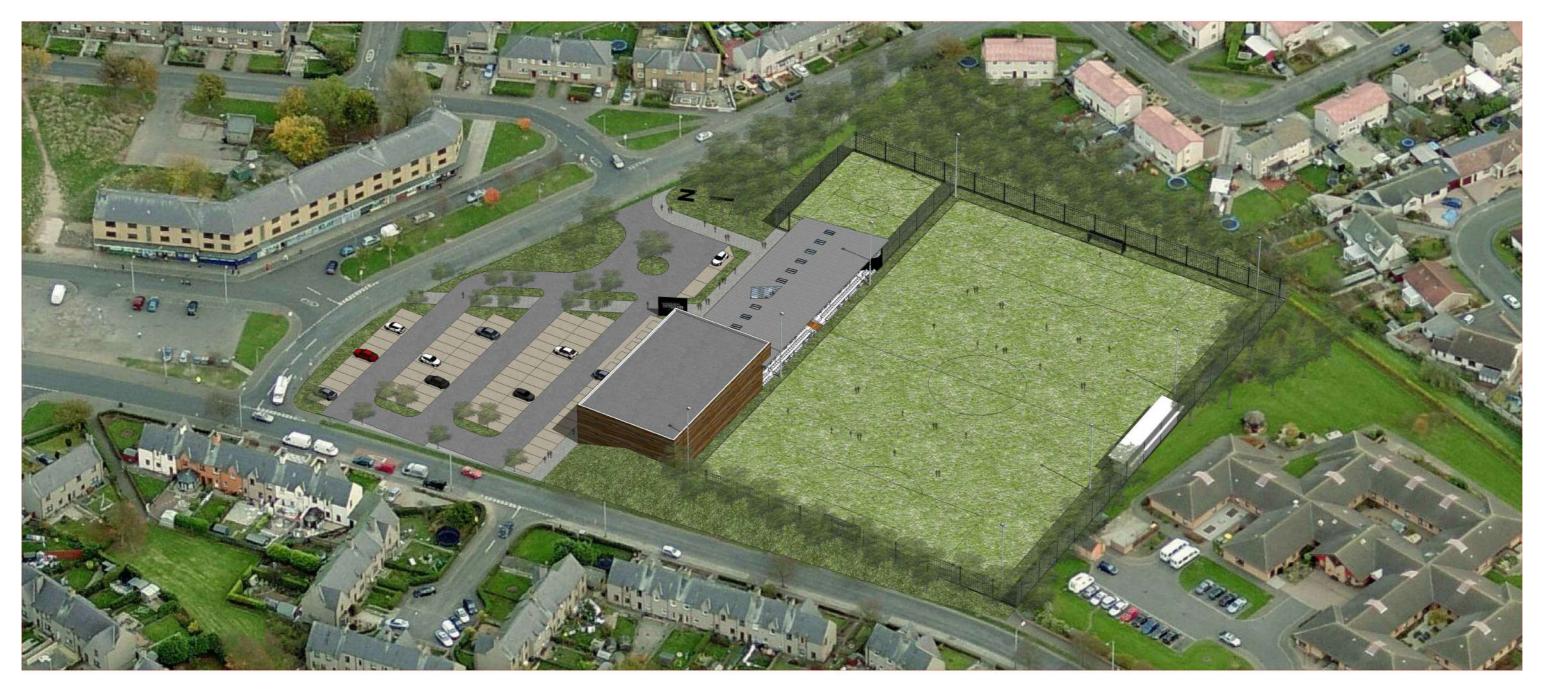

3D View 3: Aerial of Site in Context (West)

3D View 4: Aerial of Site in Context (North)

Erskine House ommerce Street, Arbroath, DD11 1WE Telephone: 01241 879662 Email: admin@voigtarchitects.lt www.voigtarchitects.ltd