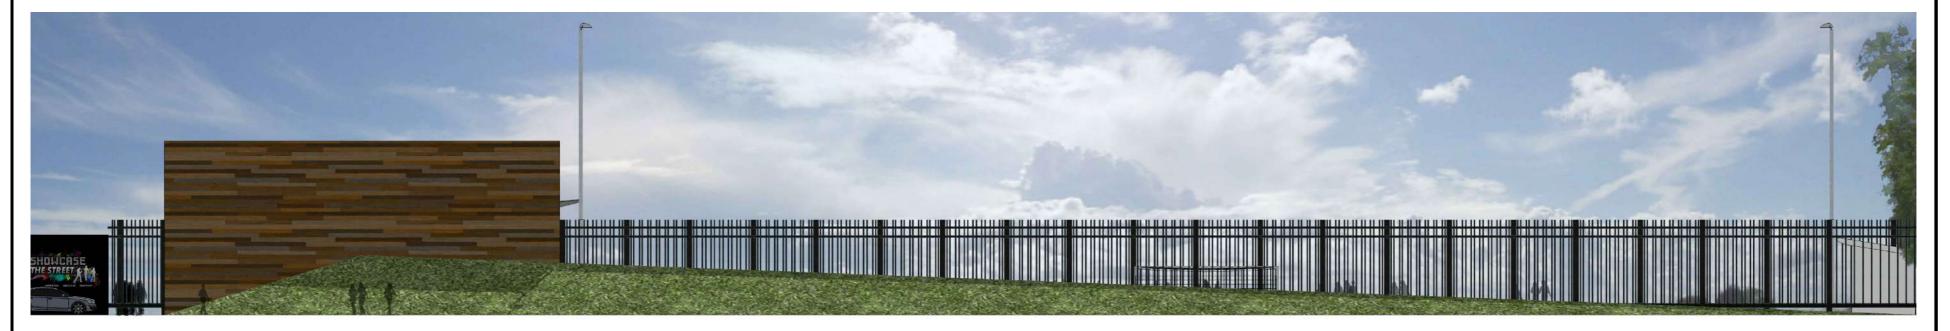

# VOIGT architects

**Proposed Leisure Development** 

Seaton Park, Arbroath

North Elevation (Front)

South Elevation (Rear)

West Elevation (Side)

East Elevation (Side)

## **Material Specification:**

## Walls:

Black Smooth Cement Render

• Mixture of 6 wood coloured cladding panels to create random/wood effect (Trespa Pura Wood Decors or Equal)

- Standing Seam metal roof to main building
- Single Ply membrane to main hall

### Windows:

Aluminum / Alu-clad - Grey

(c) THIS DRAWING IS COPYRIGHT OF VOIGT ARCHITECTS LIMITED

FOR CONSTRUCTION PURPOSES DO NOT SCALE THIS DRAWING

ALL DIMENSIONS AND LEVELS TO BE CHECKED ON SITE

DISCREPANCIES TO BE REPORTED TO VOIGT ARCHITECTS LIMITED BEFORE PROCEEDING