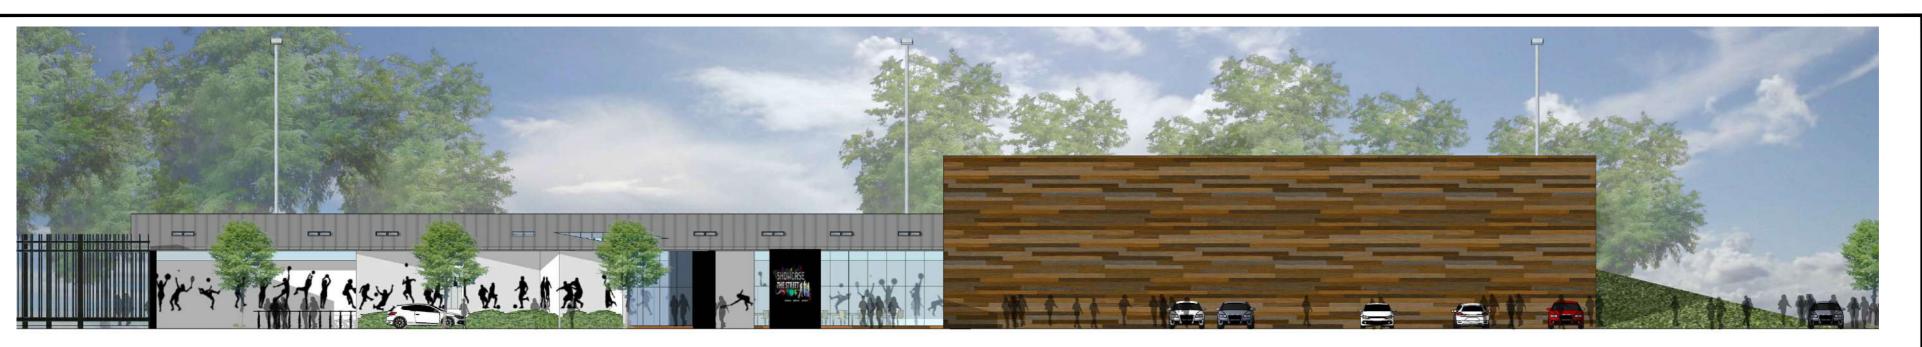

# VOIGT architects

**Proposed Leisure Development** 

Seaton Park, Arbroath

North Elevation (Front)

South Elevation (Rear)

West Elevation (Side)

East Elevation (Side)

## **Material Specification:**

## Walls:

Black Smooth Cement Render

• Mixture of 6 wood coloured cladding panels to create random/wood effect (Trespa Pura Wood Decors or Equal)

- Standing Seam metal roof to main building
- Single Ply membrane to main hall

### Windows:

Aluminum / Alu-clad - Grey

(c) THIS DRAWING IS COPYRIGHT OF VOIGT ARCHITECTS LIMITED

FOR CONSTRUCTION PURPOSES DO NOT SCALE THIS DRAWING

ALL DIMENSIONS AND LEVELS TO BE CHECKED ON SITE

DISCREPANCIES TO BE REPORTED TO VOIGT ARCHITECTS LIMITED BEFORE PROCEEDING