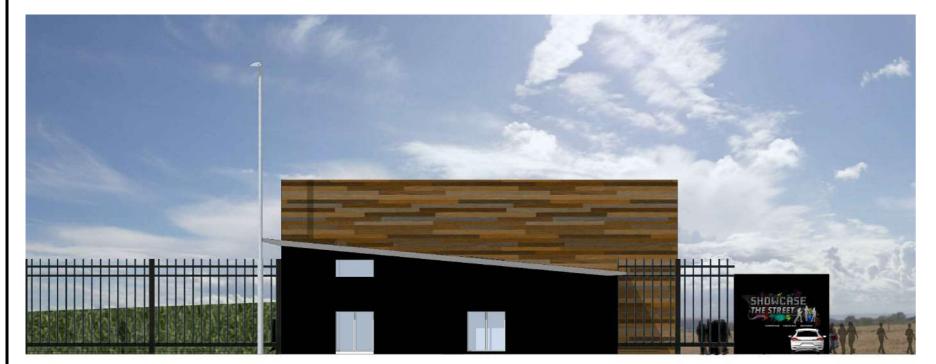

# VOIGT architects

**Proposed Leisure Development** 

Seaton Park, Arbroath

North Elevation (Front)

South Elevation (Rear)

West Elevation (Side)

East Elevation (Side)

## **Material Specification:**

## Walls:

Black Smooth Cement Render

• Mixture of 6 wood coloured cladding panels to create random/wood effect (Trespa Pura Wood Decors or Equal)

- Standing Seam metal roof to main building
- Single Ply membrane to main hall

### Windows:

Aluminum / Alu-clad - Grey

(c) THIS DRAWING IS COPYRIGHT OF VOIGT ARCHITECTS LIMITED

FOR CONSTRUCTION PURPOSES DO NOT SCALE THIS DRAWING

ALL DIMENSIONS AND LEVELS TO BE CHECKED ON SITE

DISCREPANCIES TO BE REPORTED TO VOIGT ARCHITECTS LIMITED BEFORE PROCEEDING