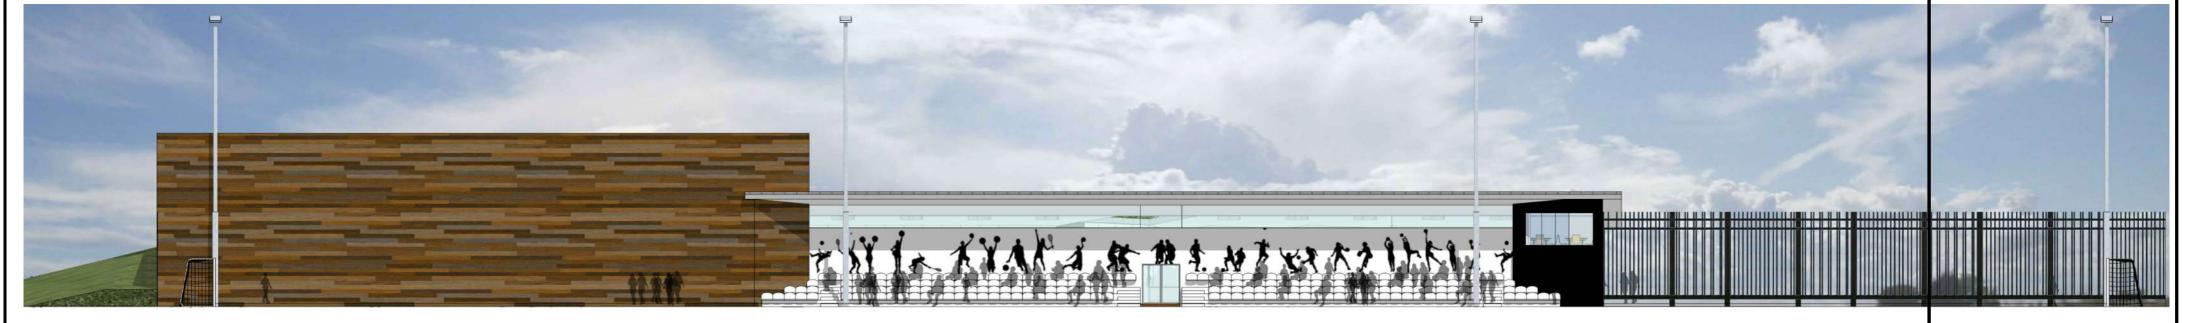

# VOIGT architects

**Proposed Leisure Development** 

Seaton Park, Arbroath

North Elevation (Front)

South Elevation (Rear)

West Elevation (Side)

East Elevation (Side)

## **Material Specification:**

## Walls:

Black Smooth Cement Render

• Mixture of 6 wood coloured cladding panels to create random/wood effect (Trespa Pura Wood Decors or Equal)

- Standing Seam metal roof to main building
- Single Ply membrane to main hall

### Windows:

Aluminum / Alu-clad - Grey

(c) THIS DRAWING IS COPYRIGHT OF VOIGT ARCHITECTS LIMITED

FOR CONSTRUCTION PURPOSES DO NOT SCALE THIS DRAWING

ALL DIMENSIONS AND LEVELS TO BE CHECKED ON SITE

DISCREPANCIES TO BE REPORTED TO VOIGT ARCHITECTS LIMITED BEFORE PROCEEDING